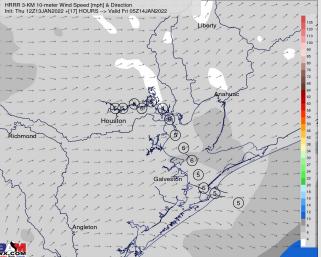

## **Forecast Discussion**

*Precip:* Dry conditions are anticipated to continue today.

Wind: Sustained winds look to be 5-10 MPH generally out of the WNW for much of the day. There may be a period at the boarding station starting around ~3 PM where winds may be briefly be out of the SW through ~9 PM before turning back WNW.