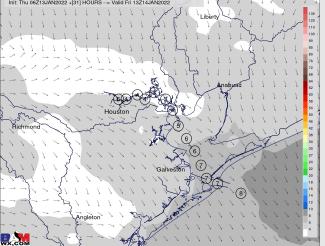

## **Forecast Discussion**

*Precip:* Dry conditions are anticipated to continue today.

Wind: Sustained winds look to be 5-10 MPH generally out of the WNW for much of the day. There may be a period at the boarding station starting around ~3 PM where winds may be briefly be out of the SW through ~9 PM before turning back WNW.

### Precip Forecast: 8 PM CT