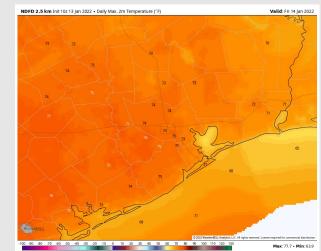

nds may be briefly be out of the SW through ~9 PM before turning back WNW.

Temps: Lows tonight fall back into the lower to mid 50s.

### Precip Forecast: 8 PM CT



### Visibility: No fog expected this evening.







#### High Temps

# Houston Pilots: Fri. 1/14/2022



## **Forecast Discussion**

### **Precip:** Dry weather favored for Friday.

Wind: Winds start out the day coming from the NW at 5-10 MPH. Around Noon, winds will flip from the S and allow for some onshore flow the rest of the day.

Temps: Highs Friday will be near 70 F.

Visibility: Continue to think that any fog will sit away from our stations, but there is some data trying to suggest some patchy fog may be able to creep into stations N of Morgan's Point in the 6 – 9 AM window Friday

### Precip Forecast: 4 PM CT









High Temps Friday

## Houston Pilots: Sat. 1/15/2022



## **Forecast Discussion**

*Precip:* Saturday AM near daybreak is when the next shot of precip works in with a cold front. Moisture is looking to be possible for a few hour window and be rather light. Once the front passes by mid-late AM, the afternoon looks dry.

Wind: Pre-dawn will start out coming from the SW at 8-13 MPH. Current thinking is for the front to move through in the 5-8 AM window and shift winds to the NW. Sustained winds of 20-30 MPH with gusts 30-40 MPH are possible much of the day. Beyond sundown is when winds of 25-35 MPH and gusts 35-45 MPH are possible. Fully anticipate there to be some sort of marine wind advisory/ Gale alert.

**Temps:** Saturday temps will only reach the low to mid 60s with thanks to the fro