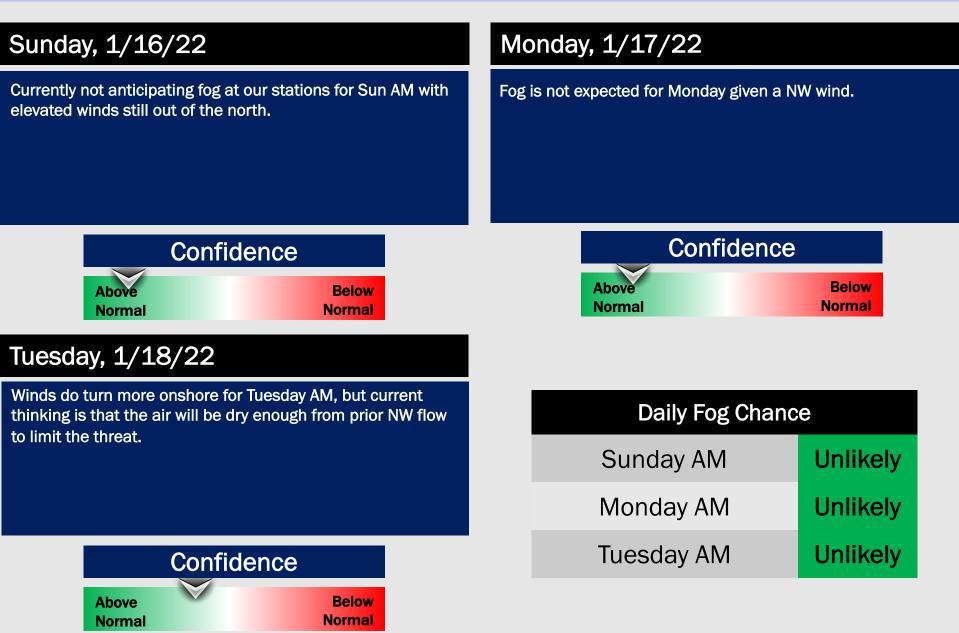

### Check slides below for more info on the low end fog risk Friday AM

## Houston Pilots Extended Range Visibility Report

### Visibility: No fog expected this evening.

Temps: Highs Friday will be near 70 F.

Visibility: Continue to think that any fog will sit away from our stations, but there is some data trying to suggest some patchy fog may be able to creep into stations N of Morgan's Point in the 6 – 9 AM window Friday

**Temps:** Saturday temps will only reach the low to mid 60s with thanks to the front passing in the AM.

**Visibility:** Fog is still not favored, however we will continue to monitor the 1 AM - 7 AM window for the \*potential\* development of fog out ahead of the front with the onshore flow. Given how dry the air is beforehand will limit potential, but is still a risk to keep an eye on.