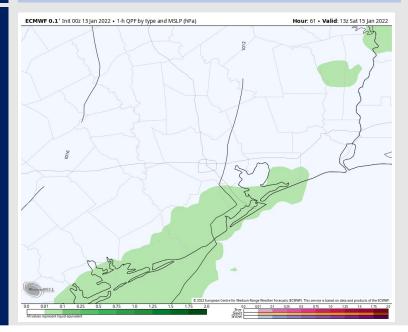

will start out coming from the SW at 8-13 MPH. Current thinking is for the front to move through in the 5-8 AM window and shift winds to the NW. Sustained winds of 20-30 MPH with gusts 30-40 MPH are possible much of the day. Beyond sundown is when winds of 25-35 MPH and gusts 35-45 MPH are possible. Fully anticipate there to be some sort of marine wind advisory/ Gale alert.

**Temps:** Saturday temps will only reach the low to mid 60s with thanks to the front passing in the AM.

**Visibility:** Fog is still not favored, however we will continue to monitor the 1 AM - 7 AM window for the \*potential\* development of fog out ahead of the front with the onshore flow. Given how dry the air is beforehand will limit potential, but is still a risk to keep an eye on.

### Precip Forecast: 6 AM CT







#### High Temps Saturday

## Houston Pilots: 1/10/22





- Anticipating dry conditions for the next several days, with next front anticipated Fri/Sat. After cooler temps for the first half of the work week, temps rebound to average out above normal.
- > The week 2 timeframe is expected to have near normal temperatures with above normal risks for precip.
- Right now, we are favoring above normal risks for temperatures and slightly below normal risks for precip for the weeks 3 and 4 timeframe.