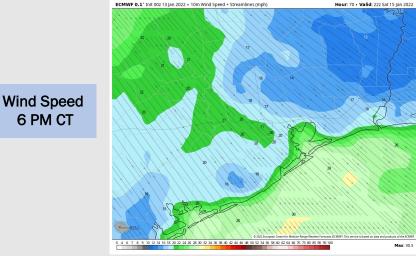

## Houston Pilots: Sat. 1/15/2022

Wind: Pre-dawn will start out coming from the SW at 8-13 MPH. Current thinking is for the front to move through in the 5-8 AM window and shift winds to the NW. Sustained winds of 20-30 MPH with gusts 30-40 MPH are possible much of the day. Beyond sundown is when winds of 25-35 MPH and gusts 35-45 MPH are possible. Fully anticipate there to be some sort of marine wind advisory/ Gale alert.