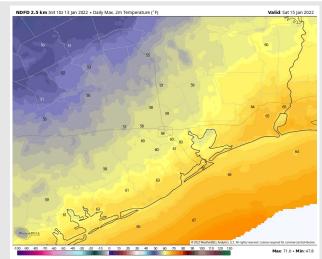

## Houston Pilots: Sat. 1/15/2022

**Temps:** Saturday temps will only reach the low to mid 60s with thanks to the front passing in the AM.

**Visibility:** Fog is still not favored, however we will continue to monitor the 1 AM - 7 AM window for the \*potential\* development of fog out ahead of the front with the onshore flow. Given how dry the air is beforehand will limit potential, but is still a risk to keep an eye on.