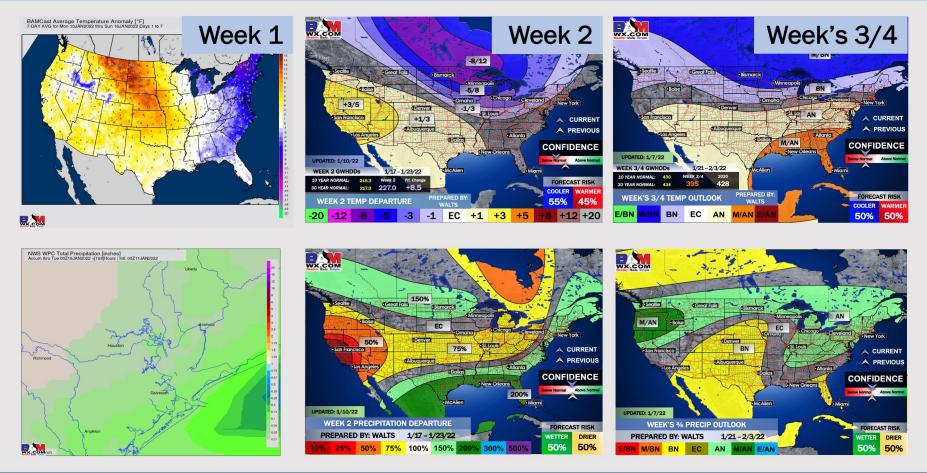

## Houston Pilots: 1/10/22

- Anticipating dry conditions for the next several days, with next front anticipated Fri/Sat. After cooler temps for the first half of the work week, temps rebound to average out above normal.
- > The week 2 timeframe is expected to have near normal temperatures with above normal risks for precip.
- Right now, we are favoring above normal risks for temperatures and slightly below normal risks for precip for the weeks 3 and 4 timeframe.