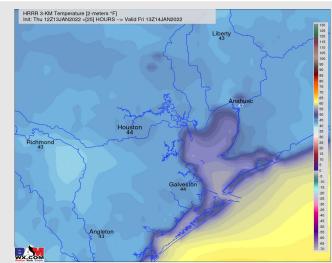

| 10.000 | 10.000                    | 10.000 | 10.000                    | 10.000                    | 10.000 | 10.000 | 10.000 | 9.808                      |

### Check slides below for more info on the low end fog risk Friday AM

## Houston Pilots Extended Range Visibility Report





# Houston Pilots: Thu. 1/13/2022



## **Forecast Discussion**

*Precip:* Dry conditions are anticipated to continue today.

Wind: Sustained winds look to be 5-10 MPH generally out of the WNW for much of the day. There may be a period at the boarding station starting around ~3 PM where winds may be briefly be out of the SW through ~9 PM before turning back WNW.

Temps: Lows tonight fall back into the lower to mid 50s.

### Precip Forecast: 8 PM CT



### Visibility: No fog expected this evening.







#### High Temps

# Houston Pilots: Fri. 1/14/2022



## **Forecast Discussion**

### **Precip:** Dry weather favored for Friday.

Wind: Winds start out the day coming from the NW at 5-10 MPH. Around Noon, winds will flip from the S and allow for some onshore flow the rest of the day.

Temps: Highs Friday will be near 70 F.

Visibility: Continue to think that any fog will sit away from our stations, but there is some data trying to suggest some patchy fog may be able to creep into stations N of Morgan's Point in the 6 – 9 AM window Friday

### Precip Forecast: 4 PM CT









High Temps Friday

## Houston Pilots: Sat. 1/15/2022



## **Forecast Discussion**

*Precip:* Saturday AM near daybreak is when the next shot of precip works in with a cold front. Moisture is looking to be possible