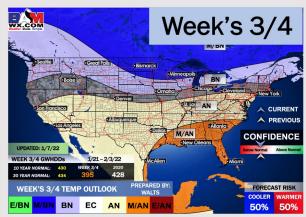

## Houston Pilots: 1/10/22

- Anticipating dry conditions for the next several days, with next front anticipated Fri/Sat. After cooler temps for the first half of the work week, temps rebound to average out above normal.
- > The week 2 timeframe is expected to have near normal temperatures with above normal risks for precip.
- Right now, we are favoring above normal risks for temperatures and slightly below normal risks for precip for the weeks 3 and 4 timeframe.