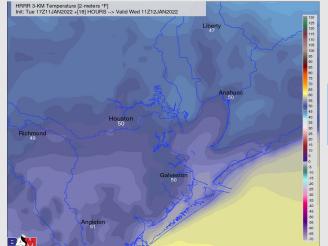

Visibility: Not anticipating fog with elevated NE winds continuing.

Wind Speed:

**11 AM CT** 

#### Precip Forecast: 11 PM CT

Low Temps Wed AM