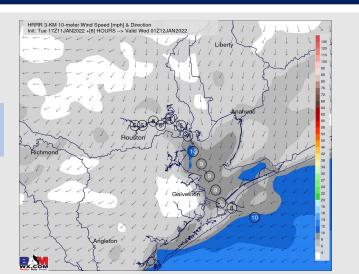

Wind: Sustained winds look to be 10-15 MPH with gusts 15-20 MPH by the 3-4 PM timeframe and continue through midnight at the boarding station. Winds likely continue out of the ENE.

Temps: Lows tonight fall back to the lower 50s.

Visibility: Not anticipating fog with elevated NE winds continuing.

Wind Speed:

**11 AM CT** 