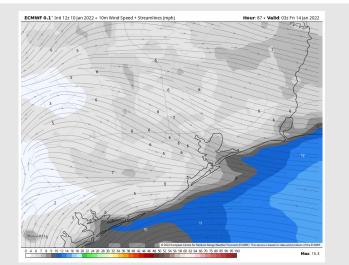

# Houston Pilots: Thu. 1/13/2022

## **Forecast Discussion**

*Precip:* Dry conditions are anticipated to continue for Thursday. Wind: Sustained winds on Thu look to be 5-10 MPH generally out of the west at the boarding station for most of the day. Winds can turn more out of the WNW at times throughout the day. After sundown and beyond, winds look to start coming out of the NW more.

#### Precip Forecast: 12 PM CT

Wind Speed 9 PM CT

High Temps Thursday