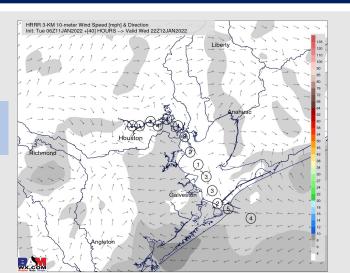

Wind: Sustained winds look to be 10-15 MPH with gusts 15-20 MPH by the 3-4 PM timeframe and continue through midnight at the boarding station. Winds likely continue out of the ENE.

Temps: Lows tonight fall back to the lower 50s.

Visibility: Not anticipating fog with elevated NE winds continuing.

Wind Speed:

**11 AM CT** 