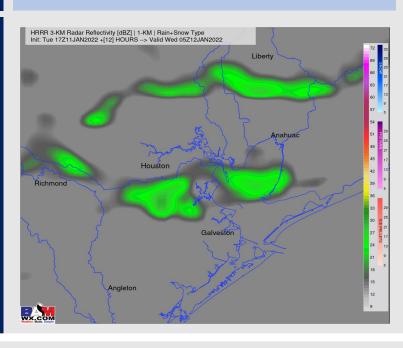

## **Forecast Discussion**

Precip: Continuing to watch for a round of scattered light rain showers possible starting around ~9 PM tonight and being around until the early AM hours of tomorrow. Total accumulations would be a Trace to a tenth of an inch and no severe weather is expected.