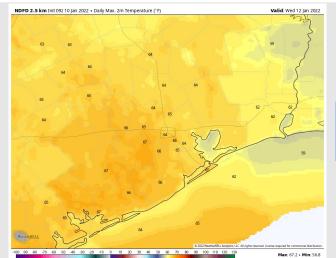

Temps: Wednesday's highs top out in the mid 60s.

Visibility: Currently not anticipating fog for Wednesday as winds will not be consistently SE enough to build sea fog.