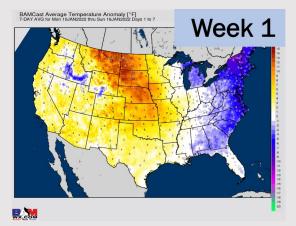

## Houston Pilots: 1/10/22

- Anticipating dry conditions for the next several days, with next front anticipated Fri/Sat. After cooler temps for the first half of the work week, temps rebound to average out above normal.
- > The week 2 timeframe is expected to have near normal temperatures with above normal risks for precip.
- Right now, we are favoring above normal risks for temperatures and slightly below normal risks for precip for the weeks 3 and 4 timeframe.