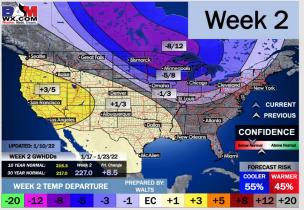

## Houston Pilots: 1/10/22

- Anticipating dry conditions for the next several days, with next front anticipated Fri/Sat. After cooler temps for the first half of the work week, temps rebound to average out above normal.
- > The week 2 timeframe is expected to have near normal temperatures with above normal risks for precip.
- Right now, we are favoring above normal risks for temperatures and slightly below normal risks for precip for the weeks 3 and 4 timeframe.