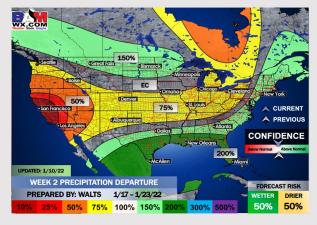

## Houston Pilots: 1/10/22

- Anticipating dry conditions for the next several days, with next front anticipated Fri/Sat. After cooler temps for the first half of the work week, temps rebound to average out above normal.
- > The week 2 timeframe is expected to have near normal temperatures with above normal risks for precip.
- Right now, we are favoring above normal risks for temperatures and slightly below normal risks for precip for the weeks 3 and 4 timeframe.