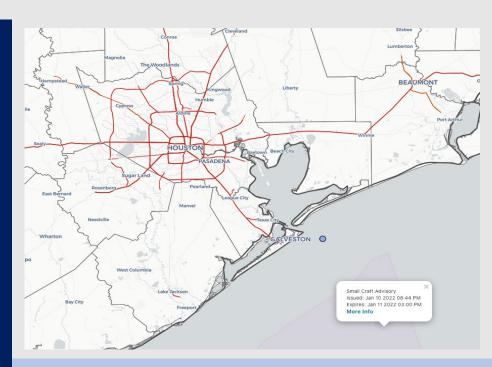

Radar/ NWS Alerts: 1:00 PM CT

As always, please do not hesitate to reach out to us with any forecast questions via the chat option on the Weather Porthole or our on-call number, (317)-560-8122 press 1 for forecast questions.