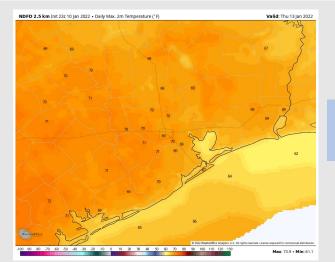

# Houston Pilots: Thu. 1/13/2022

Temps: High temps Thu look to sit in the mid to upper 60s F.

Visibility: Sea fog is currently not favored for Thursday. May have to watch for some fog further inland that could impact our extreme N stations if the fog verifies, but winds have trended away from a consistent SE wind and thus, have lowered fog threat.

#### Precip Forecast: 12 PM CT

Wind Speed 9 PM CT

High Temps Thursday