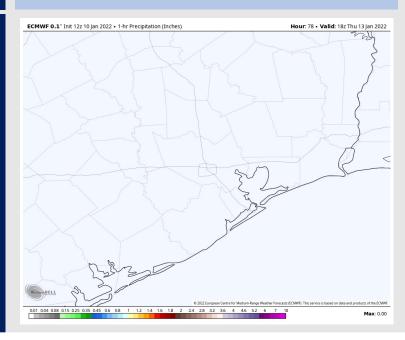

# Houston Pilots: Thu. 1/13/2022

## **Forecast Discussion**

*Precip:* Dry conditions are anticipated to continue for Thursday. Wind: Sustained winds on Thu look to be 5-10 MPH generally out of the west at the boarding station for most of the day. Winds can turn more out of the WNW at times throughout the day. After sundown and beyond, winds look to start coming out of the NW more.

#### Precip Forecast: 12 PM CT

Wind Speed 9 PM CT

High Temps Thursday