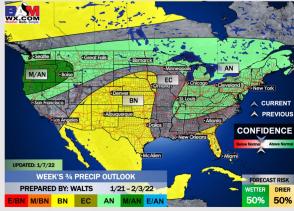

2





## **Forecast Discussion**

*Precip:* Dry conditions are anticipated to continue for Thursday. Wind: Sustained winds on Thu look to be 5-10 MPH generally out of the west at the boarding station for most of the day. Winds can turn more out of the WNW at times throughout the day. After sundown and beyond, winds look to start coming out of the NW more.

Temps: High temps Thu look to sit in the mid to upper 60s F.

Visibility: Sea fog is currently not favored for Thursday. May have to watch for some fog further inland that could impact our extreme N stations if the fog verifies, but winds have trended away from a consistent SE wind and thus, have lowered fog threat.

#### Precip Forecast: 12 PM CT



Wind Speed 9 PM CT





High Temps Thursday

## Houston Pilots: 1/10/22

















- Anticipating dry conditions for the next several days, with next front anticipated Fri/Sat. After cooler temps for the first half of the work week, temps rebound to average out above normal.
- > The week 2 timeframe is expected to have near normal temperatures with above normal risks for precip.
- Right now, we are favoring above normal risks for temperatures and slightly below normal risks for precip for the weeks 3 and 4 timeframe.