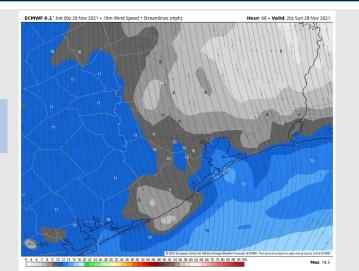

## Houston Pilots: Sat. 11/27/2021

### **Forecast Discussion**

**Precip:** Saturday AM looks to start off drier before a wet afternoon (esp after 2pm) and evening when the next round of light rain works in.

Wind: Winds likely continue out of the NE at 8-13 MPH with gusts 13-18 MPH possible.

#### Sim Radar Snapshot: 2 PM CT

Wind Speed 6 PM CT

High Temps