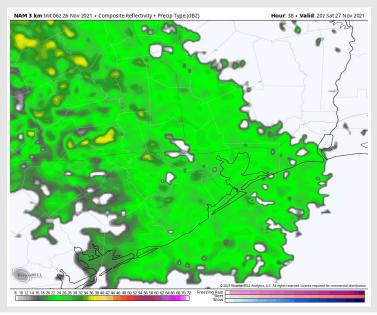

### **Forecast Discussion**

**Precip:** Saturday AM looks to start off drier before a wet afternoon (esp after 2pm) and evening when the next round of light rain works in.

Wind: Winds likely continue out of the NE at 8-13 MPH with gusts 13-18 MPH possible.

#### Sim Radar Snapshot: 2 PM CT

Wind Speed 6 PM CT

High Temps