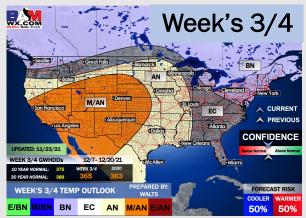

## Houston Pilots: 11/26/21

- Anticipating another round of rain starting Saturday PM and continuing through mid-day Sunday. Temps look to average out to near normal this week.
- > The week 2 timeframe is expected to have above normal temperatures and slightly above normal risks for precip.
- Right now, we are favoring slightly above normal risks for temperatures and near normal to slightly below normal risks for precip for the first half of December.