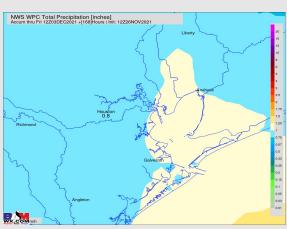

### **Forecast Discussion**

**Precip:** Saturday AM looks to start off drier before a wet afternoon (esp after 2pm) and evening when the next round of light rain works in.

Wind: Winds likely continue out of the NE at 8-13 MPH with gusts 13-18 MPH possible.

### **Forecast Discussion**

**Precip:** Right now seeing an overall departure of light rain from 6-8amCT Sunday AM; drier the remainder of the day.

Wind: Winds likely continue out of the N/NW at 8-13 MPH with gusts 15-20 MPH possible.