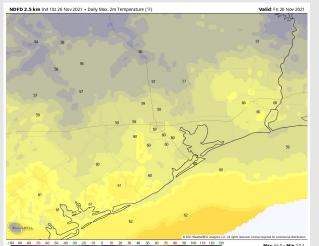

Temps: High temperatures today look to only get into the low 60s F.

Visibility: Not anticipating fog for our stations today to tonight.

#### Sim Radar Snapshot: 2 PM CT

Wind Speed: 10 AM CT

High Temps Friday