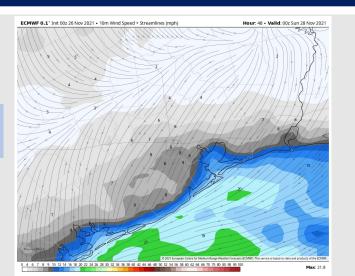

#### **Forecast Discussion**

**Precip:** Anticipating dry conditions for our stations today.

Wind: Elevated winds from the NNE @ 20-25 MPH sustained timeframe with gusts 30-35 MPH possible at the boarding station continue through 9-11 AM. Winds slowly taper off after this period, 13-18 MPH sustained (gusts 15-20 MPH) by the noon-1PM timeframe, and 5-10 MPH sustained (gusts to 15 MPH) by sundown at the boarding station.

#### Sim Radar Snapshot: 2 PM CT

Wind Speed: 10 AM CT

High Temps Friday