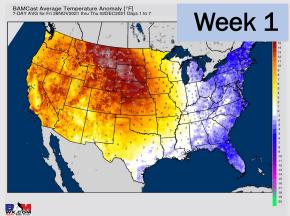

## Houston Pilots: 11/26/21

- Anticipating another round of rain starting Saturday PM and continuing through mid-day Sunday. Temps look to average out to near normal this week.
- > The week 2 timeframe is expected to have above normal temperatures and slightly above normal risks for precip.
- Right now, we are favoring slightly above normal risks for temperatures and near normal to slightly below normal risks for precip for the first half of December.