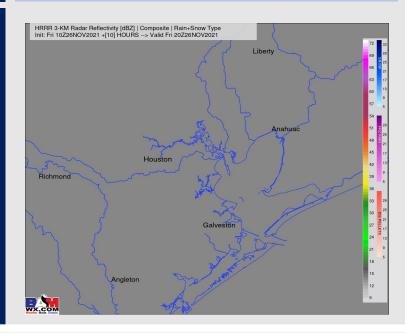

#### **Forecast Discussion**

**Precip:** Anticipating dry conditions for our stations today.

Wind: Elevated winds from the NNE @ 20-25 MPH sustained timeframe with gusts 30-35 MPH possible at the boarding station continue through 9-11 AM. Winds slowly taper off after this period, 13-18 MPH sustained (gusts 15-20 MPH) by the noon-1PM timeframe, and 5-10 MPH sustained (gusts to 15 MPH) by sundown at the boarding station.

#### Sim Radar Snapshot: 2 PM CT

Wind Speed: 10 AM CT

High Temps Friday