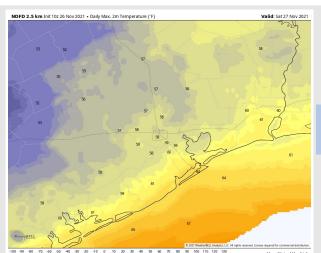

Temps: Highs look to reach the lower 60s F.

Visibility: Not anticipating fog at our stations.

#### Sim Radar Snapshot: 2 PM CT

Wind Speed 6 PM CT

High Temps