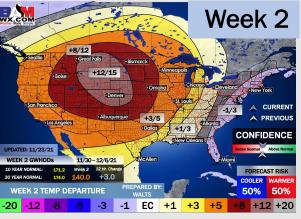

## Houston Pilots: 11/26/21

- Anticipating another round of rain starting Saturday PM and continuing through mid-day Sunday. Temps look to average out to near normal this week.
- > The week 2 timeframe is expected to have above normal temperatures and slightly above normal risks for precip.
- Right now, we are favoring slightly above normal risks for temperatures and near normal to slightly below normal risks for precip for the first half of December.