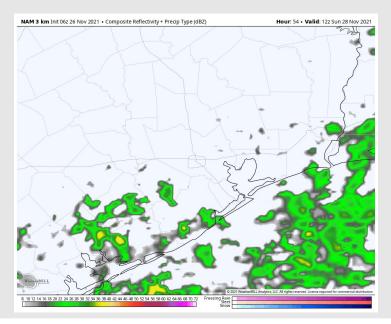

## Houston Pilots: Sun. 11/28/2021

### **Forecast Discussion**

**Precip:** Right now seeing an overall departure of light rain from 6-8amCT Sunday AM; drier the remainder of the day.

Wind: Winds likely continue out of the N/NW at 8-13 MPH with gusts 15-20 MPH possible.

#### Sim Radar Snapshot: 6 AM CT

Wind Speed 2 PM CT

High Temps