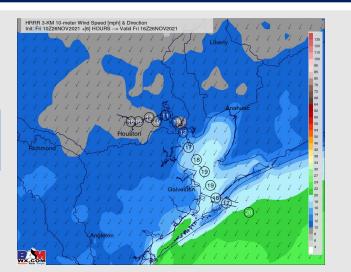

#### **Forecast Discussion**

**Precip:** Anticipating dry conditions for our stations today.

Wind: Elevated winds from the NNE @ 20-25 MPH sustained timeframe with gusts 30-35 MPH possible at the boarding station continue through 9-11 AM. Winds slowly taper off after this period, 13-18 MPH sustained (gusts 15-20 MPH) by the noon-1PM timeframe, and 5-10 MPH sustained (gusts to 15 MPH) by sundown at the boarding station.

#### Sim Radar Snapshot: 2 PM CT

Wind Speed: 10 AM CT

High Temps Friday