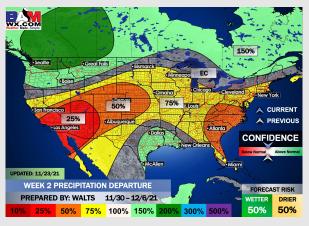

## Houston Pilots: 11/26/21

- Anticipating another round of rain starting Saturday PM and continuing through mid-day Sunday. Temps look to average out to near normal this week.
- > The week 2 timeframe is expected to have above normal temperatures and slightly above normal risks for precip.
- Right now, we are favoring slightly above normal risks for temperatures and near normal to slightly below normal risks for precip for the first half of December.