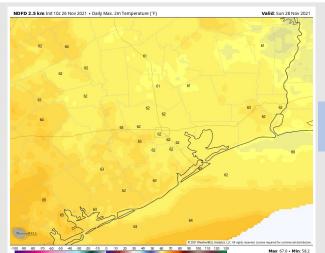

## Houston Pilots: Fri. 11/26/2021

#### **Forecast Discussion**

**Precip:** Anticipating dry conditions for our stations today.

Wind: Elevated winds from the NNE @ 20-25 MPH sustained timeframe with gusts 30-35 MPH possible at the boarding station continue through 9-11 AM. Winds slowly taper off after this period, 13-18 MPH sustained (gusts 15-20 MPH) by the noon-1PM timeframe, and 5-10 MPH sustained (gusts to 15 MPH) by sundown at the boarding station.

Temps: High temperatures today look to only get into the low 60s F.

Visibility: Not anticipating fog for our stations today to tonight.

#### Sim Radar Snapshot: 2 PM CT

Wind Speed: 10 AM CT

High Temps Friday