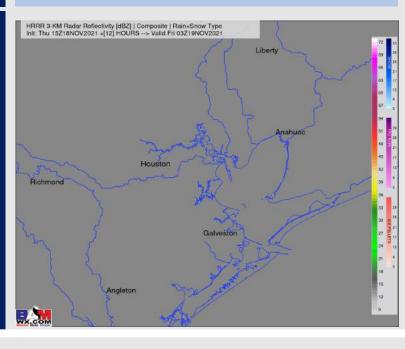

1/21/2021





#### **Forecast Discussion**

**Precip:** Scattered showers will be possible throughout the afternoon/ early evening hours (generally from 2PM – 9PM).

Wind: Winds are expected to be from the south throughout the morning sustained around 5 – 10 MPH before the passage of a cold front. As this cold front passes, winds will start to shift more out of the north. As typical with cold fronts passing, winds are anticipated to pick up, especially towards midnight where winds will be sustained around 15 – 20 MPH with gusts near 25 MPH.

Temps: High Temperatures look to get into the mid 70's on Sunday.

Visibility: No fog anticipated Sunday.

# ECHWF 0.1" Int C02 19 Nov 2021 • 10m Wind Speed • Streamlines (mph) Nour 00 • Valid: 12z Sun 21 Nov 2021 S

#### Sim Radar Snapshot: 9 PM CT





High Temps Sunday

Wind Speed 6 AM CT

# Houston Pilots: 11/19/21

















- Quiet weather the next few days before the next shot of precip moves through on Sunday evening. Temps look to stay slightly below normal.
- > The week 2 timeframe is expected to have slightly above normal temperatures and slightly above normal risks for precip.
- Right now, we are favoring near normal to slightly above normal temperatures and slightly below normal preciping risks to end November and for the first week of December.