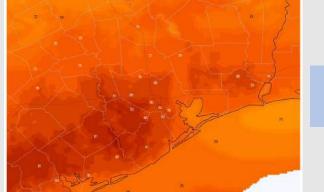

21/2021





#### **Forecast Discussion**

**Precip:** Scattered showers will be possible throughout the afternoon/ early evening hours (generally from 2PM – 9PM).

Wind: Winds are expected to be from the south throughout the morning sustained around 5 – 10 MPH before the passage of a cold front. As this cold front passes, winds will start to shift more out of the north. As typical with cold fronts passing, winds are anticipated to pick up, especially towards midnight where winds will be sustained around 15 – 20 MPH with gusts near 25 MPH.

Temps: High Temperatures look to get into the mid 70's on Sunday.

Visibility: No fog anticipated Sunday.

# ECHWF 0.1" Int C02 19 Nov 2021 • 10m Wind Speed • Streamlines (mph) Nour 00 • Valid: 12z Sun 21 Nov 2021 S

#### Sim Radar Snapshot: 9 PM CT





High Temps Sunday

Wind Speed 6 AM CT

# Houston Pilots: 11/19/21

















- Quiet weather the next few days before the next shot of precip moves through on Sunday evening. Temps look to stay slightly below normal.
- > The week 2 timeframe is expected to have slightly above normal temperatures and slightly above normal risks for precip.
- Right now, we are favoring near normal to slightly above normal temperatures and slightly below normal preciping risks to end November and for the first week of December.