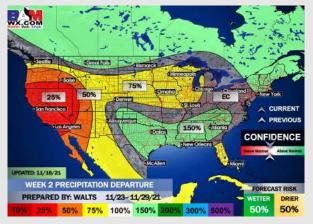

# Houston Pilots: 11/19/21

- Quiet weather the next few days before the next shot of precip moves through on Sunday evening. Temps look to stay slightly below normal.
- > The week 2 timeframe is expected to have slightly above normal temperatures and slightly above normal risks for precip.
- Right now, we are favoring near normal to slightly above normal temperatures and slightly below normal preciping risks to end November and for the first week of December.