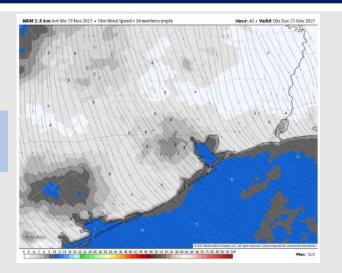

# ECHWF 0.1" Int C02 19 Nov 2021 • 10m Wind Speed • Streamlines (mph) Nour 00 • Valid: 12z Sun 21 Nov 2021 S

#### Sim Radar Snapshot: 9 PM CT

High Temps Sunday

Wind Speed 6 AM CT