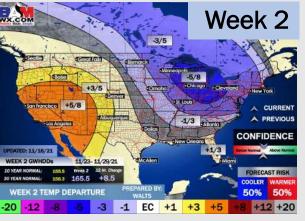

# Houston Pilots: 11/19/21

- Quiet weather the next few days before the next shot of precip moves through on Sunday evening. Temps look to stay slightly below normal.
- > The week 2 timeframe is expected to have slightly above normal temperatures and slightly above normal risks for precip.
- Right now, we are favoring near normal to slightly above normal temperatures and slightly below normal preciping risks to end November and for the first week of December.