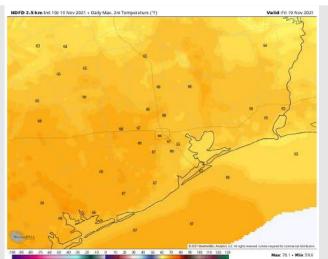

Temps: High temperatures look to get into the mid 60's F today.

Visibility: Not expecting fog for our stations on Friday.

#### Sim Radar Snapshot: 2 PM CT

Wind Speed: 3 PM CT

High Temps Friday