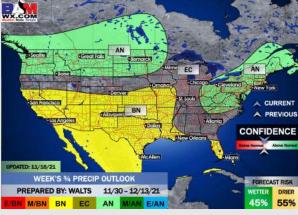

# Houston Pilots: 11/19/21

- Quiet weather the next few days before the next shot of precip moves through on Sunday evening. Temps look to stay slightly below normal.
- > The week 2 timeframe is expected to have slightly above normal temperatures and slightly above normal risks for precip.
- Right now, we are favoring near normal to slightly above normal temperatures and slightly below normal preciping risks to end November and for the first week of December.