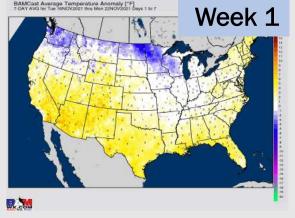

# Houston Pilots: 11/19/21

- Quiet weather the next few days before the next shot of precip moves through on Sunday evening. Temps look to stay slightly below normal.
- > The week 2 timeframe is expected to have slightly above normal temperatures and slightly above normal risks for precip.
- Right now, we are favoring near normal to slightly above normal temperatures and slightly below normal preciping risks to end November and for the first week of December.