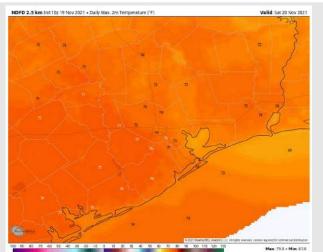

Temps: High temps on Saturday look to be in the low-to-mid 70s.

Visibility: Currently not expecting fog for our stations on Saturday.