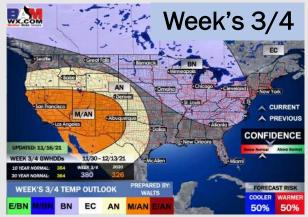

# Houston Pilots: 11/19/21

- Quiet weather the next few days before the next shot of precip moves through on Sunday evening. Temps look to stay slightly below normal.
- > The week 2 timeframe is expected to have slightly above normal temperatures and slightly above normal risks for precip.
- Right now, we are favoring near normal to slightly above normal temperatures and slightly below normal preciping risks to end November and for the first week of December.