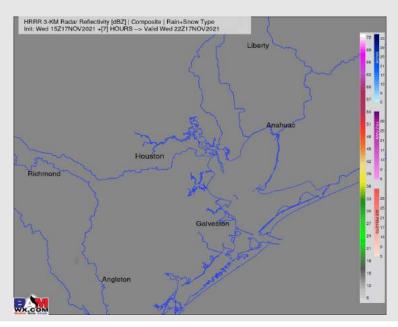

the NE). Into the afternoon, winds look to be sustained around 5 – 10 MPH. Winds begin to shift more out of the east towards midnight.

Temps: High temperatures look to get into the mid 60's F today.

Visibility: Not expecting fog for our stations on Friday.

#### Sim Radar Snapshot: 2 PM CT



Wind Speed: 3 PM CT





High Temps Friday

# Houston Pilots: Sat. 11/20/2021





#### **Forecast Discussion**

**Precip:** Dry conditions are favored for Saturday.

Wind: Winds are favored to be 5-10 MPH for most stations on Saturday. Easterly winds in the AM shift out of the southeast throughout the morning into the afternoon.

Temps: High temps on Saturday look to be in the low-to-mid 70s.

Visibility: Currently not expecting fog for our stations on Saturday.

#### Sim Radar Snapshot: 6 PM CT



Wind Speed: 6 PM CT





High Temps

# Houston Pilots: Sun. 11/21/2021





#### **Forecast Discussion**

**Precip:** Scattered showers will be possible throughout the afternoon/ early evening hours (generally from 2PM – 9PM).

Wind: Winds are expected to be from the south throughout the morning sustained around 5 – 10 MPH before the passage of a cold front. As this cold front passes, winds will start to shift more out of the north. As typical with cold fronts passing, winds are anticipated to pick up, especially towards midnight where winds will be sustained around 15 – 20 MPH with gusts near 25 MPH.

Temps: High Temperatures look to get into the mid 70's on Sunday.

Visibility: No fog anticipated Sunday.

# ECHWF 0.1" Int C02 19 Nov 2021 • 10m Wind Speed • Streamlines (mph) Nour 00 • V