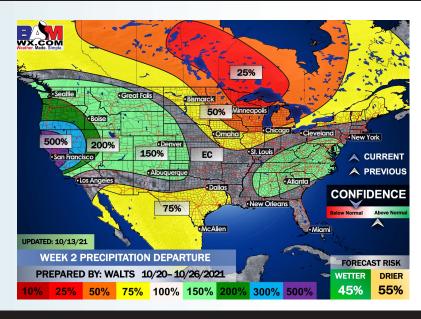

tober 14, 2021

#### **Week 1 Forecast**

# Long-Range Forecast Discussion

- Temps look to be average out about normal for this time of year with hit and miss rain chances possible today before a cold front works through Friday night. The rest of the weekend is anticipated to be dry, carrying over into early next week.
- The week 2 timeframe is expected to have below average temps with slightly below average risks for precip. Not eyeing a specific threat for a tropical storm or hurricane at this distance but will need to continue to monitor for potential development.
- Right now, we have risks slightly below normal temps and normal to slightly below normal precip for the weeks 3/4 period. We will continue to monitor for tropical disturbances during this time.





#### Week 2 Forecast





#### Weeks 3/4 Forecast