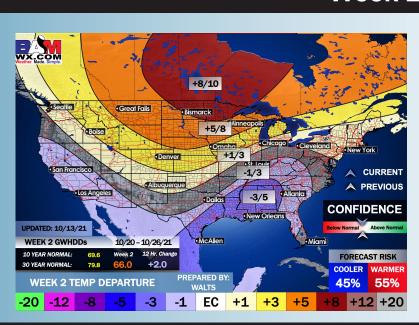

October 14, 2021

#### **Week 1 Forecast**

# Long-Range Forecast Discussion

- Temps look to be average out about normal for this time of year with hit and miss rain chances possible today before a cold front works through Friday night. The rest of the weekend is anticipated to be dry, carrying over into early next week.
- The week 2 timeframe is expected to have below average temps with slightly below average risks for precip. Not eyeing a specific threat for a tropical storm or hurricane at this distance but will need to continue to monitor for potential development.
- Right now, we have risks slightly below normal temps and normal to slightly below normal precip for the weeks 3/4 period. We will continue to monitor for tropical disturbances during this time.





#### Week 2 Forecast





#### Weeks 3/4 Forecast