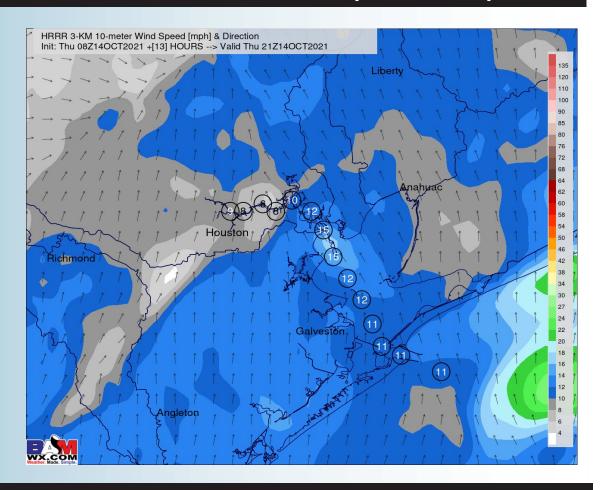

- ➤ Winds continue out of the SSE for today, sustained in the 10-15 MPH range, occasionally gusting up to 20-25 MPH across the boarding station.
- Mid 80s are again favored for the day today.
  - Fog is not expected for today to tonight.

# **Sustained Winds (4 PM CT)**