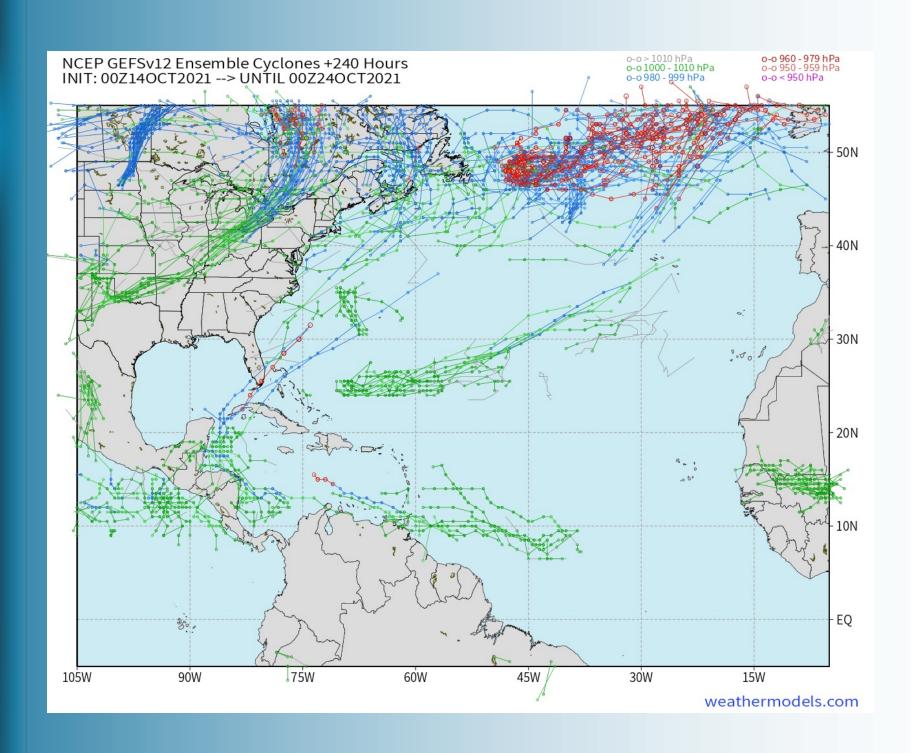

#### **American Ensemble 10-days Tracks**

• We continue to favor the Gulf to remain quiet at least for the next 7-10 days.