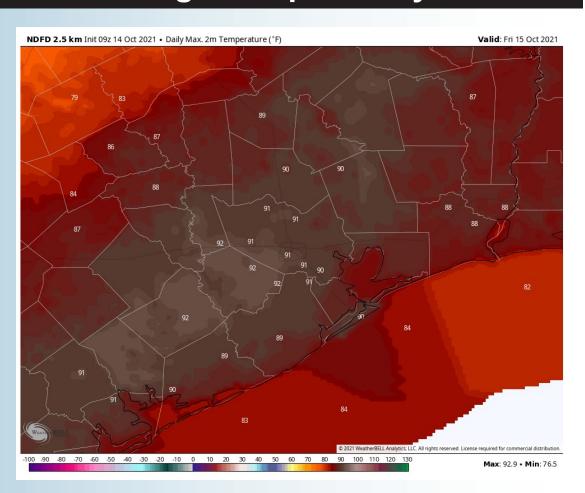

# **High Temps Friday**

# **Short-Term Forecast Discussion**

- ➤ Most of Friday morning through about noon will see scattered showers across the boarding station. After a brief lull of rainfall into the afternoon, expecting another increase in showers and storms from 3-8PM along and out ahead of the cold front.
- ➤ Winds will slowly be calming throughout the morning into the afternoon sustained from the SSW around 8

   13 MPH. A cold front is anticipated to swing through around 10 PM midnight. After this front passes winds will pick up sustained closer to 15 25 MPH. Gust from 30 40 MPH will be possible late Friday into Saturday morning.
  - Mid 80s are again favored for the day Friday.
    - Fog is not expected for Friday.