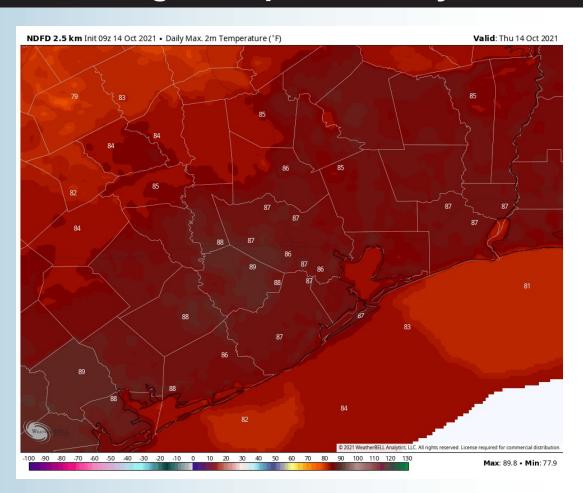

- ➤ Winds continue out of the SSE for today, sustained in the 10-15 MPH range, occasionally gusting up to 20-25 MPH across the boarding station.
- Mid 80s are again favored for the day today.
  - Fog is not expected for today to tonight.

# **High Temps Thursday**