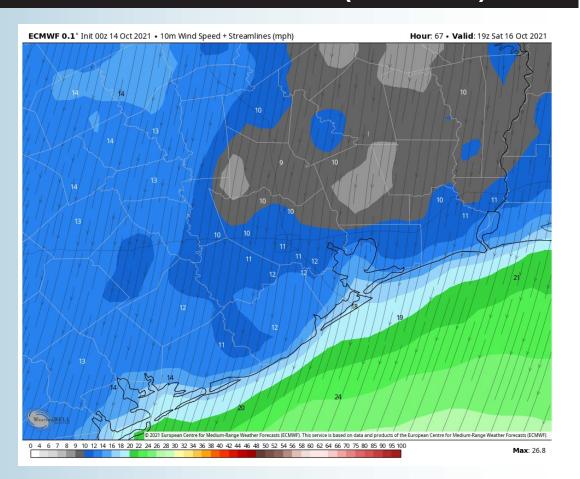

# **Sustained Winds (2 PM CT)**

### **Short-Term Forecast Discussion**

- A much cooler and drier day is expected on Saturday, remaining quite windy as well.
- ➤ Winds are still expected to be 15-20 MPH sustained near the boarding station on Saturday, at times still up to 25 MPH sustained out of the NNE. Periods of gusts up to 25-35 MPH will be possible.
- Mid 70s are favored for the day Saturday.
  - Fog is not expected for Saturday.