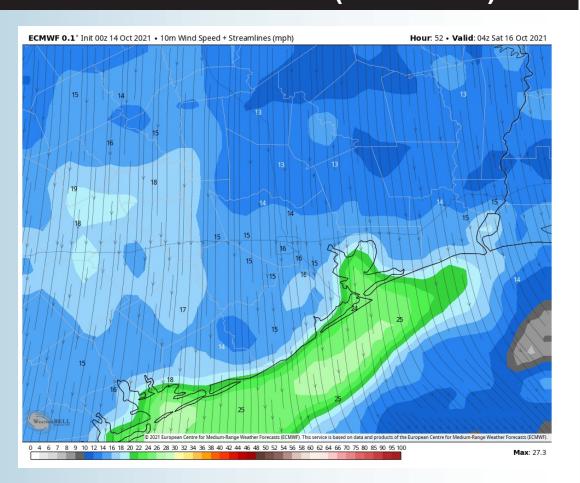

# **Sustained Winds (11 PM CT)**

### **Short-Term Forecast Discussion**

- A much cooler and drier day is expected on Saturday, remaining quite windy as well.
- ➤ Winds are still expected to be 15-20 MPH sustained near the boarding station on Saturday, at times still up to 25 MPH sustained out of the NNE. Periods of gusts up to 25-35 MPH will be possible.
- Mid 70s are favored for the day Saturday.
  - Fog is not expected for Saturday.