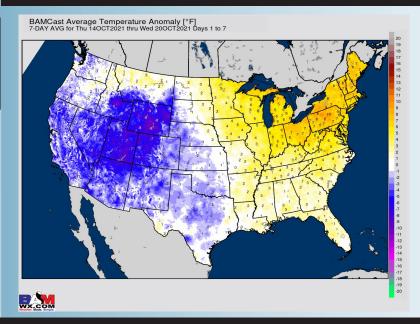

# Long-Range Forecast Discussion

- Temps look to be average out about normal for this time of year with hit and miss rain chances possible today before a cold front works through Friday night. The rest of the weekend is anticipated to be dry, carrying over into early next week.
- The week 2 timeframe is expected to have below average temps with slightly below average risks for precip. Not eyeing a specific threat for a tropical storm or hurricane at this distance but will need to continue to monitor for potential development.
- Right now, we have risks slightly below normal temps and normal to slightly below normal precip for the weeks 3/4 period. We will continue to monitor for tropical disturbances during this time.