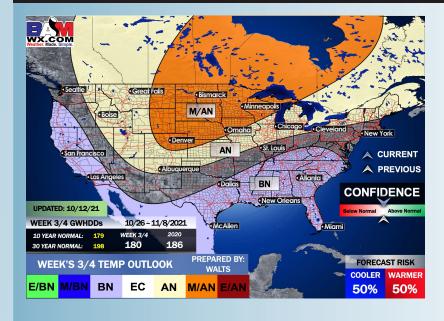

1 Forecast**

# Long-Range Forecast Discussion

- Temps look to be average out about normal for this time of year with hit and miss rain chances possible today before a cold front works through Friday night. The rest of the weekend is anticipated to be dry, carrying over into early next week.
- The week 2 timeframe is expected to have below average temps with slightly below average risks for precip. Not eyeing a specific threat for a tropical storm or hurricane at this distance but will need to continue to monitor for potential development.
- Right now, we have risks slightly below normal temps and normal to slightly below normal precip for the weeks 3/4 period. We will continue to monitor for tropical disturbances during this time.





#### Week 2 Forecast





#### Weeks 3/4 Forecast