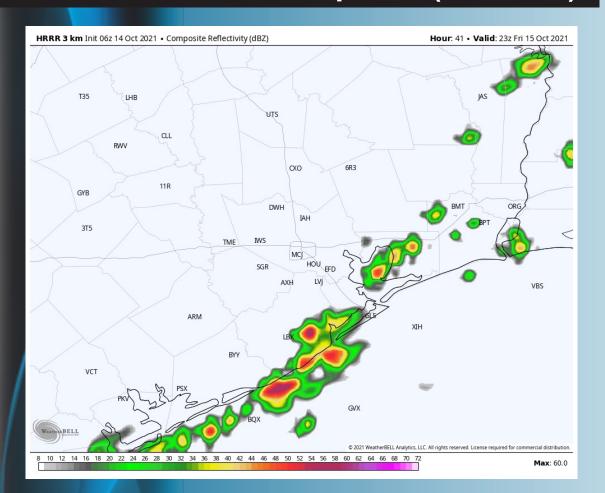

# Simulated Radar Snapshot (6 PM CT)

# Friday, October 15th, 2021

# **Short-Term Forecast Discussion**

- ➤ Most of Friday morning through about noon will see scattered showers across the boarding station. After a brief lull of rainfall into the afternoon, expecting another increase in showers and storms from 3-8PM along and out ahead of the cold front.
- ➤ Winds will slowly be calming throughout the morning into the afternoon sustained from the SSW around 8

   13 MPH. A cold front is anticipated to swing through around 10 PM midnight. After this front passes winds will pick up sustained closer to 15 25 MPH. Gust from 30 40 MPH will be possible late Friday into Saturday morning.
  - Mid 80s are again favored for the day Friday.
    - Fog is not expected for Friday.