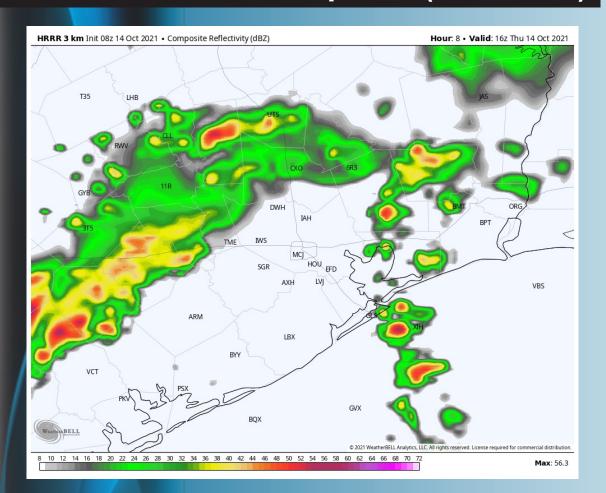

# ➤ Isolated showers will be possible through ~8AM, with a more scattered shower potential from 9AM to 12PM near the boarding station. Right now we are thinking there's a decent lull in precipitation into the afternoon to evening hours the rest of the day.

# Simulated Radar Snapshot (12 PM CT)