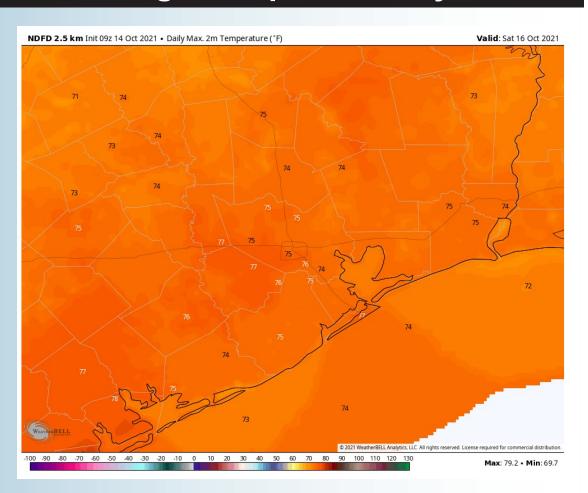

# **High Temps Saturday**

### **Short-Term Forecast Discussion**

- A much cooler and drier day is expected on Saturday, remaining quite windy as well.
- ➤ Winds are still expected to be 15-20 MPH sustained near the boarding station on Saturday, at times still up to 25 MPH sustained out of the NNE. Periods of gusts up to 25-35 MPH will be possible.
- Mid 70s are favored for the day Saturday.
  - Fog is not expected for Saturday.