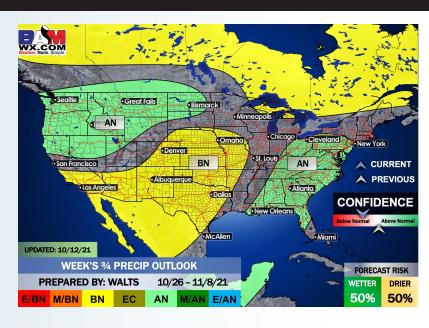

Forecast**

# Long-Range Forecast Discussion

- Temps look to be average out about normal for this time of year with hit and miss rain chances possible today before a cold front works through Friday night. The rest of the weekend is anticipated to be dry, carrying over into early next week.
- The week 2 timeframe is expected to have below average temps with slightly below average risks for precip. Not eyeing a specific threat for a tropical storm or hurricane at this distance but will need to continue to monitor for potential development.
- Right now, we have risks slightly below normal temps and normal to slightly below normal precip for the weeks 3/4 period. We will continue to monitor for tropical disturbances during this time.





#### Week 2 Forecast





#### Weeks 3/4 Forecast