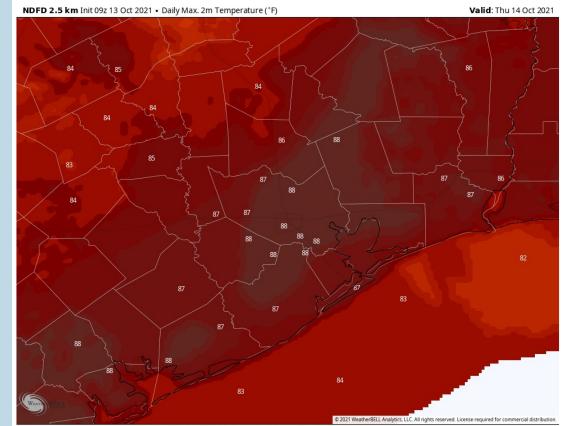

#### **High Temps Wednesday**

0 -90 -80 -70 -60 -50 -40 -30 -20 -10 0 10 20 30 40 50 60 70 80 90

#### **Short-Term Forecast Discussion**

- Today is favored to be an overall dry day, at most a 10-20% chance of a very isolated shower later this morning to mid-afternoon hours. After a small break, another 10-20% chance of an isolated shower will be possible towards sunset through around 2-4 AM.
- Sustained winds remain elevated for the early AM hours 13-18 MPH sustained, calming to 10-15 MPH after ~8AM through the afternoon. Winds pick back up to 10-15 MPH around sundown. Gusts to 25 MPH will be possible especially for the boarding station.
- Mid to high 80s are again favored for the day today.
  - Fog is not expected for today to tonight.