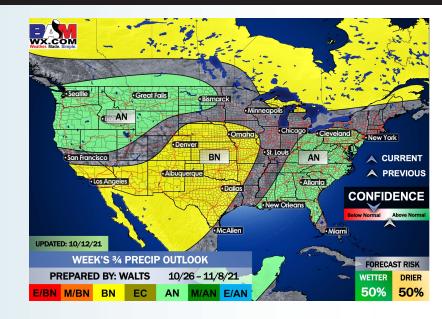

#### Weeks 3/4 Forecast

#### Long-Range Forecast Discussion

eather. Made. Simple

**Houston Pilots** 

- Temps look to be average to slightly above average for this time of year, we are watching for some hit and miss rain chances this work week; however, coverage and totals look to be minimal.
- The week 2 timeframe is expected to have below average temps with slightly below average risks for precip. Not eyeing a specific threat for a tropical storm or hurricane at this distance but will need to continue to monitor for potential development.
- Right now, we have risks for slightly below normal temps and normal to slightly below normal precip for the weeks 3/4 period. We will continue to monitor for tropical disturbances during this time. All it takes is for one system to produce above normal rainfall. The forecast may ultimately be "boom or bust" regarding precipitation potential.