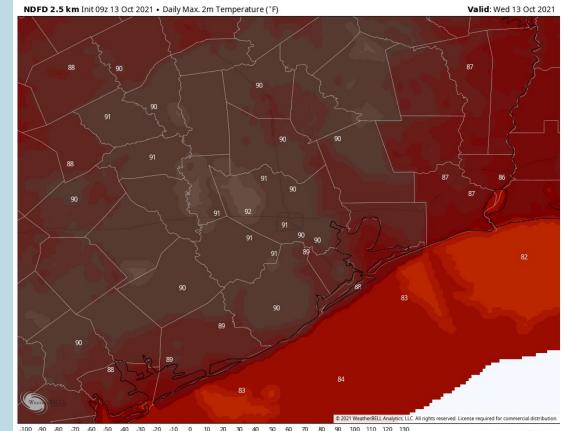

#### **Short-Term Forecast Discussion**

- Today is favored to be an overall dry day, at most a 10-20% chance of a very isolated shower later this morning to mid-afternoon hours. After a small break, another 10-20% chance of an isolated shower will be possible towards sunset through around 2-4 AM.
- Sustained winds remain elevated for the early AM hours 13-18 MPH sustained, calming to 10-15 MPH after ~8AM through the afternoon. Winds pick back up to 10-15 MPH around sundown. Gusts to 25 MPH will be possible especially for the boarding station.
- Mid to high 80s are again favored for the day today.
  - Fog is not expected for today to tonight.

#### **High Temps Wednesday**

0 -90 -80 -70 -60 -50 -40 -30 -20 -10 0 10 20 30 40 50 60 70 80 90