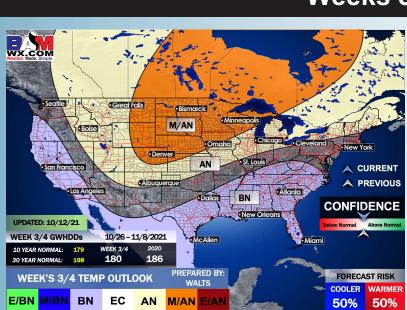

#### Weeks 3/4 Forecast

#### Long-Range Forecast Discussion

eather. Made. Simple

**Houston Pilots** 

- Temps look to be average to slightly above average for this time of year, we are watching for some hit and miss rain chances this work week; however, coverage and totals look to be minimal.
- The week 2 timeframe is expected to have below average temps with slightly below average risks for precip. Not eyeing a specific threat for a tropical storm or hurricane at this distance but will need to continue to monitor for potential development.
- Right now, we have risks for slightly below normal temps and normal to slightly below normal precip for the weeks 3/4 period. We will continue to monitor for tropical disturbances during this time. All it takes is for one system to produce above normal rainfall. The forecast may ultimately be "boom or bust" regarding precipitation potential.