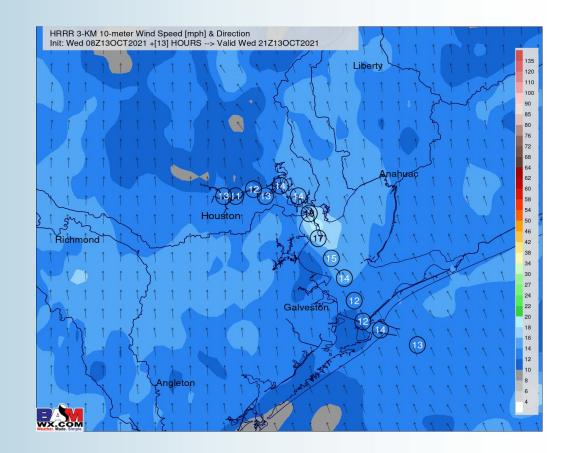

#### **Short-Term Forecast Discussion**

- Today is favored to be an overall dry day, at most a 10-20% chance of a very isolated shower later this morning to mid-afternoon hours. After a small break, another 10-20% chance of an isolated shower will be possible towards sunset through around 2-4 AM.
- Sustained winds remain elevated for the early AM hours 13-18 MPH sustained, calming to 10-15 MPH after ~8AM through the afternoon. Winds pick back up to 10-15 MPH around sundown. Gusts to 25 MPH will be possible especially for the boarding station.
- Mid to high 80s are again favored for the day today.
  - Fog is not expected for today to tonight.

#### Sustained Winds (4 PM CT)