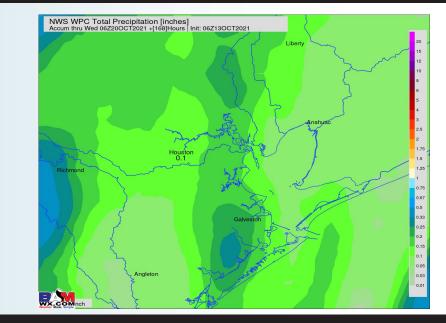

#### Long-Range Forecast Discussion

eather. Made. Simple

**Houston Pilots** 

- Temps look to be average to slightly above average for this time of year, we are watching for some hit and miss rain chances this work week; however, coverage and totals look to be minimal.
- The week 2 timeframe is expected to have below average temps with slightly below average risks for precip. Not eyeing a specific threat for a tropical storm or hurricane at this distance but will need to continue to monitor for potential development.
- Right now, we have risks for slightly below normal temps and normal to slightly below normal precip for the weeks 3/4 period. We will continue to monitor for tropical disturbances during this time. All it takes is for one system to produce above normal rainfall. The forecast may ultimately be "boom or bust" regarding precipitation potential.