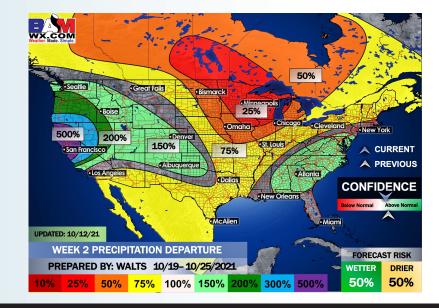

#### Long-Range Forecast Discussion

eather. Made. Simple

**Houston Pilots** 

- Temps look to be average to slightly above average for this time of year, we are watching for some hit and miss rain chances this work week; however, coverage and totals look to be minimal.
- The week 2 timeframe is expected to have below average temps with slightly below average risks for precip. Not eyeing a specific threat for a tropical storm or hurricane at this distance but will need to continue to monitor for potential development.
- Right now, we have risks for slightly below normal temps and normal to slightly below normal precip for the weeks 3/4 period. We will continue to monitor for tropical disturbances during this time. All it takes is for one system to produce above normal rainfall. The forecast may ultimately be "boom or bust" regarding precipitation potential.

#### Week 2 Forecast