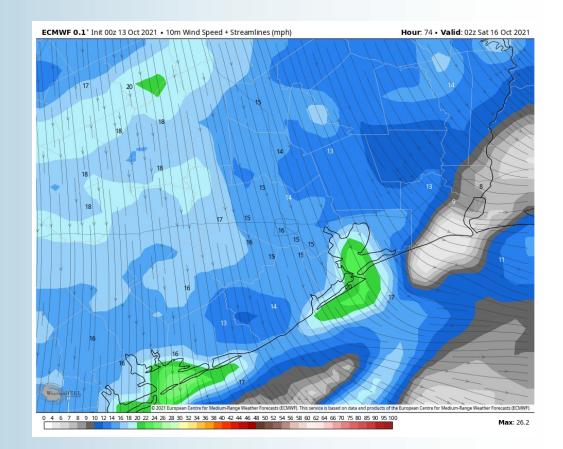

#### **Short-Term Forecast Discussion**

- Right now, Friday is expected to be a mostly dry day. An isolated shower may be possible later afternoon to the evening along a weak cold front, but impacts will be quite minimal.
- Winds will be out of the SW in the morning to mid-afternoon at 8-13 MPH sustained. Winds shift out of the NW after 6-8 PM from the cold front passage, increasing quite a bit to as high as 15-25 MPH sustained through SAT AM; gusts up to 30-40 MPH will be possible.
- > Mid 80s are again favored for the day Friday.