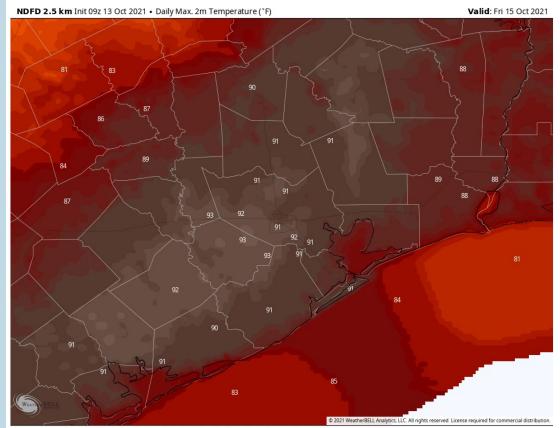

## **High Temps Thursday**

-90 -80 -70 -60 -50 -40 -30 -20 -10 0 10 20 30 40 50 60 70 80 90 100 110 120

#### **Short-Term Forecast Discussion**

Right now, Thursday AM looks to have isolated showers across the stations, but nothing widespread or impactful. A break in precip is expected later in the morning to mid-afternoon...however, we are watching closely for a potential cluster of storms along and west of the the HOU metro area after 3-4 PM through sunset that will need monitored for in future updates (right now expecting most impacts west of the boarding station).