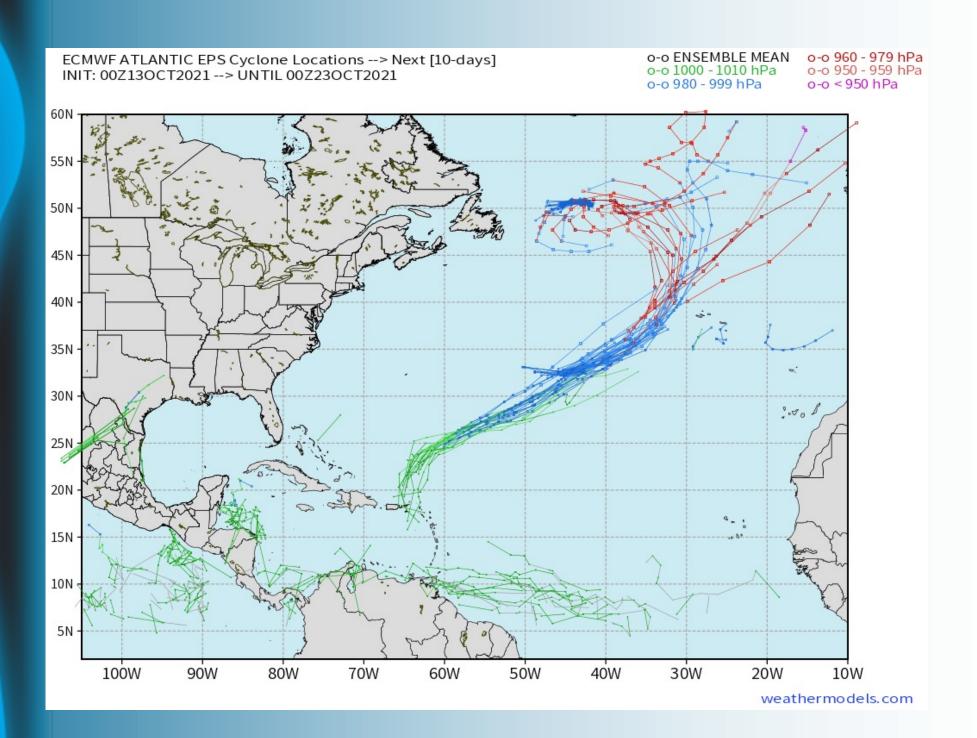

#### **ECMWF EPS 10-days Tracks**

• We continue to favor the Gulf to remain quiet at least for the next 7-10 days.

**Visibility Report** 

Wednesday, October 13, 2021