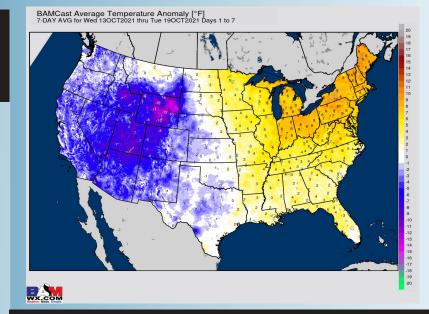

#### Long-Range Forecast Discussion

eather. Made. Simple

**Houston Pilots** 

- Temps look to be average to slightly above average for this time of year, we are watching for some hit and miss rain chances this work week; however, coverage and totals look to be minimal.
- The week 2 timeframe is expected to have below average temps with slightly below average risks for precip. Not eyeing a specific threat for a tropical storm or hurricane at this distance but will need to continue to monitor for potential development.
- Right now, we have risks for slightly below normal temps and normal to slightly below normal precip for the weeks 3/4 period. We will continue to monitor for tropical disturbances during this time. All it takes is for one system to produce above normal rainfall. The forecast may ultimately be "boom or bust" regarding precipitation potential.