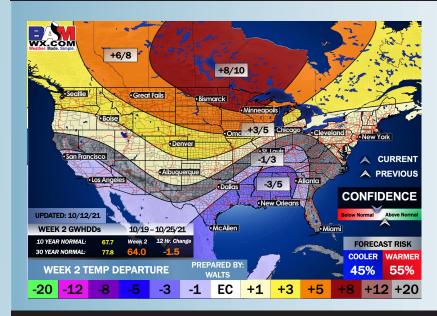

#### Long-Range Forecast Discussion

eather. Made. Simple

**Houston Pilots** 

- Temps look to be average to slightly above average for this time of year, we are watching for some hit and miss rain chances this work week; however, coverage and totals look to be minimal.
- The week 2 timeframe is expected to have below average temps with slightly below average risks for precip. Not eyeing a specific threat for a tropical storm or hurricane at this distance but will need to continue to monitor for potential development.
- Right now, we have risks for slightly below normal temps and normal to slightly below normal precip for the weeks 3/4 period. We will continue to monitor for tropical disturbances during this time. All it takes is for one system to produce above normal rainfall. The forecast may ultimately be "boom or bust" regarding precipitation potential.

#### Week 2 Forecast