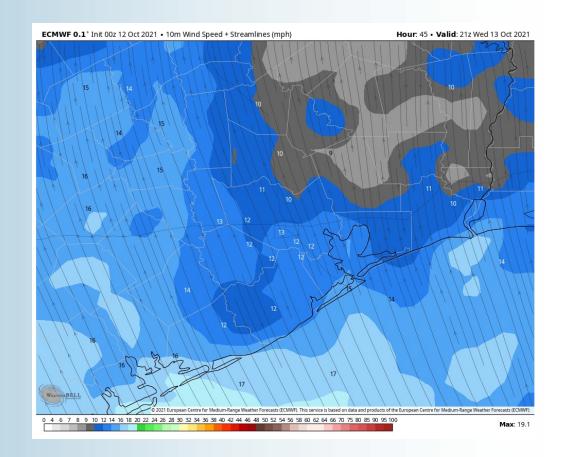

- Winds continue coming out of the SE for Thurs. Sustained winds will still be closer to that 13-18 MPH range, occasionally gusting up to 25 MPH across the boarding station.
- > Mid 80s are again favored for the day Thursday.
  - **Fog is not expected for Thursday.**

#### Sustained Winds (12 PM CT)