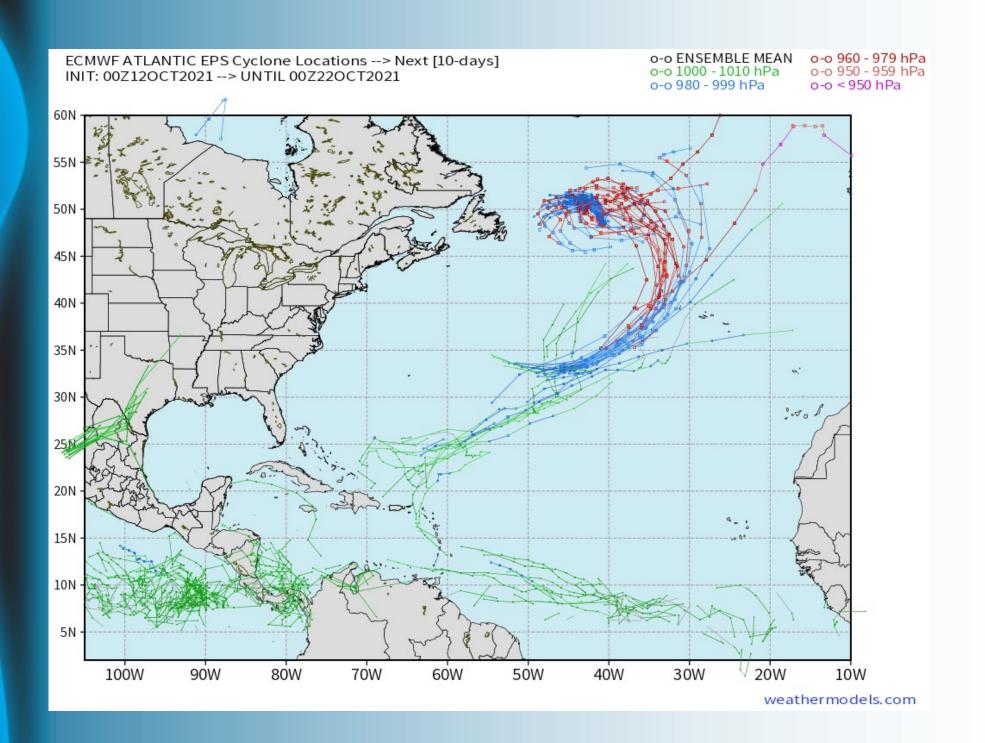

#### **ECMWF EPS 10-days Tracks**

• We continue to favor the Gulf to remain quiet at least for the next 7-10 days.

**Visibility Report** 