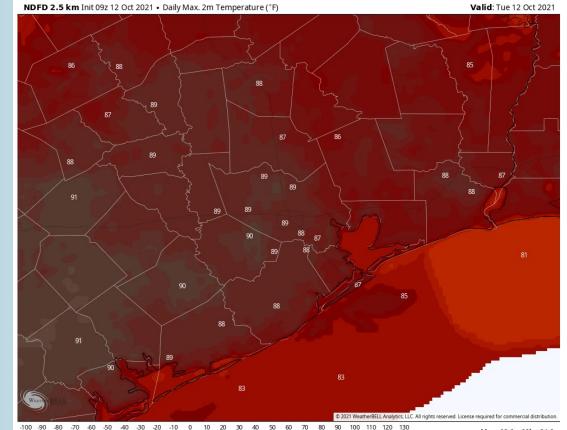

#### **Short-Term Forecast Discussion**

- Most of the scattered shower activity will be focused closer to the HOU metro to Galveston areas today. However, a ~20% chance of isolated precipitation will be possible this morning to early afternoon near Bravo 1/2, tapering off towards evening.
- Winds look to be generally out of the SSE for today. Sustained winds 8-13 MPH in the AM, picking up to 10-15 MPH for the PM hours, winds look closer to 13-18 MPH sustained for the boarding station as we get closer to midnight. Gusts 13-18 MPH in the AM, 15-20 MPH for the PM hours. Gusts to 25 MPH will be possible for the boarding station.
- Expecting another day of highs in the mid to upper 80s for our stations.

### **High Temps Today**

90 -80 -70 -60 -50 -40 -30 -20 -10 0 10 20 30 40 50 60 70 80 90 100 110