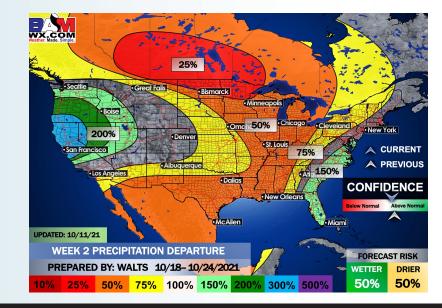

#### Long-Range Forecast Discussion

eather. Made. Simple

**Houston Pilots** 

- Temps look to be slightly above average for this time of year, we are watching for some hit and miss rain chances this week,
  however, coverage and totals look to be minimal through the weekend.
- The week 2 timeframe is expected to have below average temps with below average risks for precip also. Not eyeing a specific threat for a tropical storm or hurricane at this distance, but will need to continue to monitor for potential development.
- Right now, we have risks for slightly below normal temps and normal to slightly below normal precip for the weeks 3/4 period. We will continue to monitor for tropical disturbances during this time. All it takes is for one system to produce above normal rainfall. The forecast may ultimately be "boom or bust" regarding precipitation potential.