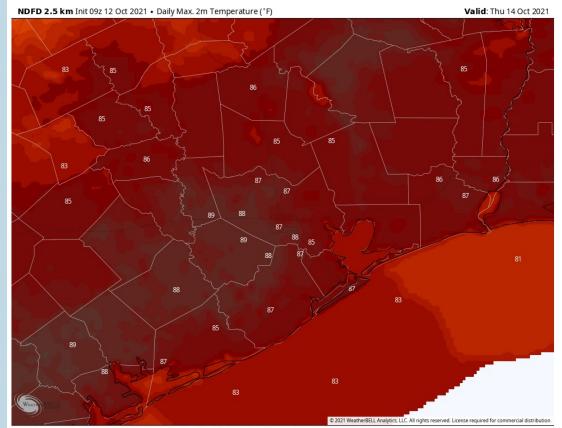

## Thursday, October 14th, 2021

## **High Temps Thursday**

.90 .80 .70 .60 .50 .40 .30 .20 .10 0 10 20 30 40 50 60 70 80 90 100 110 120