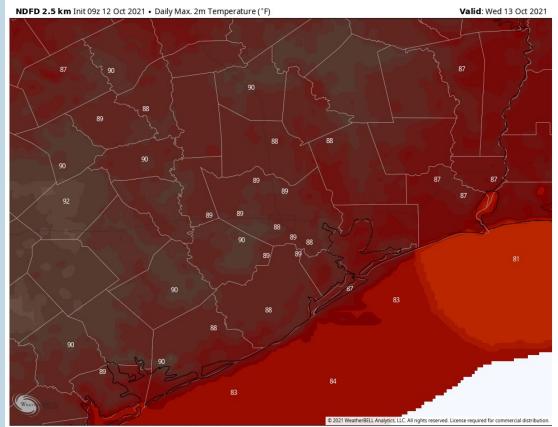

Mid to high 80s are again favored for the day Wednesday.

### High Temps Wednesday

-90 -80 -70 -60 -50 -40 -30 -20 -10 0 10 20 30 40 50 60 70 80 90