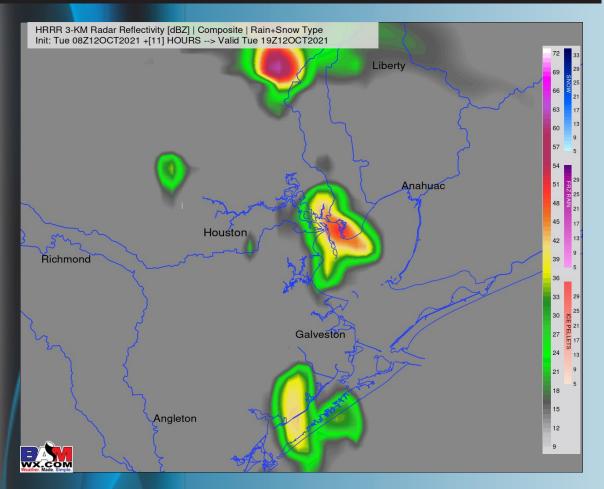

#### **Short-Term Forecast Discussion**

- Most of the scattered shower activity will be focused closer to the HOU metro to Galveston areas today. However, a ~20% chance of isolated precipitation will be possible this morning to early afternoon near Bravo 1/2, tapering off towards evening.
- Winds look to be generally out of the SSE for today. Sustained winds 8-13 MPH in the AM, picking up to 10-15 MPH for the PM hours, winds look closer to 13-18 MPH sustained for the boarding station as we get closer to midnight. Gusts 13-18 MPH in the AM, 15-20 MPH for the PM hours. Gusts to 25 MPH will be possible for the boarding station.
- Expecting another day of highs in the mid to upper 80s for our stations.

#### Simulated Radar Snapshot (2 PM CT)