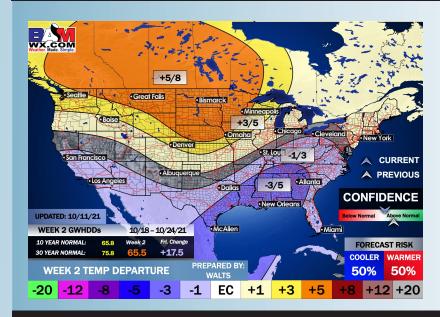

#### Long-Range Forecast Discussion

eather. Made. Simple

**Houston Pilots** 

- Temps look to be slightly above average for this time of year, we are watching for some hit and miss rain chances this week,
  however, coverage and totals look to be minimal through the weekend.
- The week 2 timeframe is expected to have below average temps with below average risks for precip also. Not eyeing a specific threat for a tropical storm or hurricane at this distance, but will need to continue to monitor for potential development.
- Right now, we have risks for slightly below normal temps and normal to slightly below normal precip for the weeks 3/4 period. We will continue to monitor for tropical disturbances during this time. All it takes is for one system to produce above normal rainfall. The forecast may ultimately be "boom or bust" regarding precipitation potential.