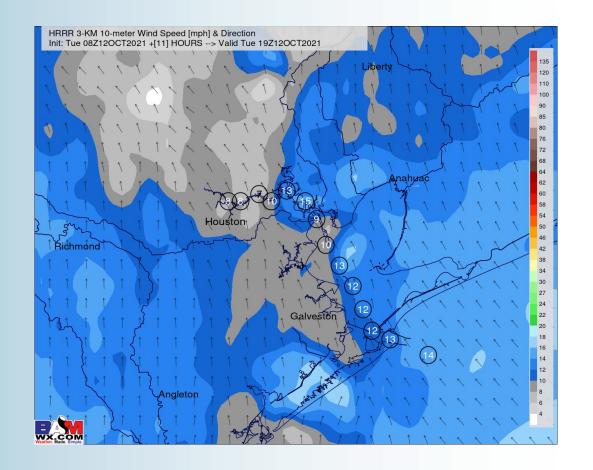

#### **Short-Term Forecast Discussion**

- Most of the scattered shower activity will be focused closer to the HOU metro to Galveston areas today. However, a ~20% chance of isolated precipitation will be possible this morning to early afternoon near Bravo 1/2, tapering off towards evening.
- Winds look to be generally out of the SSE for today. Sustained winds 8-13 MPH in the AM, picking up to 10-15 MPH for the PM hours, winds look closer to 13-18 MPH sustained for the boarding station as we get closer to midnight. Gusts 13-18 MPH in the AM, 15-20 MPH for the PM hours. Gusts to 25 MPH will be possible for the boarding station.
- Expecting another day of highs in the mid to upper 80s for our stations.

#### Sustained Winds (2 PM CT)