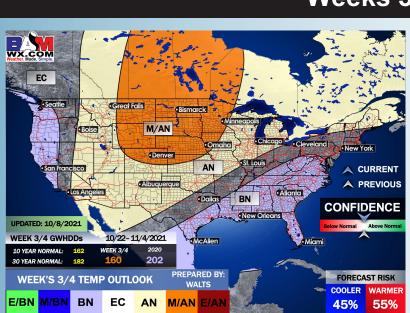

#### Long-Range Forecast Discussion

eather. Made. Simple

**Houston Pilots** 

- Temps look to be slightly above average for this time of year, we are watching for some hit and miss rain chances this week,
  however, coverage and totals look to be minimal through the weekend.
- The week 2 timeframe is expected to have below average temps with below average risks for precip also. Not eyeing a specific threat for a tropical storm or hurricane at this distance, but will need to continue to monitor for potential development.
- Right now, we have risks for slightly below normal temps and normal to slightly below normal precip for the weeks 3/4 period. We will continue to monitor for tropical disturbances during this time. All it takes is for one system to produce above normal rainfall. The forecast may ultimately be "boom or bust" regarding precipitation potential.

#### Weeks 3/4 Forecast