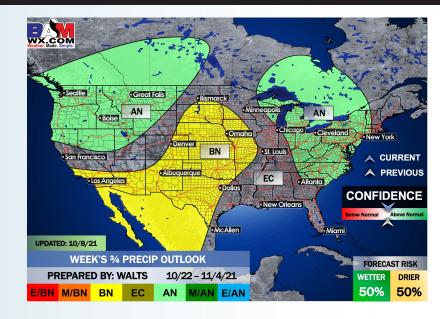

#### Long-Range Forecast Discussion

eather. Made. Simple

**Houston Pilots** 

- Temps look to be slightly above average for this time of year, we are watching for some hit and miss rain chances this week,
  however, coverage and totals look to be minimal through the weekend.
- The week 2 timeframe is expected to have below average temps with below average risks for precip also. Not eyeing a specific threat for a tropical storm or hurricane at this distance, but will need to continue to monitor for potential development.
- Right now, we have risks for slightly below normal temps and normal to slightly below normal precip for the weeks 3/4 period. We will continue to monitor for tropical disturbances during this time. All it takes is for one system to produce above normal rainfall. The forecast may ultimately be "boom or bust" regarding precipitation potential.

#### Weeks 3/4 Forecast