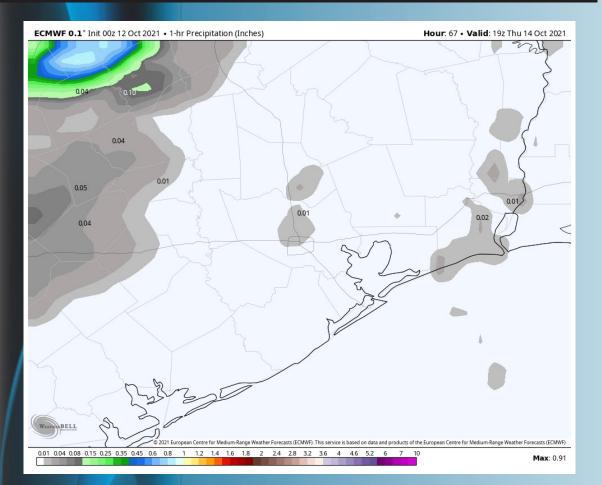

## Thursday, October 14th, 2021

#### **Short-Term Forecast Discussion**

#### Right now we think Thursday AM is mostly dry, however, as we get after noon to the evening a ~20% chance for isolated precipitation will be possible across the stations; there will be many drier hours despite this small risk.