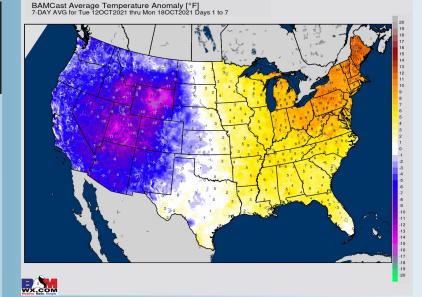

#### Long-Range Forecast Discussion

eather. Made. Simple

**Houston Pilots** 

- Temps look to be slightly above average for this time of year, we are watching for some hit and miss rain chances this week,
  however, coverage and totals look to be minimal through the weekend.
- The week 2 timeframe is expected to have below average temps with below average risks for precip also. Not eyeing a specific threat for a tropical storm or hurricane at this distance, but will need to continue to monitor for potential development.
- Right now, we have risks for slightly below normal temps and normal to slightly below normal precip for the weeks 3/4 period. We will continue to monitor for tropical disturbances during this time. All it takes is for one system to produce above normal rainfall. The forecast may ultimately be "boom or bust" regarding precipitation potential.

#### Weeks 3/4 Forecast