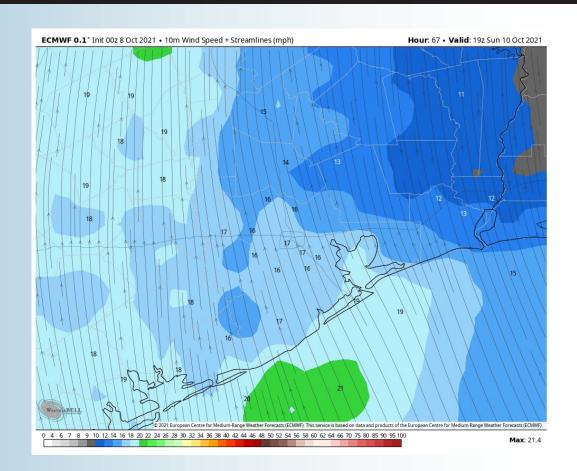

PH.
- Saturday should bring temps similar to the last few days, mid to upper 80s.
  - Fog is not expected for our day Saturday over the Bay.

#### Simulated Radar Snapshot (1 PM CT)



# Saturday, October 9th, 2021

# **Sustained Winds (2 PM CT)**



#### **High Temps Saturday**







#### **Short-Term Forecast Discussion**

- ➤ Sunday overall is still expected to be mostly dry...an isolated shower can't be ruled out just west of the Bay from 12-6PM.
- Sunday's winds pick up out of the SSE, eyeing sustained winds at 12-18 MPH, gusting at times up to 20-25 MPH.
- Sunday will see high temps similar to the last few days, mid to upper 80s.
- > Fog is not expected for our day Sunday.

#### Simulated Radar Snapshot (3 PM CT)



## Sunday, October 10th, 2021

#### **Sustained Winds (2 PM CT)**



#### **High Temps Sunday**







#### Friday, October 8, 2021

#### **Week 1 Forecast**

# Long-Range Forecast Discussion

- Temps will continue to remain above average for this time of year for most of the US, however we are watching for some light rain chances to return to the forecast Sun and continuing into Tuesday.
- The week 2 timeframe is expected to have slightly above average temps with slightly above normal precip risks. Not eyeing a specific threat for a tropical storm or hurricane at this distance, but will need to continue to monitor for potential development.
- Right now, we have risks for slightly below normal temps and normal to slightly below normal precip for the weeks 3/4
  period. We will continue to monitor for tropical disturbances during this time. All it takes is