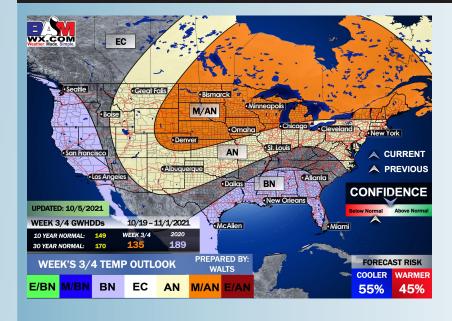

# Long-Range Forecast Discussion

- Temps will continue to remain above average for this time of year for most of the US, however we are watching for some light rain chances to return to the forecast Sun and continuing into Tuesday.
- The week 2 timeframe is expected to have slightly above average temps with slightly above normal precip risks. Not eyeing a specific threat for a tropical storm or hurricane at this distance, but will need to continue to monitor for potential development.
- Right now, we have risks for slightly below normal temps and normal to slightly below normal precip for the weeks 3/4
  period. We will continue to monitor for tropical disturbances during this time. All it takes is for one system to produce above normal rainfall. The forecast may ultimately be "boom or bust" regarding precipitation potential.

#### Weeks 3/4 Forecast