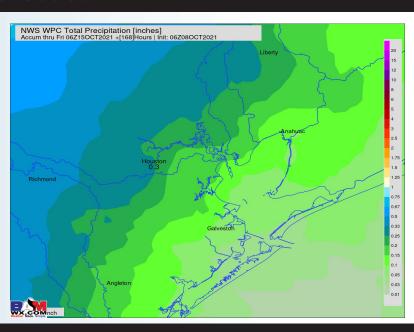

#### **Short-Term Forecast Discussion**

- ➤ Sunday overall is still expected to be mostly dry...an isolated shower can't be ruled out just west of the Bay from 12-6PM.
- Sunday's winds pick up out of the SSE, eyeing sustained winds at 12-18 MPH, gusting at times up to 20-25 MPH.
- Sunday will see high temps similar to the last few days, mid to upper 80s.
- > Fog is not expected for our day Sunday.

# Long-Range Forecast Discussion

- Temps will continue to remain above average for this time of year for most of the US, however we are watching for some light rain chances to return to the forecast Sun and continuing into Tuesday.
- The week 2 timeframe is expected to have slightly above average temps with slightly above normal precip risks. Not eyeing a specific threat for a tropical storm or hurricane at this distance, but will need to continue to monitor for potential development.
- Right now, we have risks for slightly below normal temps and normal to slightly below normal precip for the weeks 3/4
  period. We will continue to monitor for tropical disturbances during this time. All it takes is for one system to produce above normal rainfall. The forecast may ultimately be "boom or bust" regarding precipitation potential.