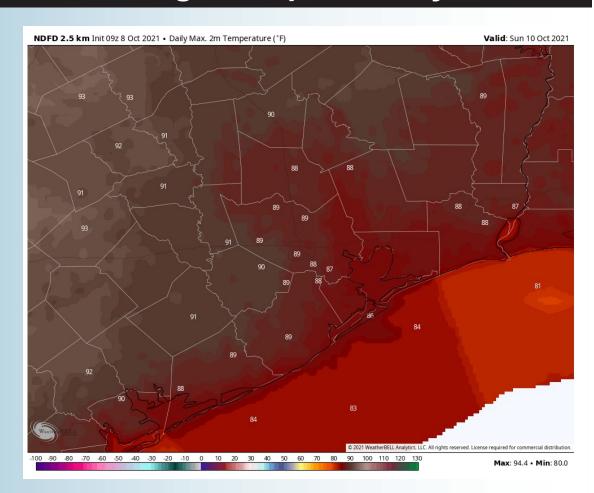

mps similar to the last few days, mid to upper 80s.
  - Fog is not expected for our day Saturday over the Bay.

#### Simulated Radar Snapshot (1 PM CT)



# Saturday, October 9th, 2021

# **Sustained Winds (2 PM CT)**



#### **High Temps Saturday**







#### **Short-Term Forecast Discussion**

- ➤ Sunday overall is still expected to be mostly dry...an isolated shower can't be ruled out just west of the Bay from 12-6PM.
- Sunday's winds pick up out of the SSE, eyeing sustained winds at 12-18 MPH, gusting at times up to 20-25 MPH.
- Sunday will see high temps similar to the last few days, mid to upper 80s.
- > Fog is not expected for our day Sunday.

#### Simulated Radar Snapshot (3 PM CT)



## Sunday, October 10th, 2021

#### **Sustained Winds (2 PM CT)**



#### **High Temps Sunday**







#### Friday, October 8, 2021

#### **Week 1 Forecast**

# Long-Range Forecast Discussion

- Temps will continue to remain above average for this time of year for most of the US, however we are watching for some light rain chances to return to the forecast Sun and continuing into Tuesday.
- The week 2 timeframe is expected to have slightly above average temps with slightly above normal precip risks. Not eyeing a specific threat for a tropical storm or hurricane at this distance, but will need to continue to monitor for potential development.
- Right now, we have risks for slightly below normal temps and normal to slightly below normal precip for the weeks 3/4
  period. We will continue to monitor for tropical disturbances during this time. All it takes is for one system to produce abo