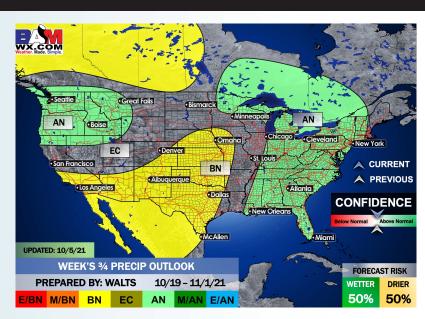

# Long-Range Forecast Discussion

- Temps will continue to remain above average for this time of year for most of the US, however we are watching for some light rain chances to return to the forecast Sun and continuing into Tuesday.
- The week 2 timeframe is expected to have slightly above average temps with slightly above normal precip risks. Not eyeing a specific threat for a tropical storm or hurricane at this distance, but will need to continue to monitor for potential development.
- Right now, we have risks for slightly below normal temps and normal to slightly below normal precip for the weeks 3/4
  period. We will continue to monitor for tropical disturbances during this time. All it takes is for one system to produce above normal rainfall. The forecast may ultimately be "boom or bust" regarding precipitation potential.

#### Weeks 3/4 Forecast