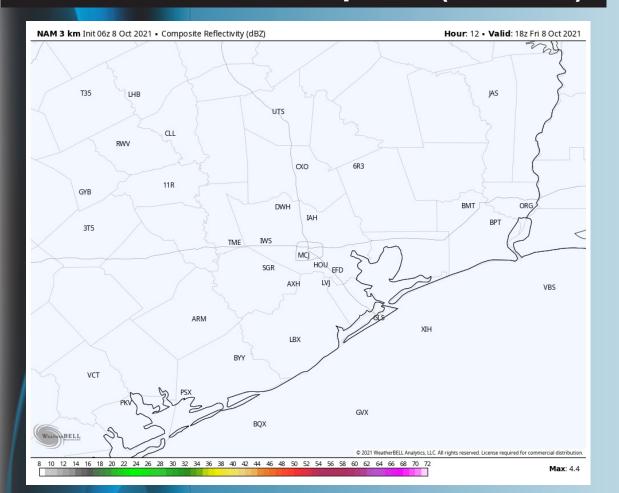

| 10.000                    | 10.000 | 10.000                    | 10.000 | 10.000 | 10.000                    | 10.000                     | 10.000                     | 10.000                     | 10.000                    | 10.000                    |





#### **Short-Term Forecast Discussion**

- Today is expected to be a dry day.
- ➤ High pressure overhead will keep winds light at 5-10 MPH, mainly coming from the NE in the morning hours before flipping back to the SE in the afternoon hours.
- Highs today once again sit in the mid to upper 80s.
  - Fog is not anticipated this morning across the Bay. Right now fog is not anticipated to be over the Bay tonight, but some patchy fog will be possible closer to the HOU metro after 3-4 AM Saturday.

#### Simulated Radar Snapshot (1 PM CT)



### Friday, October 8th, 2021

# **Sustained Winds (1 PM CT)**



#### **High Temps Friday**







#### **Short-Term Forecast Discussion**

- Dry stretch will continue through Saturday.
- > Saturday's winds look to be coming out of the SE for much of the day at 8-13 MPH.
- Saturday should bring temps similar to the last few days, mid to upper 80s.
  - Fog is not expected for our day Saturday over the Bay.

#### Simulated Radar Snapshot (1 PM CT)



# Saturday, October 9th, 2021

# **Sustained Winds (2 PM CT)**



#### **High Temps Saturday**







#### **Short-Term Forecast Discussion**

- ➤ Sunday overall is still expected to be mostly dry...an isolated shower can't be ruled out just west of the Bay from 12-6PM.
- Sunday's winds pick up out of the SSE, eyeing sustained winds at 12-18