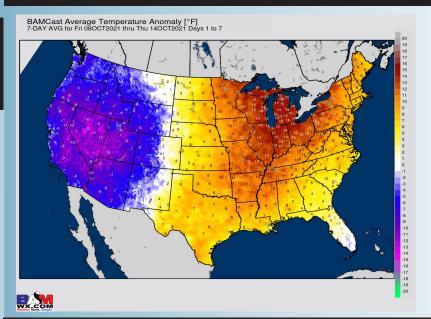

#### **Week 1 Forecast**

# Long-Range Forecast Discussion

- Temps will continue to remain above average for this time of year for most of the US, however we are watching for some light rain chances to return to the forecast Sun and continuing into Tuesday.
- The week 2 timeframe is expected to have slightly above average temps with slightly above normal precip risks. Not eyeing a specific threat for a tropical storm or hurricane at this distance, but will need to continue to monitor for potential development.
- Right now, we have risks for slightly below normal temps and normal to slightly below normal precip for the weeks 3/4
  period. We will continue to monitor for tropical disturbances during this time. All it takes is for one system to produce above normal rainfall. The forecast may ultimately be "boom or bust" regarding precipitation potential.