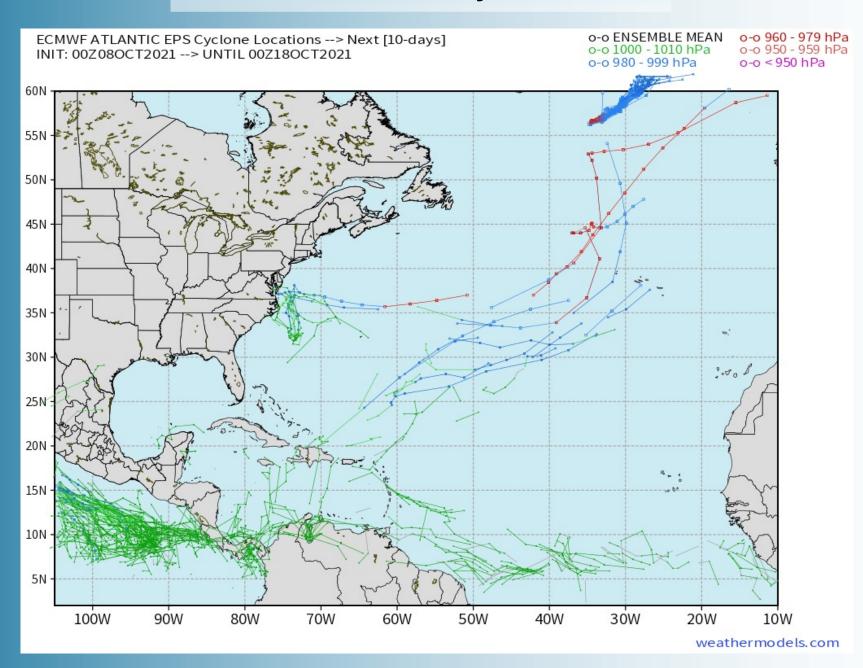

#### **ECMWF EPS 10-days Tracks**

• We continue to favor the Gulf to remain quiet at least for the next 7-10 days.