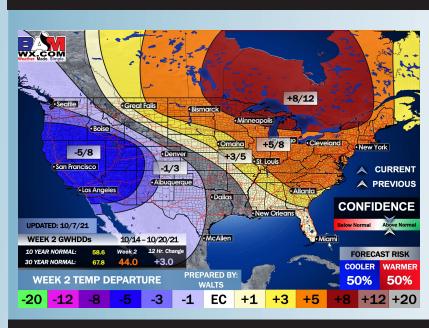

# Long-Range Forecast Discussion

- Temps will continue to remain above average for this time of year for most of the US, however we are watching for some light rain chances to return to the forecast Sun and continuing into Tuesday.
- The week 2 timeframe is expected to have slightly above average temps with slightly above normal precip risks. Not eyeing a specific threat for a tropical storm or hurricane at this distance, but will need to continue to monitor for potential development.
- Right now, we have risks for slightly below normal temps and normal to slightly below normal precip for the weeks 3/4
  period. We will continue to monitor for tropical disturbances during this time. All it takes is for one system to produce above normal rainfall. The forecast may ultimately be "boom or bust" regarding precipitation potential.

#### Week 2 Forecast