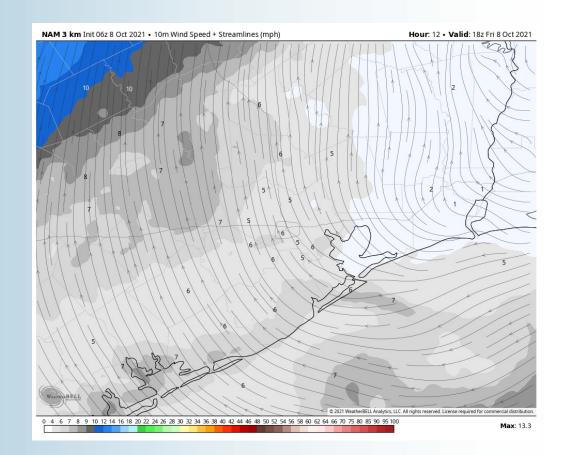

10.000 | 10.000 | 10.000                    | 10.000                     | 10.000                     | 10.000                     | 10.000                    | 10.000                    |





#### **Short-Term Forecast Discussion**

- Today is expected to be a dry day.
- ➤ High pressure overhead will keep winds light at 5-10 MPH, mainly coming from the NE in the morning hours before flipping back to the SE in the afternoon hours.
- Highs today once again sit in the mid to upper 80s.
  - Fog is not anticipated this morning across the Bay. Right now fog is not anticipated to be over the Bay tonight, but some patchy fog will be possible closer to the HOU metro after 3-4 AM Saturday.

#### Simulated Radar Snapshot (1 PM CT)



### Friday, October 8th, 2021

# **Sustained Winds (1 PM CT)**



#### **High Temps Friday**







#### **Short-Term Forecast Discussion**

- Dry stretch will continue through Saturday.
- > Saturday's winds look to be coming out of the SE for much of the day at 8-13 MPH.
- Saturday should bring temps similar to the last few days, mid to upper 80s.
  - Fog is not expected for our day Saturday over the Bay.

#### Simulated Radar Snapshot (1 PM CT)



# Saturday, October 9th, 2021

# **Sustained Winds (2 PM CT)**



#### **High Temps Saturday**







#### **Short-Term Forecast Discussion**

- ➤ Sunday overall is still expected to be mostly dry...an isolated shower can't be ruled out just west of the Bay from 12-6PM.
- Sunday's winds pick up out of the SSE, eyeing sustained winds at 12-18 MPH, gusting at times up to 20-25 MPH.
- Sunday will see high temp