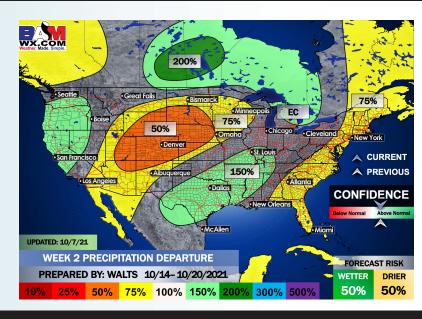

# Long-Range Forecast Discussion

- Temps will continue to remain above average for this time of year for most of the US, however we are watching for some light rain chances to return to the forecast Sun and continuing into Tuesday.
- The week 2 timeframe is expected to have slightly above average temps with slightly above normal precip risks. Not eyeing a specific threat for a tropical storm or hurricane at this distance, but will need to continue to monitor for potential development.
- Right now, we have risks for slightly below normal temps and normal to slightly below normal precip for the weeks 3/4
  period. We will continue to monitor for tropical disturbances during this time. All it takes is for one system to produce above normal rainfall. The forecast may ultimately be "boom or bust" regarding precipitation potential.

#### Week 2 Forecast