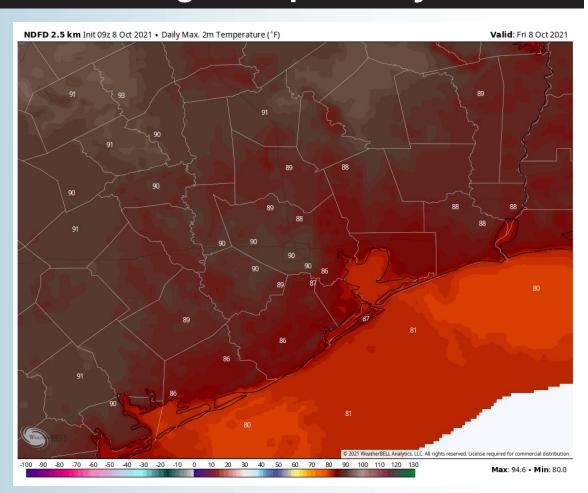

| 10.000                     | 10.000                     | 10.000                     | 10.000                    | 10.000                    |





#### **Short-Term Forecast Discussion**

- Today is expected to be a dry day.
- ➤ High pressure overhead will keep winds light at 5-10 MPH, mainly coming from the NE in the morning hours before flipping back to the SE in the afternoon hours.
- Highs today once again sit in the mid to upper 80s.
  - Fog is not anticipated this morning across the Bay. Right now fog is not anticipated to be over the Bay tonight, but some patchy fog will be possible closer to the HOU metro after 3-4 AM Saturday.

#### Simulated Radar Snapshot (1 PM CT)



### Friday, October 8th, 2021

# **Sustained Winds (1 PM CT)**



#### **High Temps Friday**







#### **Short-Term Forecast Discussion**

- Dry stretch will continue through Saturday.
- > Saturday's winds look to be coming out of the SE for much of the day at 8-13 MPH.
- Saturday should bring temps similar to the last few days, mid to upper 80s.
  - Fog is not expected for our day Saturday over the Bay.

#### Simulated Radar Snapshot (1 PM CT)



# Saturday, October 9th, 2021

# **Sustained Winds (2 PM CT)**



#### **High Temps Saturday**







#### **Short-Term Forecast Discussion**

- ➤ Sunday overall is still expected to be mostly dry...an isolated shower can't be ruled out just west of the Bay from 12-6PM.
- Sunday's winds pick up out of the SSE, eyeing sustained winds at 12-18 MPH, gusting at times up to 20-25 MPH.
- Sunday will see high temps similar to the last few days