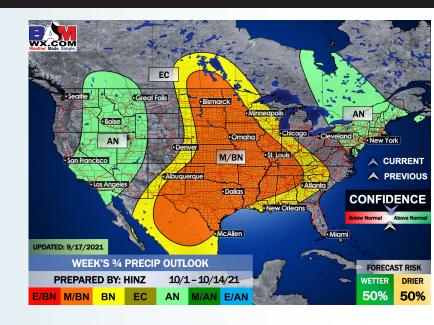

- The week 2 timeframe is expected to have slightly below average precipitation with near normal temperatures. Not eyeing a specific threat for a tropical storm or hurricane at this distance, but will need to continue to monitor.
- Right now, we have the risk for slightly below normal temps and below normal precipitation for the weeks 3/4 period. While we are favoring a drier forecast for the upcoming weeks, we will continue to monitor for tropical disturbances during this time. All it takes is for one system for above normal rainfall. The forecast may ultimately be "boom or bust" in regards to precipitation potential.

#### Weeks 3/4 Forecast