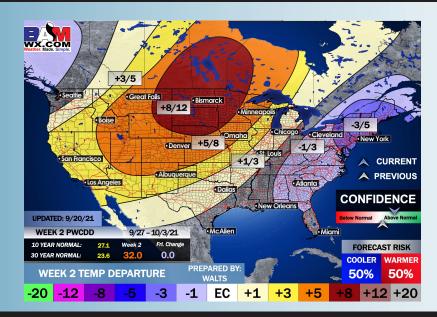

- The week 2 timeframe is expected to have slightly below average precipitation with near normal temperatures. Not eyeing a specific threat for a tropical storm or hurricane at this distance, but will need to continue to monitor.
- Right now, we have the risk for slightly below normal temps and below normal precipitation for the weeks 3/4 period. While we are favoring a drier forecast for the upcoming weeks, we will continue to monitor for tropical disturbances during this time. All it takes is for one system for above normal rainfall. The forecast may ultimately be "boom or bust" in regards to precipitation potential.

#### Week 2 Forecast