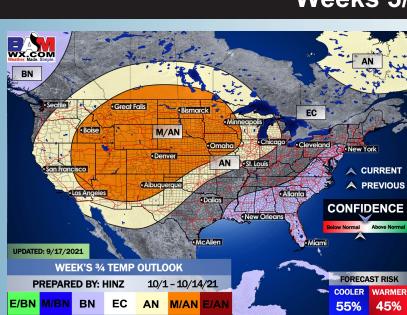

- The week 2 timeframe is expected to have slightly below average precipitation with near normal temperatures. Not eyeing a specific threat for a tropical storm or hurricane at this distance, but will need to continue to monitor.
- Right now, we have the risk for slightly below normal temps and below normal precipitation for the weeks 3/4 period. While we are favoring a drier forecast for the upcoming weeks, we will continue to monitor for tropical disturbances during this time. All it takes is for one system for above normal rainfall. The forecast may ultimately be "boom or bust" in regards to precipitation potential.

#### Weeks 3/4 Forecast