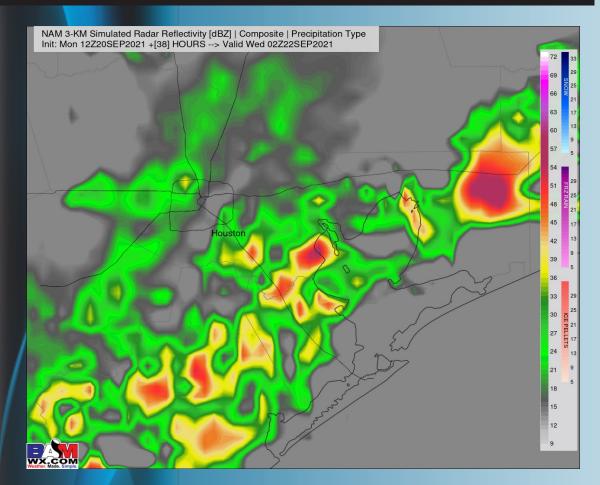

# Simulated Radar Snapshot (5 AM CT)

### **Short-Term Forecast Discussion**

Today to tonight still looks to feature a 10-20% chance of an isolated shower/storm in the 2-7PM timeframe, but anticipating dry conditions to follow through early overnight. Another isolated shot of precipitation will be possible from 3-8 AM TUES AM across the Boarding Station. A locally heavier downpour will be possible if caught under an isolated cell.

### **Short-Term Forecast Discussion**

- Outside of an isolated pocket of precip TUES AM, we are expecting mostly dry weather here. The main focal point of precip will be as a frontal boundary works SE, anticipating ~7-11 PM for an uptick in storm activity. Locally heavier downpours will be possible.
- Winds Tuesday AM look to be coming out of the SW at 8-13 MPH sustained, calming a bit at 5-10 MPH sustained after midday veering to a more southerly flow. A burst of higher wind speeds / gusts will be possible as the front passes, gusting up to 20-30 MPH can't be ruled out.
- High temperatures Tuesday look to be in the low 90s.