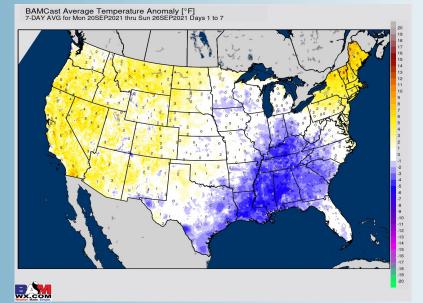

#### Long-Range Forecast Discussion

eather. Made. Simple

**Houston Pilots** 

 Eyeing scattered shower/storm chances on Tue/Wed, however the pattern moving forward looks to be rather dry.
Temps likely sitting slightly below normal for this time of year.

- The week 2 timeframe is expected to have slightly below average precipitation with near normal temperatures. Not eyeing a specific threat for a tropical storm or hurricane at this distance, but will need to continue to monitor.
- Right now, we have the risk for slightly below normal temps and below normal precipitation for the weeks 3/4 period. While we are favoring a drier forecast for the upcoming weeks, we will continue to monitor for tropical disturbances during this time. All it takes is for one system for above normal rainfall. The forecast may ultimately be "boom or bust" in regards to precipitation potential.