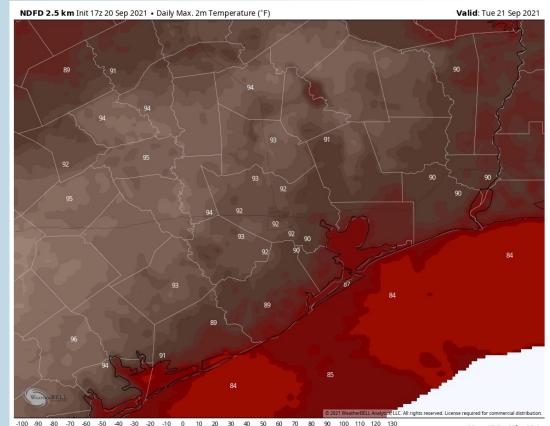

# Low Temperatures Tonight

) 90 80 70 60 50 40 30 20 10 0 10 20 30 40 50 60 70 80 90 100 110 12

Max: 83.9 • Min: 71.1

- Winds tonight into the overnight to tomorrow morning will be overall out of the SSW at 10-15 MPH sustained, gusts up to 20 MPH possible.
- Low temps drop down into the lower 80s tonight over the Boarding Station, upper 70s in-land.
  - No fog is anticipated for today to tonight.