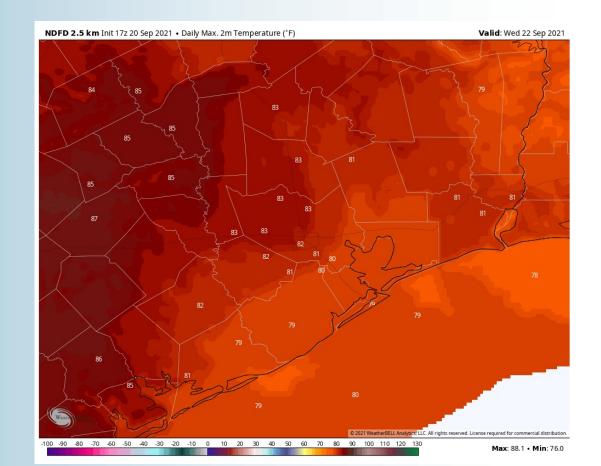

# Sustained Winds (2 PM CT)

Wednesday is expected to be a dry and windy day.

- Winds Wednesday are expected to be quite breezy, sustained through early afternoon at 15-25 MPH out of the North, gusting at times up to 35 MPH. Late afternoon to evening winds weaken to 10-15 MPH sustained.
- High temperatures Wednesday look to drop down into the lower 80s behind the front.
  - No fog is favored for Wednesday.