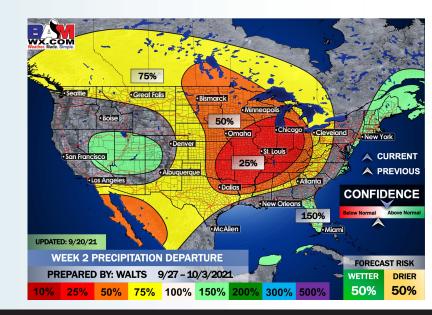

- The week 2 timeframe is expected to have slightly below average precipitation with near normal temperatures. Not eyeing a specific threat for a tropical storm or hurricane at this distance, but will need to continue to monitor.
- Right now, we have the risk for slightly below normal temps and below normal precipitation for the weeks 3/4 period. While we are favoring a drier forecast for the upcoming weeks, we will continue to monitor for tropical disturbances during this time. All it takes is for one system for above normal rainfall. The forecast may ultimately be "boom or bust" in regards to precipitation potential.

#### Week 2 Forecast