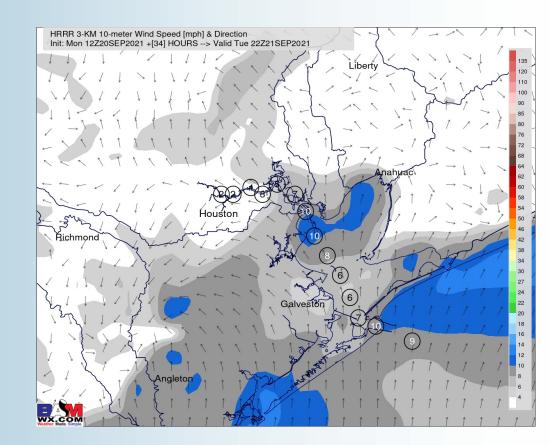

# Sustained Winds (3 AM CT)

- Winds tonight into the overnight to tomorrow morning will be overall out of the SSW at 10-15 MPH sustained, gusts up to 20 MPH possible.
- Low temps drop down into the lower 80s tonight over the Boarding Station, upper 70s in-land.
  - No fog is anticipated for today to tonight.