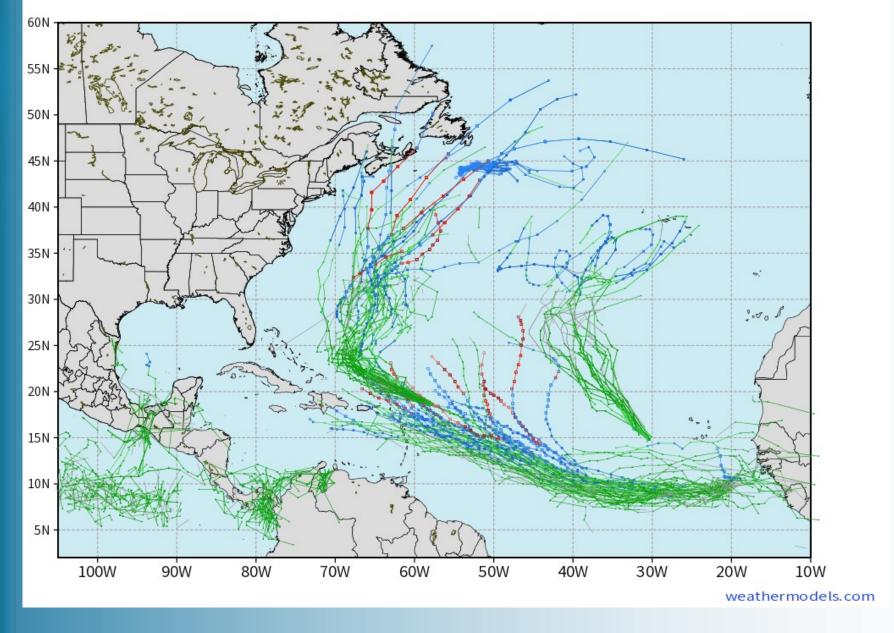

#### **ECMWF 10-days Tracks**

ECMWF ATLANTIC EPS Cyclone Locations --> Next [10-days] INIT: Open --> UNTIL Open o-o ENSEMBLE MEAN o-o 1000 - 1010 hPa o-o 980 - 999 hPa o-o 950 hPa

• The Gulf continues to remain quiet at least for the next 7-10 days. Current tropical activity is expected to stay confined to the Atlantic.