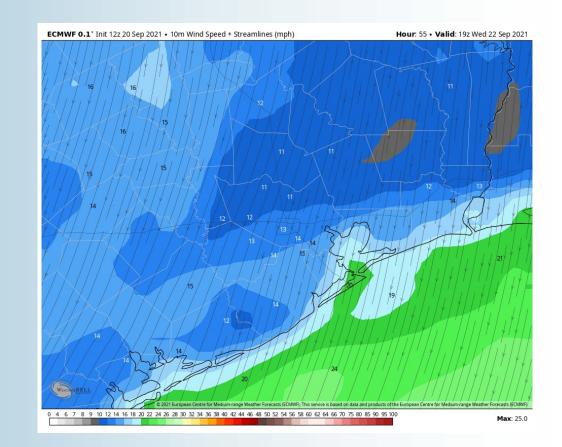

# Sustained Winds (2 PM CT)

Wednesday is expected to be a dry and windy day.

- Winds Wednesday are expected to be quite breezy, sustained through early afternoon at 15-25 MPH out of the North, gusting at times up to 35 MPH. Late afternoon to evening winds weaken to 10-15 MPH sustained.
- High temperatures Wednesday look to drop down into the lower 80s behind the front.
  - No fog is favored for Wednesday.