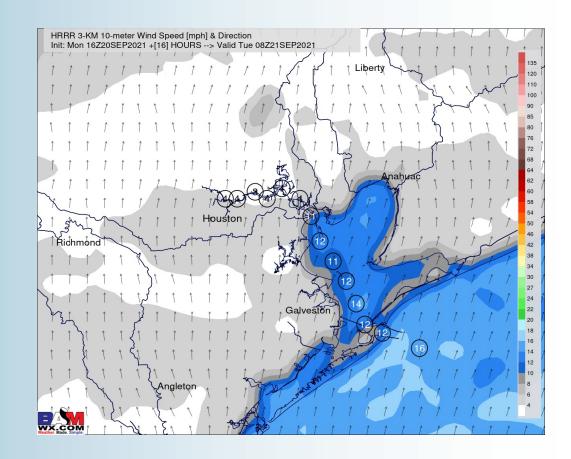

# Sustained Winds (3 AM CT)

- Winds tonight into the overnight to tomorrow morning will be overall out of the SSW at 10-15 MPH sustained, gusts up to 20 MPH possible.
- Low temps drop down into the lower 80s tonight over the Boarding Station, upper 70s in-land.
  - No fog is anticipated for today to tonight.