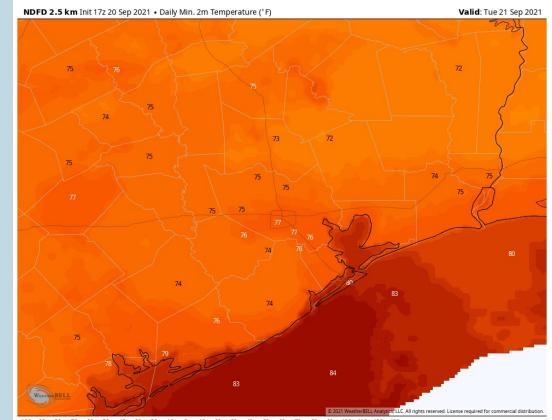

# Low Temperatures Tonight

) 90 80 70 60 50 40 30 20 10 0 10 20 30 40 50 60 70 80 90 100 110 12

Max: 83.9 • Min: 71.1

- Winds tonight into the overnight to tomorrow morning will be overall out of the SSW at 10-15 MPH sustained, gusts up to 20 MPH possible.
- Low temps drop down into the lower 80s tonight over the Boarding Station, upper 70s in-land.
  - No fog is anticipated for today to tonight.