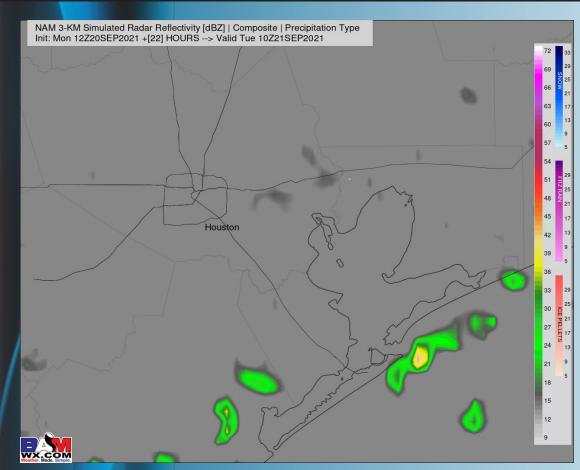

# Simulated Radar Snapshot (5 AM CT)

### **Short-Term Forecast Discussion**

Today to tonight still looks to feature a 10-20% chance of an isolated shower/storm in the 2-7PM timeframe, but anticipating dry conditions to follow through early overnight. Another isolated shot of precipitation will be possible from 3-8 AM TUES AM across the Boarding Station. A locally heavier downpour will be possible if caught under an isolated cell.