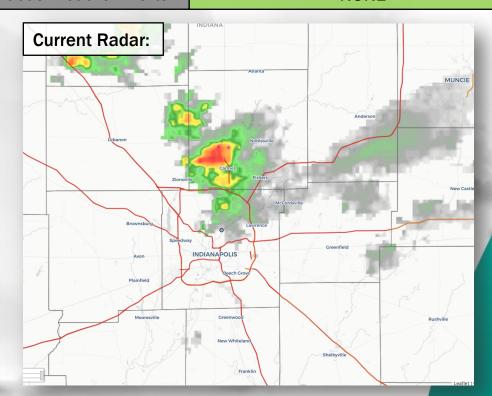

6PM Synopsis: The cell that just moved through the area has now pushed off to the Northeast and has stabilized the atmosphere a good bit. While something incredibly isolated cannot be ruled out here through sundown (10-20% chances), we would favor the rest of the evening hours on the drier side. \*If\* we were to see another very iso cell develop (again, not favored), the lightning threat looks quite low. Into the overnight, we are favoring quieter conditions, but cannot fully rule out a very light shower as the bulk of activity should stay south of the fairgrounds. Winds are anticipated to stay rather light through the evening hours, sustained 3-6 MPH with gusts 5-10 MPH. Lows tonight look to bottom out in the lower 70s.