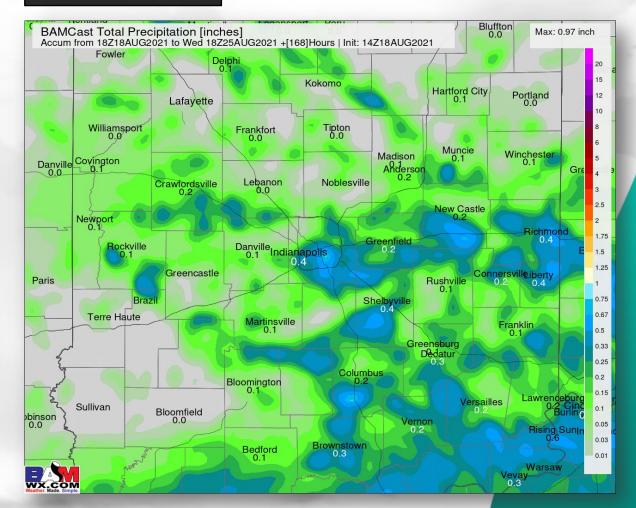

#### 7-Day Rain Map:

## 6PM Weather Forecast Wednesday, August 18, 2021

Long Range Forecast Discussion & Scenarios: Scattered, hit or miss showers/storms will be the theme the next couple of days with a more defined wave possible on Saturday in the PM hours. The data below would indicate that Saturday has a 10% chance to see at least 0.38" of rain if it precipitates, indicating it could be the day with the highest moisture potential. Temperatures look to be in the mid-upper 80s the next several days with heat indices around 90F. Temperatures steadily increase ahead of a front early next week and could hit 90F. The best rain chances look to be north early next week, but we'll need to keep an eye on Tuesday and especially Wednesday for some increased storm chances ahead of a cold front. Ahead of this front, heat indices Tuesday/Wednesday could get into at least the mid-90s.