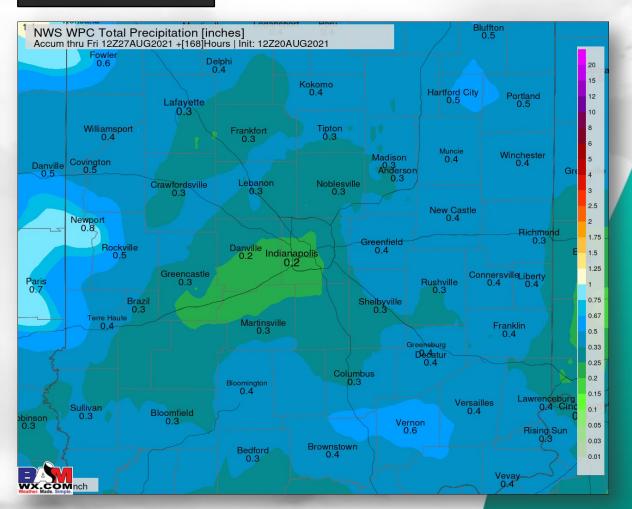

| 17% am<br>43% pm | 0.02"-0.27" | 57%                  | SW 5mph<br>G: 9mph |

#### 7-Day Rain Map:





### Indiana State Fair

# 2PM Weather Forecast Friday, August 20, 2021



Long Range Forecast Discussion & Scenarios: Rain chances the next few days look to be minimal but we will need to watch for something isolated today as well as scattered PM chances tomorrow. Continuing to favor drier conditions for Sunday and Monday. Some hit and miss opportunities will be possible mid next week (looking at chances TUE – WED), but they don't look overly impressive and are not expected to be washouts at this distance. Temperatures start to pick up, especially into Monday and beyond of the week ahead. Will need to keep an eye on Tuesday as there is some model data (see below) which have temperatures getting into the mid 90's F. Winds overall do not look to be much of an issue as well the next few d