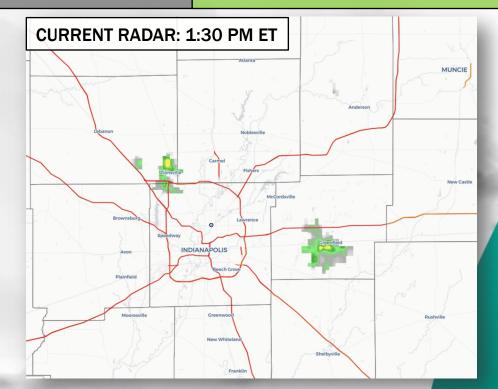

<u>2PM Synopsis</u>: A few very isolated cells have started to pop across Central IN this afternoon, but are currently struggling to survive given the lack of driving winds aloft. We will continue to lean on the dry side of the forecast, but will maintain ~20% chances through the afternoon hours for a pop up. Any pop ups will be slow movers, but will hold a low end potential for lightning. Coverage is expected to remain quite isolated. Progressing into the evening, chances will fade as we lose energy for these cells and should lead to a quieter overnight. Winds will continue to remain light. Heat Index values likely top out in the lower 90s over the next few hours.