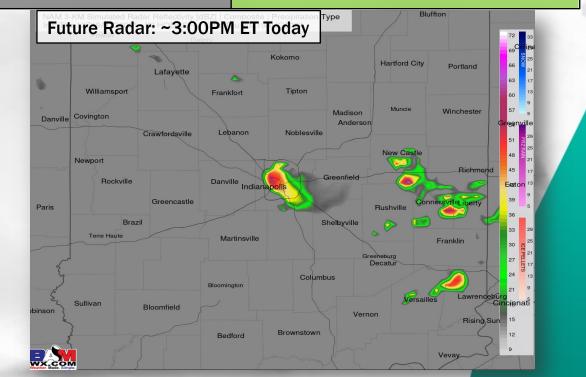

#### 2-Day Rain Map:

10AM Synopsis: It's muggy out there this morning and we have already seen a few peeks of sunshine. Dew points are in the lower 70s and a few small boundaries are locally positioned. Instability is already starting to build somewhat so with all of that in mind I do believe we are looking at a decent T'storm threat today. Right now I bracket the hours of 1-6pm with perhaps the favored time of 3-4pm currently. I'll fine tune this as we get closer because more sunshine could mean quicker storm development. I currently do not anticipate any severe weather but a storm very similar to yesterday appears to be probable at this time.