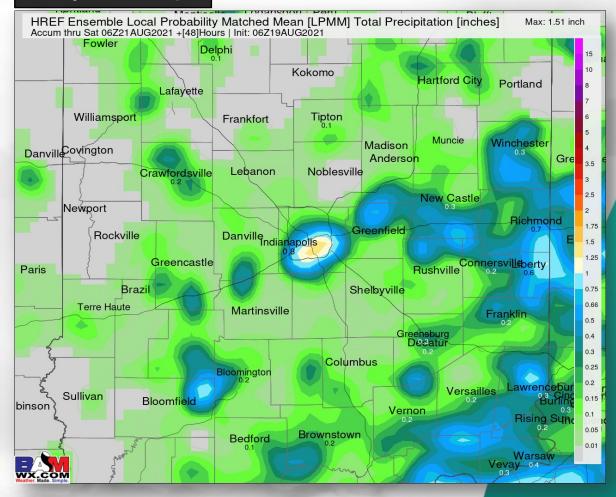

#### 2-Day Rain Map:

10AM Synopsis: It's muggy out there this morning and we have already seen a few peeks of sunshine. Dew points are in the lower 70s and a few small boundaries are locally positioned. Instability is already starting to build somewhat so with all of that in mind I do believe we are looking at a decent T'storm threat today. Right now I bracket the hours of 1-6pm with perhaps the favored time of 3-4pm currently. I'll fine tune this as we get closer because more sunshine could mean quicker storm development. I currently do not anticipate any severe weather but a storm very similar to yesterday appears to be probable at this time.