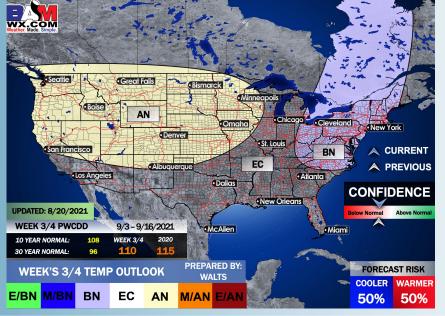

#### Weeks 3/4 Forecast

# Long-Range Forecast Discussion

- A quieter next few days are expected until THU when better Gulf Moisture works back towards the HOU area. A lot of the moisture risk will pend on how any tropical disturbance evolves, but nonetheless, a more active stretch of weather towards next weekend is anticipated. Temperatures look to run slightly above normal.
- We will need to keep a close eye on a tropical system in the week 2 timeframe. More discussion on slide 2.
- Into mid September, temperatures and precipitation are expected to average out to near normal although there can be some up and downs at times. The overall risk would be that of slightly cooler and slightly wetter vs normal.