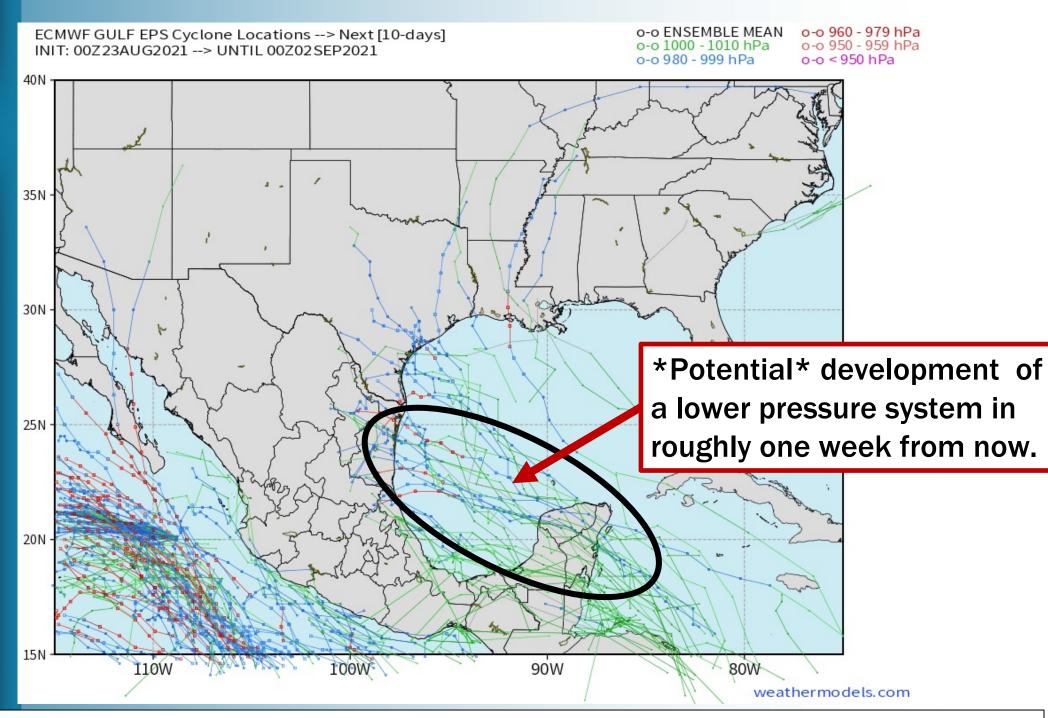

#### **European Ensemble Tracks**

The Gulf tropical activity will remain inactive over the next several days as Henri impacts the Northeast US. While there is certainly no immediate threat, we are keeping an eye on the \*potential\* of a tropical wave to develop near the Yucatan Peninsula ~7 days from now. There are far more questions than answers at this point and there are several pieces of data that have nothing developing, but it is at least something to monitor. Any development of a wave likely happens in the August ~29-31 window.