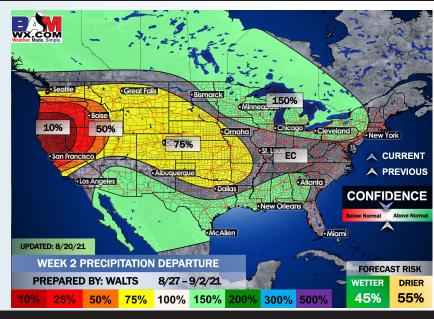

#### **Week 2 Forecast**

# Long-Range Forecast Discussion

- A quieter next few days are expected until THU when better Gulf Moisture works back towards the HOU area. A lot of the moisture risk will pend on how any tropical disturbance evolves, but nonetheless, a more active stretch of weather towards next weekend is anticipated. Temperatures look to run slightly above normal.
- We will need to keep a close eye on a tropical system in the week 2 timeframe. More discussion on slide 2.
- Into mid September, temperatures and precipitation are expected to average out to near normal although there can be some up and downs at times. The overall risk would be that of slightly cooler and slightly wetter vs normal.