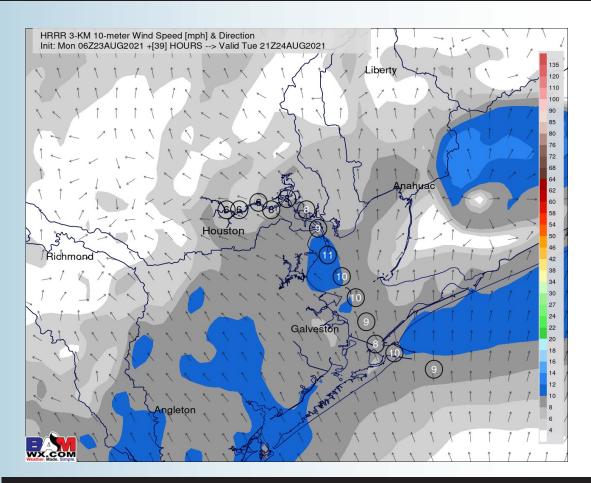

g out of the SSE.
- Temps once again will be in the lower to mid 90s with feels like temps topping out in the mid to upper 100s.
  - No fog is expected today into tonight.

# Wind Speeds (6 PM CT)



# Simulated Radar Snapshot (4 PM CT)

# 

# **High Temps Monday**







# Tuesday, August 24th, 2021

#### **Short-Term Forecast Discussion**

#### Overwhelming majority of the day on Tuesday will be dry, however a ~10% chance of a PM pop-up needs to be mentioned. Coverage would be isolated.

- Tuesday's winds will start out light and variable before turning more Southerly into the afternoon hours at 5-10 MPH.
- Highs on Tuesday will be pretty similar, highs topping out in the mid to upper 90s and the apparent temp around ~105F.
  - Not anticipating fog for Tuesday.

# Wind Speeds (4 PM CT)



# Simulated Radar Snapshot (3 PM CT)



#### **High Temps Tuesday**







#### **Short-Term Forecast Discussion**

- Still favoring a dry first half of the day on Wednesday. Coverage will be isolated after lunch into the evening in regards to an increase of precip risks (~12-5pm).
- Wednesday's winds will be more SE into the afternoon hours at 5-10 MPH.
- Highs on Wednesday will be pretty similar, highs topping out in the mid 90s.
  - Not anticipating fog for Wednesday.

#### Simulated Radar Snapshot (2 PM CT)



# Wednesday, August 25th, 2021

# Wind Speeds (3 PM CT)



#### **High Temps Wednesday**







#### **Week 1 Forecast**

Monday, August 23, 2021

# Long-Range Forecast Discussion

- A quieter next few days are expected until THU when better Gulf Moisture works back towards the