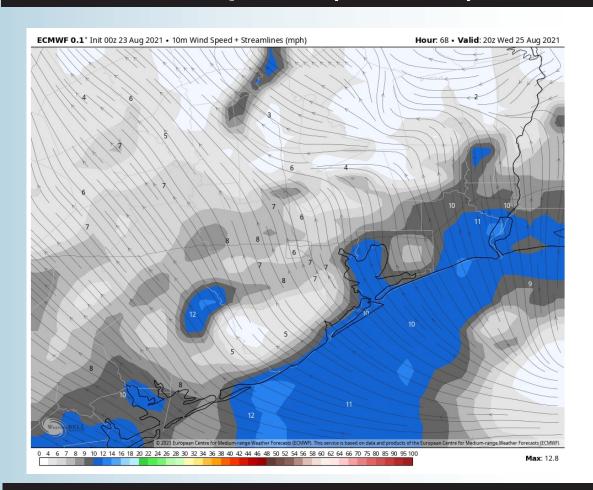

to the afternoon hours at 5-10 MPH.
- Highs on Tuesday will be pretty similar, highs topping out in the mid to upper 90s and the apparent temp around ~105F.
  - Not anticipating fog for Tuesday.

# Wind Speeds (4 PM CT)



# Simulated Radar Snapshot (3 PM CT)



#### **High Temps Tuesday**







#### **Short-Term Forecast Discussion**

- Still favoring a dry first half of the day on Wednesday. Coverage will be isolated after lunch into the evening in regards to an increase of precip risks (~12-5pm).
- Wednesday's winds will be more SE into the afternoon hours at 5-10 MPH.
- Highs on Wednesday will be pretty similar, highs topping out in the mid 90s.
  - Not anticipating fog for Wednesday.

#### Simulated Radar Snapshot (2 PM CT)



# Wednesday, August 25th, 2021

# Wind Speeds (3 PM CT)



#### **High Temps Wednesday**







#### **Week 1 Forecast**

Monday, August 23, 2021

# Long-Range Forecast Discussion

- A quieter next few days are expected until THU when better Gulf Moisture works back towards the HOU area. A lot of the moisture risk will pend on how any tropical disturbance evolves, but nonetheless, a more active stretch of weather towards next weekend is anticipated. Temperatures look to run slightly above normal.
- We will need to keep a close eye on a tropical system in the week 2 timeframe. More discussion on slide 2.
- Into mid September, temperatures and precipitation are expected to average out to near normal although there can be some up and downs at times. The overall risk would be that of slightly cooler and slightly wetter vs normal.





#### **Week 2