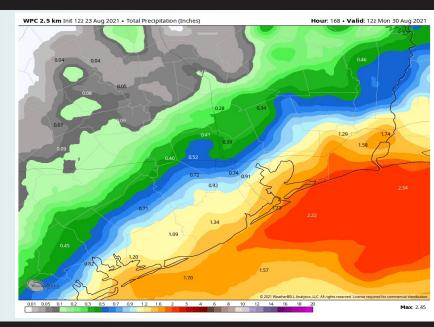

# Long-Range Forecast Discussion

- A quieter next few days are expected until THU when better Gulf Moisture works back towards the HOU area. A lot of the moisture risk will pend on how any tropical disturbance evolves, but nonetheless, a more active stretch of weather towards next weekend is anticipated. Temperatures look to run slightly above normal.
- We will need to keep a close eye on a tropical system in the week 2 timeframe. More discussion on slide 2.
- Into mid September, temperatures and precipitation are expected to average out to near normal although there can be some up and downs at times. The overall risk would be that of slightly cooler and slightly wetter vs normal.