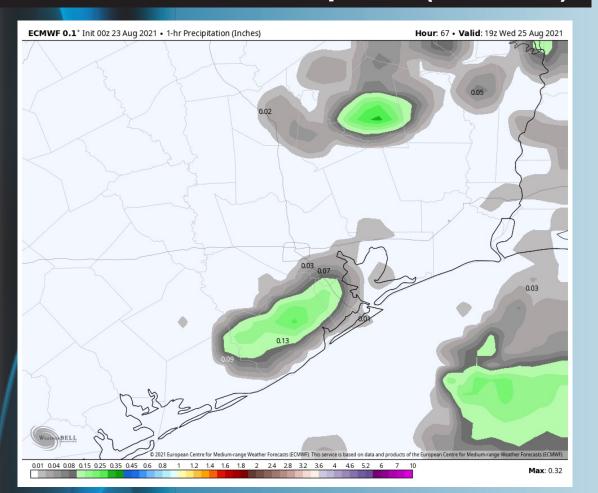

art out light and variable before turning more Southerly into the afternoon hours at 5-10 MPH.
- Highs on Tuesday will be pretty similar, highs topping out in the mid to upper 90s and the apparent temp around ~105F.
  - Not anticipating fog for Tuesday.

# Wind Speeds (4 PM CT)



# Simulated Radar Snapshot (3 PM CT)



#### **High Temps Tuesday**







#### **Short-Term Forecast Discussion**

- Still favoring a dry first half of the day on Wednesday. Coverage will be isolated after lunch into the evening in regards to an increase of precip risks (~12-5pm).
- Wednesday's winds will be more SE into the afternoon hours at 5-10 MPH.
- Highs on Wednesday will be pretty similar, highs topping out in the mid 90s.
  - Not anticipating fog for Wednesday.

#### Simulated Radar Snapshot (2 PM CT)



# Wednesday, August 25th, 2021

# Wind Speeds (3 PM CT)



#### **High Temps Wednesday**







#### **Week 1 Forecast**

Monday, August 23, 2021

# Long-Range Forecast Discussion

- A quieter next few days are expected until THU when better Gulf Moisture works back towards the HOU area. A lot of the moisture risk will pend on how any tropical disturbance evolves, but nonetheless, a more active stretch of weather towards next weekend is anticipated. Temperatures look to run slightly above normal.
- We will need to keep a close eye on a tropical system in the week 2 timeframe. More discussion on slide 2.
- Into mid September, temperatures and precipitation are expected to average out to near normal although there can be some up and downs at times. The overall risk would be that of slightl