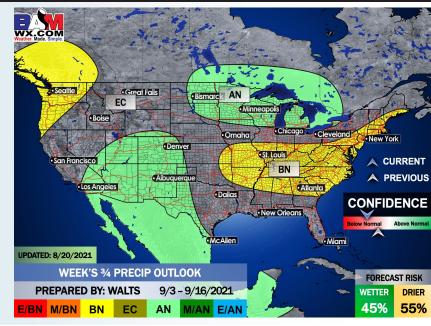

#### Weeks 3/4 Forecast

# Long-Range Forecast Discussion

- A quieter next few days are expected until THU when better Gulf Moisture works back towards the HOU area. A lot of the moisture risk will pend on how any tropical disturbance evolves, but nonetheless, a more active stretch of weather towards next weekend is anticipated. Temperatures look to run slightly above normal.
- We will need to keep a close eye on a tropical system in the week 2 timeframe. More discussion on slide 2.
- Into mid September, temperatures and precipitation are expected to average out to near normal although there can be some up and downs at times. The overall risk would be that of slightly cooler and slightly wetter vs normal.