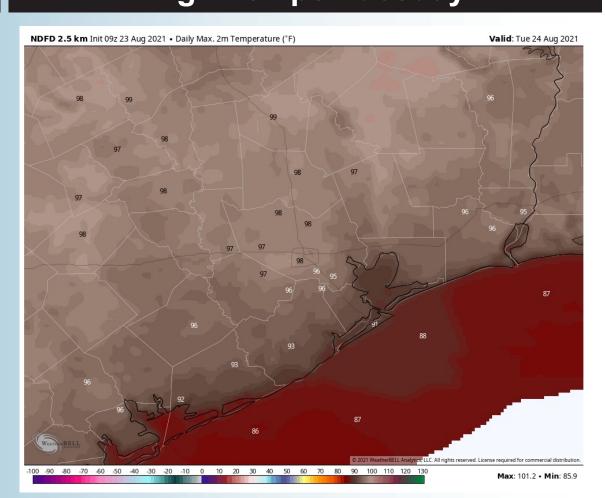

th feels like temps topping out in the mid to upper 100s.
  - No fog is expected today into tonight.

# Wind Speeds (6 PM CT)



# Simulated Radar Snapshot (4 PM CT)

# 

# **High Temps Monday**







# Tuesday, August 24th, 2021

#### **Short-Term Forecast Discussion**

#### Overwhelming majority of the day on Tuesday will be dry, however a ~10% chance of a PM pop-up needs to be mentioned. Coverage would be isolated.

- Tuesday's winds will start out light and variable before turning more Southerly into the afternoon hours at 5-10 MPH.
- Highs on Tuesday will be pretty similar, highs topping out in the mid to upper 90s and the apparent temp around ~105F.
  - Not anticipating fog for Tuesday.

# Wind Speeds (4 PM CT)



# Simulated Radar Snapshot (3 PM CT)



#### **High Temps Tuesday**







#### **Short-Term Forecast Discussion**

- Still favoring a dry first half of the day on Wednesday. Coverage will be isolated after lunch into the evening in regards to an increase of precip risks (~12-5pm).
- Wednesday's winds will be more SE into the afternoon hours at 5-10 MPH.
- Highs on Wednesday will be pretty similar, highs topping out in the mid 90s.
  - Not anticipating fog for Wednesday.

#### Simulated Radar Snapshot (2 PM CT)



# Wednesday, August 25th, 2021

# Wind Speeds (3 PM CT)



#### **High Temps Wednesday**







#### **Week 1 Forecast**

Monday, August 23, 2021

# Long-Range Forecast Discussion

- A quieter next few days are expected until THU when better Gulf Moisture works back towards the HOU area. A lot of the moisture risk will pend on how any tropical dis