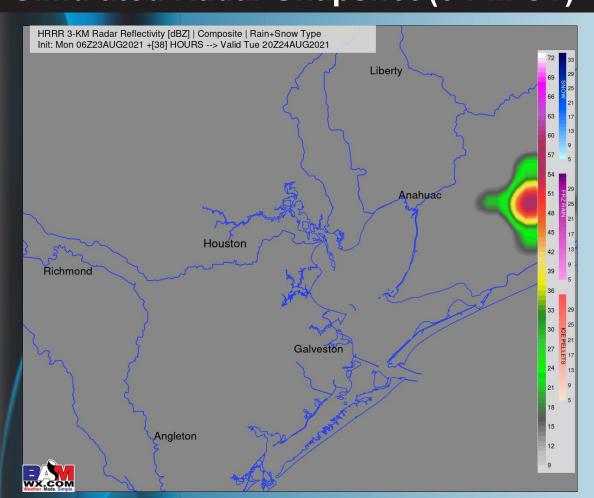

l be in the lower to mid 90s with feels like temps topping out in the mid to upper 100s.
  - No fog is expected today into tonight.

# Wind Speeds (6 PM CT)



# Simulated Radar Snapshot (4 PM CT)

# 

# **High Temps Monday**







# Tuesday, August 24th, 2021

#### **Short-Term Forecast Discussion**

#### Overwhelming majority of the day on Tuesday will be dry, however a ~10% chance of a PM pop-up needs to be mentioned. Coverage would be isolated.

- Tuesday's winds will start out light and variable before turning more Southerly into the afternoon hours at 5-10 MPH.
- Highs on Tuesday will be pretty similar, highs topping out in the mid to upper 90s and the apparent temp around ~105F.
  - Not anticipating fog for Tuesday.

# Wind Speeds (4 PM CT)



# Simulated Radar Snapshot (3 PM CT)



#### **High Temps Tuesday**







#### **Short-Term Forecast Discussion**

- Still favoring a dry first half of the day on Wednesday. Coverage will be isolated after lunch into the evening in regards to an increase of precip risks (~12-5pm).
- Wednesday's winds will be more SE into the afternoon hours at 5-10 MPH.
- Highs on Wednesday will be pretty similar, highs topping out in the mid 90s.
  - Not anticipating fog for Wednesday.

#### Simulated Radar Snapshot (2 PM CT)



# Wednesday, August 25th, 2021

# Wind Speeds (3 PM CT)



#### **High Temps Wednesday**







#### **Week 1 Forecast**

Monday, August 23, 2021

# Long-Range Forecast Discussion

- A quieter next few days are expected until THU when better Gulf Moisture works back towards the HOU area. A lot of the moisture risk wi