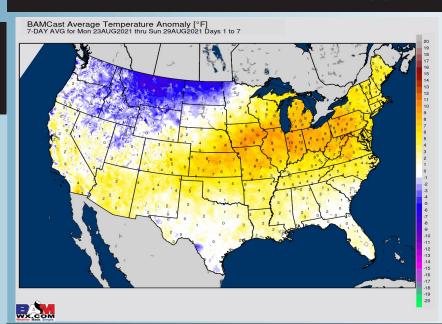

# Long-Range Forecast Discussion

- A quieter next few days are expected until THU when better Gulf Moisture works back towards the HOU area. A lot of the moisture risk will pend on how any tropical disturbance evolves, but nonetheless, a more active stretch of weather towards next weekend is anticipated. Temperatures look to run slightly above normal.
- We will need to keep a close eye on a tropical system in the week 2 timeframe. More discussion on slide 2.
- Into mid September, temperatures and precipitation are expected to average out to near normal although there can be some up and downs at times. The overall risk would be that of slightly cooler and slightly wetter vs normal.