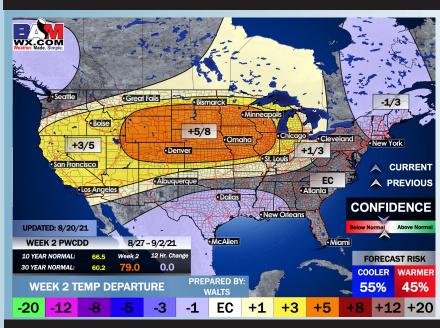

h Temps Wednesday**







#### **Week 1 Forecast**

Monday, August 23, 2021

# Long-Range Forecast Discussion

- A quieter next few days are expected until THU when better Gulf Moisture works back towards the HOU area. A lot of the moisture risk will pend on how any tropical disturbance evolves, but nonetheless, a more active stretch of weather towards next weekend is anticipated. Temperatures look to run slightly above normal.
- We will need to keep a close eye on a tropical system in the week 2 timeframe. More discussion on slide 2.
- Into mid September, temperatures and precipitation are expected to average out to near normal although there can be some up and downs at times. The overall risk would be that of slightly cooler and slightly wetter vs normal.





#### **Week 2 Forecast**





#### Weeks 3/4 Forecast