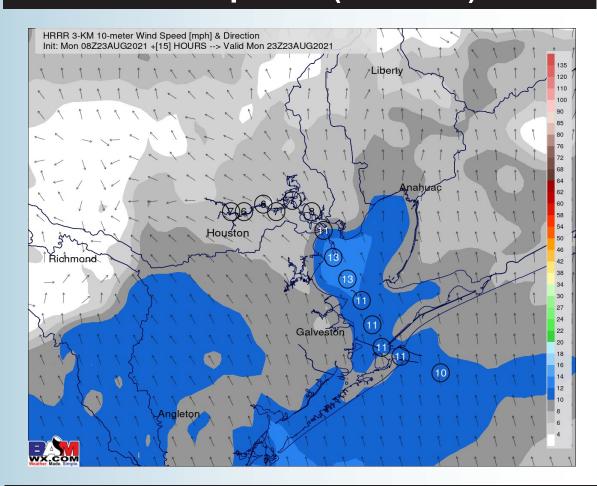

| 10.00                     | 9.745                     | 8.971                     | 10.00 | 10.00 | 10.00                      | 10.00 | 10.00                     | 10.00 |





# Monday, August 23rd, 2021

#### **Short-Term Forecast Discussion**

#### Today is anticipated to be dry across the area.

- Winds near daybreak turn a bit more out of the WNW as higher pressure moves overhead. Winds also are likely a bit variable given the high pressure moving through the area and generally lighter (5-10 MPH). Come late afternoon, winds pick up a bit to 8-13 MPH sustained and will be coming out of the SSE.
- Temps once again will be in the lower to mid 90s with feels like temps topping out in the mid to upper 100s.
  - No fog is expected today into tonight.

# Wind Speeds (6 PM CT)



# Simulated Radar Snapshot (4 PM CT)

# 

# **High Temps Monday**







# Tuesday, August 24th, 2021

#### **Short-Term Forecast Discussion**

#### Overwhelming majority of the day on Tuesday will be dry, however a ~10% chance of a PM pop-up needs to be mentioned. Coverage would be isolated.

- Tuesday's winds will start out light and variable before turning more Southerly into the afternoon hours at 5-10 MPH.
- Highs on Tuesday will be pretty similar, highs topping out in the mid to upper 90s and the apparent temp around ~105F.
  - Not anticipating fog for Tuesday.

# Wind Speeds (4 PM CT)



# Simulated Radar Snapshot (3 PM CT)



#### **High Temps Tuesday**







#### **Short-Term Forecast Discussion**

- Still favoring a dry first half of the day on Wednesday. Coverage will be isol