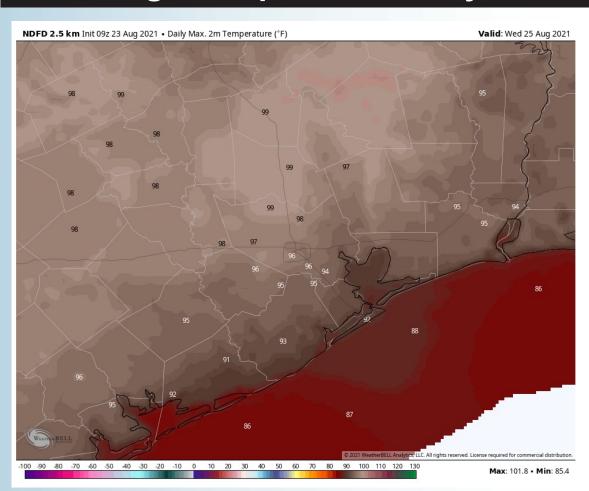

H.
- Highs on Tuesday will be pretty similar, highs topping out in the mid to upper 90s and the apparent temp around ~105F.
  - Not anticipating fog for Tuesday.

# Wind Speeds (4 PM CT)



# Simulated Radar Snapshot (3 PM CT)



#### **High Temps Tuesday**







#### **Short-Term Forecast Discussion**

- Still favoring a dry first half of the day on Wednesday. Coverage will be isolated after lunch into the evening in regards to an increase of precip risks (~12-5pm).
- Wednesday's winds will be more SE into the afternoon hours at 5-10 MPH.
- Highs on Wednesday will be pretty similar, highs topping out in the mid 90s.
  - Not anticipating fog for Wednesday.

#### Simulated Radar Snapshot (2 PM CT)



# Wednesday, August 25th, 2021

# Wind Speeds (3 PM CT)



#### **High Temps Wednesday**







#### **Week 1 Forecast**

Monday, August 23, 2021

# Long-Range Forecast Discussion

- A quieter next few days are expected until THU when better Gulf Moisture works back towards the HOU area. A lot of the moisture risk will pend on how any tropical disturbance evolves, but nonetheless, a more active stretch of weather towards next weekend is anticipated. Temperatures look to run slightly above normal.
- We will need to keep a close eye on a tropical system in the week 2 timeframe. More discussion on slide 2.
- Into mid September, temperatures and precipitation are expected to average out to near normal although there can be some up and downs at times. The overall risk would be that of slightly cooler and slightly wetter vs normal.





#### **Week 2 Forecast**





#### Weeks 3/4 Fo