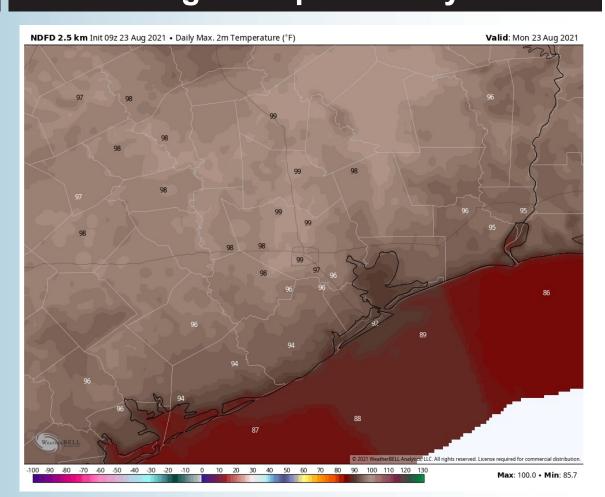

8.971                     | 10.00 | 10.00 | 10.00                      | 10.00 | 10.00                     | 10.00 |





# Monday, August 23rd, 2021

#### **Short-Term Forecast Discussion**

#### Today is anticipated to be dry across the area.

- Winds near daybreak turn a bit more out of the WNW as higher pressure moves overhead. Winds also are likely a bit variable given the high pressure moving through the area and generally lighter (5-10 MPH). Come late afternoon, winds pick up a bit to 8-13 MPH sustained and will be coming out of the SSE.
- Temps once again will be in the lower to mid 90s with feels like temps topping out in the mid to upper 100s.
  - No fog is expected today into tonight.

# Wind Speeds (6 PM CT)



# Simulated Radar Snapshot (4 PM CT)

# 

# **High Temps Monday**







# Tuesday, August 24th, 2021

#### **Short-Term Forecast Discussion**

#### Overwhelming majority of the day on Tuesday will be dry, however a ~10% chance of a PM pop-up needs to be mentioned. Coverage would be isolated.

- Tuesday's winds will start out light and variable before turning more Southerly into the afternoon hours at 5-10 MPH.
- Highs on Tuesday will be pretty similar, highs topping out in the mid to upper 90s and the apparent temp around ~105F.
  - Not anticipating fog for Tuesday.

# Wind Speeds (4 PM CT)



# Simulated Radar Snapshot (3 PM CT)



#### **High Temps Tuesday**







#### **Short-Term Forecast Discussion**

- Still favoring a dry first half of the day on Wednesday. Coverage will be isolated after lunch into the evening in regards to an increase of precip