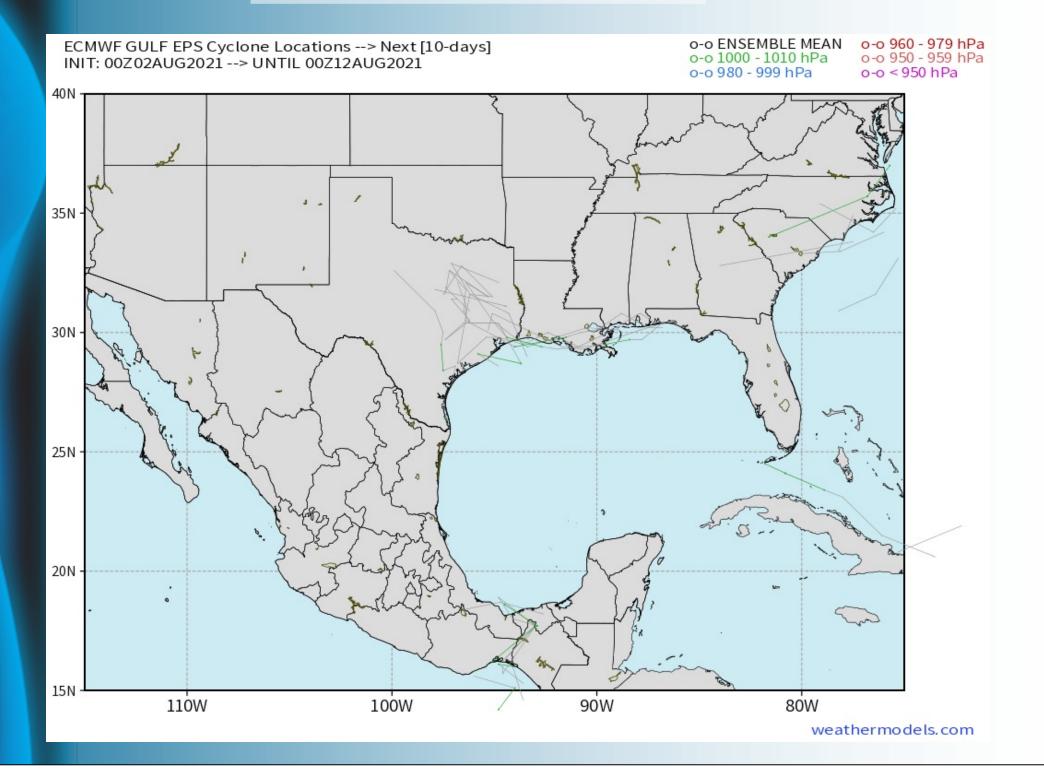

#### **European Ensemble Tracks**

Tropical activity in the Gulf of Mexico is not anticipated in the next 7-10 days.

**Visibility Report** 