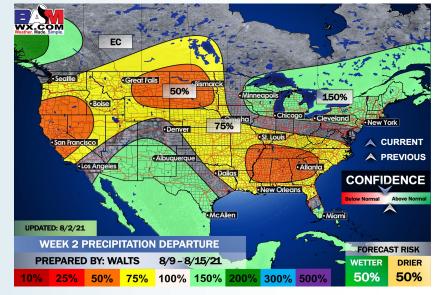

 Cooler than normal temperatures and average precipitation risks look to be present as we head into the 2<sup>nd</sup> week of August.

 Heading later into August, we still favor overall more of a pattern suited for below average temps and above average precipitation. This is the time period where we would anticipate an increase in tropical activity across the Atlantic. BAMCast Average Temperature Anomaly [°F] 7-DAY AVG for Mon 02AUG2021 thru Sun 08AUG2021 Days 1 to 7

#### Week 2 Forecast

Week 1 Forecast