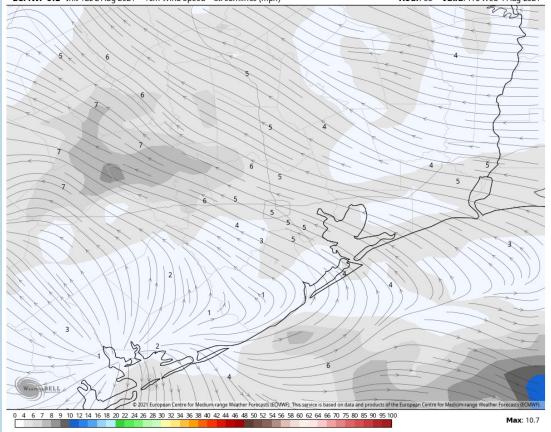

#### **Short-Term Forecast Discussion**

The boundary from Monday / Tuesday will linger around offshore on Wednesday. Generally, this will favor the bulk of the activity to remain out to sea, but a few scattered showers/storms in the AM can't 100% be ruled out especially over the Boarding Station. Chances will decrease throughout the afternoon hours.

- Winds will generally be light at 5-10 MPH out of the E, weakening a bit throughout the day. Wind gusts to 15 MPH, locally higher in a storm.
- Temperatures will be in the low-90s inland with mid-80s over open water.
  - > No fog anticipated Wednesday.

#### Sustained Winds (12 PM CT)

ECMWF 0.1° Init 12z 2 Aug 2021 • 10m Wind Speed + Streamlines (mph)

Hour: 53 • Valid: 17z Wed 4 Aug 2021