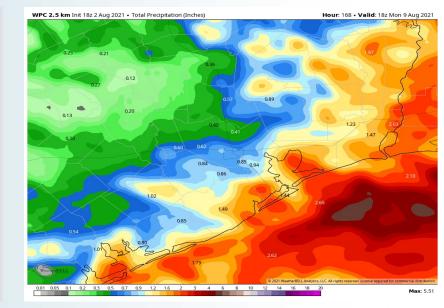

#### Long-Range Forecast Discussion

 Chances for precipitation will be on the increase, especially TODAY – WED as a frontal boundary slowly meanders around the area. However, daily chances continue to extend into next
weekend. Temperatures look to run at / below normal.