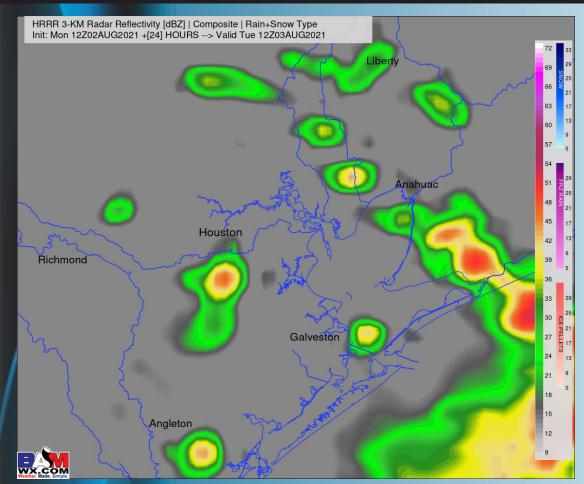

#### **Short-Term Forecast Discussion**

- Spotty showers / storms will be possible this afternoon through early evening from the HOU metro to the Boarding Station. Better chances for higher coverage of precipitation look to reform after 9-10pmCT tonight, and especially after midnight through daybreak. Locally heavy rainfall, reduced visibility and gustier winds will be possibly in any storms overhead.
- Winds this afternoon into the evening will continue to be out of the SW, sustained at 8-13 MPH, gusting at times to 15-20 MPH. Winds overnight shift more out of the NW and weaken a touch to sustained at 6-12 MPH, gusting at times to 13-18 MPH. Stronger wind gusts will be possible under storms.
- Low temperatures tonight will linger in the lower 80s overnight tonight, dipping into the upper 70s near the HOU metro.
  - Currently not favoring fog for tonight.

#### Simulated Radar Snapshot (7 AM CT)