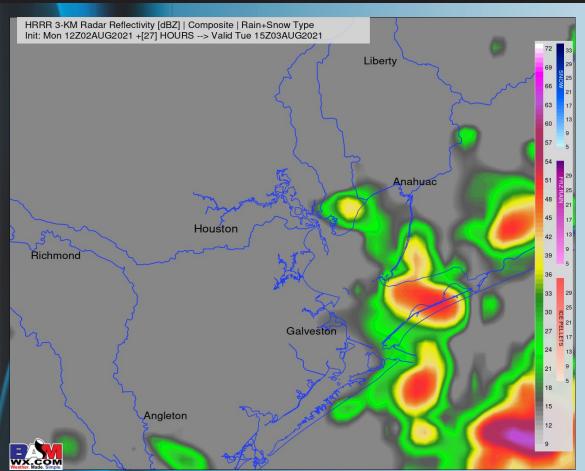

#### **Short-Term Forecast Discussion**

- Spotty showers / storms will be possible this afternoon through early evening from the HOU metro to the Boarding Station. Better chances for higher coverage of precipitation look to reform after 9-10pmCT tonight, and especially after midnight through daybreak. Locally heavy rainfall, reduced visibility and gustier winds will be possibly in any storms overhead.
- Winds this afternoon into the evening will continue to be out of the SW, sustained at 8-13 MPH, gusting at times to 15-20 MPH. Winds overnight shift more out of the NW and weaken a touch to sustained at 6-12 MPH, gusting at times to 13-18 MPH. Stronger wind gusts will be possible under storms.
- Low temperatures tonight will linger in the lower 80s overnight tonight, dipping into the upper 70s near the HOU metro.
  - Currently not favoring fog for tonight.

#### Simulated Radar Snapshot (7 AM CT)