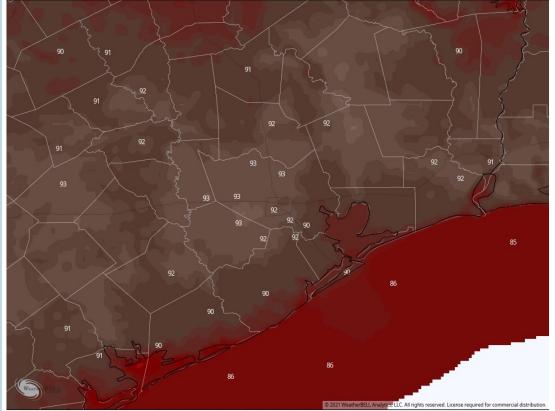

#### High Temperatures Wednesday

NDFD 2.5 km Init 17z 2 Aug 2021 • Daily Max. 2m Temperature (° F)

Valid: Wed 4 Aug 2021

-90 -80 -70 -80 -50 -40 -30 -20 -10 0 10 20 30 40 50 60 70 80 90 100 110 120 13