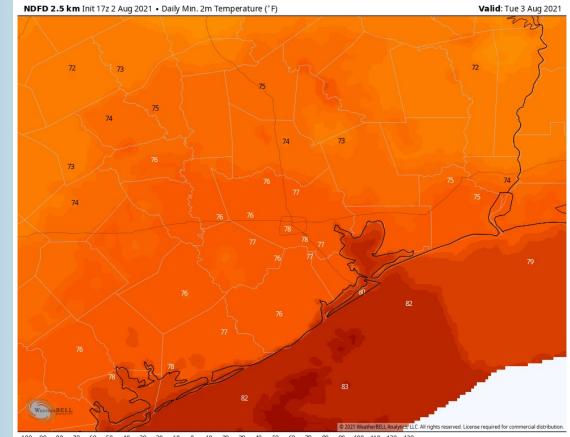

#### **Short-Term Forecast Discussion**

- Spotty showers / storms will be possible this afternoon through early evening from the HOU metro to the Boarding Station. Better chances for higher coverage of precipitation look to reform after 9-10pmCT tonight, and especially after midnight through daybreak. Locally heavy rainfall, reduced visibility and gustier winds will be possibly in any storms overhead.
- Winds this afternoon into the evening will continue to be out of the SW, sustained at 8-13 MPH, gusting at times to 15-20 MPH. Winds overnight shift more out of the NW and weaken a touch to sustained at 6-12 MPH, gusting at times to 13-18 MPH. Stronger wind gusts will be possible under storms.
- Low temperatures tonight will linger in the lower 80s overnight tonight, dipping into the upper 70s near the HOU metro.
  - Currently not favoring fog for tonight.

#### Low Temperatures Tonight

10 -90 -80 -70 -60 -50 -40 -30 -20 -10 0 10 20 30 40 50 60 70 80 90 100 110 12