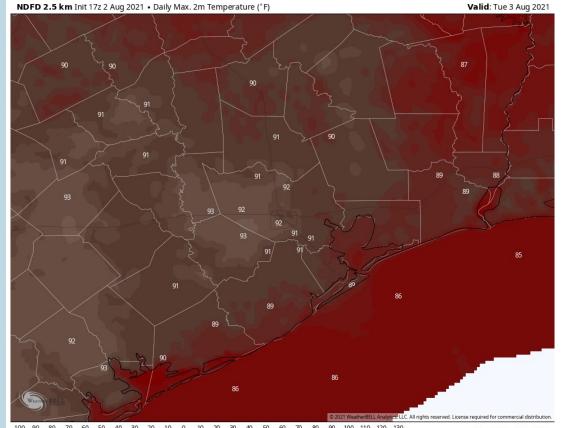

#### **Short-Term Forecast Discussion**

Regardless of the exact timing of a frontal boundary late Monday into Tuesday morning, it is expected that scattered showers / thunderstorms will be around the area through most of TUE morning. Slightly lower coverage in showers will continue to be possible into the afternoon as well.

Once the front works through the area in the AM hours, expecting winds to stay lighter and generally come out of the NW at 5-10 MPH, a few gusts to 15 MPH possible.

- Tuesday will see high temps into the mid 80's over open waters, warmer in-land.
  - > No fog is favored for Tuesday.

### **High Temps Tuesday**

90 -80 -70 -60 -50 -40 -30 -20 -10 0 10 20 30 40 50 60 70 80 90 100 110 120 13