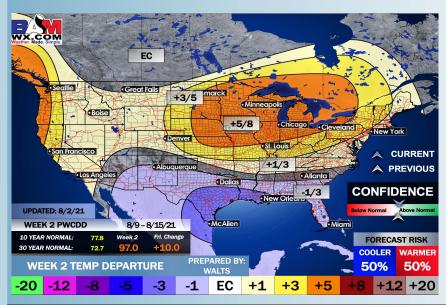

 Cooler than normal temperatures and average precipitation risks look to be present as we head into the 2<sup>nd</sup> week of August.

 Heading later into August, we still favor overall more of a pattern suited for below average temps and above average precipitation. This is the time period where we would anticipate an increase in tropical activity across the Atlantic. BAMCast Average Temperature Anomaly [°F] 7-DAY AVG for Mon 02AUG2021 thru Sun 08AUG2021 Days 1 to 7

#### Week 2 Forecast

Week 1 Forecast