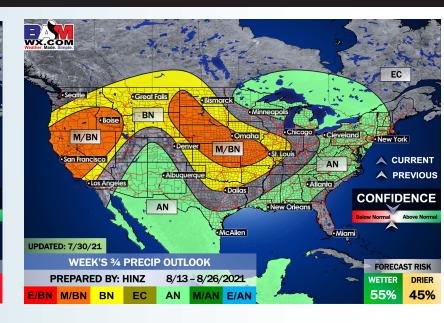

 Cooler than normal temperatures and average precipitation risks look to be present as we head into the 2<sup>nd</sup> week of August.

 Heading later into August, we still favor overall more of a pattern suited for below average temps and above average precipitation. This is the time period where we would anticipate an increase in tropical activity across the Atlantic. BAMCast Average Temperature Anomaly [°F] 7-DAY AVG for Mon 02AUG2021 thru Sun 08AUG2021 Days 1 to 7

#### Weeks 3/4 Forecast