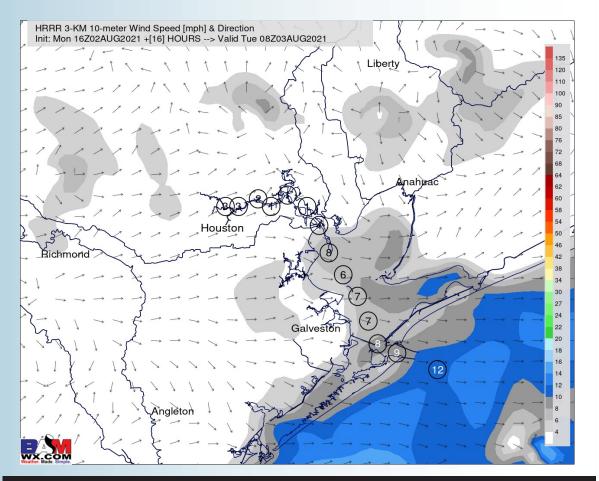

#### **Short-Term Forecast Discussion**

- Spotty showers / storms will be possible this afternoon through early evening from the HOU metro to the Boarding Station. Better chances for higher coverage of precipitation look to reform after 9-10pmCT tonight, and especially after midnight through daybreak. Locally heavy rainfall, reduced visibility and gustier winds will be possibly in any storms overhead.
- Winds this afternoon into the evening will continue to be out of the SW, sustained at 8-13 MPH, gusting at times to 15-20 MPH. Winds overnight shift more out of the NW and weaken a touch to sustained at 6-12 MPH, gusting at times to 13-18 MPH. Stronger wind gusts will be possible under storms.
- Low temperatures tonight will linger in the lower 80s overnight tonight, dipping into the upper 70s near the HOU metro.
  - Currently not favoring fog for tonight.

### Sustained Winds (3 AM CT)