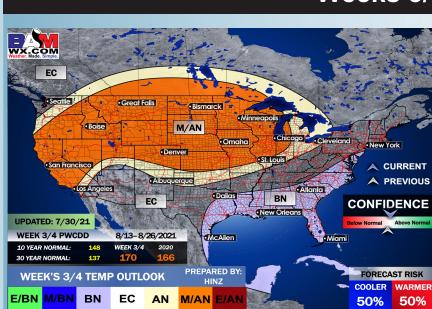

 Cooler than normal temperatures and average precipitation risks look to be present as we head into the 2<sup>nd</sup> week of August.

 Heading later into August, we still favor overall more of a pattern suited for below average temps and above average precipitation. This is the time period where we would anticipate an increase in tropical activity across the Atlantic. BAMCast Average Temperature Anomaly [°F] 7-DAY AVG for Mon 02AUG2021 thru Sun 08AUG2021 Days 1 to 7

#### Weeks 3/4 Forecast