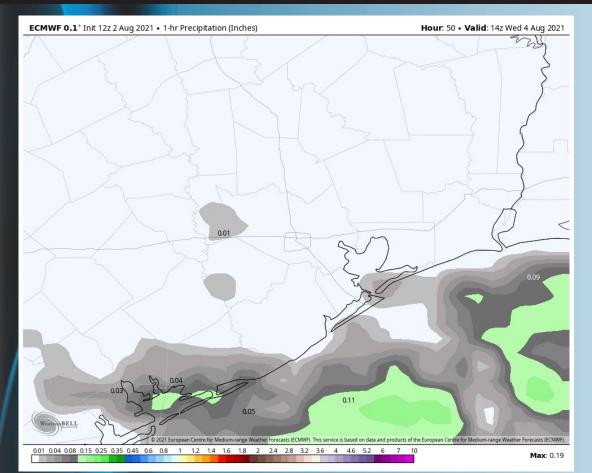

## Wednesday, August 4th, 2021

#### **Short-Term Forecast Discussion**

The boundary from Monday / Tuesday will linger around offshore on Wednesday. Generally, this will favor the bulk of the activity to remain out to sea, but a few scattered showers/storms in the AM can't 100% be ruled out especially over the Boarding Station. Chances will decrease throughout the afternoon hours.

- Winds will generally be light at 5-10 MPH out of the E, weakening a bit throughout the day. Wind gusts to 15 MPH, locally higher in a storm.
- Temperatures will be in the low-90s inland with mid-80s over open water.
  - > No fog anticipated Wednesday.