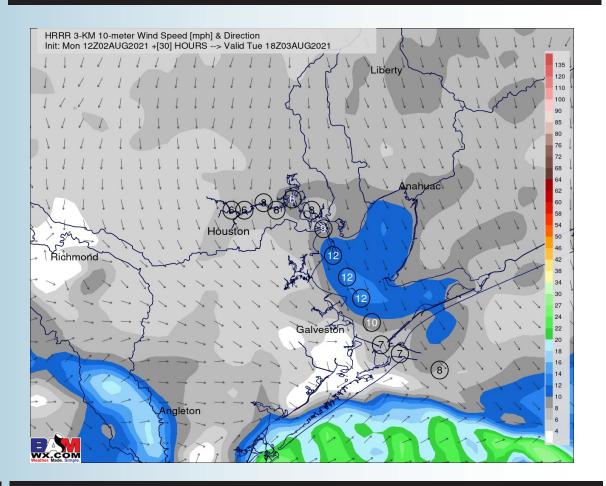

#### **Short-Term Forecast Discussion**

- Spotty showers / storms will be possible this afternoon through early evening from the HOU metro to the Boarding Station. Better chances for higher coverage of precipitation look to reform after 9-10pmCT tonight, and especially after midnight through daybreak. Locally heavy rainfall, reduced visibility and gustier winds will be possibly in any storms overhead.
- Winds this afternoon into the evening will continue to be out of the SW, sustained at 8-13 MPH, gusting at times to 15-20 MPH. Winds overnight shift more out of the NW and weaken a touch to sustained at 6-12 MPH, gusting at times to 13-18 MPH. Stronger wind gusts will be possible under storms.
- Low temperatures tonight will linger in the lower 80s overnight tonight, dipping into the upper 70s near the HOU metro.
  - Currently not favoring fog for tonight.

### Sustained Winds (3 AM CT)