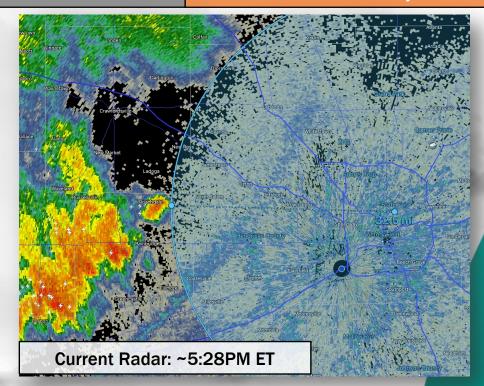

<u>6PM Synopsis:</u> Line of showers/ storms off to the west continue to push east this afternoon. The worst of the storms are anticipated to move south of the Fairgrounds this evening. Showers/ storms are anticipated to reach the fair ground near ~6:30 PM this afternoon. As these reach the fairgrounds, gusts of 30 MPH will be possible (lightning possible as well). Will also need to watch for gusts around 30 – 35 MPH with outflow out ahead of these storms which could impact closer to 5:55 PM. Behind the initial storms, showers will be possible out through about 10 – 11 PM. The lightning threat is non-zero later this evening and should decrease later into the evening we go. Will also need to watch getting into tomorrow morning as another line of storms starting as early as 3 AM. However, there is much uncertainty on the timing and overall impacts of morning thunderstorm potential. This will be fine tuned in the 10 PM report.