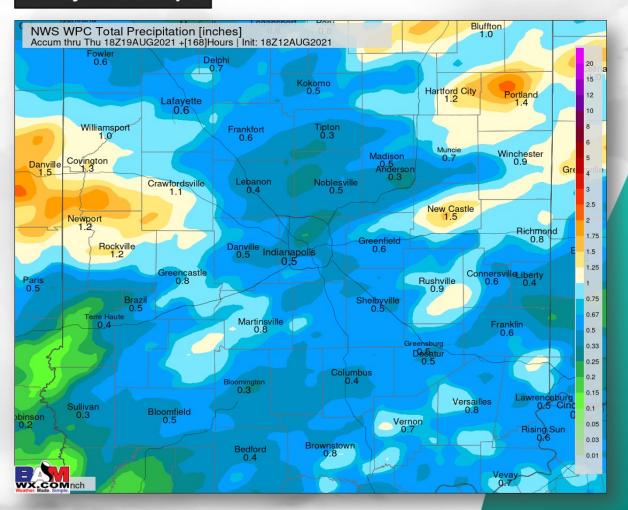

| 12% am<br>44% pm | 0.01"-0.15" | 71%                  | E 4mph<br>G: 7mph   |

#### 7-Day Rain Map:





#### Indiana State Fair

#### 6PM Weather Forecast Thursday, August 12, 2021



Long Range Forecast Discussion & Scenarios: Friday's precipitation associated our long targeted cold front will continue to hold the best precipitation chances over the next several days- The front will bring the mentioned precip but also cooler/drier/less humid weather for the weekend. "Feels like" temps into early-mid next week will take a dip back into the 80s, but late next week the potential for temps to return to the upper 80s/ low 90s will be possible. After a dry weekend, Monday is favored to be dry at this distance with precip holding off to the south. Toward the middle of the upcoming week is when we favor increased precipitation chances as the upper level flow looks to turn a bit more favorable f