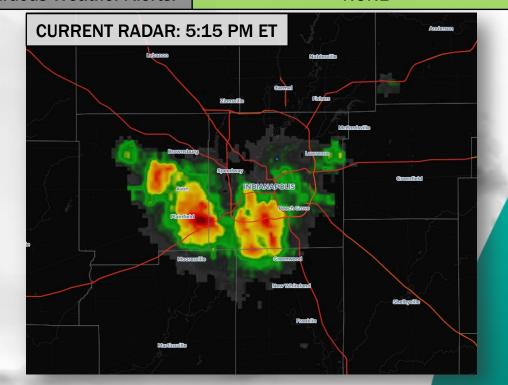

<u>6PM Synopsis:</u> Rain continues to work off to the south into this evening, ushering back in dry conditions over the next hour across the Indy metro...sunshine and humidity increasing as well towards sunset. We anticipate overall the overnight periods to be dry as well with more stable air overhead. Winds will be on the weak side out of the SE sustained at 3-6MPH. We will see a low temp of around 70F into the overnight. We are still keeping an isolated 20% chance of a shower Saturday afternoon to evening, however, we are not impressed with this set-up at this distance and are expecting mostly dry and warm conditions with a high near 90F.