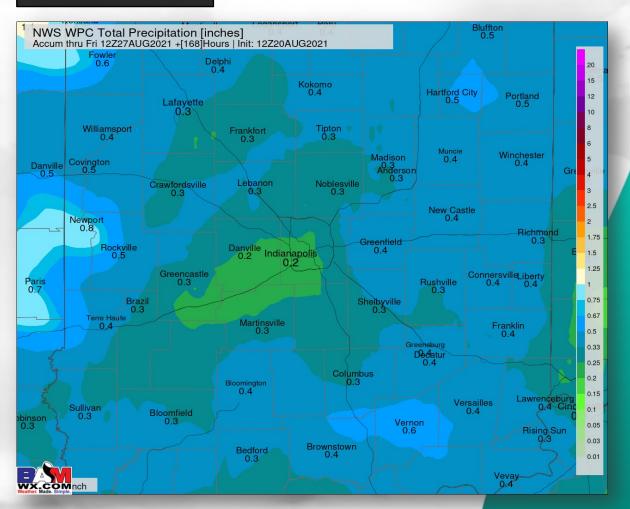

| 17% am<br>43% pm | 0.02"-0.27" | 57%                  | SW 5mph<br>G: 9mph |

#### 7-Day Rain Map:





### Indiana State Fair

## 6PM Weather Forecast Friday, August 20, 2021



Long Range Forecast Discussion & Scenarios: Rain chances the next few days look to be minimal but we will need to watch for something isolated today as well as scattered PM chances tomorrow. Continuing to favor drier conditions for Sunday and Monday. Some hit and miss opportunities will be possible mid next week (looking at chances TUE – WED), but they don't look overly impressive and are not expected to be washouts at this distance. Temperatures start to pick up, especially into Monday and beyond of the week ahead. Will need to keep an eye on Tuesday as there is some model data (see below) which have temperatures getting into the mid 90's F. Winds overall do not look to be much of an issue as well the next few