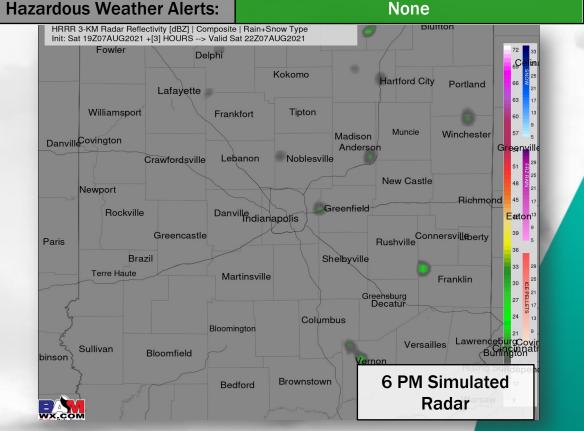

6PM Synopsis: A very limited chance for a pop-up shower cannot be completely ruled out through 10-11PM, however, we have quite a bit more confidence we stay dry the rest of the day with dry air dominating the atmosphere. There have been a few showers pop-up NW of Indy, but they have generally remained weak and very short-lived. Winds should stay relatively light, 4-8MPH out of the South generally. Low temperatures this evening are anticipated to drop down to near 70F, with no precipitation chances expected overnight tonight through daybreak tomorrow morning.