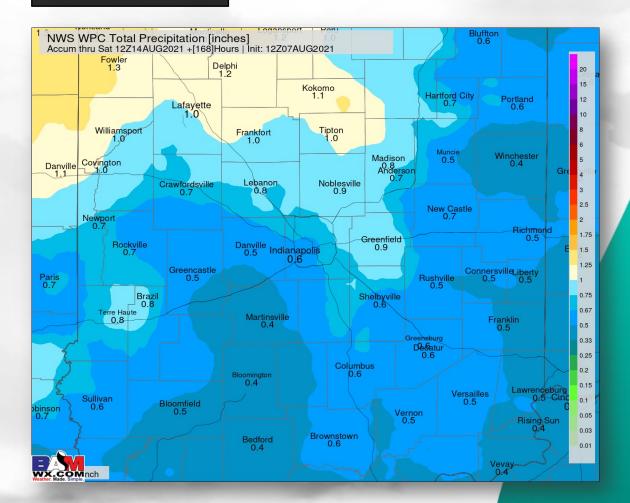

| 32% am<br>33% pm | 0.12"-0.48" | 63%                  | WSW 6mph<br>G: 10mph |  |

#### 7-Day Rain Map:





## Indiana State Fair

# 6PM Weather Forecast Saturday, August 7, 2021



Long Range Forecast Discussion & Scenarios: Temperatures are on the increase this weekend with a high ~90F tomorrow with heat index values approaching the low-to-mid 90's F. Into early next week, scattered, hit and miss rain chances will be possible on the daily, along with an uptick in both temperatures and humidity for a few days next week. It seems likely that heat index values in the mid 90's F will be possible early next week as well. As for the rain chances into next week, the storm chances look to be hit and miss, mainly during the afternoon and evening hours, but a few more organized waves of rain/storms cannot be ruled out throughout the week (especially into Wed-Fri). The next POSSIBLE organized (strong