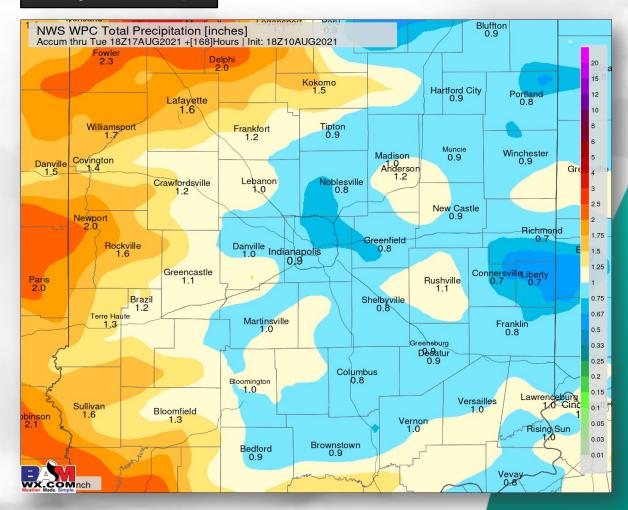

| 0% am<br>0% pm   | 0"-0"       | 49%                  | ENE 5mph<br>G: 8mph   |

#### 7-Day Rain Map:





## Indiana State Fair

#### 6PM Weather Forecast Tuesday, August 10, 2021



Long Range Forecast Discussion & Scenarios: This week the long-advertised heat and humidity will be present along with a daily storm threat. The high end and extreme outcomes on rainfall tell us how much rain we \*could\* get if caught under a heavier storm cell. Right now we anticipate a cold front passage Friday to bring a storm threat (could be strong) but then bring drier and a bit cooler and less humid weather for this weekend. An increase in moisture looks possible not long after this short reprieve into early-mid next week, however, much will depend on how a potential tropical system impacts the pattern (could be a drier risk).

| TMax <u>类</u> | Low End | Most<br>Likely | High End | Extreme |
|--------