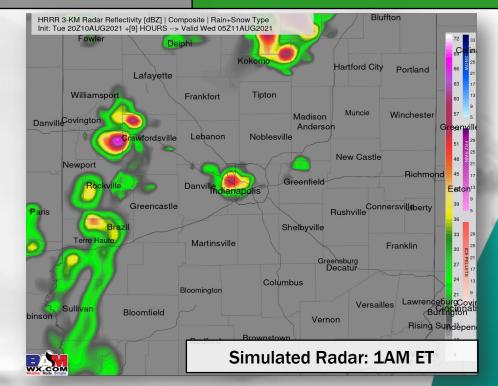

6PM Synopsis: No on-going precipitation threat right now pushing into the area that's a risk, with widespread sunshine working in. Sustained winds out of the Southwest are still expected to range between 8-13 MPH, gusting at times up to 15-20 MPH through the evening. We think an isolated shower / storm can't be ruled through midnight but the better risks look to be into the overnight. As the hour by hour is starting to pick up on, we are concerned that the deeper we get into the evening to the overnight period, remnants working east from a decaying storm cluster look to increase our next shower and storm chances impacting the Fairgrounds. More details as this develops into the morning hours on our 10PM update.