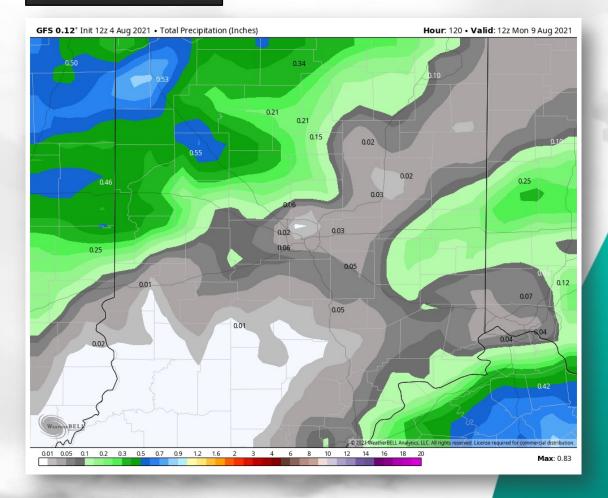

| 19% am<br>19% pm | 0"-0.45" | 58%                  | SSW 9mph<br>G: 15mph |

### 5-Day Rain Map:





### Indiana State Fair

# 6PM Weather Forecast Wednesday, August 4, 2021



Long Range Forecast Discussion & Scenarios: There are very little weather concerns today/ tomorrow before minor chances arrive Friday through the weekend. Temperatures will be on the increase as well through the weekend with heat index values approaching close to the mid 90's F by Sunday. Into early next week, scattered hit and miss chances will be possible daily along with an uptick in both temperature and humidity. It seems likely that Heat Index Values in the mid to even upper 90's will be possible early next week as well. As for the rain chances into next week, they currently do not look like washouts, but more of summertime pop up thunderstorms in the afternoon. It's worth watching the middle of next week