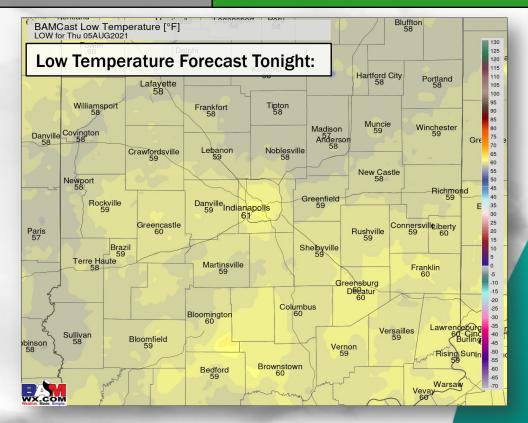

<u>6PM Synopsis:</u> We are still not anticipating any precipitation threats this evening into the overnight, with winds generally remaining on the light to almost calm side. Low temperatures are anticipated to drop down, once again, near 60F into Thursday AM. No weather concerns are expected.