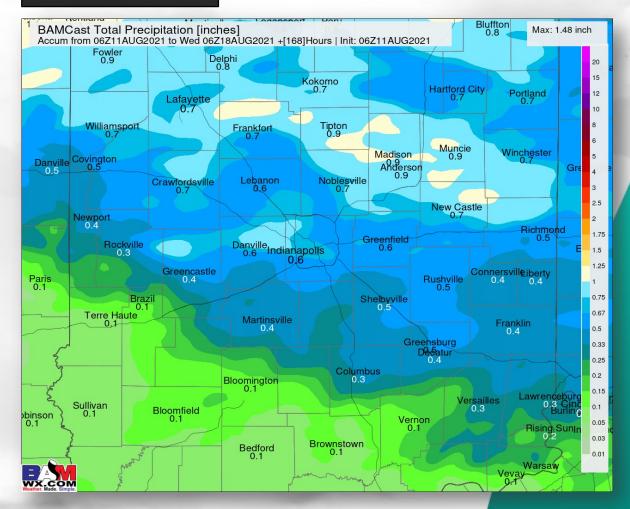

| 0% am<br>0% pm   | 0"-0"       | 49%                  | NE 6mph<br>G: 10mph   |
| 08-15-2021<br>Sun | 59° | 81° | A STATE OF THE PARTY OF THE PAR | 0% am<br>0% pm   | 0"-0"       | 47%                  | ENE 7mph<br>G: 9mph   |

### 7-Day Rain Map:





## Indiana State Fair

# 6AM Weather Forecast Wednesday, August 11, 2021



Long Range Forecast Discussion & Scenarios: The next few days will continue our long-advertised heat and humidity. Heat index values of upper 90s to near 100F will be possible Today and Thursday. Right now we anticipate a cold front to pass through the area mid-day Friday and bring with it a moderation of temperatures, however if the front slows at all that would result in high temps overachieving. Isolated hit and miss shower/t-storm chances continue today and tomorrow before the best chances of precip come Friday with the front. The front will bring a storm threat (some storms could be strong) but then drier and a bit cooler and less humid weather will be ushered in for this weekend. Getting into mid next wee