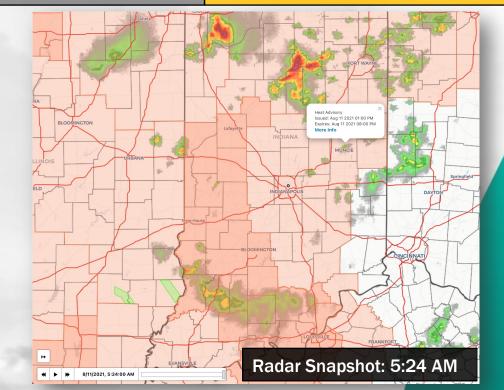

this morning (around 20%), however, the bulk of activity is expected to remain to the north. Lightning would be possible with any storm. Isolated activity will be possible this afternoon/ evening as well, however, coverage will be very limited with mostly dry conditions expected during the day. IF\* a storm can form, it will have the potential to be strong in nature with strong wind gusts, hail, heavy rain, and lightning. With a drier forecast in store, this is setting up for Heat problems as heating in the atmosphere can be maximized in the afternoon. Heat Index values in the lower 100's F will once again be possible this afternoon. Winds will also be a bit breezy with SW wind around 10 - 15 MPH and gusts near 25 MPH possible.

#### **Hazardous Weather Alerts:**

#### **Heat Advisory**





## Indiana State Fair

# 6AM Weather Forecast Wednesday, August 11, 2021



<u>5 Day Forecast Discussion</u>: Getting into tomorrow, we will need to watch for a dying cluster of storms from the north that could approach the Indy metro area around 7 AM, although confidence is low on how exactly how this evolves in the AM hours of tomorrow. Outflow from the early AM storms in the morning could set the stage for scattered-to-isolated thunderstorms in the afternoon hours of tomorrow. Some activity may be possible in the AM hours of Friday, with a better potential in the afternoon as a cold front swings through. Stronger storms and heavy rain will be possible as this swings through. The cold front passes on Friday setting the stage for cooler, drier, and less humid weather into the weekend.