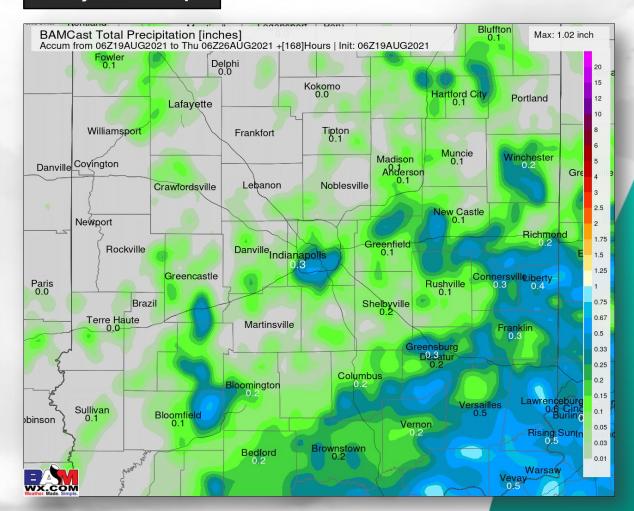

| 10% am<br>10% pm | 0" – 0.2"   | 60%                  | W 5mph<br>G: 9mph    |
| 08-23-2021<br>Mon | 67° | 91° | A STATE OF THE PARTY OF THE PAR | 0% am<br>0% pm   | 0"-0"       | 53%                  | WSW 4mph<br>G: 8mph  |

#### 7-Day Rain Map:





# Indiana State Fair

## 6AM Weather Forecast Thursday, August 19, 2021



Long Range Forecast Discussion & Scenarios: Today's forecast will be very similar to yesterday's - very isolated chances for precipitation mainly in the afternoon and evening hours. Any cells would likely be pretty spotty, and do not look to hold much of a severe weather threat. With that said, any cell holds the potential for a locally heavier downpour, slightly elevated winds, and lightning. By no means are any days in this forecast considered a "washout". Tomorrow a ~10% chance is in place for an extremely isolated shower/storm in the PM. Most of Saturday look to stay dry before the next best chances work into the area late Saturday night into Sunday AM (still only ~30%). Will lean on the drier side Monday fo