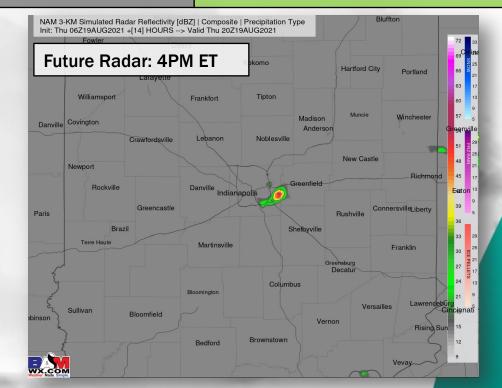

<u>6AM Synopsis:</u> The forecast today looks to be similar to yesterday as hit and miss chances will once again be possible in the afternoon hours. Mostly dry hours are favored but a 20% - 30% of a storm capable of a brief heavy downpour, gusty winds, and lightning will be possible (mainly from 2 PM – 8 PM). Temperatures look to get into the mid to even upper 80's F today with generally weak winds. Clouds likely remain a persistent feature in the forecast today as well with some peaks of sunshine at times, especially into the afternoon hours.