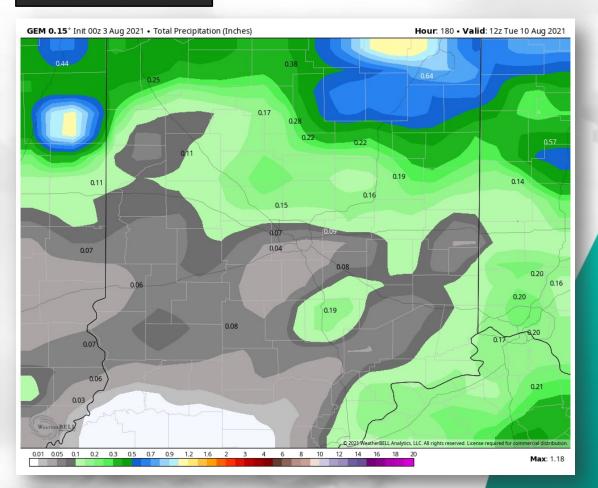

#### 7-Day Rain Map:

| Rain     | Low End | Most<br>Likely | High End | Extreme |
|----------|---------|----------------|----------|---------|
| Tue 8/03 | 0"      | 0"             | 0"       | 0.01"   |
| Wed 8/04 | 0"      | 0"             | 0"       | 0.02"   |
| Thu 8/05 | 0"      | 0"             | 0"       | 0.01"   |
| Fri 8/06 | 0"      | 0.02"          | 0.16"    | 0.38"   |
| Sat 8/07 | 0"      | 0"             | 0.1"     | 0.36"   |
| Sun 8/08 | 0"      | 0.01"          | 0.19"    | 0.42"   |
| Mon 8/09 | 0"      | 0.07"          | 0.5"     | 0.86"   |
| Tue 8/10 | 0.01"   | 0.22"          | 0.82"    | 1.44"   |
| Wed 8/11 | 0.01"   | 0.25"          | 0.8"     | 1.19"   |
| Thu 8/12 | 0"      | 0.15"          | 0.65"    | 1.15"   |