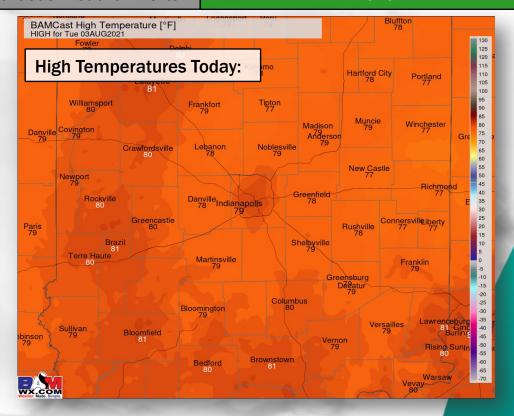

<u>6AM Synopsis:</u> NO weather concern today, with more sunshine, calmer winds out of the Northeast, high temperatures near 80F and lower humidity...really nice! A few more clouds will be possible later this afternoon to evening. We are not anticipating an uptick in precipitation chances really until Friday into next weekend right now.

### 6AM Weather Forecast Tuesday, August 3, 2021

<u>5 Day Forecast Discussion:</u> Quiet conditions are favored until Friday into this weekend where chances begin to pick up. Plenty of sunshine is expected for much of the week ahead with temperatures early this week in the upper 70s to lower 80s. Temperatures start to increase Thursday into weekend as highs return to the mid-upper 80s. Lower humidity values are expected as well for much of the first half of the week ahead before it starts to pick up this weekend allowing for increasing heat index values. We added our next isolated storm chance on Friday, which likely continues into the weekend.