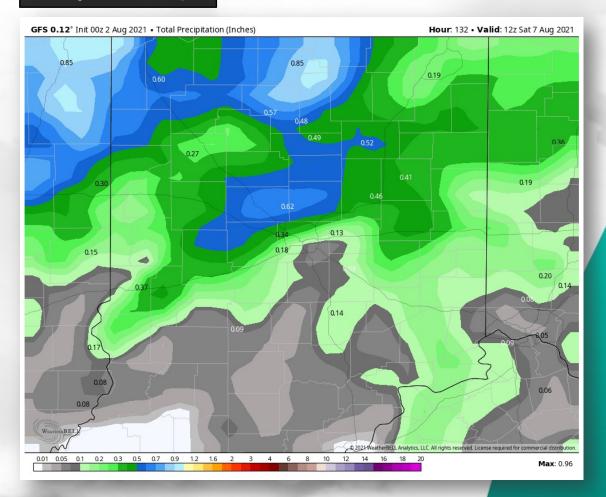

#### 5-Day Rain Map:

## 6 AM Weather Forecast Monday, August 2, 2021

<u>5 Day Forecast Discussion:</u> Quiet conditions are favored until Friday into next weekend where chances begin to pick up again. Plenty of sunshine is expected for much of the week ahead with temperatures to begin the week in the upper 70's to lower 80's F. Temperatures start to increase Thursday into the weekend as highs return to the mid to upper 80's F. Low humidity values are expected as well for much of the week ahead. Humidity starts to pick up this weekend, allowing for Heat Index values to be on the increase as well. We added our next scattered storm chance on Friday, which likely continues into next weekend.