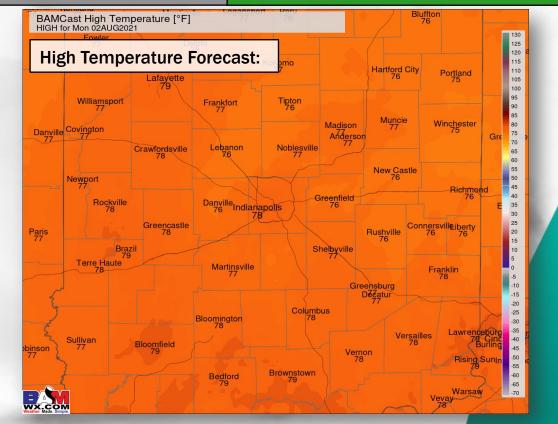

<u>6AM Synopsis</u>: NO weather concern today, with plentiful sunshine, calm winds out of the Northeast, high temperatures in the upper-70s and lower humidity...really nice! We are not anticipating an uptick in precipitation chances really until Friday into next weekend right now.

## 6 AM Weather Forecast Monday, August 2, 2021

<u>5 Day Forecast Discussion:</u> Quiet conditions are favored until Friday into next weekend where chances begin to pick up again. Plenty of sunshine is expected for much of the week ahead with temperatures to begin the week in the upper 70's to lower 80's F. Temperatures start to increase Thursday into the weekend as highs return to the mid to upper 80's F. Low humidity values are expected as well for much of the week ahead. Humidity starts to pick up this weekend, allowing for Heat Index values to be on the increase as well. We added our next scattered storm chance on Friday, which likely continues into next weekend.