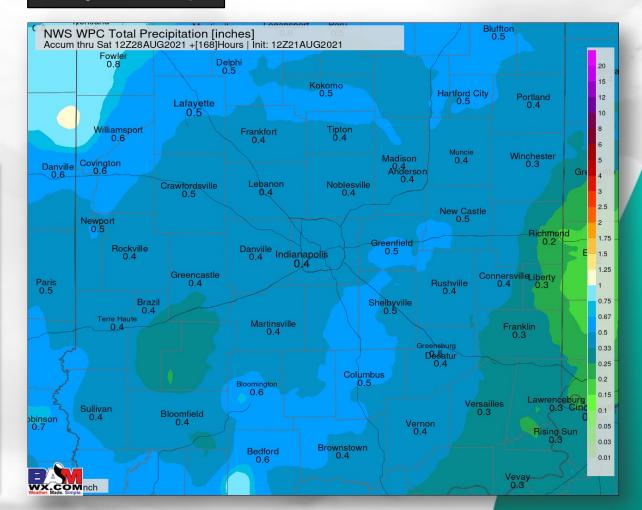

| 22% am<br>26% pm | 0"-0.07"    | 57%                  | SW 3mph<br>G: 7mph  |

#### 7-Day Rain Map:





# Indiana State Fair

## 2PM Weather Forecast Saturday, August 21, 2021



Long Range Forecast Discussion & Scenarios: Latest guidance is hinting at an incredibly weak line of very isolated precip working through the area early-mid afternoon Sunday, thus we will introduce a ~20% chance at this time. Outside of this, continuing to favor drier conditions for most Sunday and Monday. Some hit and miss opportunities will be possible mid next week (looking at chances TUE – WED), but they don't look overly impressive and are not expected to be washouts at this distance. Temperatures start to pick up, especially into Monday and beyond of the week ahead. Will need to keep an eye on Tuesday as there is some model data (see below) which have temperatures getting into the mid 90's F. Regardless, f