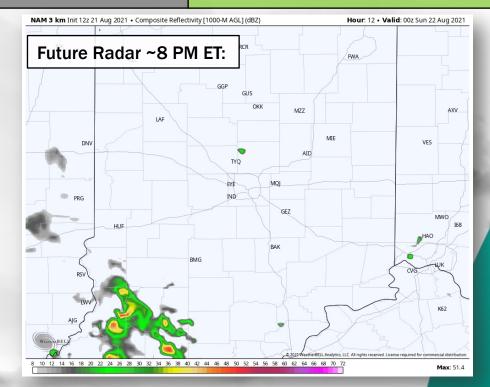

<u>2PM Synopsis:</u> Storms have redeveloped in Central IL but are already showing some signs of weakening. We expect these to fizzle out before they reach here as the run into a drier, more stable airmass. Most of the day is favored to stay dry, however beginning late afternoon ~5 PM – 8PM, a 10-20% chance of a very iso shower will be introduced to the forecast – much better chances to stay dry vs. not. Lightning will be possible, but not likely in anything that develops. Chances then gradually fade beyond sundown. Severe weather is not anticipated. Winds will continue to remain calm, but highs today will be flirting with 90 and feels like temps likely will range from 92 – 94 F.