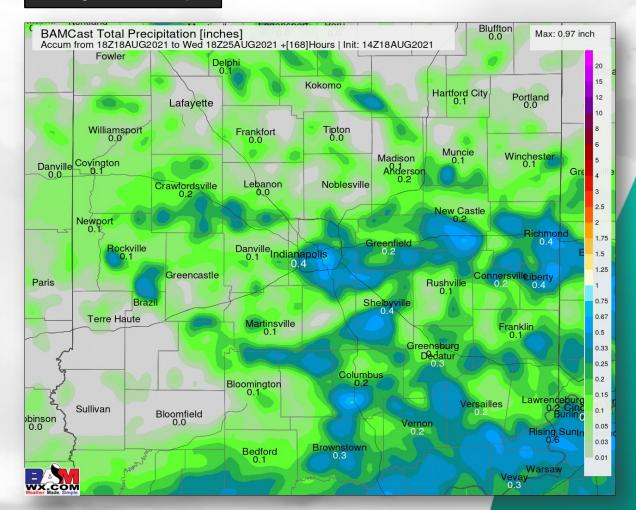

#### 7-Day Rain Map:

## 2PM Weather Forecast Wednesday, August 18, 2021

Long Range Forecast Discussion & Scenarios: Scattered, hit or miss showers/storms will be the theme the next couple of days with a more defined wave possible on Saturday in the PM hours. The data below would indicate that Saturday has a 10% chance to see at least 0.38" of rain if it precipitates, indicating it could be the day with the highest moisture potential. Temperatures look to be in the mid-upper 80s the next several days with heat indices around 90F. Temperatures steadily increase ahead of a front early next week and could hit 90F. The best rain chances look to be north early next week, but we'll need to keep an eye on Tuesday and especially Wednesday for some increased storm chances ahead of a cold front. Ahead of this front, heat indices Tuesday/Wednesday could get into at least the mid-90s.