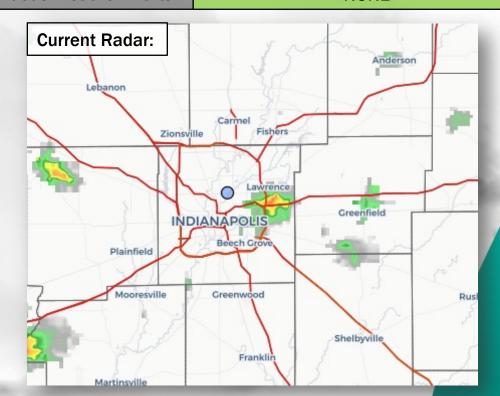

<u>2PM Synopsis:</u> We are starting to see some isolated showers pop up around the area. This threat will likely continue to increase throughout the rest of the day. It's worth noting that activity that develops today will be pretty slow moving with an eastward tendency. The highest risks still look to be between 3-8PM. A few lightning strikes cannot be ruled out (but not a high threat) with no severe weather anticipated. However, we'll have to keep a close eye on any outflow boundaries for briefly gusty winds (20-30 MPH). Activity should generally wane down into the overnight although a few showers may try to linger after sunset. Winds are anticipated to be rather light today with high temperatures into the mid 80's F. Heat Index values may flirt with 90 F this afternoon as well.