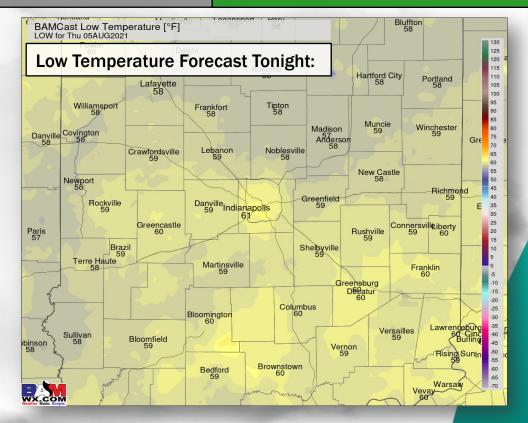

<u>10PM Synopsis:</u> We are still not anticipating any precipitation threats this evening into the overnight, with winds generally remaining on the light to almost calm side. Low temperatures are anticipated to drop down, once again, near 60F into Thursday AM. No weather concerns are expected.