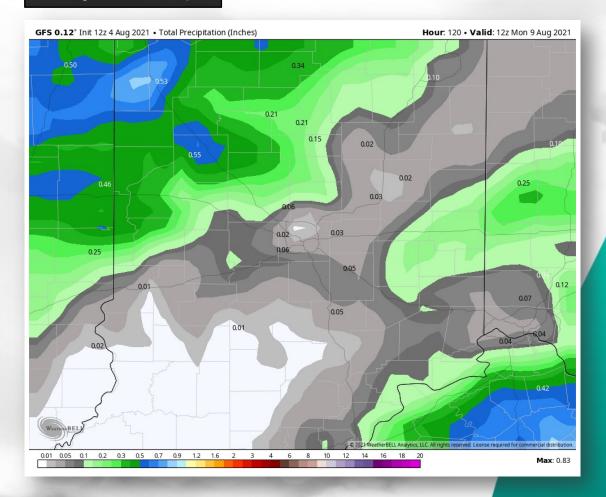

### 5-Day Rain Map:

# 10PM Weather Forecast Wednesday, August 4, 2021

<u>5 Day Forecast Discussion</u>: We are continuing to stay consistent with our forecast the next several days. We continue to expect dry conditions with mostly sunny skies into Thursday, generally light winds and lower humidity values. As we work into Friday, more southerly flow develops which should - along with increased humidity - aid in an isolated storm risk. This is looking very minor at this time with most - if not all - of the day dry. We kept a small risk Saturday, but it looks to have slightly lower chances overall. With stronger southerly flow Sunday (more gusts to 15 MPH) scattered storms may develop. Temperatures will also increase into the low 90s with heat indices into the low-mid 90s Sunday/Monday. Highest chances for rain the next 5 days are to the northwest with no washouts expected. Activity generally looking scattered.