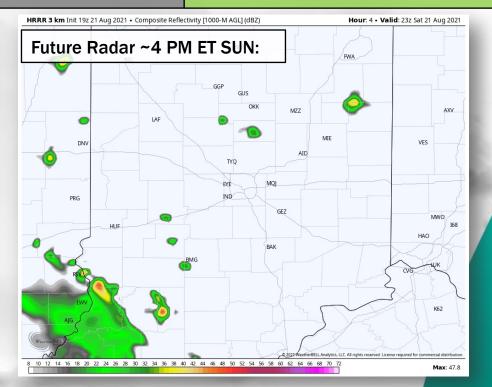

10PM Synopsis: Radar remains quiet as we wind down the Fair this evening. Tonight will remain dry through the overnight...we are still watching for an isolated 10-20% chance for a shower late afternoon to evening Sunday. Data continues to slow down the frontal boundary passage in this period, holding a little bit more moisture around so we are keeping a small chance at play. Otherwise, still expecting highs near 90F once again Sunday. There may be some patchy fog around Sunday AM, but favoring better risks west.

## 10PM Weather Forecast Saturday, August 21, 2021

<u>5 Day Forecast Discussion</u>: Into Sunday, once again most of the day will be dry but come ~mid-afternoon a 10-20% chance of a very weak and iso cell cannot be ruled out. This very broken line moves east and will lead to a quiet Sunday evening. Better chances look to come back into the picture getting into Tuesday and beyond. Temperatures in the upper 80's to lower 90's F will be possible this weekend with Heat Index Values in the lower 90's F. Heat Index Values into the mid 90s F look possible starting Monday. Winds will be calm the next few days.

## 10PM Weather Forecast Saturday, August 21, 2021

Long Range Forecast Discussion & Scenarios: Latest guidance is hinting at an incredibly weak line of very isolated precip working through the area mid afternoon Sunday, thus we will introduce a ~10% chance at this time. Outside of this, continuing to favor drier conditions for most Sunday and Monday. Some hit and miss opportunities will be possible mid next week (looking at chances TUE – WED), but they don't look overly impressive and are not expected to be washouts at this distance. Temperatures start to pick up, especially into Monday and beyond of the week ahead. Will need to keep an eye on Tuesday as there is some model data (see below) which have temperatures getting into the mid 90's F. Winds overall do not look to be much of an issue as well the next few days.