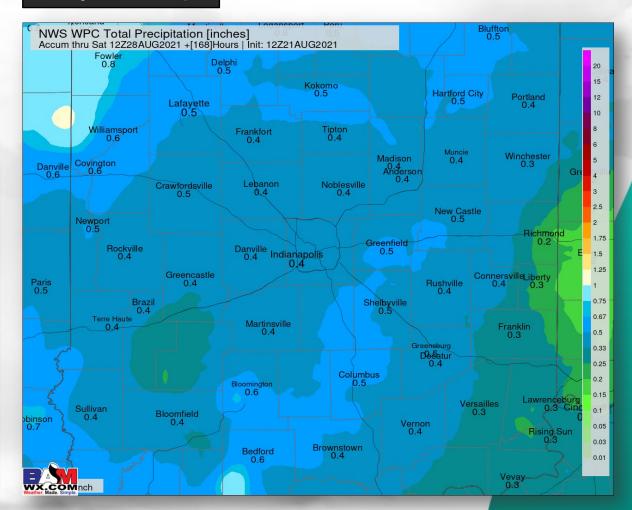

#### 7-Day Rain Map:

| Rain     | Most<br>Likely | 75%<br>Chance | 25%<br>Chance | 10%<br>Chance |
|----------|----------------|---------------|---------------|---------------|
| Sun 8/22 | 0"             | 0"            | 0.01"         | 0.06"         |
| Mon 8/23 | 0"             | 0"            | 0"            | 0"            |
| Tue 8/24 | 0"             | 0"            | 0.02"         | 0.18"         |
| Wed 8/25 | 0"             | 0"            | 0.24"         | 0.73"         |
| Thu 8/26 | 0"             | 0"            | 0.08"         | 0.43"         |
| Fri 8/27 | 0"             | 0"            | 0.09"         | 0.47"         |
| Sat 8/28 | 0"             | 0"            | 0.15"         | 0.66"         |
| Sun 8/29 | 0"             | 0"            | 0.14"         | 0.65"         |
| Mon 8/30 | 0"             | 0"            | 0.02"         | 0.37"         |
| Tue 8/31 | 0"             | 0"            | 0"            | 0.22"         |