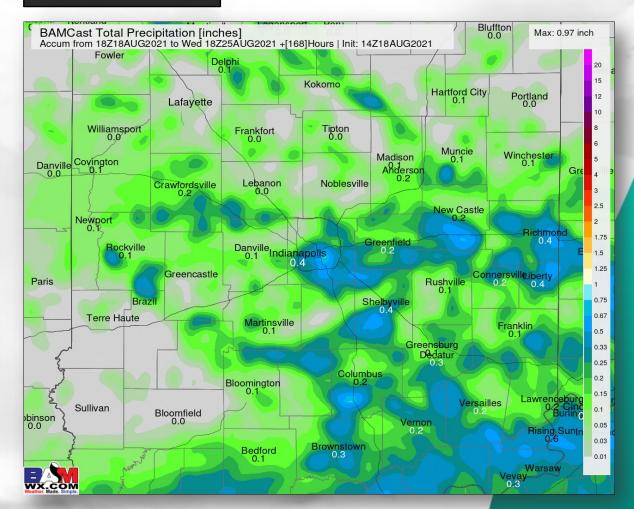

### 7-Day Rain Map:

# 10PM Weather Forecast Wednesday, August 18, 2021

Long Range Forecast Discussion & Scenarios: Scattered, hit or miss showers/storms will be the theme the next couple of days with a more defined wave possible on Saturday in the PM hours. The data below would indicate that Saturday has a 10% chance to see at least 0.38" of rain if it precipitates, indicating it could be the day with the highest moisture potential. Temperatures look to be in the mid-upper 80s the next several days with heat indices around 90F. Temperatures steadily increase ahead of a front early next week and could hit 90F. The best rain chances look to be north early next week, but we'll need to keep an eye on Tuesday and especially Wednesday for some increased storm chances ahead of a cold front. Ahead of this front, heat indices Tuesday/Wednesday could get into at least the mid-90s.