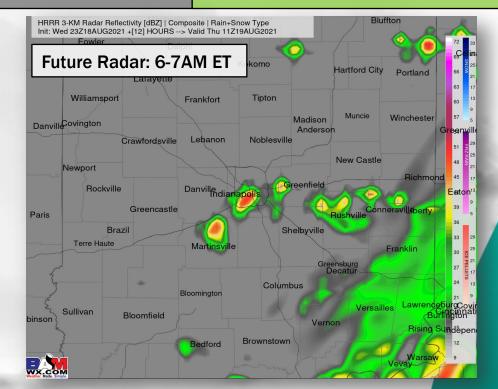

<u>10PM Synopsis:</u> We are favoring the rest of the evening to be humid and dry. Into the overnight, we are favoring quieter conditions, but cannot fully rule out a very light shower as the bulk of activity should stay south of the fairgrounds. If there's a slight uptick in our next rain chance, it would fall between the 4-8AM period Thursday morning coming from the south. However, the bulk of the moisture will stay south and to the east. Lows tonight look to bottom out in the lower 70s. After what looks like a break in precip chances mid to late Thursday AM, our next best shot will come into Thursday afternoon to evening as more energy builds into the atmosphere.