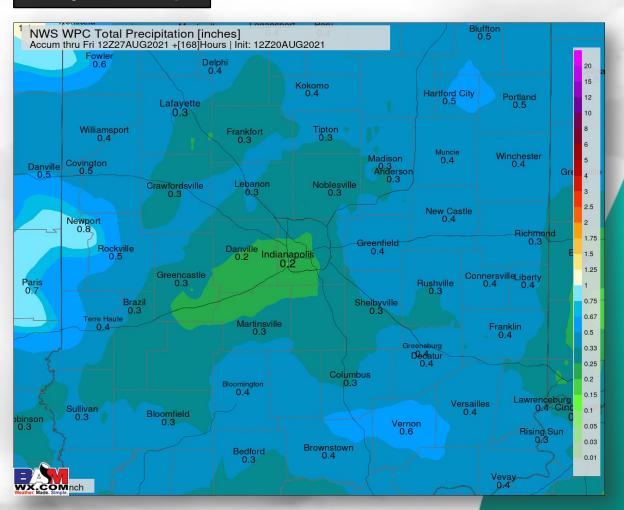

#### 7-Day Rain Map:

# 10AM Weather Forecast Friday, August 20, 2021

Long Range Forecast Discussion & Scenarios: Rain chances the next few days look to be minimal but we will need to watch for something isolated today as well as scattered PM chances tomorrow. Continuing to favor drier conditions for Sunday and Monday. Some hit and miss opportunities will be possible mid next week (looking at chances TUE – WED), but they don't look overly impressive and are not expected to be washouts at this distance. Temperatures start to pick up, especially into Monday and beyond of the week ahead. Will need to keep an eye on Tuesday as there is some model data (see below) which have temperatures getting into the mid 90's F. Winds overall do not look to be much of an issue as well the next few days.

| Rain     | Most<br>Likely | 75%<br>Chance | 25%<br>Chance | 10%<br>Chance |
|----------|----------------|---------------|---------------|---------------|
| Fri 8/20 | 0"             | 0"            | 0"            | 0.01"         |
| Sat 8/21 | 0"             | 0"            | 0.09"         | 0.23"         |
| Sun 8/22 | 0"             | 0"            | 0"            | 0.03"         |
| Mon 8/23 | 0"             | 0"            | 0"            | 0.04"         |
| Tue 8/24 | 0"             | 0"            | 0.06"         | 0.48"         |
| Wed 8/25 | 0.02"          | 0"            | 0.15"         | 0.54"         |
| Thu 8/26 | 0"             | 0"            | 0.19"         | 0.76"         |
| Fri 8/27 | 0"             | 0"            | 0"            | 0.27"         |
| Sat 8/28 | 0"             | 0"            | 0"            | 0.17"         |
| Sun 8/29 | 0"             | 0"            | 0"            | 0.32"         |