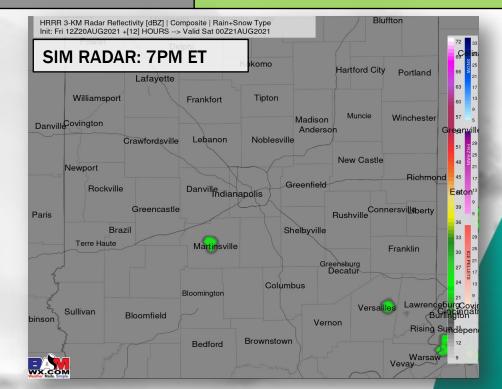

10AM Synopsis: Current radar is quiet this morning with little to no cloud coverage around the area. Mostly dry conditions are favored into the PM hours as well, however beyond ~2 PM is when a few isolated showers/ storms cannot be fully ruled out. Coverage is expected to be less than the past few days and chances will be quite minimal (~25% chance or less). Any activity that can form likely will dissipate as the sun sets. No severe weather is expected, but lightning would be possible in any cell. Temperatures look to get near 90 F today with Heat Index Values in the lower 90's F as well. Winds overall are anticipated to remain quite light today.

# 10AM Weather Forecast Friday, August 20, 2021

<u>5 Day Forecast Discussion</u>: A few isolated showers/storms will be possible today (overall best chances coming in the 2-7 PM window) with a slightly better shot getting into the afternoon hours of tomorrow. We continue to anticipate the bulk of activity on Sunday to remain South/ East of the Indy Metro area with Monday looking dry as well. Better chances look to come back into the picture getting into Tuesday. Temperatures in the upper 80's to lower 90's F will be possible this weekend with Heat Index Values in the lower 90's F. Heat Index Values into the mid 90s look possible starting Monday.