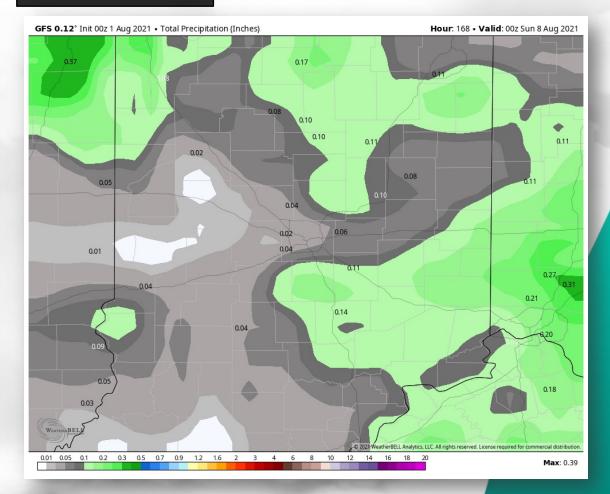

### 7-Day Rain Map:

# **10AM Weather Forecast Sunday, August 1, 2021**

Long Range Forecast Discussion & Scenarios: The next 3-4 days will feature lower humidity and cooler temps compared to the early August normal, overall dry as well with little weather concern. As mentioned in the slides above, we are watching for an isolated ~20% chance of precipitation this afternoon along a cold front, but favoring mostly dry conditions for most of the day. As seen in the outcomes for today, if one of these isolated cells does work overhead we would expect intensity & totals to be light. Looking ahead to next week in the 5-10 day period, beginning Thursday the heat returns along with the humidity so the heat indices will be elevated into the mid-to-upper 90s. Scattered storms in hit or miss summer-time fashion will be possible especially starting next Friday into the weekend.