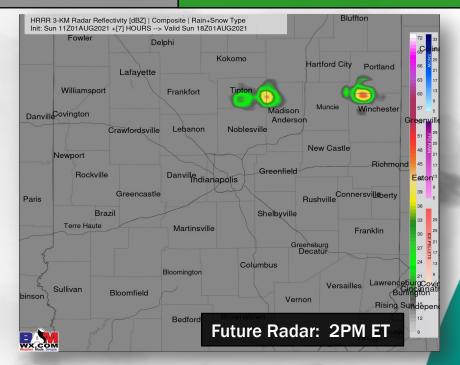

10AM Synopsis: We continue to keep an eye on isolated chances for showers this afternoon from roughly 12 PM – 6 PM. Areal coverage is still anticipated to be around ~20% as a reenforcing cold front moves across central Indiana. The presence of some instability will allow for a small potential for lightning as well. However, the best potential/ coverage is anticipated to be East of the Indy Metro area with the vast majority of the day on the drier side. Outside of these chances, expect partly cloudy conditions with some haze overhead and high temperatures approaching 80 F. Winds pick up late morning into the afternoon as well as winds shift more out of the north, sustained around 8 – 14 MPH. Gusts up to 15-20 MPH will be possible.