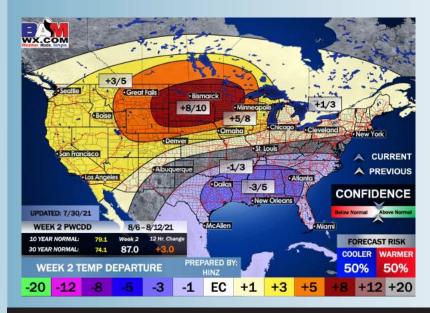

#### Long-Range Forecast Discussion

- A rather inactive stretch of weather is anticipated until next TUE – WED as a cold front slowly starts to sag across the area for better rain chances. Temperatures can remain slightly above normal before the passage of that front, which will usher in cooler air.
- The pattern begins to pick up into week 2 with cooler risk and above normal precipitation risks as we get a better flow from the Golf of Mexico.
- Heading later into August, we still favor cooler and wetter risk and will need to continue to keep an eye on increased tropical threat activity.

#### Week 2 Forecast

Week 1 Forecast