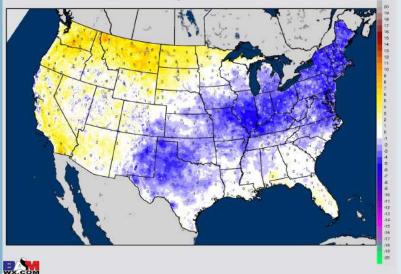

#### Long-Range Forecast Discussion

- A rather inactive stretch of weather is anticipated until next TUE – WED as a cold front slowly starts to sag across the area for better rain chances. Temperatures can remain slightly above normal before the passage of that front, which will usher in cooler air.
- The pattern begins to pick up into week 2 with cooler risk and above normal precipitation risks as we get a better flow from the Golf of Mexico.
- Heading later into August, we still favor cooler and wetter risk and will need to continue to keep an eye on increased tropical threat activity.

#### BAMCast Average Temperature Anomaly [°F] 7-DAY AVG for Sat 31 JUL2021 thru Fri 06AUG2021 Days 1 to 7