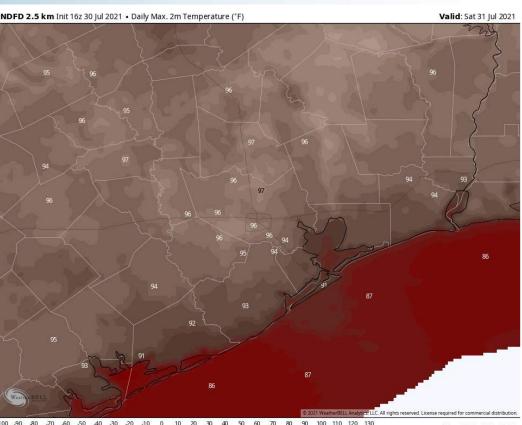

#### Sustained Winds (7 PM CT)

**High Temps Saturday** 

0 -90 -80 -70 -60 -50 -40 -30 -20 -10 0 10 20 30 40 50 60 70 80 90 100 110 120

- Weak winds in the AM steadily pick up into the afternoon hours of Saturday. Winds look to be sustained out of the SW around 8 – 13 mph. Gust around 15 – 18 MPH will be possible.
- Temperatures on Saturday look to get into the lower 90's over open waters. Warmer into the HOU metro area. Feels like temperatures near 100 F will be possible.