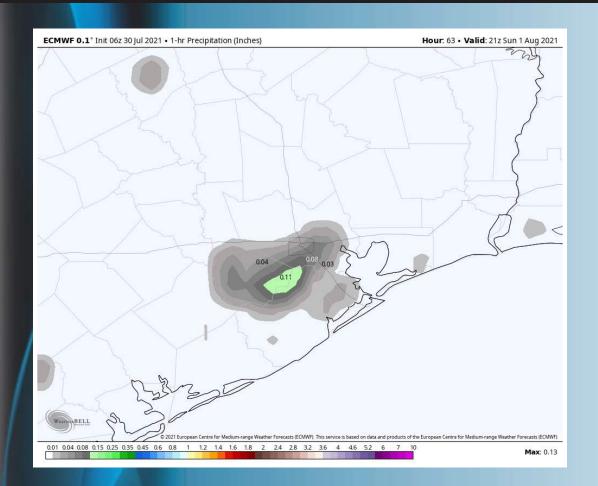

## Sunday, August 1st, 2021

#### **Short-Term Forecast Discussion**

- Sunday looks to be another day where we have 20-30% chances of daytime isolated hit and miss shower and t-storm chances. Likely will be similar to Friday/ Saturday.
- Winds look to be coming out of the SW for most of the day on Sunday at 8-13 MPH with gusts to 18 MPH possible at the boarding station.
- Expecting a similar setup for Sunday, most see highs in the mid to upper 90s, slightly cooler at the boarding station. Feels like temperatures around the mid 100's F will be possible.
  - > No fog is anticipated for Sunday.