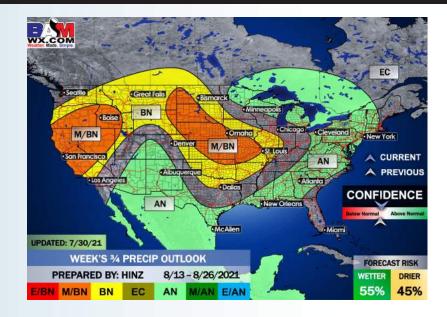

#### Long-Range Forecast Discussion

- A rather inactive stretch of weather is anticipated until next TUE – WED as a cold front slowly starts to sag across the area for better rain chances. Temperatures can remain slightly above normal before the passage of that front, which will usher in cooler air.
- The pattern begins to pick up into week 2 with cooler risk and above normal precipitation risks as we get a better flow from the Golf of Mexico.
- Heading later into August, we still favor cooler and wetter risk and will need to continue to keep an eye on increased tropical threat activity.

#### E SM M/AN BN CONFIDENCE UPDATED: 7/30/21 WEEK 3/4 PWCDD 8/13-8/26/2021 ORECAST RISK WEEK'S 3/4 TEMP OUTLOOK COOLER E/BN BN EC AN M/AN E 50% 50%

#### Weeks 3/4 Forecast