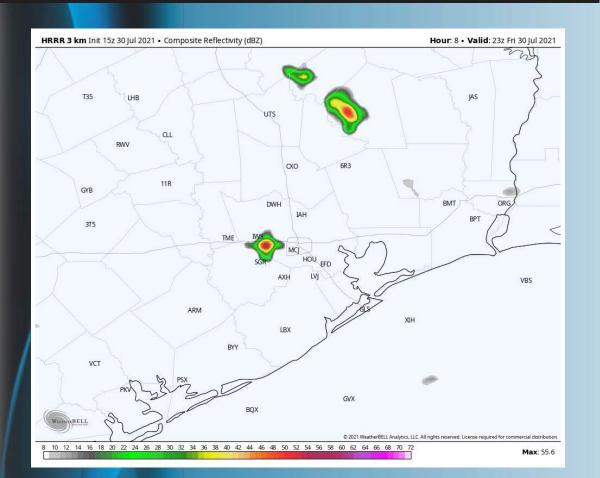

#### **Short-Term Forecast Discussion**

Low end isolated shower/ t-storm chances will  $\triangleright$ be possible on the day today, primarily coming out through the late afternoon hours. Chances will go down as we work into the evening hours. Precipitation will be more isolated in nature.

## Simulated Radar Snapshot (6 PM CT)