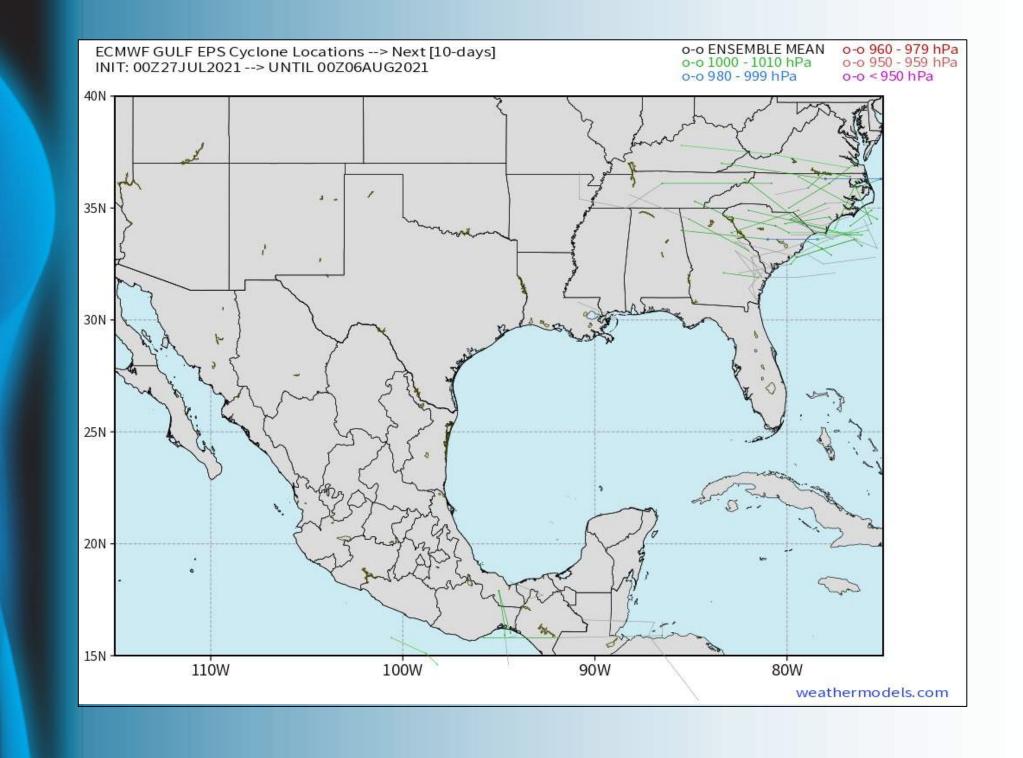

## **Tropical Update:**

Tropical activity in the Gulf of Mexico is not anticipated in the next 7-10 days.

**Visibility Report** 