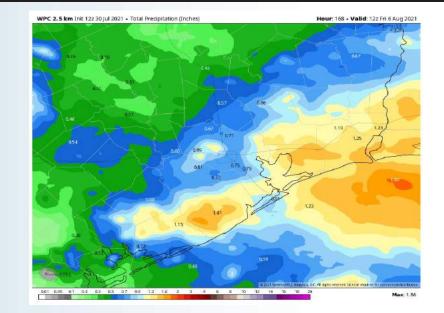

#### Long-Range Forecast Discussion

- A rather inactive stretch of weather is anticipated until next TUE – WED as a cold front slowly starts to sag across the area for better rain chances. Temperatures can remain slightly above normal before the passage of that front, which will usher in cooler air.
- The pattern begins to pick up into week 2 with cooler risk and above normal precipitation risks as we get a better flow from the Golf of Mexico.
- Heading later into August, we still favor cooler and wetter risk and will need to continue to keep an eye on increased tropical threat activity.