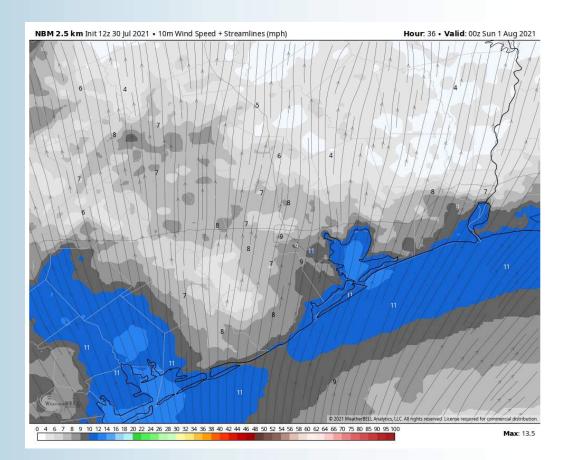

## Sustained Winds (9 PM CT)

Friday, July 30th, 2021

- Weak winds in the AM steadily pick up into the afternoon hours of Saturday. Winds look to be sustained out of the SW around 8 – 13 mph. Gust around 15 – 18 MPH will be possible.
- Temperatures on Saturday look to get into the lower 90's over open waters. Warmer into the HOU metro area. Feels like temperatures near 100 F will be possible.