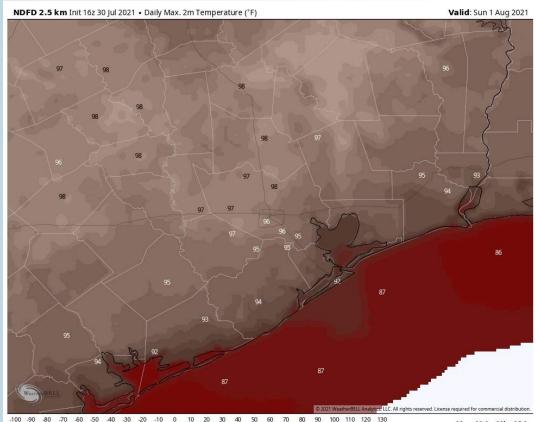

#### **Short-Term Forecast Discussion**

- Sunday looks to be another day where we have 20-30% chances of daytime isolated hit and miss shower and t-storm chances. Likely will be similar to Friday/ Saturday.
- Winds look to be coming out of the SW for most of the day on Sunday at 8-13 MPH with gusts to 18 MPH possible at the boarding station.
- Expecting a similar setup for Sunday, most see highs in the mid to upper 90s, slightly cooler at the boarding station. Feels like temperatures around the mid 100's F will be possible.
  - > No fog is anticipated for Sunday.

### **High Temps Sunday**

90 -80 -70 -60 -50 -40 -30 -20 -10 0 10 20 30 40 50 60 70 80 90 100 110 120