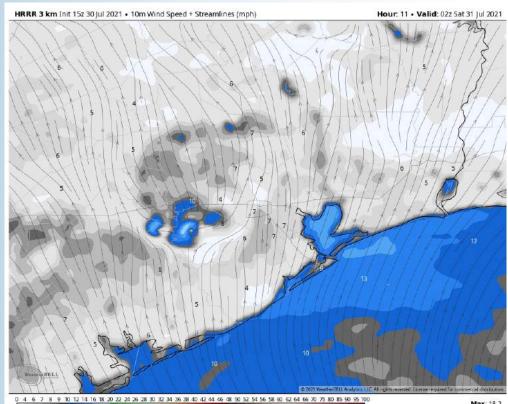

- Winds steadily increase to 8 13 MPH into the  $\geq$ afternoon/ evening sustained out of the S.
  - Low temperatures remain mild through the overnight staying into the lower 80's F over open waters into tomorrow morning.

## Sustained Winds (9 PM CT)

Friday, July 30th, 2021