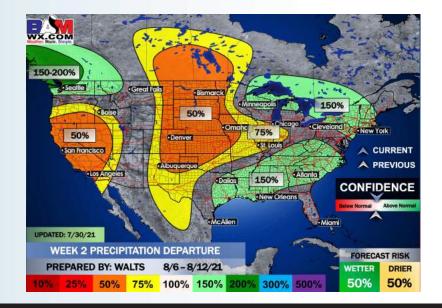

#### Long-Range Forecast Discussion

- A rather inactive stretch of weather is anticipated until next TUE – WED as a cold front slowly starts to sag across the area for better rain chances. Temperatures can remain slightly above normal before the passage of that front, which will usher in cooler air.
- The pattern begins to pick up into week 2 with cooler risk and above normal precipitation risks as we get a better flow from the Golf of Mexico.
- Heading later into August, we still favor cooler and wetter risk and will need to continue to keep an eye on increased tropical threat activity.

#### Week 2 Forecast

Week 1 Forecast