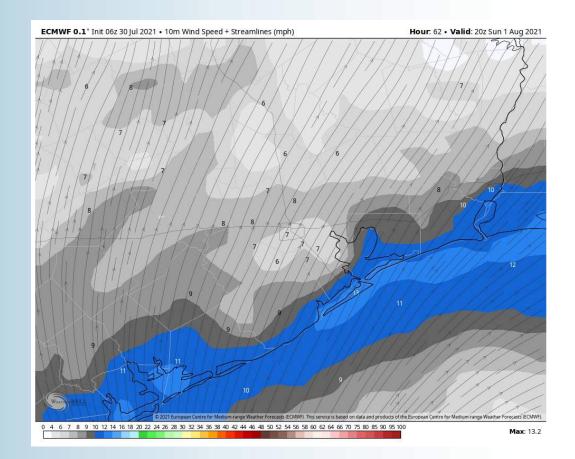

#### Sustained Winds (3 PM CT)

#### **Short-Term Forecast Discussion**

- Sunday looks to be another day where we have 20-30% chances of daytime isolated hit and miss shower and t-storm chances. Likely will be similar to Friday/ Saturday.
- Winds look to be coming out of the SW for most of the day on Sunday at 8-13 MPH with gusts to 18 MPH possible at the boarding station.
- Expecting a similar setup for Sunday, most see highs in the mid to upper 90s, slightly cooler at the boarding station. Feels like temperatures around the mid 100's F will be possible.
  - > No fog is anticipated for Sunday.