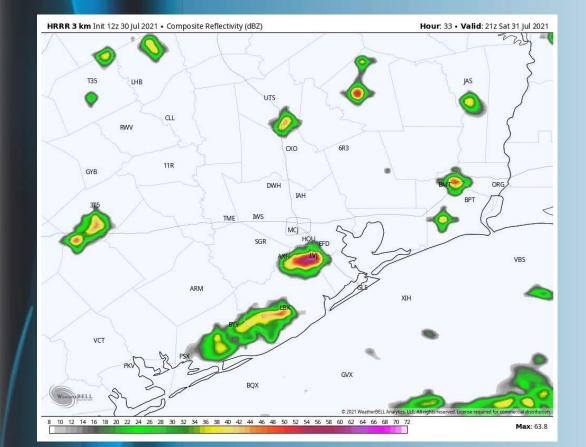

#### Simulated Radar Snapshot (4 PM CT)

#### **Short-Term Forecast Discussion**

Saturday's rain chances look to be around 20% with a few isolated hit and miss pop ups. There will be plenty of drier hours through the day and most locations likely stay dry, but cannot call it a totally dry day at this distance. Activity should wane after sunset.