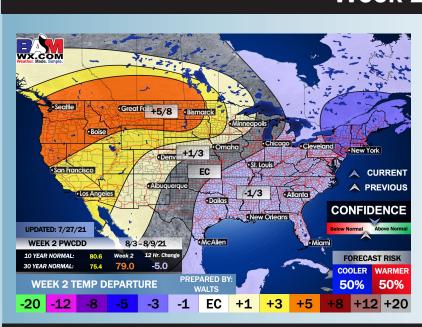

# Long-Range Forecast Discussion

- Continuing to favor quieter weather moving forward as we start to feel more the influence of an upper level high pressure system. Thanks to this higher pressure, temps will continue to stay slightly above average for this time of year.
- The quiet weather from week 1 ahead looks to bleed into week 2 with below normal moisture risks expected.
   Temperatures are anticipated to run slightly below normal as well.
- The weeks ¾ (mid to late August) period likely features more seasonable temperatures, while precipitation looks to run around normal to slightly above normal in this period as well. One thing to watch into mid-late August is the increased potential of tropical activity.

#### **Week 2 Forecast**