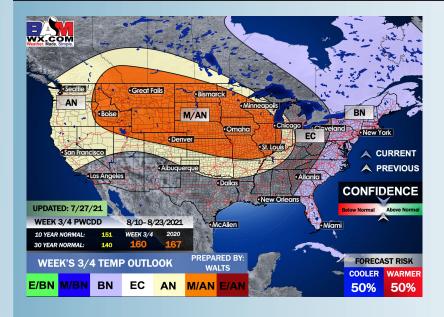

# Long-Range Forecast Discussion

- Continuing to favor quieter weather moving forward as we start to feel more the influence of an upper level high pressure system. Thanks to this higher pressure, temps will continue to stay slightly above average for this time of year.
- The quiet weather from week 1 ahead looks to bleed into week 2 with below normal moisture risks expected.
   Temperatures are anticipated to run slightly below normal as well.
- The weeks ¾ (mid to late August) period likely features more seasonable temperatures, while precipitation looks to run around normal to slightly above normal in this period as well. One thing to watch into mid-late August is the increased potential of tropical activity.

#### Weeks 3/4 Forecast