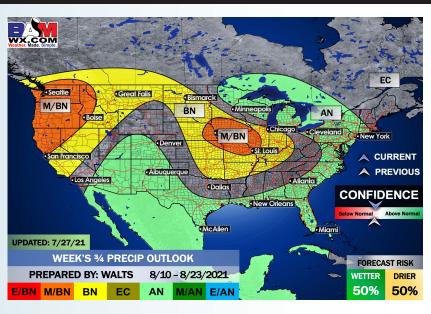

# Long-Range Forecast Discussion

- Continuing to favor quieter weather moving forward as we start to feel more the influence of an upper level high pressure system. Thanks to this higher pressure, temps will continue to stay slightly above average for this time of year.
- The quiet weather from week 1 ahead looks to bleed into week 2 with below normal moisture risks expected.
   Temperatures are anticipated to run slightly below normal as well.
- The weeks ¾ (mid to late August) period likely features more seasonable temperatures, while precipitation looks to run around normal to slightly above normal in this period as well. One thing to watch into mid-late August is the increased potential of tropical activity.

#### Weeks 3/4 Forecast