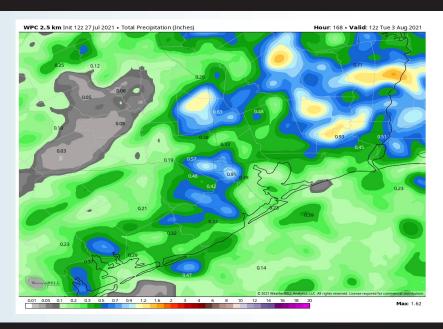

# Long-Range Forecast Discussion

- Continuing to favor quieter weather moving forward as we start to feel more the influence of an upper level high pressure system. Thanks to this higher pressure, temps will continue to stay slightly above average for this time of year.
- The quiet weather from week 1 ahead looks to bleed into week 2 with below normal moisture risks expected.
   Temperatures are anticipated to run slightly below normal as well.
- The weeks ¾ (mid to late August) period likely features more seasonable temperatures, while precipitation looks to run around normal to slightly above normal in this period as well. One thing to watch into mid-late August is the increased potential of tropical activity.