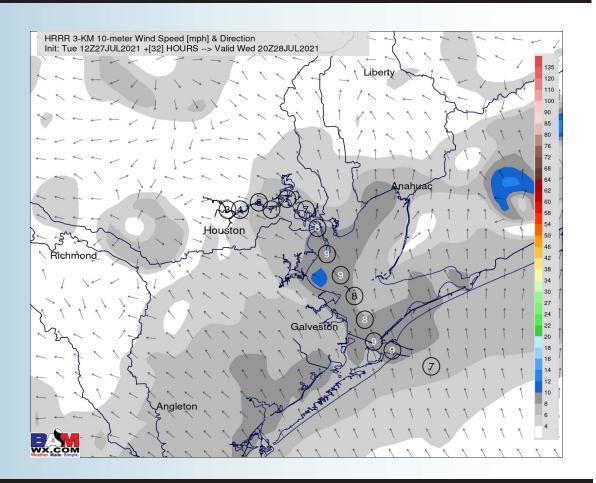

### **Sustained Winds (2 AM CT)**

# As mentioned the last couple of days, low end chances (~10-20%) of precipitation will be possible (especially closer to HOU metro) late afternoon through sunset today; impacts will likely be rather minimal across open water

locations. Overnight tonight looks dry.

- Winds will generally be coming out of the South at 5-10 MPH sustained.
- Lows linger in the low to mid 80s over open waters, and drop into the upper 70s closer to the HOU metro.
  - No fog expected tonight.