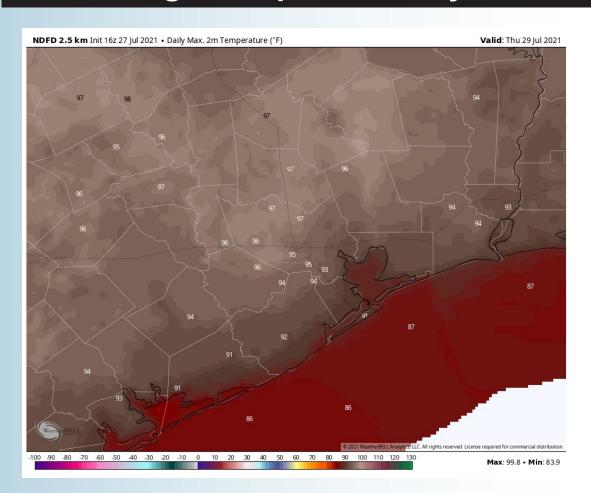

d 90s more inland.
  - No fog expected Wednesday night at this time.

#### Simulated Radar Snapshot (3 PM CT)



#### **Sustained Winds (3 PM CT)**



#### **High Temps Wednesday**







#### **Short-Term Forecast Discussion**

- ➤ Thursday right now is anticipated to be a dry day, with a ~10% chance of an isolated shower mid to late afternoon to the evening, but impacts will remain minimal.
- Winds will generally be coming out of the East to Southeast again at 5-10 MPH.
- Expecting a similar setup for Thursday, highs ranging from the upper 80s near the boarding station to the mid 90s closer in-land.
  - No fog expected Thursday at this distance.

#### Simulated Radar Snapshot (3 PM CT)



#### Thursday, July 29th, 2021

#### **Sustained Winds (3 PM CT)**



#### **High Temps Thursday**







#### **Tuesday, July 27, 2021**

#### **Week 1 Forecast**

# Long-Range Forecast Discussion

- Continuing to favor quieter weather moving forward as we start to feel more the influence of an upper level high pressure system. Thanks to this higher pressure, temps will continue to stay slightly above average for this time of year.
- The quiet weather from week 1 ahead looks to bleed into week 2 with below normal moisture risks expected.
   Temperatures are anticipated to run slightly below normal as well.
- The weeks ¾ (mid to late August) period likely features more seasonable temperatures, while precipitation looks to run around normal to slightly above normal in this period as well. One thing to watch into mid-late August is the increased potential of tropical activity.





#### **