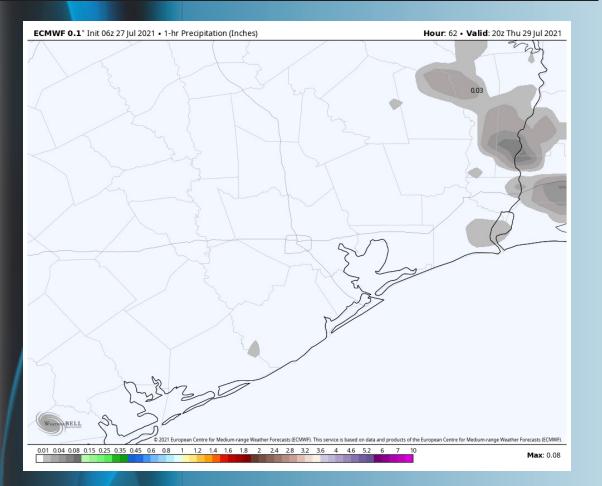

#### Simulated Radar Snapshot (3 PM CT)

#### **Short-Term Forecast Discussion**

- ➤ Thursday right now is anticipated to be a dry day, with a ~10% chance of an isolated shower mid to late afternoon to the evening, but impacts will remain minimal.
- Winds will generally be coming out of the East to Southeast again at 5-10 MPH.
- Expecting a similar setup for Thursday, highs ranging from the upper 80s near the boarding station to the mid 90s closer in-land.
  - No fog expected Thursday at this distance.