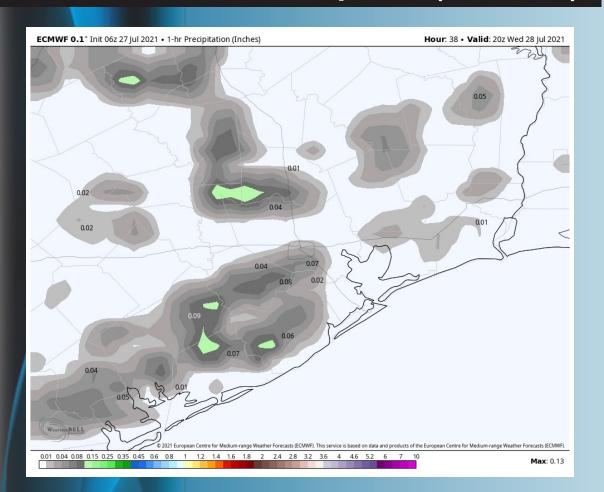

#### Simulated Radar Snapshot (6 PM CT)

# As mentioned the last couple of days, low end chances (~10-20%) of precipitation will be possible (especially closer to HOU metro) late afternoon through sunset today; impacts will likely be rather minimal across open water

locations. Overnight tonight looks dry.

- Winds will generally be coming out of the South at 5-10 MPH sustained.
- Lows linger in the low to mid 80s over open waters, and drop into the upper 70s closer to the HOU metro.
  - No fog expected tonight.