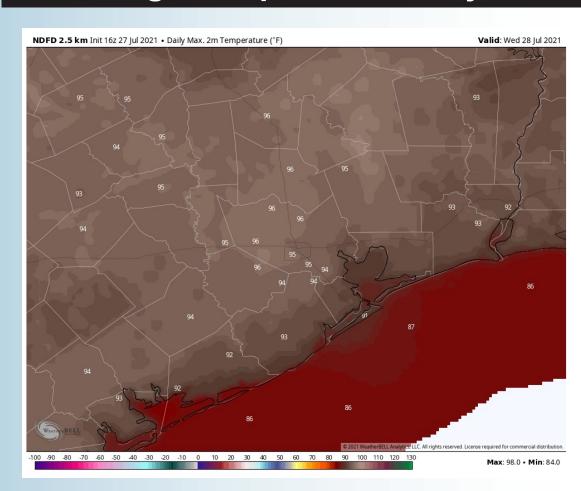

#### **High Temps Wednesday**

#### **Short-Term Forecast Discussion**

- Wednesday looks to overall be a drier day for the majority of hours; a ~30% chance for a late morning to afternoon shower/storm can't be ruled out, but not seeing any big impacts right now.
  - Winds will generally be coming out of the Southeast at 5-10 MPH.
- Expecting a similar setup for Wednesday as today, highs ranging from the upper 80s near the boarding station to the mid 90s more inland.
  - No fog expected Wednesday night at this time.