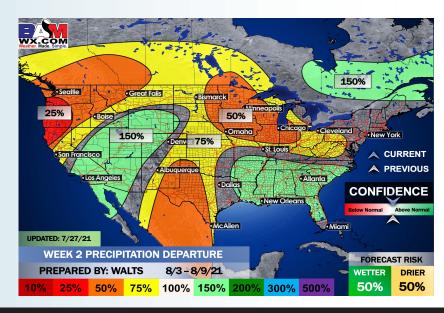

# Long-Range Forecast Discussion

- Continuing to favor quieter weather moving forward as we start to feel more the influence of an upper level high pressure system. Thanks to this higher pressure, temps will continue to stay slightly above average for this time of year.
- The quiet weather from week 1 ahead looks to bleed into week 2 with below normal moisture risks expected.
   Temperatures are anticipated to run slightly below normal as well.
- The weeks ¾ (mid to late August) period likely features more seasonable temperatures, while precipitation looks to run around normal to slightly above normal in this period as well. One thing to watch into mid-late August is the increased potential of tropical activity.

#### **Week 2 Forecast**