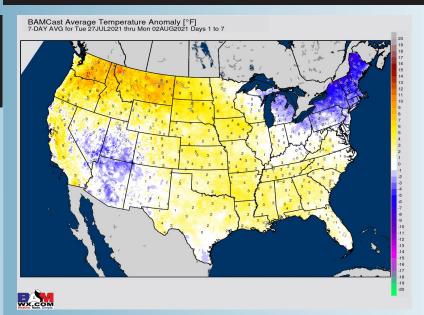

#### **Week 1 Forecast**

# Long-Range Forecast Discussion

- Continuing to favor quieter weather moving forward as we start to feel more the influence of an upper level high pressure system. Thanks to this higher pressure, temps will continue to stay slightly above average for this time of year.
- The quiet weather from week 1 ahead looks to bleed into week 2 with below normal moisture risks expected.
   Temperatures are anticipated to run slightly below normal as well.
- The weeks ¾ (mid to late August) period likely features more seasonable temperatures, while precipitation looks to run around normal to slightly above normal in this period as well. One thing to watch into mid-late August is the increased potential of tropical activity.