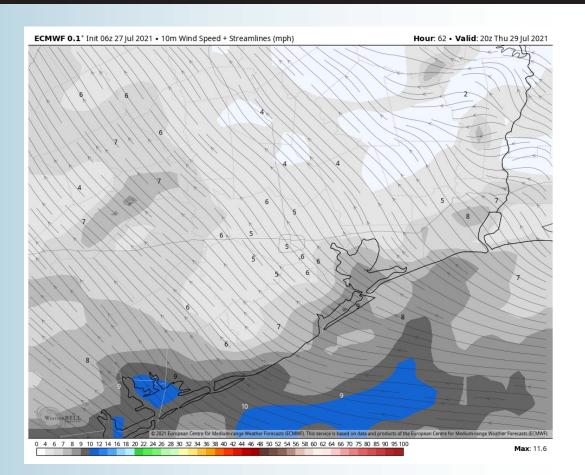

r the boarding station to the mid 90s more inland.
  - No fog expected Wednesday night at this time.

#### Simulated Radar Snapshot (3 PM CT)



#### **Sustained Winds (3 PM CT)**



#### **High Temps Wednesday**







#### **Short-Term Forecast Discussion**

- ➤ Thursday right now is anticipated to be a dry day, with a ~10% chance of an isolated shower mid to late afternoon to the evening, but impacts will remain minimal.
- Winds will generally be coming out of the East to Southeast again at 5-10 MPH.
- Expecting a similar setup for Thursday, highs ranging from the upper 80s near the boarding station to the mid 90s closer in-land.
  - No fog expected Thursday at this distance.

#### Simulated Radar Snapshot (3 PM CT)



#### Thursday, July 29th, 2021

#### **Sustained Winds (3 PM CT)**



#### **High Temps Thursday**







#### **Tuesday, July 27, 2021**

#### **Week 1 Forecast**

# Long-Range Forecast Discussion

- Continuing to favor quieter weather moving forward as we start to feel more the influence of an upper level high pressure system. Thanks to this higher pressure, temps will continue to stay slightly above average for this time of year.
- The quiet weather from week 1 ahead looks to bleed into week 2 with below normal moisture risks expected.
   Temperatures are anticipated to run slightly below normal as well.
- The weeks ¾ (mid to late August) period likely features more seasonable temperatures, while precipitation looks to run around normal to slightly above normal in this period as well. One thing to watch into mid-late August is the increased potential of