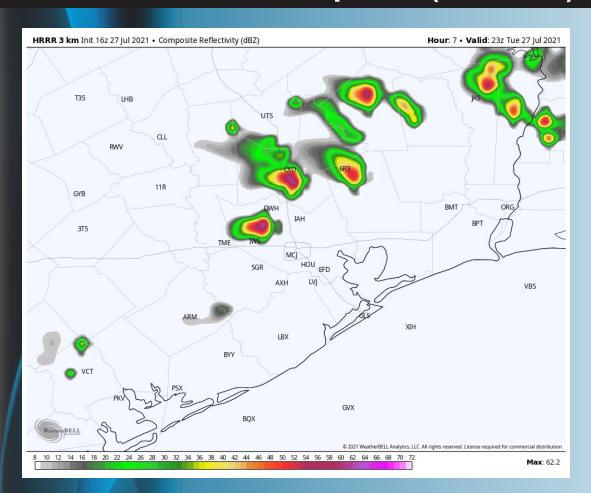

# As mentioned the last couple of days, low end chances (~10-20%) of precipitation will be possible (especially closer to HOU metro) late afternoon through sunset today; impacts will likely be rather minimal across open water

#### Simulated Radar Snapshot (6 PM CT)