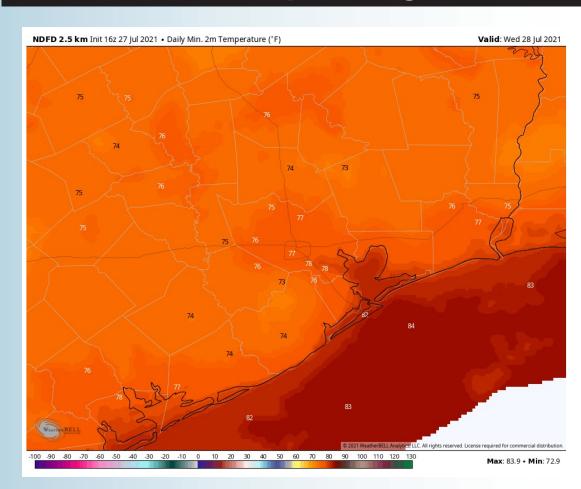

locations. Overnight tonight looks dry.

- Winds will generally be coming out of the South at 5-10 MPH sustained.
- Lows linger in the low to mid 80s over open waters, and drop into the upper 70s closer to the HOU metro.
  - No fog expected tonight.

#### **Low Temps Tonight**