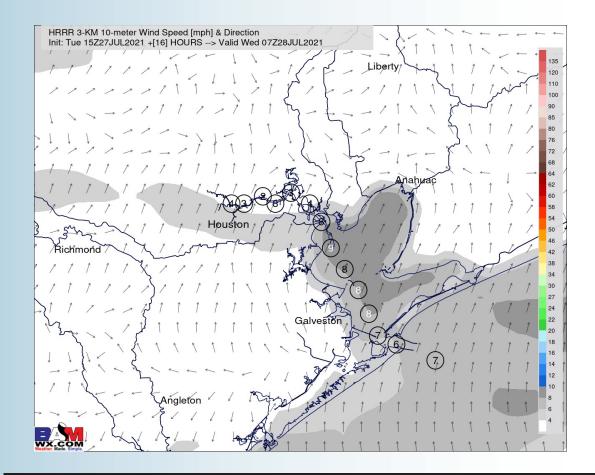

locations. Overnight tonight looks dry.

- Winds will generally be coming out of the South at 5-10 MPH sustained.
- Lows linger in the low to mid 80s over open waters, and drop into the upper 70s closer to the HOU metro.
  - No fog expected tonight.

### **Sustained Winds (2 AM CT)**