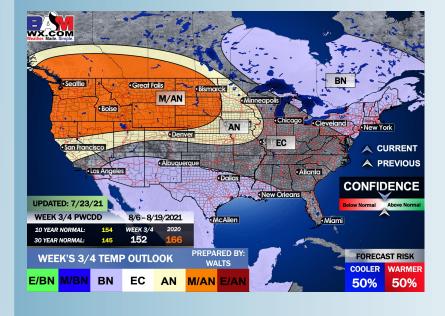

# Long-Range Forecast Discussion

- Continuing to favor quieter weather moving forward as we start to feel more the influence of an upper level high pressure system. Thanks to this higher pressure, temps will continue to stay slightly above average for this time of year.
- The quiet weather from week 1 ahead looks to bleed into week 2 with below normal moisture risks expected.
   Temperatures are anticipated to run slightly above normal as well.
- The weeks ¾ (first half of August) period likely features more seasonable to cooler than normal temperatures, while precipitation looks to run around normal in this period as well. One thing to watch into mid-late August is the increased potential of tropical activity.

#### Weeks 3/4 Forecast