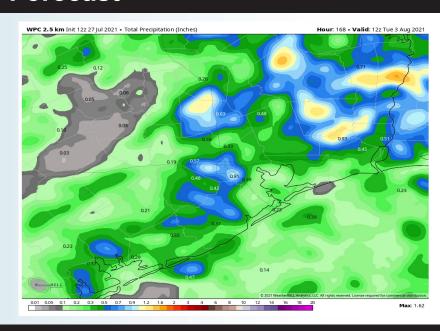

#### **Week 1 Forecast**

# Long-Range Forecast Discussion

- Continuing to favor quieter weather moving forward as we start to feel more the influence of an upper level high pressure system. Thanks to this higher pressure, temps will continue to stay slightly above average for this time of year.
- The quiet weather from week 1 ahead looks to bleed into week 2 with below normal moisture risks expected.
   Temperatures are anticipated to run slightly above normal as well.
- The weeks ¾ (first half of August) period likely features more seasonable to cooler than normal temperatures, while precipitation looks to run around normal in this period as well. One thing to watch into mid-late August is the increased potential of tropical activity.