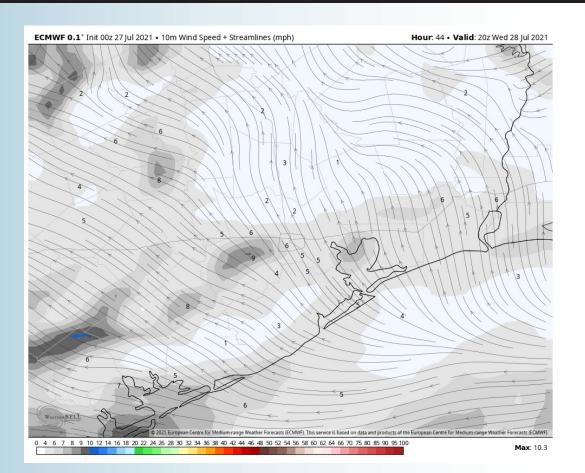

#### **Short-Term Forecast Discussion**

- ➤ Thursday right now is anticipated to be a dry day, with a ~10% chance of an isolated shower mid to late afternoon to the evening, but impacts will remain minimal.
- Winds will generally be coming out of the East to Southeast again at 5-10 MPH.
- Expecting a similar setup for Thursday, highs ranging from the upper 80s near the boarding station to the mid 90s closer in-land.
  - No fog expected Thursday at this distance.

#### **Sustained Winds (3 PM CT)**