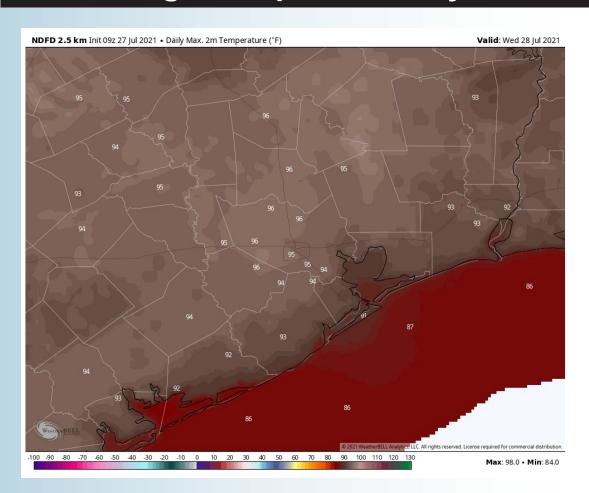

fog expected Wednesday at this distance.

#### Simulated Radar Snapshot (2 PM CT)



## Wednesday, July 28th, 2021

#### **Sustained Winds (3 PM CT)**



#### **High Temps Wednesday**







#### **Short-Term Forecast Discussion**

- ➤ Thursday right now is anticipated to be a dry day, with a ~10% chance of an isolated shower mid to late afternoon to the evening, but impacts will remain minimal.
- Winds will generally be coming out of the East to Southeast again at 5-10 MPH.
- Expecting a similar setup for Thursday, highs ranging from the upper 80s near the boarding station to the mid 90s closer in-land.
  - No fog expected Thursday at this distance.

# Simulated Radar Snapshot (3 PM CT)



### Thursday, July 29th, 2021

#### **Sustained Winds (3 PM CT)**



#### **High Temps Thursday**







#### **Tuesday, July 27, 2021**

#### **Week 1 Forecast**

# Long-Range Forecast Discussion

- Continuing to favor quieter weather moving forward as we start to feel more the influence of an upper level high pressure system. Thanks to this higher pressure, temps will continue to stay slightly above average for this time of year.
- The quiet weather from week 1 ahead looks to bleed into week 2 with below normal moisture risks expected.
   Temperatures are anticipated to run slightly above normal as well.
- The weeks ¾ (first half of August) period likely features more seasonable to cooler than normal temperatures, while precipitation looks to run around normal in this period as well. One thing to watch into mid-late August is the increased potential of tropical activity.





#### **W