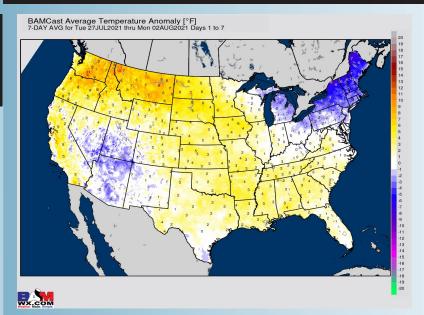

#### **Week 1 Forecast**

# Long-Range Forecast Discussion

- Continuing to favor quieter weather moving forward as we start to feel more the influence of an upper level high pressure system. Thanks to this higher pressure, temps will continue to stay slightly above average for this time of year.
- The quiet weather from week 1 ahead looks to bleed into week 2 with below normal moisture risks expected.
   Temperatures are anticipated to run slightly above normal as well.
- The weeks ¾ (first half of August) period likely features more seasonable to cooler than normal temperatures, while precipitation looks to run around normal in this period as well. One thing to watch into mid-late August is the increased potential of tropical activity.