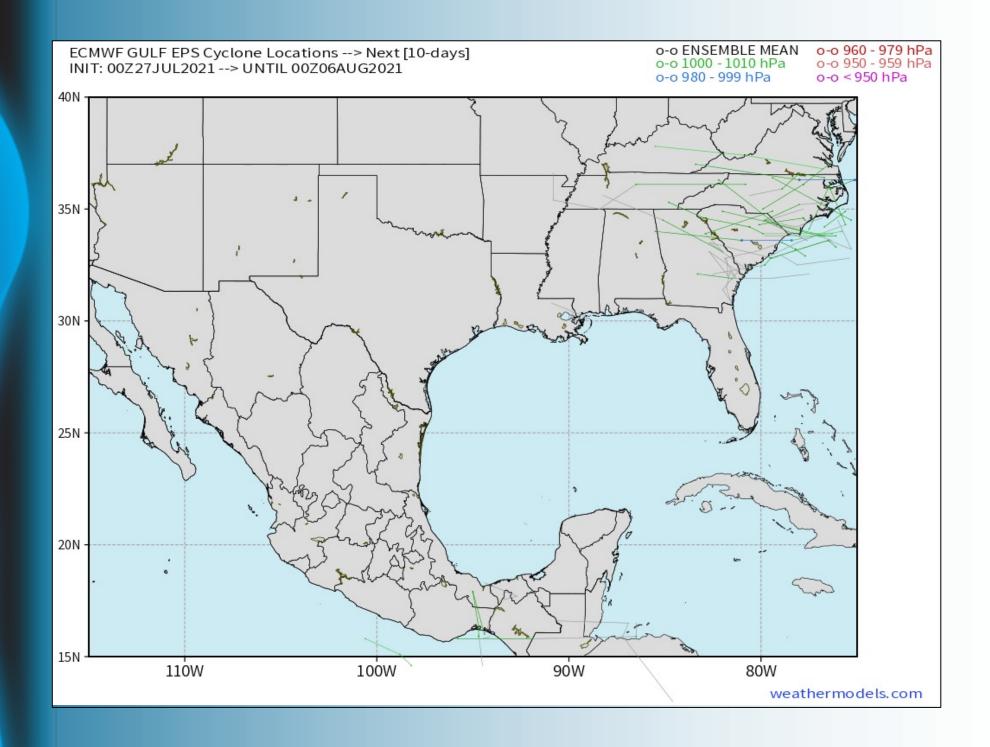

# **Tropical Update:**

Tropical activity in the Gulf of Mexico is not anticipated in the next 7-10 days.