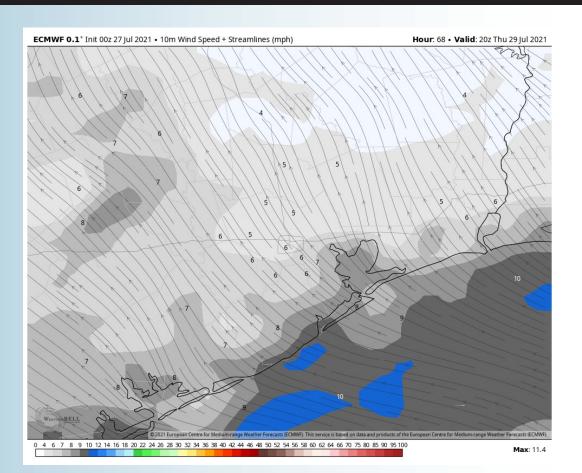

e mid 90s more in-land.
    - No fog expected Wednesday at this distance.

#### Simulated Radar Snapshot (2 PM CT)



## Wednesday, July 28th, 2021

#### **Sustained Winds (3 PM CT)**



#### **High Temps Wednesday**







#### **Short-Term Forecast Discussion**

- ➤ Thursday right now is anticipated to be a dry day, with a ~10% chance of an isolated shower mid to late afternoon to the evening, but impacts will remain minimal.
- Winds will generally be coming out of the East to Southeast again at 5-10 MPH.
- Expecting a similar setup for Thursday, highs ranging from the upper 80s near the boarding station to the mid 90s closer in-land.
  - No fog expected Thursday at this distance.

# Simulated Radar Snapshot (3 PM CT)



### Thursday, July 29th, 2021

#### **Sustained Winds (3 PM CT)**



#### **High Temps Thursday**







#### **Tuesday, July 27, 2021**

#### **Week 1 Forecast**

# Long-Range Forecast Discussion

- Continuing to favor quieter weather moving forward as we start to feel more the influence of an upper level high pressure system. Thanks to this higher pressure, temps will continue to stay slightly above average for this time of year.
- The quiet weather from week 1 ahead looks to bleed into week 2 with below normal moisture risks expected.
   Temperatures are anticipated to run slightly above normal as well.
- The weeks ¾ (first half of August) period likely features more seasonable to cooler than normal temperatures, while precipitation looks to run around normal in this period as well. One thing to watch into mid-late August is the increased potential of