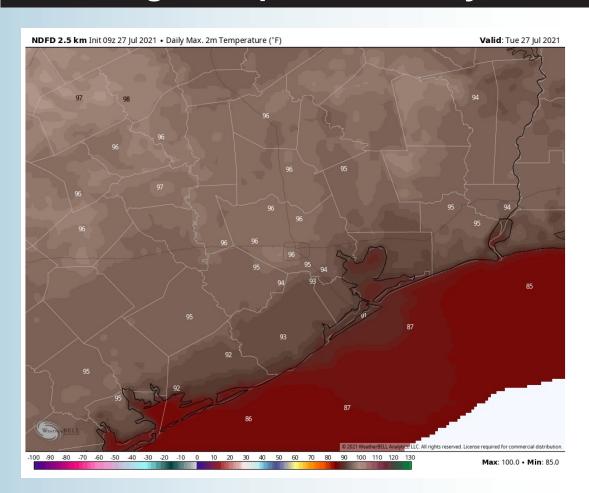

- Winds will generally be coming out of the South at 5-10 MPH sustained.
- Expecting highs ranging from the upper 80s near the boarding station to the mid 90s more in-land.
  - No fog expected today into tonight.

#### **High Temps Tuesday**