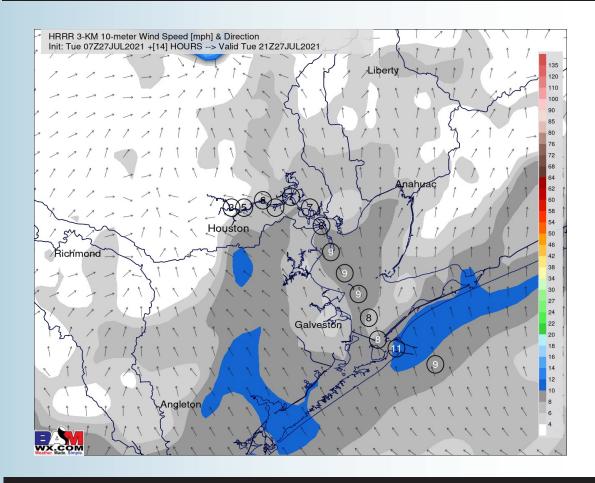

- Winds will generally be coming out of the South at 5-10 MPH sustained.
- Expecting highs ranging from the upper 80s near the boarding station to the mid 90s more in-land.
  - No fog expected today into tonight.

#### **Sustained Winds (4 PM CT)**