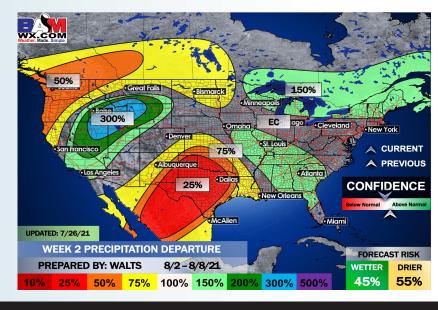

# Long-Range Forecast Discussion

- Continuing to favor quieter weather moving forward as we start to feel more the influence of an upper level high pressure system. Thanks to this higher pressure, temps will continue to stay slightly above average for this time of year.
- The quiet weather from week 1 ahead looks to bleed into week 2 with below normal moisture risks expected.
   Temperatures are anticipated to run slightly above normal as well.
- The weeks ¾ (first half of August) period likely features more seasonable to cooler than normal temperatures, while precipitation looks to run around normal in this period as well. One thing to watch into mid-late August is the increased potential of tropical activity.

#### **Week 2 Forecast**