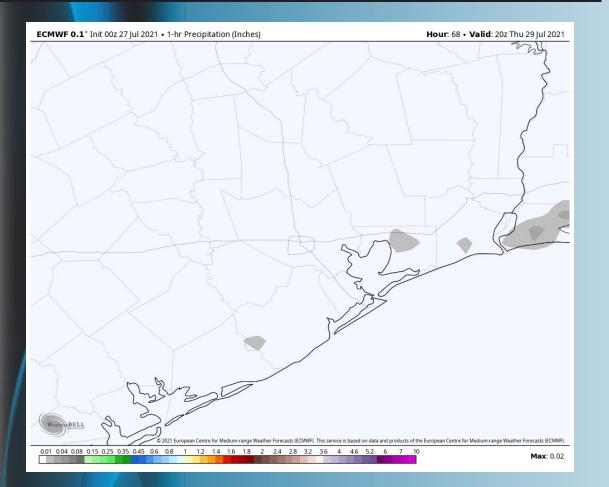

#### **Short-Term Forecast Discussion**

- ➤ Thursday right now is anticipated to be a dry day, with a ~10% chance of an isolated shower mid to late afternoon to the evening, but impacts will remain minimal.
- Winds will generally be coming out of the East to Southeast again at 5-10 MPH.
- Expecting a similar setup for Thursday, highs ranging from the upper 80s near the boarding station to the mid 90s closer in-land.
  - No fog expected Thursday at this distance.

# Simulated Radar Snapshot (3 PM CT)