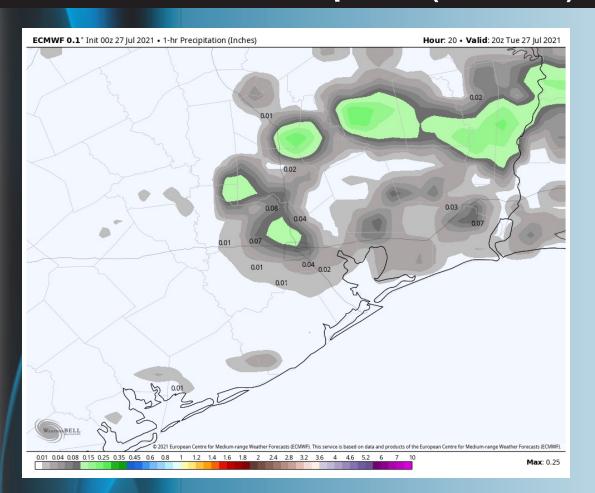

# ➤ Today looks to start out dry, but a few very isolated showers will work back into the forecast into the mid to late afternoon hours towards sunset. Low end chances (~10-20%) as coverage will likely be rather minimal.

#### Simulated Radar Snapshot (3 PM CT)