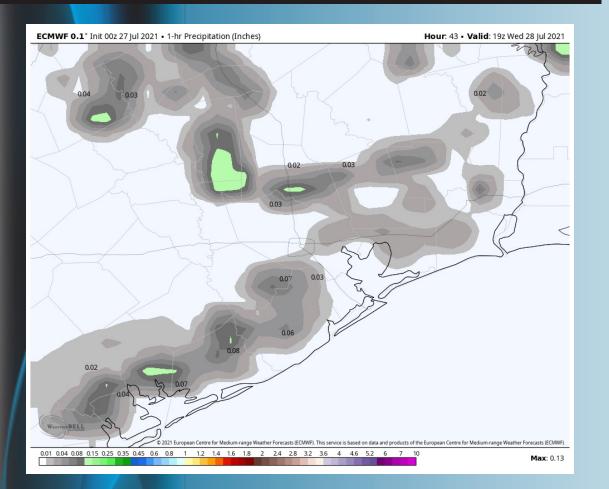

#### Simulated Radar Snapshot (3 PM CT)

# ➤ Today looks to start out dry, but a few very isolated showers will work back into the forecast into the mid to late afternoon hours towards sunset. Low end chances (~10-20%) as coverage will likely be rather minimal.