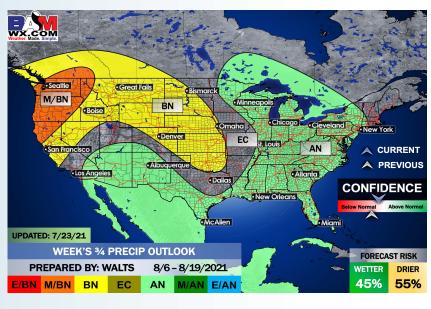

# Long-Range Forecast Discussion

- Continuing to favor quieter weather moving forward as we start to feel more the influence of an upper level high pressure system. Thanks to this higher pressure, temps will continue to stay slightly above average for this time of year.
- The quiet weather from week 1 ahead looks to bleed into week 2 with below normal moisture risks expected.
   Temperatures are anticipated to run slightly above normal as well.
- The weeks ¾ (first half of August) period likely features more seasonable to cooler than normal temperatures, while precipitation looks to run around normal in this period as well. One thing to watch into mid-late August is the increased potential of tropical activity.

#### Weeks 3/4 Forecast