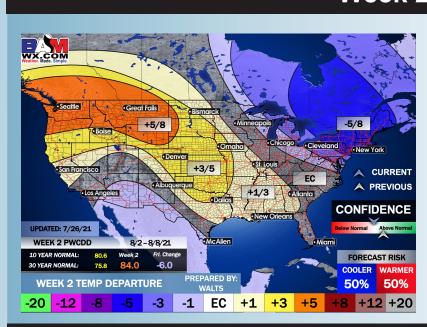

# Long-Range Forecast Discussion

- Continuing to favor quieter weather moving forward as we start to feel more the influence of an upper level high pressure system. Thanks to this higher pressure, temps will continue to stay slightly above average for this time of year.
- The quiet weather from week 1 ahead looks to bleed into week 2 with below normal moisture risks expected.
   Temperatures are anticipated to run slightly above normal as well.
- The weeks ¾ (first half of August) period likely features more seasonable to cooler than normal temperatures, while precipitation looks to run around normal in this period as well. One thing to watch into mid-late August is the increased potential of tropical activity.

#### **Week 2 Forecast**