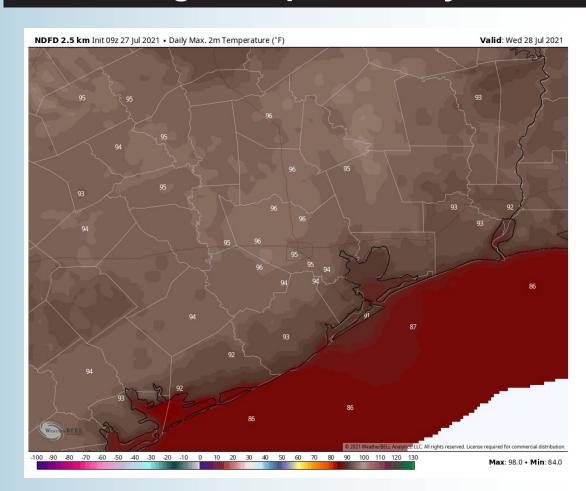

- Winds will generally be coming out of the South at 5-10 MPH sustained.
- Expecting highs ranging from the upper 80s near the boarding station to the mid 90s more in-land.
  - No fog expected today into tonight.

#### **High Temps Tuesday**