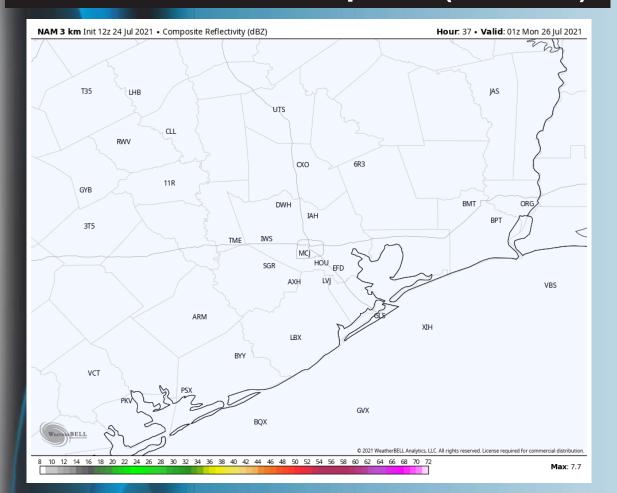

10.00                        | 10.00                        | 10.00                        | 10.00                        | 10.00                        | 10.00                        | 10.00                        | 10.00                         |





#### **Short-Term Forecast Discussion**

- Today is anticipated to be a dry day across the area.
  - ➤ Winds will overall be pretty light around the area and coming out of the Southwest, 8-13 MPH (at times, a little stronger over open waters around ~5 8 PM tonight possible) with a few gusts approaching 20 MPH possible.
    - Temperatures remain mild through the overnight with temperatures getting into the upper 70's/ lower 80's F into tomorrow morning..
      - No fog is in the forecast for today.

#### Simulated Radar Snapshot (3 PM CT)



## Saturday, July 24th, 2021

#### **Sustained Winds (9 PM CT)**



#### **Low Temps into Sun Morning**







#### **Short-Term Forecast Discussion**

- Anticipating Sunday to be a dry day as well.
- Winds expected to be 5-10 MPH with gusts locally higher at the boarding station. WSW winds in the early AM hours will give way to winds out of the WNW from about 8 AM – 1 PM. Winds shift back from the SW in the afternoon. Winds likely increase to 8-13 MPH for the evening.
  - ➤ Temps look to be similar to today, highs in the upper 80s / lower 90s for Southerly stations, mid 90s for Northerly stations. "Feels-like" temperatures around 100 F will be possible.
    - Not favoring fog Sunday morning at this time based off the latest high-res data.

#### Simulated Radar Snapshot (4 PM CT)



## S