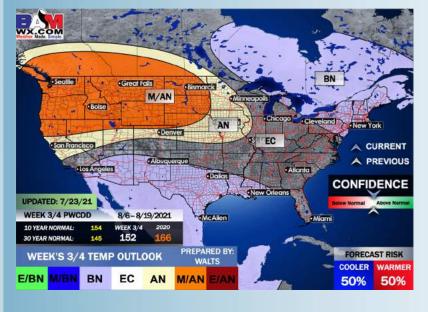

#### Weeks 3/4 Forecast

  Temperatures are anticipated to run below normal as well.
- The weeks ¾ (first half of August) period likely features more seasonable to cooler than normal temperatures, while precipitation looks to run around normal in this period as well. One thing to watch into mid-late August is the increased potential of tropical activity.