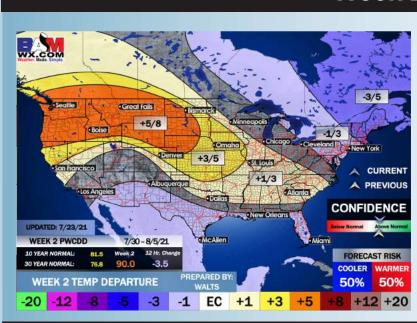

#### Saturday, July 24, 2021

#### **Week 1 Forecast**

# Long-Range Forecast Discussion

- Continuing to favor quieter weather moving forward as we start to feel more the influence of an upper level high pressure system. Thanks to this higher pressure, temps will continue to stay slightly above average for this time of year.
- The quiet weather from week 1 ahead looks to bleed into week 2 with below normal moisture risks expected.

  Temperatures are anticipated to run below normal as well.
- The weeks ¾ (first half of August) period likely features more seasonable to cooler than normal temperatures, while precipitation looks to run around normal in this period as well. One thing to watch into mid-late August is the increased potential of tropical activity.





#### **Week 2 Forecast**





#### Weeks 3/4 Forecast