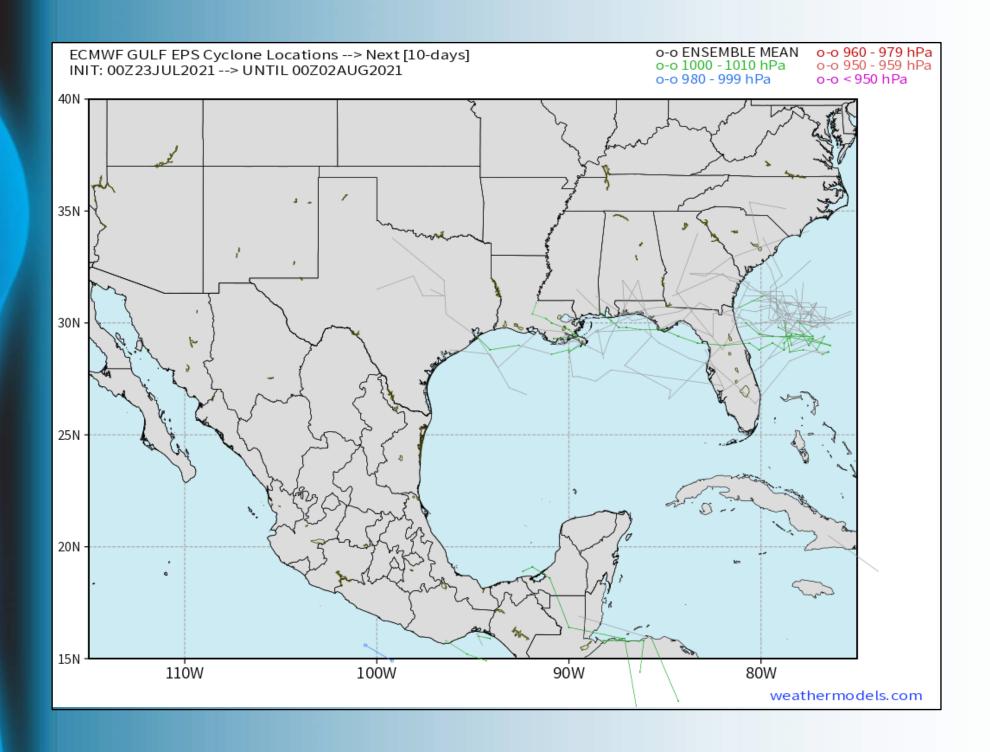

## **Tropical Update:**

Tropical activity in the Gulf of Mexico is not anticipated in the next 7-10 days.