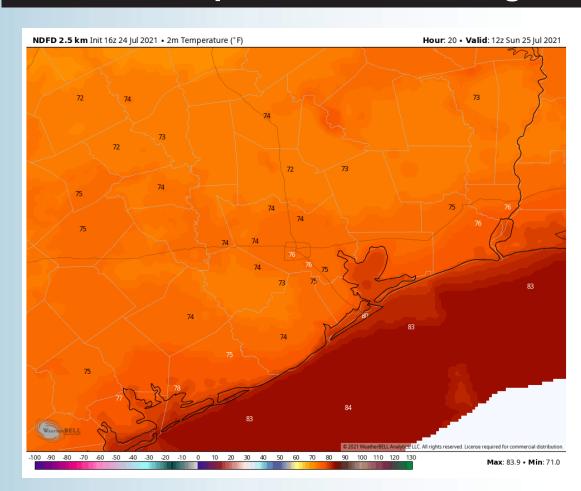

| 10.00                        | 10.00                        | 10.00                        | 10.00                         |





#### **Short-Term Forecast Discussion**

- Today is anticipated to be a dry day across the area.
  - ➤ Winds will overall be pretty light around the area and coming out of the Southwest, 8-13 MPH (at times, a little stronger over open waters around ~5 8 PM tonight possible) with a few gusts approaching 20 MPH possible.
    - Temperatures remain mild through the overnight with temperatures getting into the upper 70's/ lower 80's F into tomorrow morning..
      - No fog is in the forecast for today.

#### Simulated Radar Snapshot (3 PM CT)



## Saturday, July 24th, 2021

#### **Sustained Winds (9 PM CT)**



#### **Low Temps into Sun Morning**







#### **Short-Term Forecast Discussion**

- Anticipating Sunday to be a dry day as well.
- Winds expected to be 5-10 MPH with gusts locally higher at the boarding station. WSW winds in the early AM hours will give way to winds out of the WNW from about 8 AM – 1 PM. Winds shift back from the SW in the afternoon. Winds likely increase to 8-13 MPH for the evening.
  - ➤ Temps look to be similar to today, highs in the upper 80s / lower 90s for Southerly stations, mid 90s for Northerly stations. "Feels-like" temperatures around 100 F will be possible.
    - Not favoring fog Sunday morning at this time based off the latest high-res data.

#### Simulated Radar Snapshot (4 PM CT)



## Sunday, July 25th, 2021

#### **Sustained Winds (7 PM CT)**



#### **High Temps Sunday**







#### **Shor