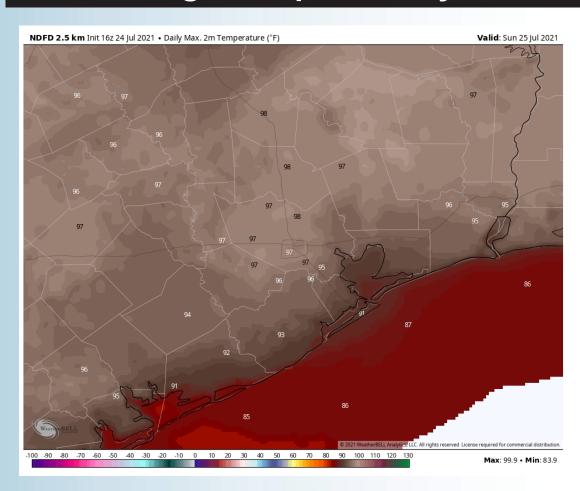

#### **High Temps Sunday**

#### **Short-Term Forecast Discussion**

- Anticipating Sunday to be a dry day as well.
- Winds expected to be 5-10 MPH with gusts locally higher at the boarding station. WSW winds in the early AM hours will give way to winds out of the WNW from about 8 AM – 1 PM. Winds shift back from the SW in the afternoon. Winds likely increase to 8-13 MPH for the evening.
  - ➤ Temps look to be similar to today, highs in the upper 80s / lower 90s for Southerly stations, mid 90s for Northerly stations. "Feels-like" temperatures around 100 F will be possible.
    - Not favoring fog Sunday morning at this time based off the latest high-res data.