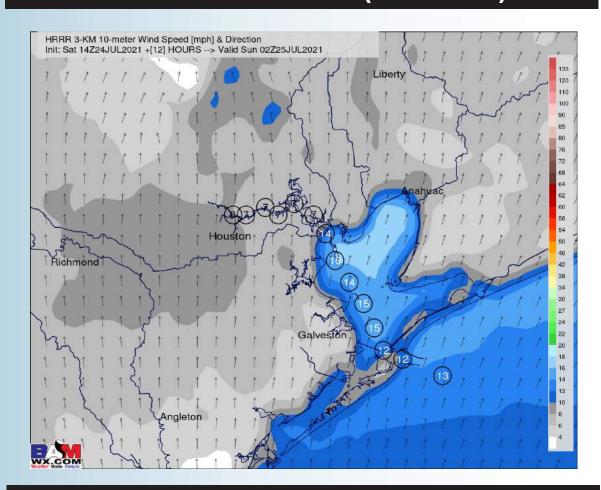

| 10.00                        | 10.00                        | 10.00                        | 10.00                        | 10.00                         |





#### **Short-Term Forecast Discussion**

- Today is anticipated to be a dry day across the area.
  - ➤ Winds will overall be pretty light around the area and coming out of the Southwest, 8-13 MPH (at times, a little stronger over open waters around ~5 8 PM tonight possible) with a few gusts approaching 20 MPH possible.
    - Temperatures remain mild through the overnight with temperatures getting into the upper 70's/ lower 80's F into tomorrow morning..
      - No fog is in the forecast for today.

#### Simulated Radar Snapshot (3 PM CT)



## Saturday, July 24th, 2021

#### **Sustained Winds (9 PM CT)**



#### **Low Temps into Sun Morning**







#### **Short-Term Forecast Discussion**

- Anticipating Sunday to be a dry day as well.
- Winds expected to be 5-10 MPH with gusts locally higher at the boarding station. WSW winds in the early AM hours will give way to winds out of the WNW from about 8 AM – 1 PM. Winds shift back from the SW in the afternoon. Winds likely increase to 8-13 MPH for the evening.
  - ➤ Temps look to be similar to today, highs in the upper 80s / lower 90s for Southerly stations, mid 90s for Northerly stations. "Feels-like" temperatures around 100 F will be possible.
    - Not favoring fog Sunday morning at this time based off the latest high-res data.

#### Simulated Radar Snapshot (4 PM CT)



## Sunday, July 25th, 2021

#### **Sustained Winds (7 PM CT)**



#### *