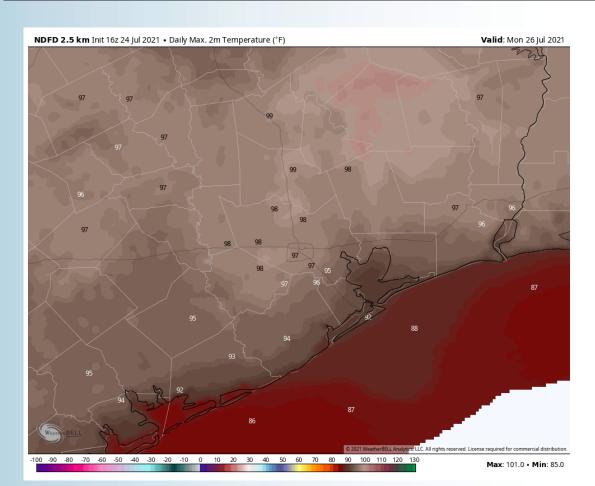

around 100 F will be possible.
    - Not favoring fog Sunday morning at this time based off the latest high-res data.

#### Simulated Radar Snapshot (4 PM CT)



## Sunday, July 25th, 2021

#### **Sustained Winds (7 PM CT)**



#### **High Temps Sunday**







#### **Short-Term Forecast Discussion**

- Continue to favor Monday to be a dry day.
- Winds early Monday will slowly shift from SW to NW and remain generally light, 5-10 MPH. Winds likely shift back to out of the south into the afternoon.
  - Low to mid 90s will be the forecast for Monday. Once again, heat index values near 100 F possible.
    - Fog is not anticipated for the day Monday.

#### Simulated Radar Snapshot (5 PM CT)



#### **Monday, July 26th, 2021**

#### **Sustained Winds (10 AM CT)**



#### **High Temps Monday**







#### Saturday, July 24, 2021

#### **Week 1 Forecast**

# Long-Range Forecast Discussion

- Continuing to favor quieter weather moving forward as we start to feel more the influence of an upper level high pressure system. Thanks to this higher pressure, temps will continue to stay slightly above average for this time of year.
- The quiet weather from week 1 ahead looks to bleed into week 2 with below normal moisture risks expected.

  Temperatures are anticipated to run below normal as well.
- The weeks ¾ (first half of August) period likely features more seasonable to cooler than normal temperatures, while precipitation looks to run around normal in this period as well. One thing to watch into mid-late August is the increased potential of tropical activity.





#### **Week 2 Foreca