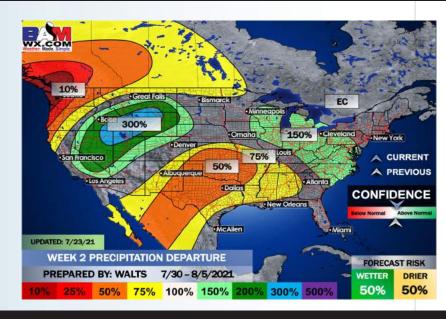

## Saturday, July 24, 2021

#### **Week 1 Forecast**

# Long-Range Forecast Discussion

- Continuing to favor quieter weather moving forward as we start to feel more the influence of an upper level high pressure system. Thanks to this higher pressure, temps will continue to stay slightly above average for this time of year.
- The quiet weather from week 1 ahead looks to bleed into week 2 with below normal moisture risks expected.

  Temperatures are anticipated to run below normal as well.
- The weeks ¾ (first half of August) period likely features more seasonable to cooler than normal temperatures, while precipitation looks to run around normal in this period as well. One thing to watch into mid-late August is the increased potential of tropical activity.





#### **Week 2 Forecast**





#### Weeks 3/4 Forecast