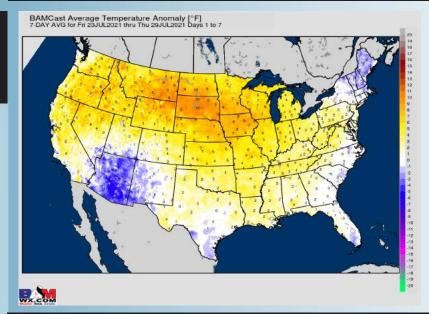

#### **Week 1 Forecast**

# Long-Range Forecast Discussion

- Continuing to favor quieter weather moving forward as we start to feel more the influence of an upper level high pressure system. Thanks to this higher pressure, temps will continue to stay slightly above average for this time of year.
- The quiet weather from week 1 ahead looks to bleed into week 2 with below normal moisture risks expected.