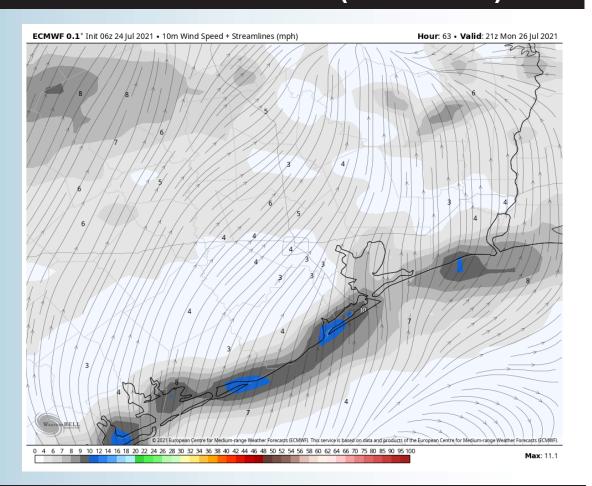

ons. "Feels-like" temperatures around 100 F will be possible.
    - Not favoring fog Sunday morning at this time based off the latest high-res data.

#### Simulated Radar Snapshot (4 PM CT)



## Sunday, July 25th, 2021

#### **Sustained Winds (7 PM CT)**



#### **High Temps Sunday**







#### **Short-Term Forecast Discussion**

- Continue to favor Monday to be a dry day.
- Winds early Monday will slowly shift from SW to NW and remain generally light, 5-10 MPH. Winds likely shift back to out of the south into the afternoon.
  - Low to mid 90s will be the forecast for Monday. Once again, heat index values near 100 F possible.
    - Fog is not anticipated for the day Monday.

#### Simulated Radar Snapshot (5 PM CT)



#### **Monday, July 26th, 2021**

#### **Sustained Winds (10 AM CT)**



#### **High Temps Monday**







#### Saturday, July 24, 2021

#### **Week 1 Forecast**

# Long-Range Forecast Discussion

- Continuing to favor quieter weather moving forward as we start to feel more the influence of an upper level high pressure system. Thanks to this higher pressure, temps will continue to stay slightly above average for this time of year.
- The quiet weather from week 1 ahead looks to bleed into week 2 with below normal moisture risks expected.

  Temperatures are anticipated to run below normal as well.
- The weeks ¾ (first half of August) period likely features more seasonable to cooler than normal temperatures, while precipitation looks to run around normal in this period as well. One thing to watch into mid-late August is the increased potential of tropical activ