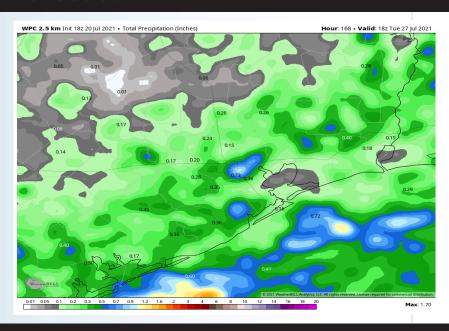

# Long-Range Forecast Discussion

- Continuing to favor quieter weather moving forward as we start to feel more the influence of an upper level high pressure system. Thanks to this higher pressure, temps will continue to stay slightly above average for this time of year.
- The quiet weather from week 1 ahead looks to bleed into week 2 with below normal moisture risks expected.

  Temperatures are anticipated to run below normal as well.
- The weeks ¾ (first half of August) period likely features more seasonable to cooler than normal temperatures, while precipitation looks to run around normal in this period as well. One thing to watch into mid-late August is the increased potential of tropical activity.