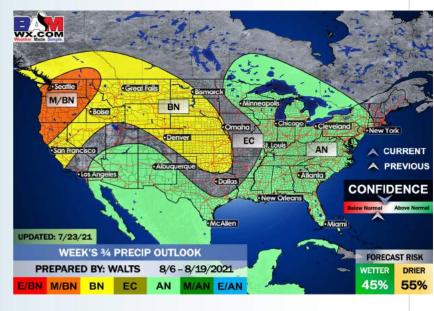

#### Weeks 3/4 Forecast

  Temperatures are anticipated to run below normal as well.
- The weeks ¾ (first half of August) period likely features more seasonable to cooler than normal temperatures, while precipitation looks to run around normal in this period as well. One thing to watch into mid-late August is the increased potential of tropical activity.