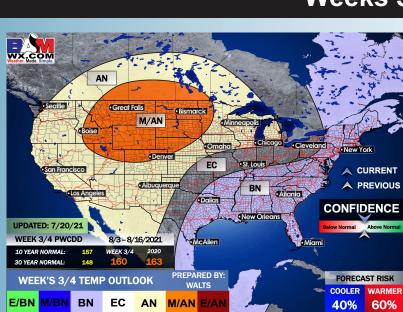

#### Long-Range Forecast Discussion

eather. Made. Simple

**Houston Pilots** 

- We start a pattern with more quiet weather over the next week in regards to precipitation risks. Temps will continue to sit near average to slightly below.
- The quiet weather from week 1 ahead looks to bleed into week 2 with below normal moisture risks expected. Temperatures are anticipated to run below normal as well.
- The weeks ¾ (first half of August essentially) period likely features more seasonable to cooler than normal temperatures, while precipitation looks to run around normal in this period as well.

#### Weeks 3/4 Forecast