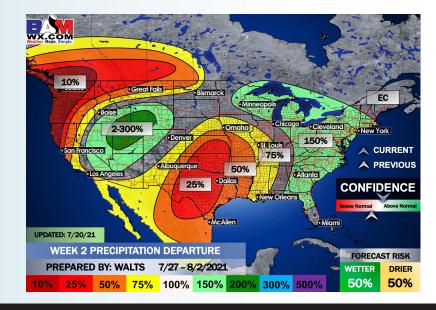

#### Long-Range Forecast Discussion

eather. Made. Simple

**Houston Pilots** 

- We start a pattern with more quiet weather over the next week in regards to precipitation risks. Temps will continue to sit near average to slightly below.
- The quiet weather from week 1 ahead looks to bleed into week 2 with below normal moisture risks expected. Temperatures are anticipated to run below normal as well.
- The weeks ¾ (first half of August essentially) period likely features more seasonable to cooler than normal temperatures, while precipitation looks to run around normal in this period as well.

#### Week 2 Forecast