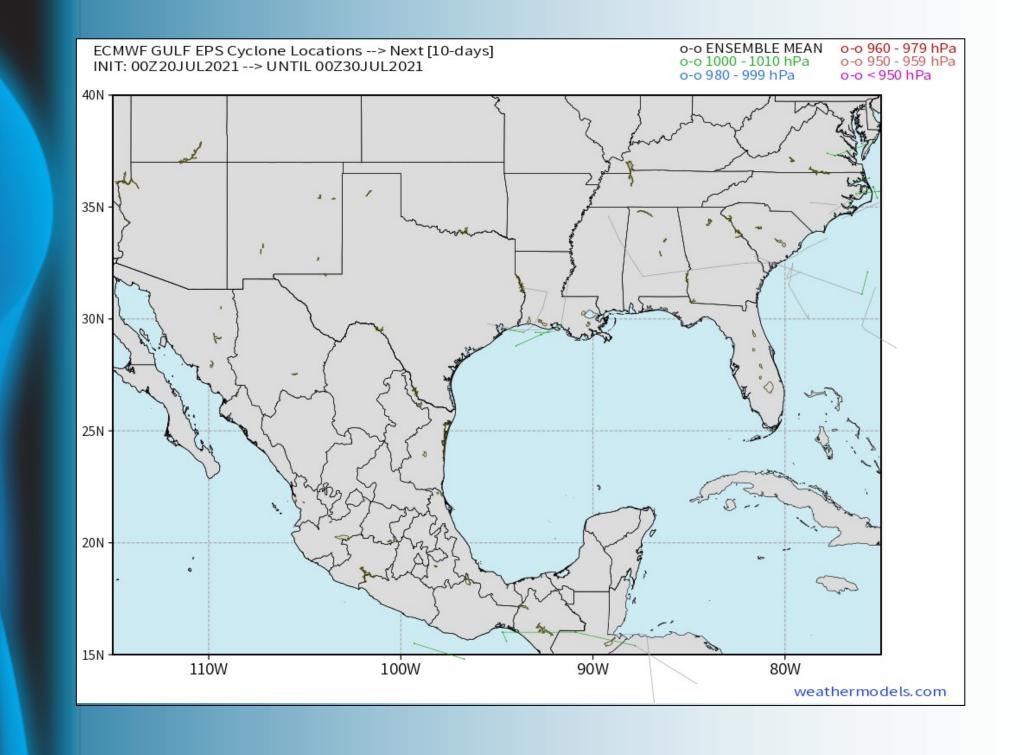

## **Tropical Update:**

Tropical activity in the Gulf of Mexico is not anticipated in the next 7-10 days.

**Visibility Report** 