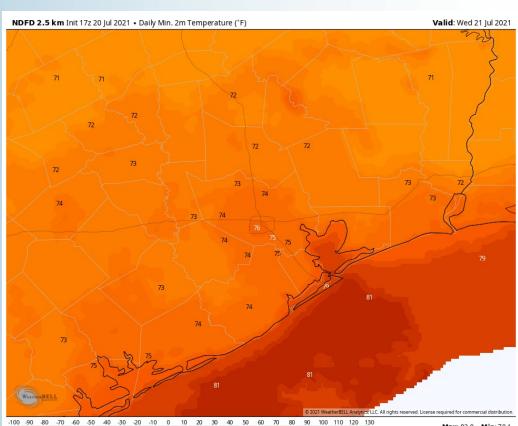

#### **Short-Term Forecast Discussion**

- > A few isolated showers / storms will still be possible this afternoon through sunset this evening from HOU to the Boarding Station (~30% coverage). Also as mentioned the last couple of days, after midnight tonight through daybreak tomorow, an isolated 30% chance of a shower / storm will also be possible.
  - Winds overnight tonight will weaken down to 4-8  $\geqslant$ MPH sustained out of the NW.
  - Temps look to remain in the lower 80s over waters tonight, low to mid 70s more in-land.
    - No fog is in the forecast for tonight.

#### Simulated Radar Snapshot (7 PM CT)

Low Temps Tonight

Max: 82.0 • Min: 70.1