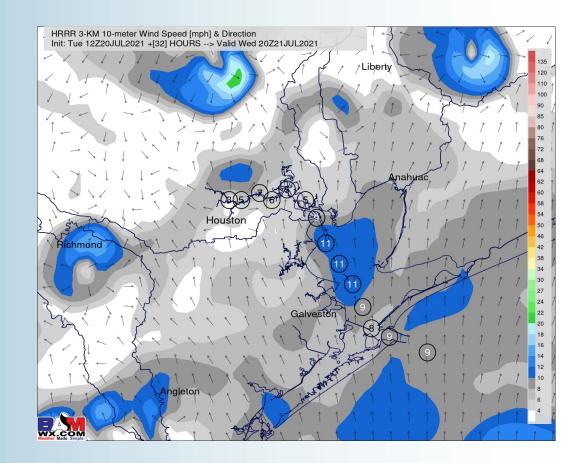

land.
    - No fog is in the forecast for tonight.

#### Sustained Winds (2 AM CT)



#### Simulated Radar Snapshot (7 PM CT)





Low Temps Tonight

Max: 82.0 • Min: 70.1



# Wednesday, July 21<sup>st</sup>, 2021

#### **Short-Term Forecast Discussion**

- Isolated precipitation is possible after midnight tonight to around daybreak Wednesday morning; after a bit of a break, we see another isolated precipitation chance mid-afternoon to the evening hours (mainly towards HOU vs Boarding Station). Overall, we see multiple dry hours Wednesday at this distance.
  - $\triangleright$ Winds look to return back out of the S Wednesday, sustained at 5-10 MPH.
- Temps look to reach into the mid 80s on WED over open waters.
  - No fog is in the forecast for Wednesday.

#### Sustained Winds (3 PM CT)



**High Temps Wednesday** 

## Simulated Radar Snapshot (2 PM CT)



# NDFD 2.5 km Init 17z 20 Jul 2021 • Daily Max. 2m Temperature (°F Valid: Wed 21 Jul 2021 Max: 92.0 • Min: 83.0



# Thursday, July 22<sup>nd</sup>, 2021

#### **Short-Term Forecast Discussion**

> We see another isolated precipitation chance mid-afternoon to the evening hours moving from S to N. Overall, we see multiple dry hours Thursday at this distance similar to Wednesday as well.

- Winds look to be out of the S Thursday, sustained at 5-10 MPH.
- Temps look to reach into the mid 80s on THU over open waters.
  - No fog is in the forecast for Thursday.

#### Sustained Winds (3 PM CT)



#### Simulated Radar Snapshot (3 PM CT)



## **High Temps Thursday**



#### **Tuesday, July 20, 2021**



#### Long-Range Forecast