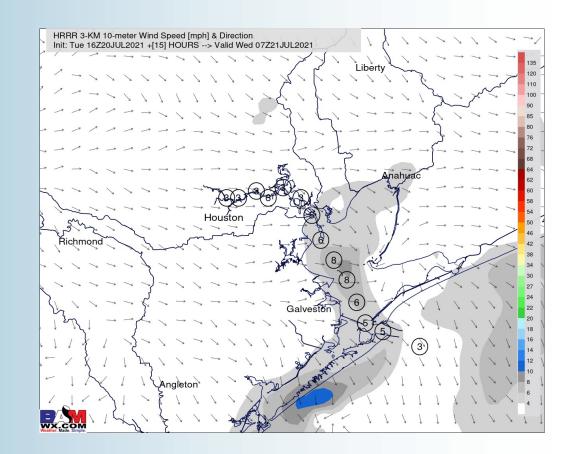

#### **Short-Term Forecast Discussion**

- > A few isolated showers / storms will still be possible this afternoon through sunset this evening from HOU to the Boarding Station (~30% coverage). Also as mentioned the last couple of days, after midnight tonight through daybreak tomorow, an isolated 30% chance of a shower / storm will also be possible.
  - Winds overnight tonight will weaken down to 4-8  $\geqslant$ MPH sustained out of the NW.
  - Temps look to remain in the lower 80s over waters tonight, low to mid 70s more in-land.
    - No fog is in the forecast for tonight.

#### Sustained Winds (2 AM CT)