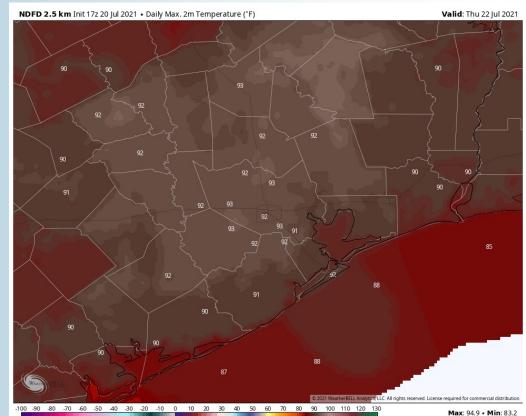

## **High Temps Thursday**

# Thursday, July 22<sup>nd</sup>, 2021

#### **Short-Term Forecast Discussion**

> We see another isolated precipitation chance mid-afternoon to the evening hours moving from S to N. Overall, we see multiple dry hours Thursday at this distance similar to Wednesday as well.

- Winds look to be out of the S Thursday, sustained at 5-10 MPH.
- Temps look to reach into the mid 80s on THU over open waters.
  - No fog is in the forecast for Thursday.