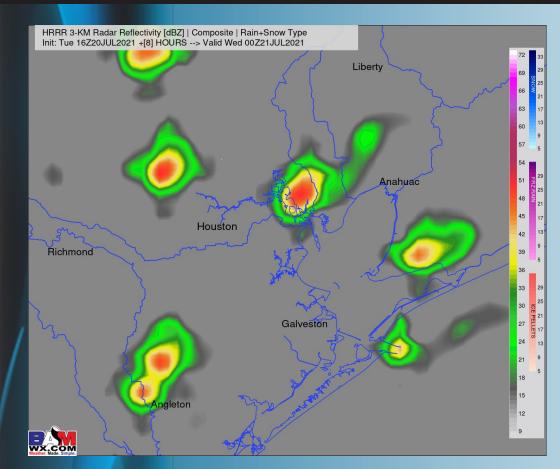

#### **Short-Term Forecast Discussion**

- > A few isolated showers / storms will still be possible this afternoon through sunset this evening from HOU to the Boarding Station (~30% coverage). Also as mentioned the last couple of days, after midnight tonight through daybreak tomorow, an isolated 30% chance of a shower / storm will also be possible.
  - Winds overnight tonight will weaken down to 4-8  $\geqslant$ MPH sustained out of the NW.
  - Temps look to remain in the lower 80s over waters tonight, low to mid 70s more in-land.
    - No fog is in the forecast for tonight.

#### Simulated Radar Snapshot (7 PM CT)

Low Temps Tonight

Max: 82.0 • Min: 70.1