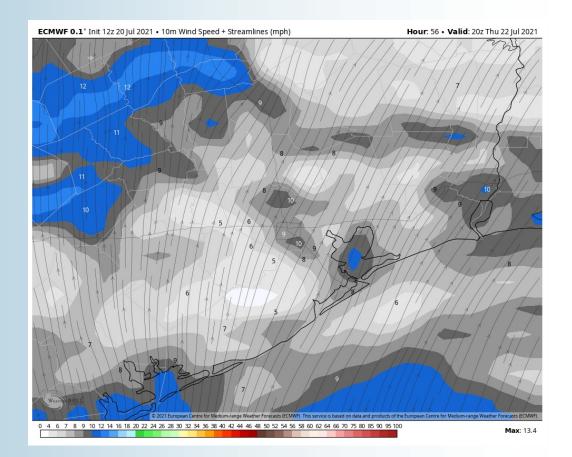

look to reach into the mid 80s on WED over open waters.
  - No fog is in the forecast for Wednesday.

#### Sustained Winds (3 PM CT)



**High Temps Wednesday** 

## Simulated Radar Snapshot (2 PM CT)



# NDFD 2.5 km Init 17z 20 Jul 2021 • Daily Max. 2m Temperature (°F Valid: Wed 21 Jul 2021 Max: 92.0 • Min: 83.0



# Thursday, July 22<sup>nd</sup>, 2021

#### **Short-Term Forecast Discussion**

> We see another isolated precipitation chance mid-afternoon to the evening hours moving from S to N. Overall, we see multiple dry hours Thursday at this distance similar to Wednesday as well.

- Winds look to be out of the S Thursday, sustained at 5-10 MPH.
- Temps look to reach into the mid 80s on THU over open waters.
  - No fog is in the forecast for Thursday.

#### Sustained Winds (3 PM CT)



#### Simulated Radar Snapshot (3 PM CT)



## **High Temps Thursday**



#### **Tuesday, July 20, 2021**



#### Long-Range Forecast Discussion

eather. Made. Simple

**Houston Pilots** 

- We start a pattern with more quiet weather over the next week in regards to precipitation risks. Temps will continue to sit near average to slightly below.
- The quiet weather from week 1 ahead looks to bleed into week 2 with below normal moisture risks expected. Temperatures are anticipated to run below normal as well.
- The weeks ¾ (first half of August essentially) period likely features more seasonable to cooler than normal temperatures, while precipitation looks to run around normal in this period as well.





#### Week 2 Forecast







#### Weeks 3/4 Forecast