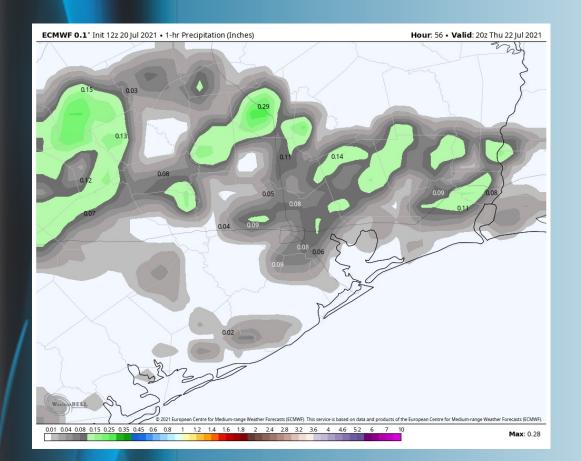

#### **Short-Term Forecast Discussion**

- Isolated precipitation is possible after midnight tonight to around daybreak Wednesday morning; after a bit of a break, we see another isolated precipitation chance mid-afternoon to the evening hours (mainly towards HOU vs Boarding Station). Overall, we see multiple dry hours Wednesday at this distance.
  - $\triangleright$ Winds look to return back out of the S Wednesday, sustained at 5-10 MPH.
- Temps look to reach into the mid 80s on WED over open waters.
  - No fog is in the forecast for Wednesday.