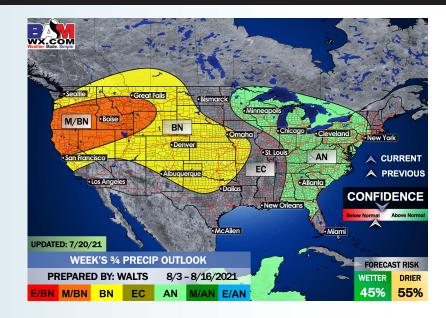

#### Long-Range Forecast Discussion

eather. Made. Simple

**Houston Pilots** 

- We start a pattern with more quiet weather over the next week in regards to precipitation risks. Temps will continue to sit near average to slightly below.
- The quiet weather from week 1 ahead looks to bleed into week 2 with below normal moisture risks expected. Temperatures are anticipated to run below normal as well.
- The weeks ¾ (first half of August essentially) period likely features more seasonable to cooler than normal temperatures, while precipitation looks to run around normal in this period as well.

#### Weeks 3/4 Forecast