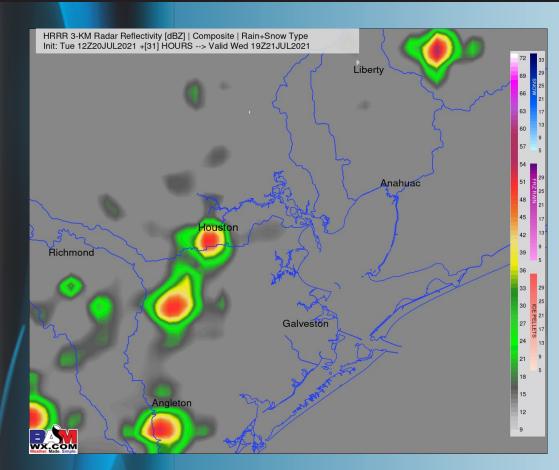

#### Simulated Radar Snapshot (7 PM CT)

Low Temps Tonight

Max: 82.0 • Min: 70.1