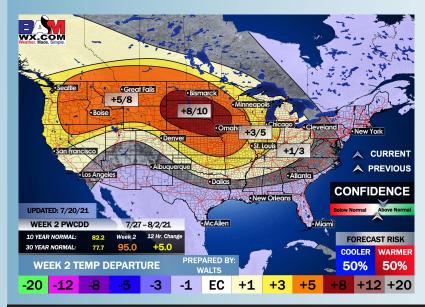

#### Week 2 Forecast

#### Long-Range Forecast Discussion

eather. Made. Simple

**Houston Pilots** 

- We start a pattern with more quiet weather over the next week in regards to precipitation risks. Temps will continue to sit near average to slightly below.
- The quiet weather from week 1 ahead looks to bleed into week 2 with below normal moisture risks expected. Temperatures are anticipated to run below normal as well.
- The weeks ¾ (first half of August essentially) period likely features more seasonable to cooler than normal temperatures, while precipitation looks to run around normal in this period as well.