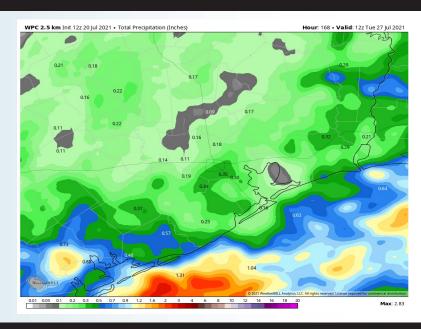

#### **Week 1 Forecast**

#### Long-Range Forecast Discussion

- After additional rainfall here later today, we start a pattern with more quiet weather over the next week in regards to precipitation risks.
   Temps will continue to sit near average to slightly below.
- The quiet weather from week 1 ahead looks to bleed into week 2 with below normal moisture risks expected.
  Temperatures are anticipated to run below normal as well.
- The weeks ¾ (late July into August essentially) period likely features more seasonable to cooler than normal temperatures, while precipitation looks to run at or above normal in this period as well.