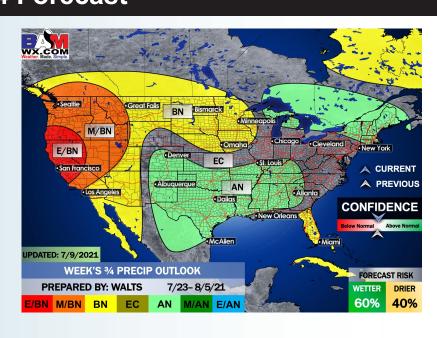

ted Radar Snapshot (3 PM CT)



#### **High Temps Thursday**







#### **Tuesday, July 20, 2021**

#### **Week 1 Forecast**

#### Long-Range Forecast Discussion

- After additional rainfall here later today, we start a pattern with more quiet weather over the next week in regards to precipitation risks.
   Temps will continue to sit near average to slightly below.
- The quiet weather from week 1 ahead looks to bleed into week 2 with below normal moisture risks expected.
  Temperatures are anticipated to run below normal as well.
- The weeks ¾ (late July into August essentially) period likely features more seasonable to cooler than normal temperatures, while precipitation looks to run at or above normal in this period as well.





#### **Week 2 Forecast**





#### Weeks 3/4 Forecast