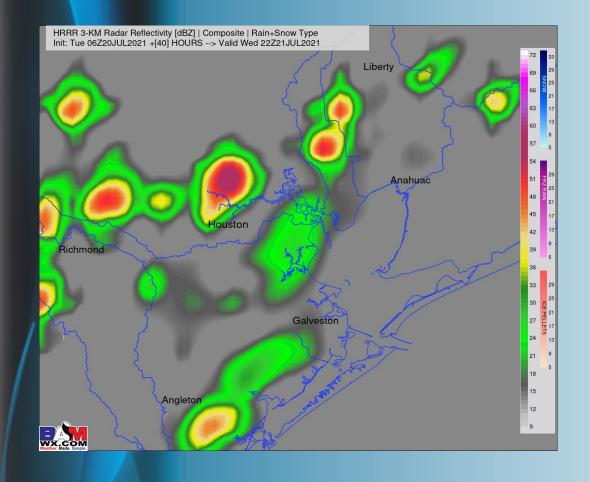

#### Simulated Radar Snapshot (1 PM CT)

## ➤ We still favor the best precipitation chances today to be through around 7-8 am CT across the Boarding Station, becoming less active into late morning. An isolated 30% chance of an additional shower / storm will be possible from 12 – 6 pm CT today from north to south.