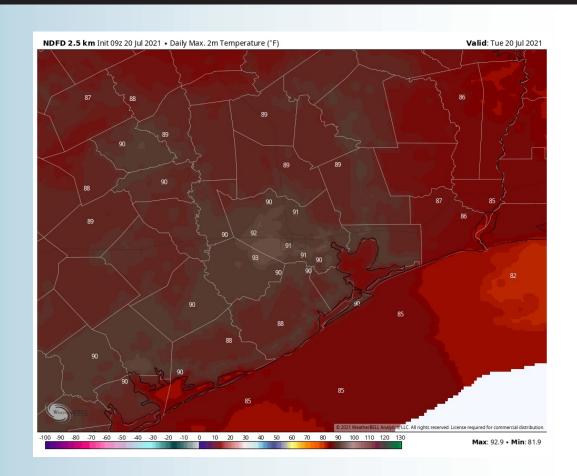

- Favoring the mid to late AM hours for winds to shift more out of the W to NW and stay calmer, sustained 8-13 MPH with gusts to 15 MPH. Isolated higher wind potential exists in any storms overhead.
- Temps look to remain in the lower 80s over waters today.
  - No fog is in the forecast for tonight.

#### **High Temps Tuesday**