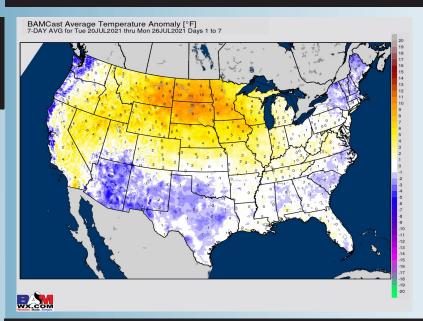

#### Long-Range Forecast Discussion

- After additional rainfall here later today, we start a pattern with more quiet weather over the next week in regards to precipitation risks.
   Temps will continue to sit near average to slightly below.
- The quiet weather from week 1 ahead looks to bleed into week 2 with below normal moisture risks expected.
  Temperatures are anticipated to run below normal as well.
- The weeks ¾ (late July into August essentially) period likely features more seasonable to cooler than normal temperatures, while precipitation looks to run at or above normal in this period as well.