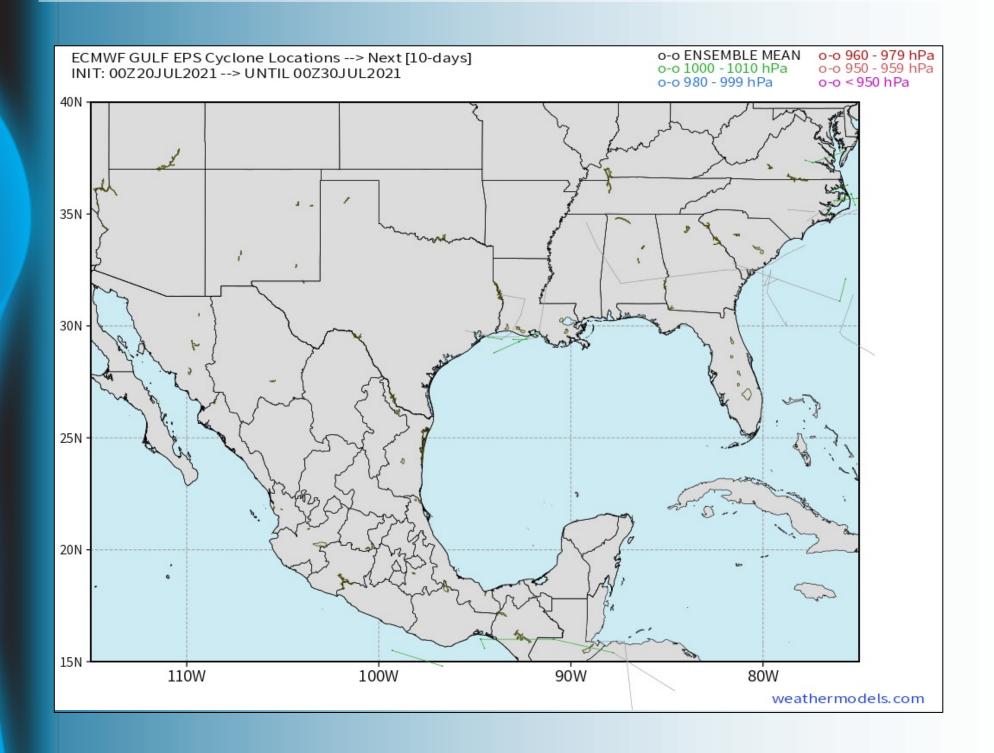

#### **Tropical Update:**

Tropical activity in the Gulf of Mexico is not anticipated in the next 7-10 days.