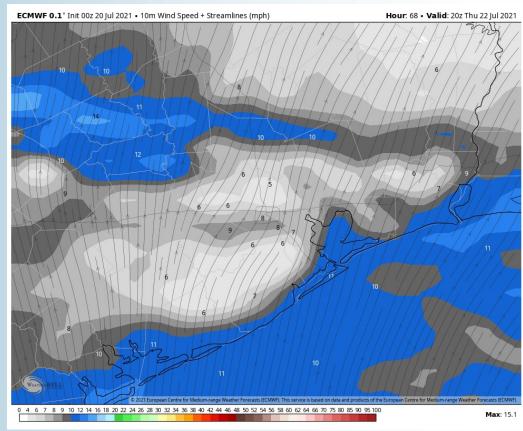

#### Sustained Winds (3 PM CT)

Thursday, July 22<sup>nd</sup>, 2021

#### **Short-Term Forecast Discussion**

- We see another isolated precipitation chance mid-afternoon to the evening hours moving from S to N. Overall, we see multiple dry hours Thursday at this distance similar to Wednesday as well.
  - Winds look to be out of the S Thursday, sustained at 5-10 MPH.
- Temps look to reach into the mid 80s on THU over open waters.
  - No fog is in the forecast for Thursday.