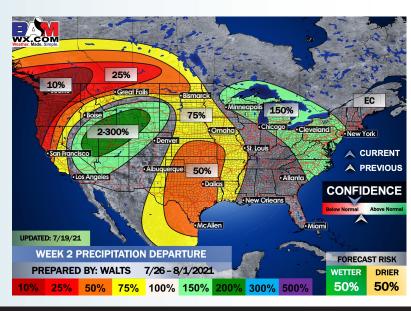

nd</sup>, 2021



#### Simulated Radar Snapshot (3 PM CT)



#### **High Temps Thursday**







#### **Tuesday, July 20, 2021**

#### **Week 1 Forecast**

#### Long-Range Forecast Discussion

- After additional rainfall here later today, we start a pattern with more quiet weather over the next week in regards to precipitation risks.
   Temps will continue to sit near average to slightly below.
- The quiet weather from week 1 ahead looks to bleed into week 2 with below normal moisture risks expected.
  Temperatures are anticipated to run below normal as well.
- The weeks ¾ (late July into August essentially) period likely features more seasonable to cooler than normal temperatures, while precipitation looks to run at or above normal in this period as well.





#### **Week 2 Forecast**





#### Weeks 3/4 Forecast