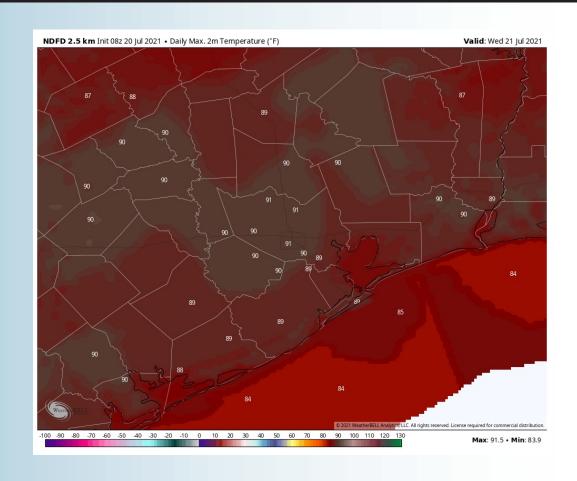

#### **High Temps Tuesday**

- Favoring the mid to late AM hours for winds to shift more out of the W to NW and stay calmer, sustained 8-13 MPH with gusts to 15 MPH. Isolated higher wind potential exists in any storms overhead.
- Temps look to remain in the lower 80s over waters today.
  - No fog is in the forecast for tonight.