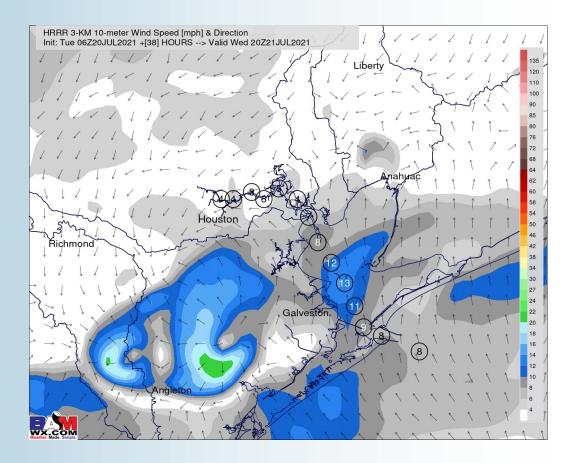

#### **Sustained Winds (10 AM CT)**

- Favoring the mid to late AM hours for winds to shift more out of the W to NW and stay calmer, sustained 8-13 MPH with gusts to 15 MPH. Isolated higher wind potential exists in any storms overhead.
- Temps look to remain in the lower 80s over waters today.
  - No fog is in the forecast for tonight.