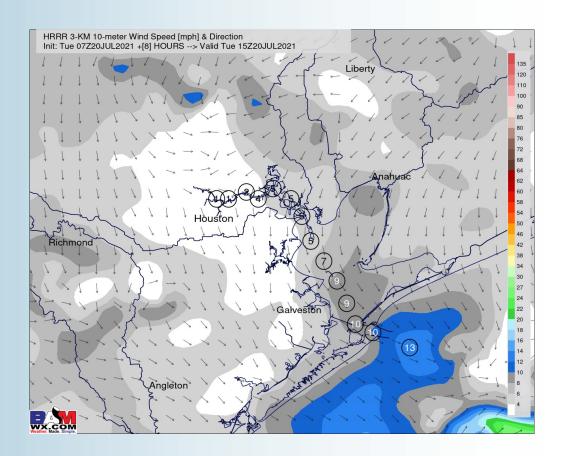

- Favoring the mid to late AM hours for winds to shift more out of the W to NW and stay calmer, sustained 8-13 MPH with gusts to 15 MPH. Isolated higher wind potential exists in any storms overhead.
- Temps look to remain in the lower 80s over waters today.
  - No fog is in the forecast for tonight.

#### **Sustained Winds (10 AM CT)**