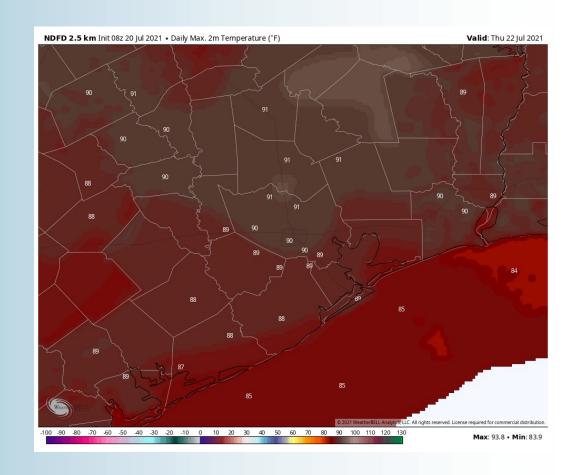

ned at 5-10 MPH.
- Temps look to reach into the mid 80s on WED over open waters.
  - No fog is in the forecast for Wednesday.

#### Simulated Radar Snapshot (5 PM CT)



#### **Sustained Winds (3 PM CT)**



#### **High Temps Wednesday**







#### **Short-Term Forecast Discussion**

- We see another isolated precipitation chance mid-afternoon to the evening hours moving from S to N. Overall, we see multiple dry hours Thursday at this distance similar to Wednesday as well.
  - Winds look to be out of the S Thursday, sustained at 5-10 MPH.
- Temps look to reach into the mid 80s on THU over open waters.
  - No fog is in the forecast for Thursday.

#### Sustained Winds (3 PM CT)

Thursday, July 22<sup>nd</sup>, 2021



#### Simulated Radar Snapshot (3 PM CT)



#### **High Temps Thursday**







#### **Tuesday, July 20, 2021**

#### **Week 1 Forecast**

#### Long-Range Forecast Discussion

- After additional rainfall here later today, we start a pattern with more quiet weather over the next week in regards to precipitation risks.
   Temps will continue to sit near average to slightly below.
- The quiet weather from week 1 ahead looks to bleed into week 2 with below normal moisture risks expected.
  Temperatures are anticipated to run below normal as well.
- The weeks ¾ (late July into August essentially) period likely features more seasonable to cooler than normal temperatures, while precipitation looks to run at or above normal in this period as well.





#### **Week 2 Forecast**





#### Weeks 3/4 Forecast