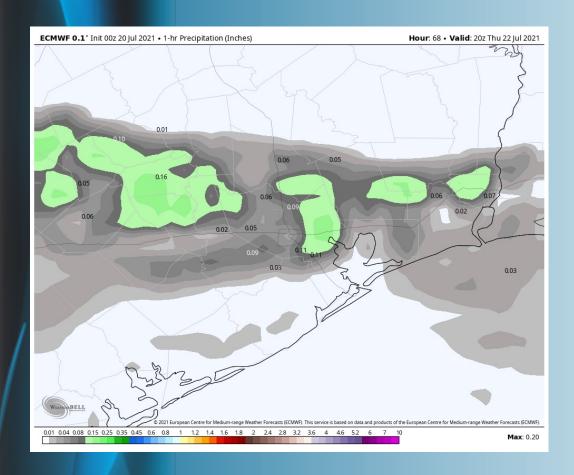

k out of the S Wednesday, sustained at 5-10 MPH.
- Temps look to reach into the mid 80s on WED over open waters.
  - No fog is in the forecast for Wednesday.

#### Simulated Radar Snapshot (5 PM CT)



#### **Sustained Winds (3 PM CT)**



#### **High Temps Wednesday**







#### **Short-Term Forecast Discussion**

- We see another isolated precipitation chance mid-afternoon to the evening hours moving from S to N. Overall, we see multiple dry hours Thursday at this distance similar to Wednesday as well.
  - Winds look to be out of the S Thursday, sustained at 5-10 MPH.
- Temps look to reach into the mid 80s on THU over open waters.
  - No fog is in the forecast for Thursday.

#### Sustained Winds (3 PM CT)

Thursday, July 22<sup>nd</sup>, 2021



#### Simulated Radar Snapshot (3 PM CT)



#### **High Temps Thursday**







#### **Tuesday, July 20, 2021**

#### **Week 1 Forecast**

#### Long-Range Forecast Discussion

- After additional rainfall here later today, we start a pattern with more quiet weather over the next week in regards to precipitation risks.
   Temps will continue to sit near average to slightly below.
- The quiet weather from week 1 ahead looks to bleed into week 2 with below normal moisture risks expected.
  Temperatures are anticipated to run below normal as well.
- The weeks ¾ (late July into August essentially) period likely features more seasonable to cooler than normal temperatures, while precipitation looks to run at or above normal in this period as well.





#### **Week 2 Forecast**





#### Weeks 3/4 Forecast