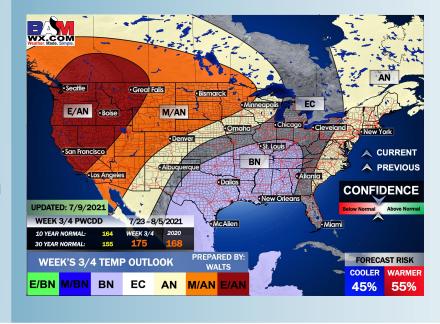

lated Radar Snapshot (3 PM CT)



#### **High Temps Thursday**







#### **Tuesday, July 20, 2021**

#### **Week 1 Forecast**

#### Long-Range Forecast Discussion

- After additional rainfall here later today, we start a pattern with more quiet weather over the next week in regards to precipitation risks.
   Temps will continue to sit near average to slightly below.
- The quiet weather from week 1 ahead looks to bleed into week 2 with below normal moisture risks expected.
  Temperatures are anticipated to run below normal as well.
- The weeks ¾ (late July into August essentially) period likely features more seasonable to cooler than normal temperatures, while precipitation looks to run at or above normal in this period as well.





#### **Week 2 Forecast**





#### Weeks 3/4 Forecast