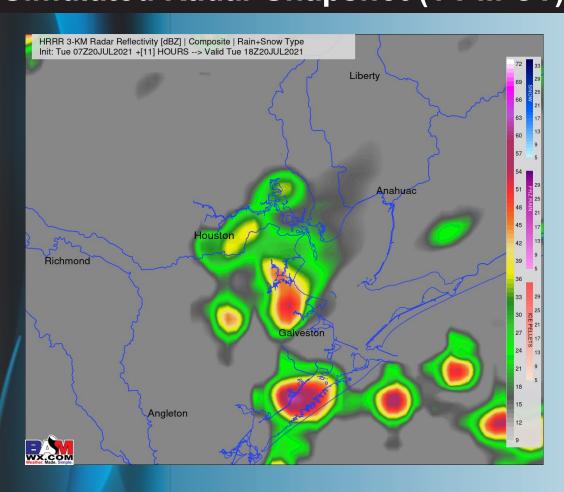

## ➤ We still favor the best precipitation chances today to be through around 7-8 am CT across the Boarding Station, becoming less active into late morning. An isolated 30% chance of an additional shower / storm will be possible from 12 – 6 pm CT today from north to south.

#### Simulated Radar Snapshot (1 PM CT)