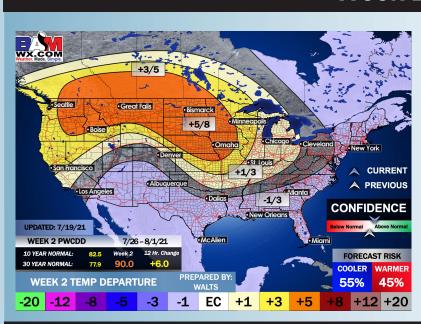

p>nd</sup>, 2021



#### Simulated Radar Snapshot (3 PM CT)



#### **High Temps Thursday**







#### **Tuesday, July 20, 2021**

#### **Week 1 Forecast**

#### Long-Range Forecast Discussion

- After additional rainfall here later today, we start a pattern with more quiet weather over the next week in regards to precipitation risks.
   Temps will continue to sit near average to slightly below.
- The quiet weather from week 1 ahead looks to bleed into week 2 with below normal moisture risks expected.
  Temperatures are anticipated to run below normal as well.
- The weeks ¾ (late July into August essentially) period likely features more seasonable to cooler than normal temperatures, while precipitation looks to run at or above normal in this period as well.





#### **Week 2 Forecast**





#### Weeks 3/4 Forecast