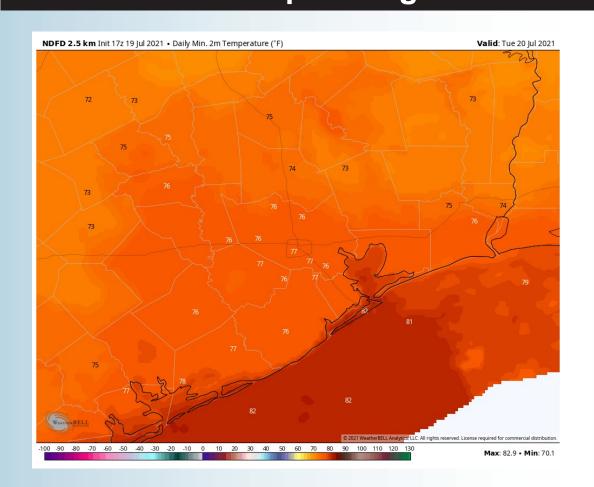

#### **Short-Term Forecast Discussion**

- We still think a scattered ~40% chance of a shower / storm can't be ruled out especially between 1p to 6pm CT today. Still eyeing a more consolidated line of storms moving from NW to SE approaching HOU to the Bay from 8pm CT to 2am CT tonight; lower visibility, gusty winds and locally heavy downpours will be possible as the line moves through.
- Winds tonight still overall will be out of the WSW with sustained winds near 8-13 MPH for much of the day at the boarding station (locally higher in any storms that may develop or come overhead). Winds look to increase overnight to 10-15 MPH sustained.
- Lows tonight stay in the lower 80s over open water, upper 70s more in-land.

## Low Temps Tonight