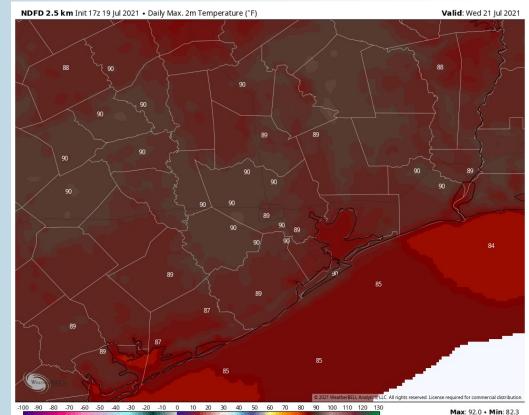

#### **High Temps Wednesday**

- Winds look to return back out of the SSW Wednesday, sustained at 5-10 MPH.
- **Temps look to reach into the mid to upper 80s** on WED over open waters.
  - No fog is in the forecast for Wednesday.