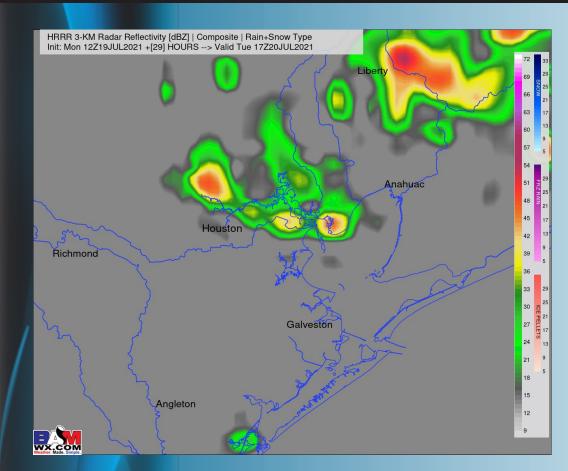

#### Simulated Radar Snapshot (9 PM CT)

#### **Short-Term Forecast Discussion**

- We still think a scattered ~40% chance of a shower / storm can't be ruled out especially between 1p to 6pm CT today. Still eyeing a more consolidated line of storms moving from NW to SE approaching HOU to the Bay from 8pm CT to 2am CT tonight; lower visibility, gusty winds and locally heavy downpours will be possible as the line moves through.
- Winds tonight still overall will be out of the WSW with sustained winds near 8-13 MPH for much of the day at the boarding station (locally higher in any storms that may develop or come overhead). Winds look to increase overnight to 10-15 MPH sustained.
- Lows tonight stay in the lower 80s over open water, upper 70s more in-land.