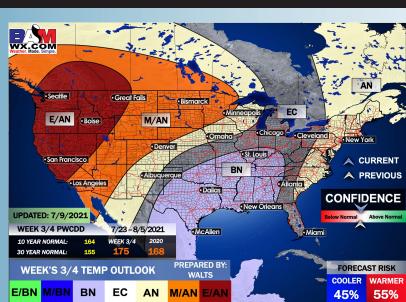

- The pattern ahead looks to continue in regards to precipitation from average in the week 2 period. Temperatures are anticipated to run below normal as well.
- The weeks ¾ (late July into August essentially) period likely features more seasonable to cooler than normal temperatures, while precipitation looks to run at or above normal in this period as well.

#### Weeks 3/4 Forecast