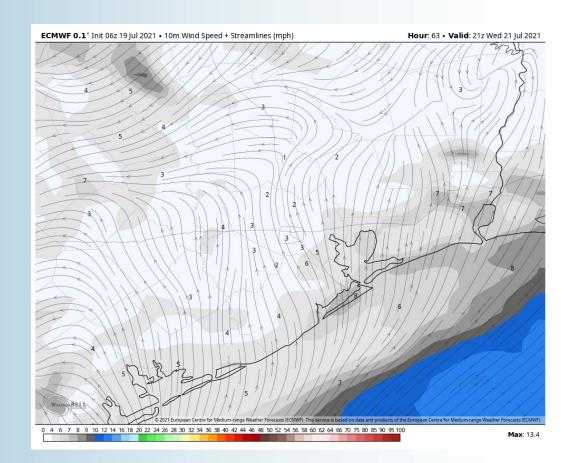

#### Sustained Winds (2 PM CT)

#### **Short-Term Forecast Discussion**

- We still favor mostly overnight tonight through 7-8am CT Tue AM to see the highest precip chances we've seen recently (~80%) with the front overhead. Things look to turn a bit more isolated into the afternoon hours (~30%). Severe weather is not expected to be present on Tuesday.
- Favoring the mid AM hours for winds to shift more out of the WNW to NW and stay calmer, sustained 5-10 MPH with gusts to 15 MPH. Isolated higher wind potential exists in any storms overhead.
  - Temps look to remain in the mid-80s over over waters on Tuesday.
    - > No fog is in the forecast for Tuesday.