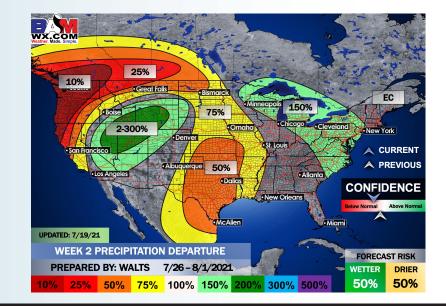

- The pattern ahead looks to continue in regards to precipitation from average in the week 2 period. Temperatures are anticipated to run below normal as well.
- The weeks ¾ (late July into August essentially) period likely features more seasonable to cooler than normal temperatures, while precipitation looks to run at or above normal in this period as well.

#### Week 2 Forecast

Week 1 Forecast