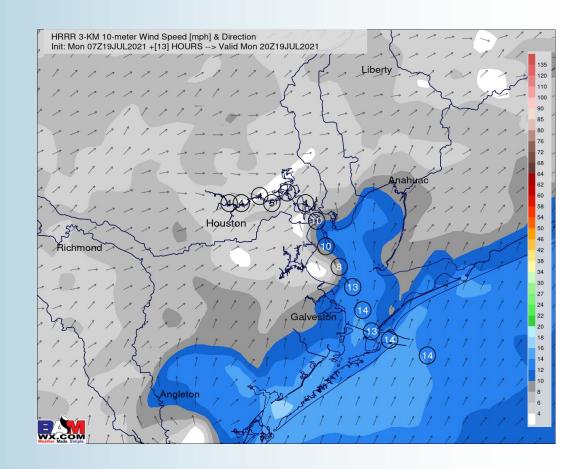

#### **Short-Term Forecast Discussion**

- We still think a scattered ~40% chance of a shower / storm can't be ruled out especially between 1p to 6pm CT today. Still eyeing a more consolidated line of storms moving from NW to SE approaching HOU to the Bay from 8pm CT to 2am CT tonight; lower visibility, gusty winds and locally heavy downpours will be possible as the line moves through.
- Winds tonight still overall will be out of the WSW with sustained winds near 8-13 MPH for much of the day at the boarding station (locally higher in any storms that may develop or come overhead). Winds look to increase overnight to 10-15 MPH sustained.
- Lows tonight stay in the lower 80s over open water, upper 70s more in-land.

#### Sustained Winds (12 AM CT)