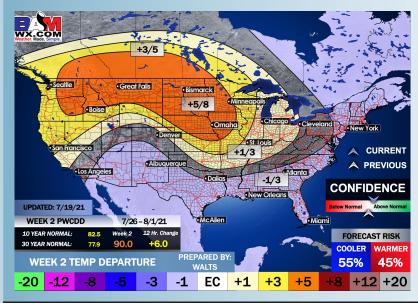

#### Week 2 Forecast

Week 1 Forecast

- The pattern ahead looks to continue in regards to precipitation from average in the week 2 period. Temperatures are anticipated to run below normal as well.
- The weeks ¾ (late July into August essentially) period likely features more seasonable to cooler than normal temperatures, while precipitation looks to run at or above normal in this period as well.