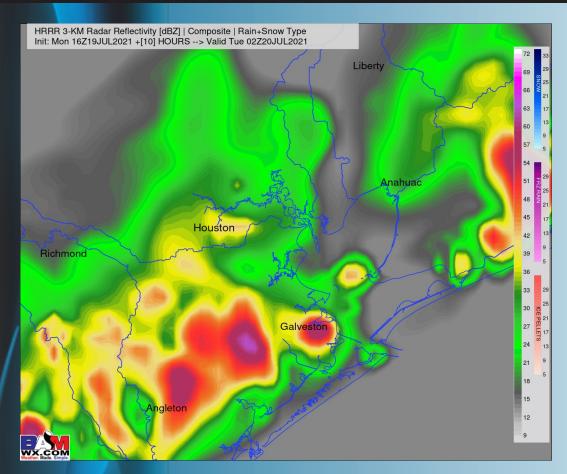

#### **Short-Term Forecast Discussion**

- We still think a scattered ~40% chance of a shower / storm can't be ruled out especially between 1p to 6pm CT today. Still eyeing a more consolidated line of storms moving from NW to SE approaching HOU to the Bay from 8pm CT to 2am CT tonight; lower visibility, gusty winds and locally heavy downpours will be possible as the line moves through.
- Winds tonight still overall will be out of the WSW with sustained winds near 8-13 MPH for much of the day at the boarding station (locally higher in any storms that may develop or come overhead). Winds look to increase overnight to 10-15 MPH sustained.
- Lows tonight stay in the lower 80s over open water, upper 70s more in-land.

#### Simulated Radar Snapshot (9 PM CT)