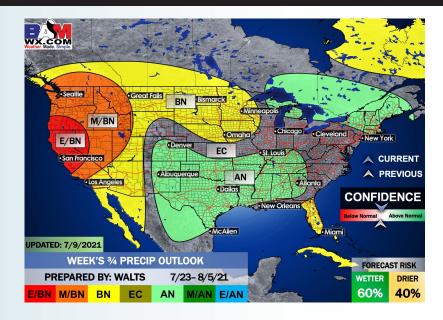

- The pattern ahead looks to continue in regards to precipitation from average in the week 2 period. Temperatures are anticipated to run below normal as well.
- The weeks ¾ (late July into August essentially) period likely features more seasonable to cooler than normal temperatures, while precipitation looks to run at or above normal in this period as well.

#### Weeks 3/4 Forecast