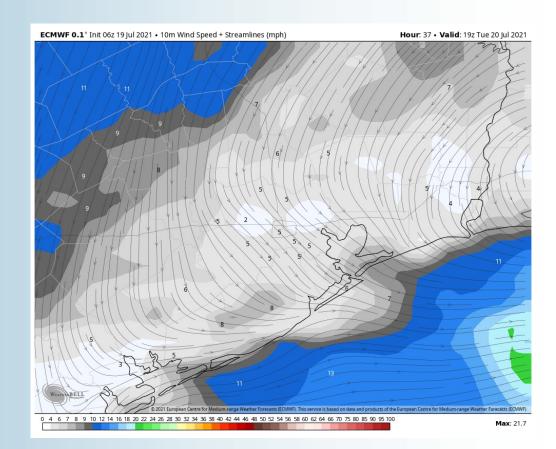

#### Sustained Winds (12 AM CT)

#### **Short-Term Forecast Discussion**

- We still think a scattered ~40% chance of a shower / storm can't be ruled out especially between 1p to 6pm CT today. Still eyeing a more consolidated line of storms moving from NW to SE approaching HOU to the Bay from 8pm CT to 2am CT tonight; lower visibility, gusty winds and locally heavy downpours will be possible as the line moves through.
- Winds tonight still overall will be out of the WSW with sustained winds near 8-13 MPH for much of the day at the boarding station (locally higher in any storms that may develop or come overhead). Winds look to increase overnight to 10-15 MPH sustained.
- Lows tonight stay in the lower 80s over open water, upper 70s more in-land.