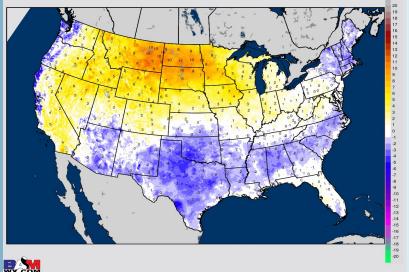

#### BAMCast Average Temperature Anomaly [°F] 7-DAY AVG for Mon 19JUL2021 thru Sun 25JUL2021 Days 1 to

#### Long-Range Forecast Discussion

Today will continue to feature spotty, hit and miss pockets of precipitation before Tue-Thu look to hold slightly better potential for more widespread rains. Temps will continue to sit near average to slightly below.