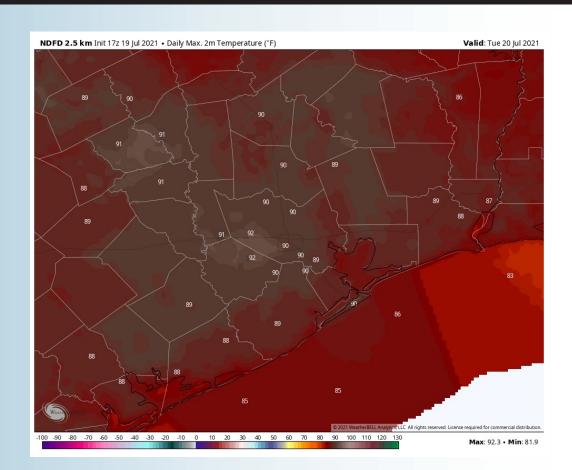

## Low Temps Tonight

#### **Short-Term Forecast Discussion**

- We still think a scattered ~40% chance of a shower / storm can't be ruled out especially between 1p to 6pm CT today. Still eyeing a more consolidated line of storms moving from NW to SE approaching HOU to the Bay from 8pm CT to 2am CT tonight; lower visibility, gusty winds and locally heavy downpours will be possible as the line moves through.
- Winds tonight still overall will be out of the WSW with sustained winds near 8-13 MPH for much of the day at the boarding station (locally higher in any storms that may develop or come overhead). Winds look to increase overnight to 10-15 MPH sustained.
- Lows tonight stay in the lower 80s over open water, upper 70s more in-land.