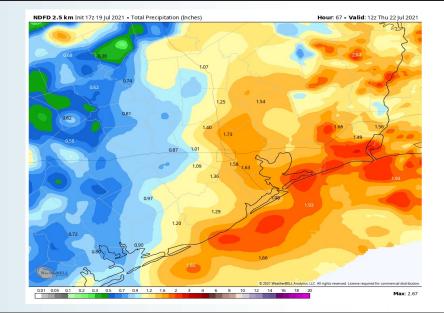

#### **Short-Term Forecast Discussion**

Isolated precipitation is possible after midnight Tuesday night to around daybreak Wednesday morning; after a bit of a break, we see another isolated precipitation chance midafternoon to the evening hours. Overall, we see multiple dry hours Wednesday at this distance.

#### Simulated Radar Snapshot (3 PM CT)