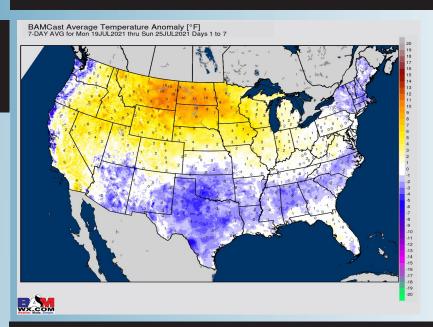

# Long-Range Forecast Discussion

- Today will continue to feature spotty, hit and miss pockets of precipitation before Tue-Thu look to hold slightly better potential for more widespread rains. Temps will continue to sit near average to slightly below.
- The pattern ahead looks to continue in regards to precipitation from average in the week 2 period. Temperatures are anticipated to run below normal as well.
- The weeks ¾ (late July into August essentially) period likely features more seasonable to cooler than normal temperatures, while precipitation looks to run at or above normal in this period as well.

#### **Week 1 Forecast**