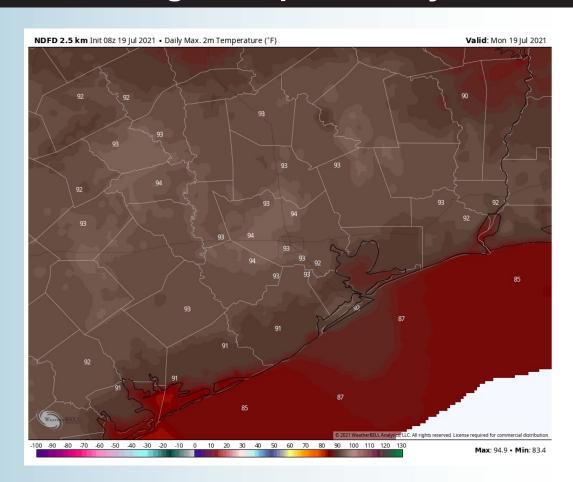

#### **Short-Term Forecast Discussion**

- A pretty quiet morning is anticipated in regards to little precipitation chance today. We think an isolated ~20% chance of a shower / storm can't be ruled out especially between noon to 6pm CT. Still eyeing a more consolidated line of storms moving from NW to SE approaching HOU to the Bay from 10pm CT to 4am CT tonight; lower visibility, gusty winds and locally heavy downpours will be possible as the line moves through.
- Winds today look to be out of the SSW with sustained winds near 8-13 MPH for much of the day at the boarding station (locally higher in any storms that may develop or come overhead). Winds look to increase overnight to 10-15 MPH sustained.
- Today continues the theme of highs in the mid 80s over open waters / lower to mid 90s in-land.
  - Not expecting fog for tonight.

#### **High Temps Monday**