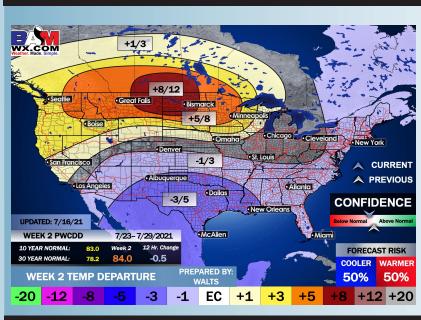

# Long-Range Forecast Discussion

- Today will continue to feature spotty, hit and miss pockets of precipitation before Tue-Thu look to hold slightly better potential for more widespread rains. Temps will continue to sit near average to slightly below.
- The pattern ahead looks to continue in regards to precipitation from average in the week 2 period. Temperatures are anticipated to run below normal as well.
- The weeks ¾ (late July into August essentially) period likely features more seasonable to cooler than normal temperatures, while precipitation looks to run at or above normal in this period as well.

#### **Week 2 Forecast**