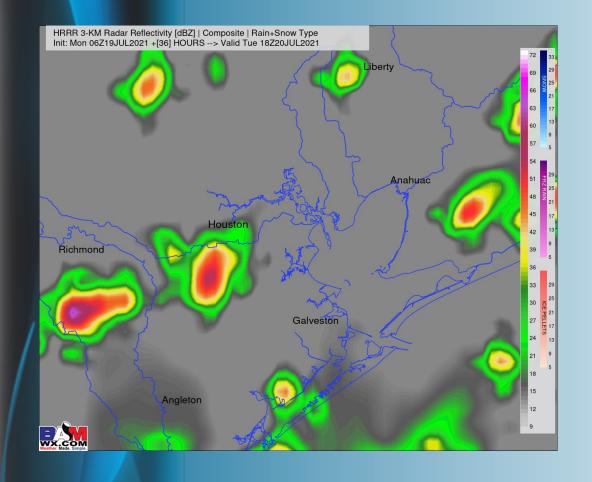

#### Simulated Radar Snapshot (2 PM CT)

# **Short-Term Forecast Discussion**

- Pending exact timing, we'd favor pre-dawn Tue AM to see the highest precip chances we've seen recently (~80%) with the approaching front. Things look to turn a bit more isolated into the afternoon hours (~30%). Severe weather is not expected to be present on Tuesday.
- Favoring the mid AM hours for winds to shift more out of the NW and stay calmer, sustained 5-10 MPH with gusts to 15 MPH. Winds look to shift back out of the S mid to late afternoon to the evening, staying rather weak.
  - Temps look to remain in the mid-80s over over waters on Tuesday.
    - No fog is in the forecast for Tuesday.