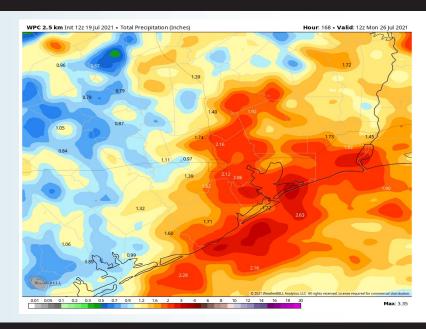

# Long-Range Forecast Discussion

- Today will continue to feature spotty, hit and miss pockets of precipitation before Tue-Thu look to hold slightly better potential for more widespread rains. Temps will continue to sit near average to slightly below.
- The pattern ahead looks to continue in regards to precipitation from average in the week 2 period. Temperatures are anticipated to run below normal as well.
- The weeks ¾ (late July into August essentially) period likely features more seasonable to cooler than normal temperatures, while precipitation looks to run at or above normal in this period as well.