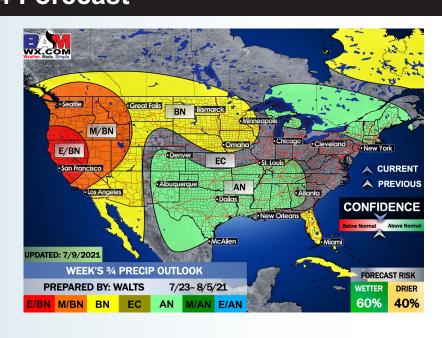

# Long-Range Forecast Discussion

- Today will continue to feature spotty, hit and miss pockets of precipitation before Tue-Thu look to hold slightly better potential for more widespread rains. Temps will continue to sit near average to slightly below.
- The pattern ahead looks to continue in regards to precipitation from average in the week 2 period. Temperatures are anticipated to run below normal as well.
- The weeks ¾ (late July into August essentially) period likely features more seasonable to cooler than normal temperatures, while precipitation looks to run at or above normal in this period as well.

#### **Week 1 Forecast**