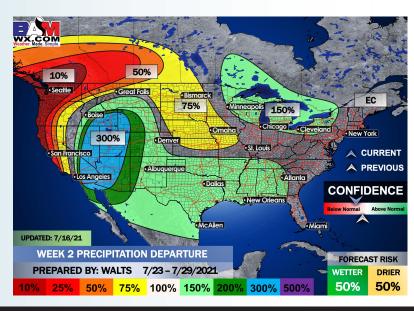

# Long-Range Forecast Discussion

- Today will continue to feature spotty, hit and miss pockets of precipitation before Tue-Thu look to hold slightly better potential for more widespread rains. Temps will continue to sit near average to slightly below.
- The pattern ahead looks to continue in regards to precipitation from average in the week 2 period. Temperatures are anticipated to run below normal as well.
- The weeks ¾ (late July into August essentially) period likely features more seasonable to cooler than normal temperatures, while precipitation looks to run at or above normal in this period as well.

#### **Week 2 Forecast**