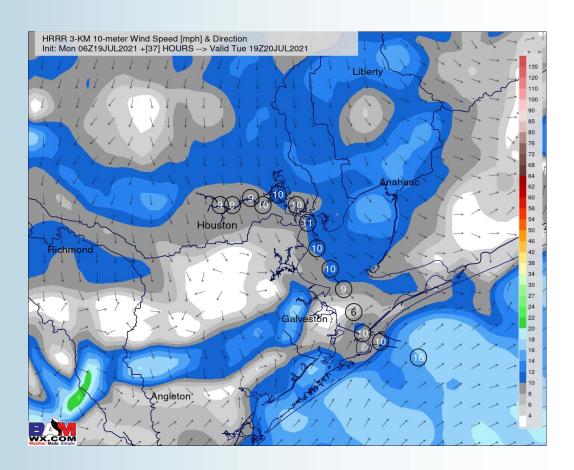

### **Sustained Winds (3 PM CT)**

#### **Short-Term Forecast Discussion**

- A pretty quiet morning is anticipated in regards to little precipitation chance today. We think an isolated ~20% chance of a shower / storm can't be ruled out especially between noon to 6pm CT. Still eyeing a more consolidated line of storms moving from NW to SE approaching HOU to the Bay from 10pm CT to 4am CT tonight; lower visibility, gusty winds and locally heavy downpours will be possible as the line moves through.
- Winds today look to be out of the SSW with sustained winds near 8-13 MPH for much of the day at the boarding station (locally higher in any storms that may develop or come overhead). Winds look to increase overnight to 10-15 MPH sustained.
- Today continues the theme of highs in the mid 80s over open waters / lower to mid 90s in-land.
  - Not expecting fog for tonight.