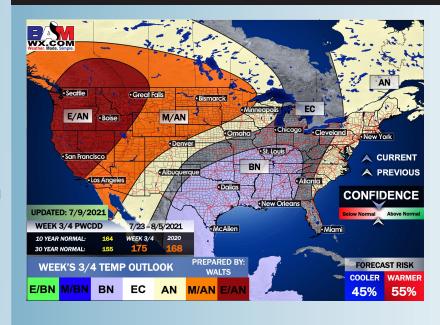

# Long-Range Forecast Discussion

- Today will continue to feature spotty, hit and miss pockets of precipitation before Tue-Thu look to hold slightly better potential for more widespread rains. Temps will continue to sit near average to slightly below.
- The pattern ahead looks to continue in regards to precipitation from average in the week 2 period. Temperatures are anticipated to run below normal as well.
- The weeks ¾ (late July into August essentially) period likely features more seasonable to cooler than normal temperatures, while precipitation looks to run at or above normal in this period as well.

#### Weeks 3/4 Forecast