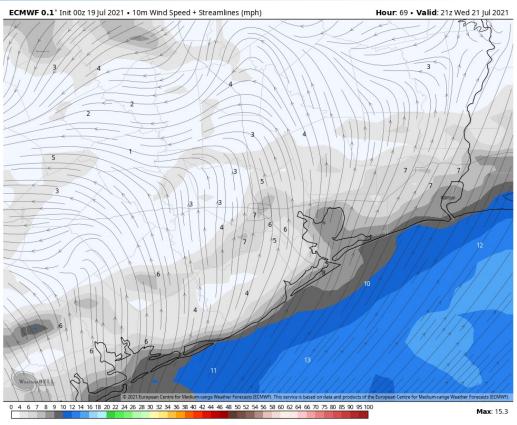

og is in the forecast for Tuesday.

#### Simulated Radar Snapshot (1 PM CT)



# Tuesday, July 20th, 2021

### **Sustained Winds (2 PM CT)**



#### **High Temps Tuesday**







### Wednesday, July 21st, 2021

#### **Short-Term Forecast Discussion**

#### Isolated precipitation is possible after midnight Tuesday night to around daybreak Wednesday morning; after a bit of a break, we see another isolated precipitation chance midafternoon to the evening hours. Overall, we see multiple dry hours Wednesday at this distance.

- Winds look to return back out of the SSW Wednesday, sustained at 5-10 MPH.
- Temps look to reach into the mid to upper 80s on WED over open waters.
  - No fog is in the forecast for Wednesday.

### Simulated Radar Snapshot (3 PM CT)



### **Sustained Winds (4 PM CT)**



#### **High Temps Wednesday**









# Long-Range Forecast Discussion

- Today will continue to feature spotty, hit and miss pockets of precipitation before Tue-Thu look to hold slightly better potential for more widespread rains. Temps will continue to sit near average to slightly below.
- The pattern ahead looks to continue in regards to precipitation from average in the week 2 period. Temperatures are anticipated to run below normal as well.
- The weeks ¾ (late July into August essentially) period likely features more seasonable to cooler than normal temperatures, while precipitation looks to run at or above normal in this period as well.

#### **Week 1 Forecast**





#### **Week 2 Forecast**





#### Weeks 3/4 Forecast