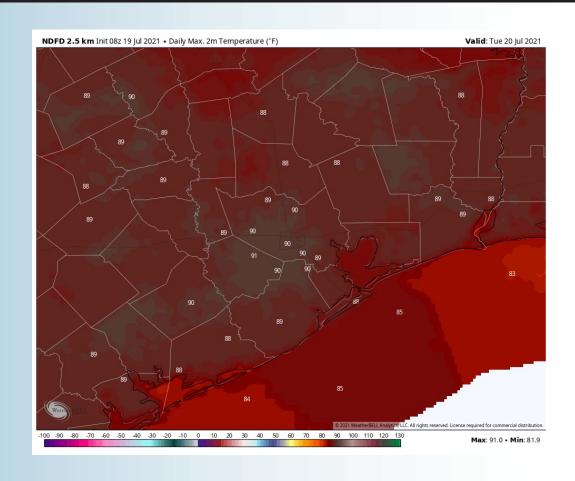

#### **High Temps Tuesday**

# **Short-Term Forecast Discussion**

- Pending exact timing, we'd favor pre-dawn Tue AM to see the highest precip chances we've seen recently (~80%) with the approaching front. Things look to turn a bit more isolated into the afternoon hours (~30%). Severe weather is not expected to be present on Tuesday.
- Favoring the mid AM hours for winds to shift more out of the NW and stay calmer, sustained 5-10 MPH with gusts to 15 MPH. Winds look to shift back out of the S mid to late afternoon to the evening, staying rather weak.
  - Temps look to remain in the mid-80s over over waters on Tuesday.
    - No fog is in the forecast for Tuesday.