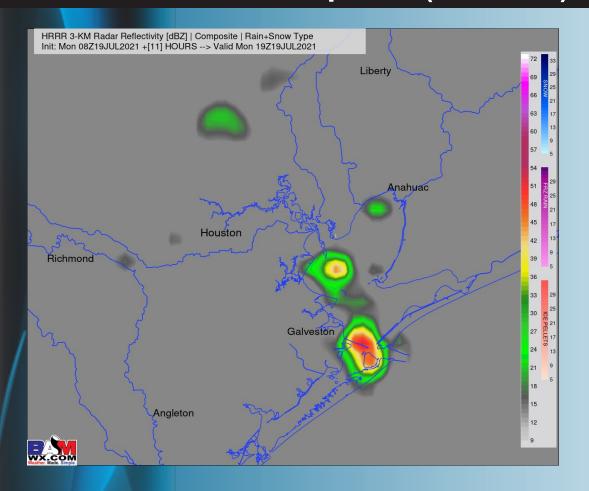

#### **Short-Term Forecast Discussion**

- A pretty quiet morning is anticipated in regards to little precipitation chance today. We think an isolated ~20% chance of a shower / storm can't be ruled out especially between noon to 6pm CT. Still eyeing a more consolidated line of storms moving from NW to SE approaching HOU to the Bay from 10pm CT to 4am CT tonight; lower visibility, gusty winds and locally heavy downpours will be possible as the line moves through.
- Winds today look to be out of the SSW with sustained winds near 8-13 MPH for much of the day at the boarding station (locally higher in any storms that may develop or come overhead). Winds look to increase overnight to 10-15 MPH sustained.
- Today continues the theme of highs in the mid 80s over open waters / lower to mid 90s in-land.
  - Not expecting fog for tonight.

#### Simulated Radar Snapshot (2 PM CT)