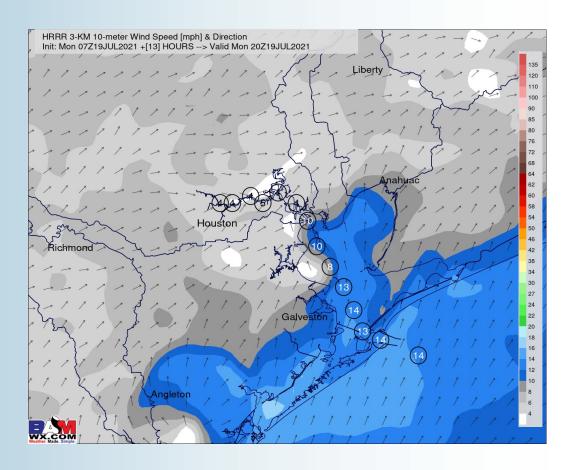

#### **Short-Term Forecast Discussion**

- A pretty quiet morning is anticipated in regards to little precipitation chance today. We think an isolated ~20% chance of a shower / storm can't be ruled out especially between noon to 6pm CT. Still eyeing a more consolidated line of storms moving from NW to SE approaching HOU to the Bay from 10pm CT to 4am CT tonight; lower visibility, gusty winds and locally heavy downpours will be possible as the line moves through.
- Winds today look to be out of the SSW with sustained winds near 8-13 MPH for much of the day at the boarding station (locally higher in any storms that may develop or come overhead). Winds look to increase overnight to 10-15 MPH sustained.
- Today continues the theme of highs in the mid 80s over open waters / lower to mid 90s in-land.
  - Not expecting fog for tonight.

### **Sustained Winds (3 PM CT)**