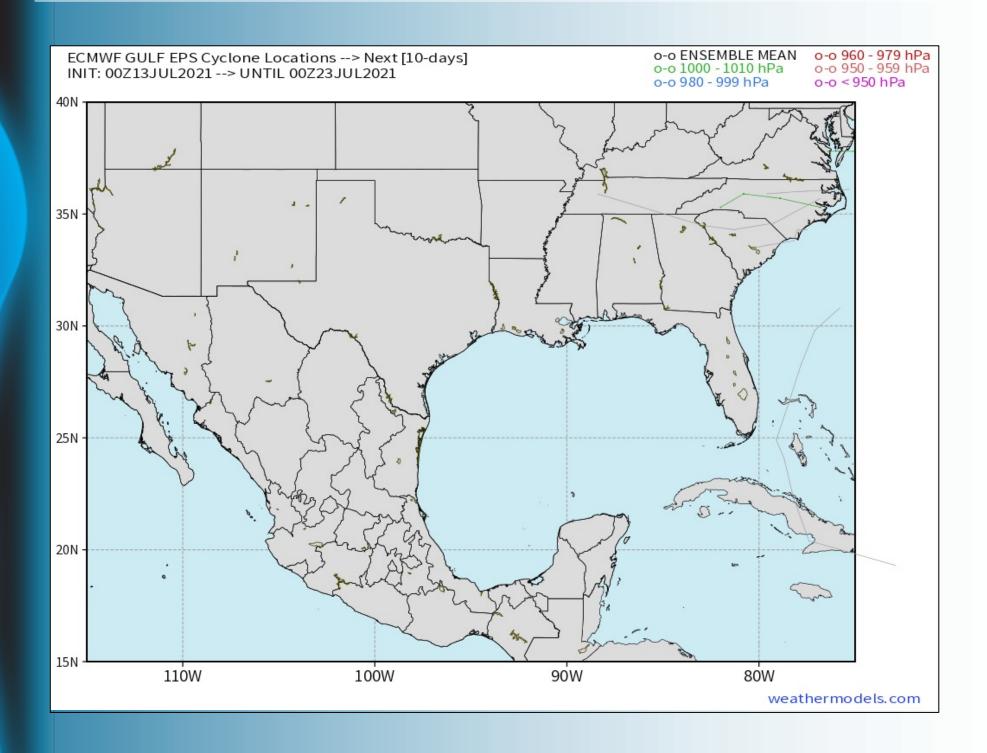

### **Tropical Update:**

Tropical activity in the Gulf of Mexico is not anticipated in the next 7-10 days.