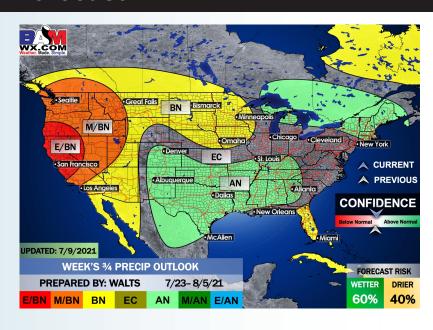

#### Thursday, July 15th, 2021

#### **Sustained Winds (4 PM CT)**



#### **High Temps Thursday**







#### **Tuesday, July 13, 2021**

#### **Week 1 Forecast**

# Long-Range Forecast Discussion

- The next 7 days will be much less active vs the previous few days with spotty chances from time to time.
  Temperatures look to remain at to just below normal as well.
- The pattern ahead looks to pick back up in regards to precipitation from normal in the week
   2 period. Temperatures are anticipated to run below normal as well.
- The weeks ¾ (late July into August essentially) period likely features more seasonable to cooler than normal temperatures, while precipitation looks to run at or above normal in this period as well.





#### **Week 2 Forecast**





#### Weeks 3/4 Forecast