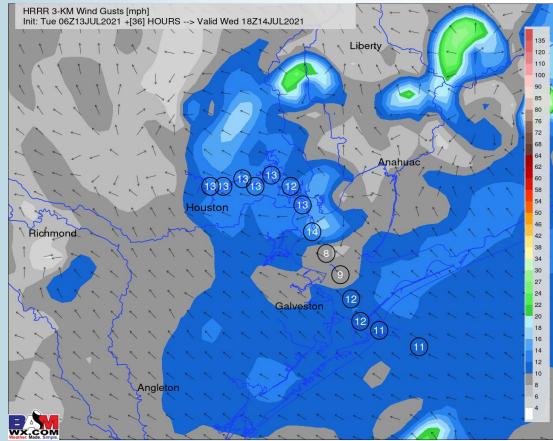

#### Wednesday, July 14th, 2021

**Sustained Winds (1 PM CT)** 

#### **Short-Term Forecast Discussion**

#### Much of Wednesday likely remains on the drier side, but a few isolated showers/ tstorms (~20 / 30%) will be possible in the afternoon hours - better chances closer to Houston vs the Bay.

- Winds for Wednesday look to be coming out of the SE at 8-13 MPH sustained.
- Highs look to once again sit in the mid to upper 80s (warmer in-land).
  - No fog is in the forecast for Wednesday.