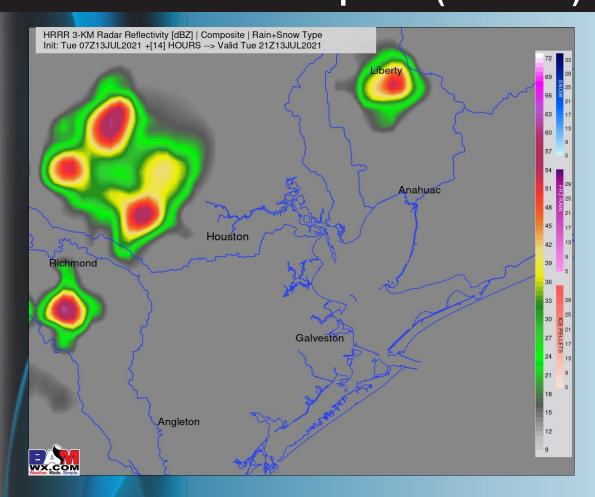

#### Simulated Radar Snapshot (4 PM CT)

#### Much of today likely remains on the drier side, but a few scattered showers/ t-storms (~10 / 20%) will be possible in the afternoon hours (mainly closer to Houston and points north).

- Winds today look to be coming out of the SSE at 5-10 MPH sustained with gusts locally higher around 15 MPH.
  - Highs look to once again sit in the mid to upper 80s (warmer in-land).
    - No fog is in the forecast for today into tonight.