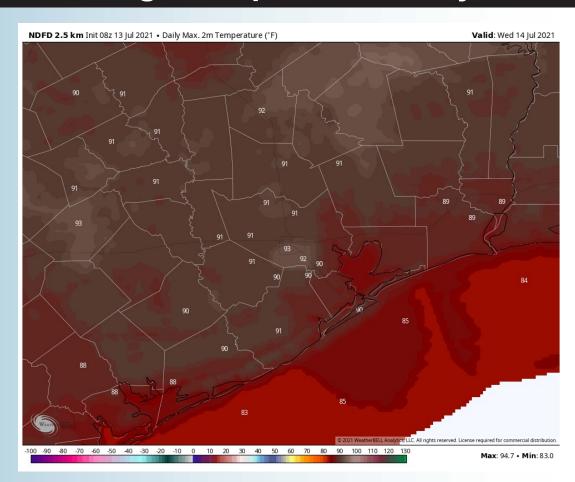

#### **High Temps Wednesday**

#### Much of Wednesday likely remains on the drier side, but a few isolated showers/ tstorms (~20 / 30%) will be possible in the afternoon hours - better chances closer to Houston vs the Bay.

- Winds for Wednesday look to be coming out of the SE at 8-13 MPH sustained.
- Highs look to once again sit in the mid to upper 80s (warmer in-land).
  - No fog is in the forecast for Wednesday.