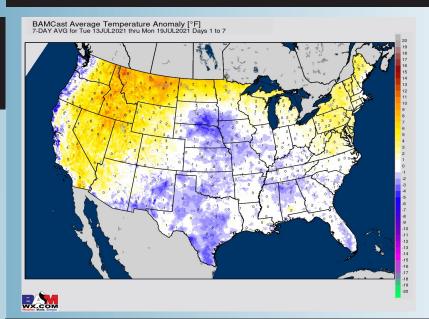

# Long-Range Forecast Discussion

- The next 7 days will be much less active vs the previous few days with spotty chances from time to time.
  Temperatures look to remain at to just below normal as well.
- The pattern ahead looks to pick back up in regards to precipitation from normal in the week
   2 period. Temperatures are anticipated to run below normal as well.
- The weeks ¾ (late July into August essentially) period likely features more seasonable to cooler than normal temperatures, while precipitation looks to run at or above normal in this period as well.