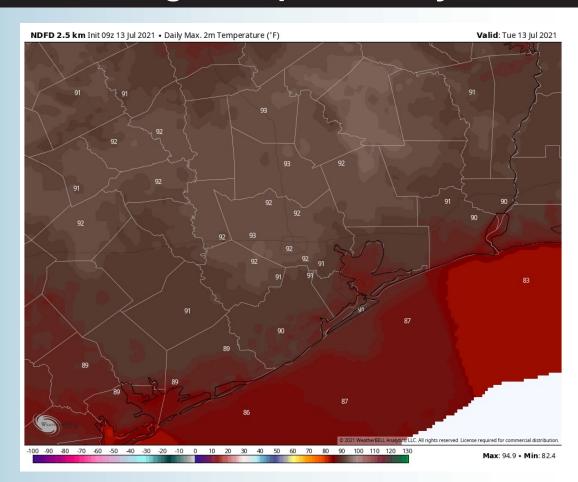

#### **High Temps Tuesday**

#### Much of today likely remains on the drier side, but a few scattered showers/ t-storms (~10 / 20%) will be possible in the afternoon hours (mainly closer to Houston and points north).

- Winds today look to be coming out of the SSE at 5-10 MPH sustained with gusts locally higher around 15 MPH.
  - Highs look to once again sit in the mid to upper 80s (warmer in-land).
    - No fog is in the forecast for today into tonight.