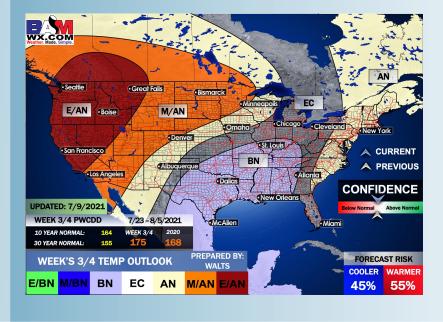

)



#### Thursday, July 15th, 2021

#### **Sustained Winds (4 PM CT)**



#### **High Temps Thursday**







#### **Tuesday, July 13, 2021**

#### **Week 1 Forecast**

# Long-Range Forecast Discussion

- The next 7 days will be much less active vs the previous few days with spotty chances from time to time.
  Temperatures look to remain at to just below normal as well.
- The pattern ahead looks to pick back up in regards to precipitation from normal in the week
   2 period. Temperatures are anticipated to run below normal as well.
- The weeks ¾ (late July into August essentially) period likely features more seasonable to cooler than normal temperatures, while precipitation looks to run at or above normal in this period as well.





#### **Week 2 Forecast**





#### Weeks 3/4 Forecast