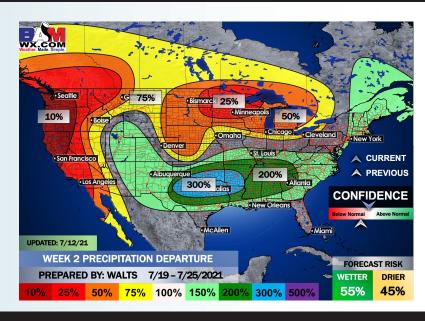

ted Radar Snapshot (2 PM CT)



#### Thursday, July 15th, 2021

#### **Sustained Winds (4 PM CT)**



#### **High Temps Thursday**







#### **Tuesday, July 13, 2021**

#### **Week 1 Forecast**

# Long-Range Forecast Discussion

- The next 7 days will be much less active vs the previous few days with spotty chances from time to time.
  Temperatures look to remain at to just below normal as well.
- The pattern ahead looks to pick back up in regards to precipitation from normal in the week
   2 period. Temperatures are anticipated to run below normal as well.
- The weeks ¾ (late July into August essentially) period likely features more seasonable to cooler than normal temperatures, while precipitation looks to run at or above normal in this period as well.





#### **Week 2 Forecast**





#### Weeks 3/4 Forecast