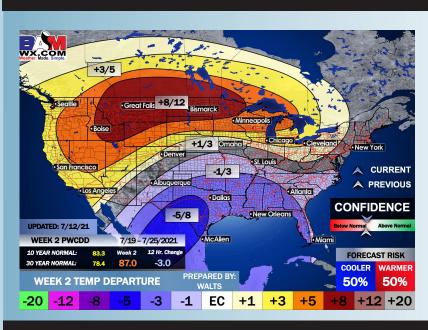

lated Radar Snapshot (2 PM CT)



#### Thursday, July 15th, 2021

#### **Sustained Winds (4 PM CT)**



#### **High Temps Thursday**







#### **Tuesday, July 13, 2021**

#### **Week 1 Forecast**

# Long-Range Forecast Discussion

- The next 7 days will be much less active vs the previous few days with spotty chances from time to time.
  Temperatures look to remain at to just below normal as well.
- The pattern ahead looks to pick back up in regards to precipitation from normal in the week
   2 period. Temperatures are anticipated to run below normal as well.
- The weeks ¾ (late July into August essentially) period likely features more seasonable to cooler than normal temperatures, while precipitation looks to run at or above normal in this period as well.





#### **Week 2 Forecast**





#### Weeks 3/4 Forecast