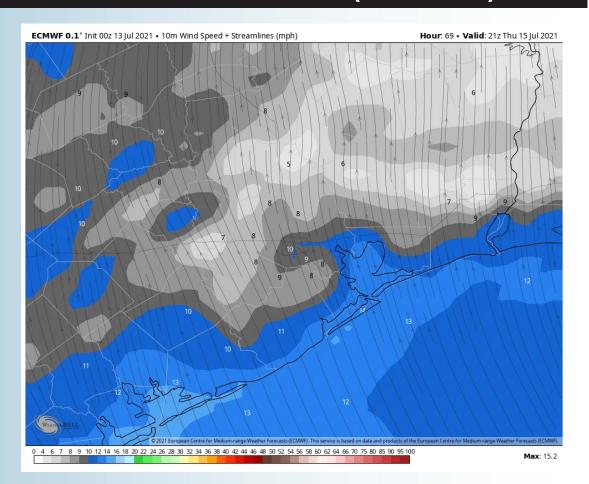

g out of the SE at 8-13 MPH sustained.
- Highs look to once again sit in the mid to upper 80s (warmer in-land).
  - No fog is in the forecast for Wednesday.



#### Simulated Radar Snapshot (1 PM CT)



#### **High Temps Wednesday**







#### **Short-Term Forecast Discussion**

- Much of Thursday AM likely remains on the drier side, but a few isolated showers/ t-storms (~20 / 30%) will be possible in the afternoon hours – better chances closer to Houston vs the Bay similar to Wednesday.
- Winds for Thursday look to be coming out of the SSE at 8-13 MPH sustained.
- Highs look to once again sit in the mid to upper 80s (warmer in-land).
  - No fog is in the forecast for Thursday.

#### Simulated Radar Snapshot (2 PM CT)



#### Thursday, July 15th, 2021

#### **Sustained Winds (4 PM CT)**



#### **High Temps Thursday**







#### **Tuesday, July 13, 2021**

#### **Week 1 Forecast**

# Long-Range Forecast Discussion

- The next 7 days will be much less active vs the previous few days with spotty chances from time to time.
  Temperatures look to remain at to just below normal as well.
- The pattern ahead looks to pick back up in regards to precipitation from normal in the week
   2 period. Temperatures are anticipated to run below normal as well.
- The weeks ¾ (late July into August essentially) period likely features more seasonable to cooler than normal temperatures, while precipitation looks to run at or above normal in this period as well.





#### **Week 2 Forecast**





#### Weeks 3/4 Forecast