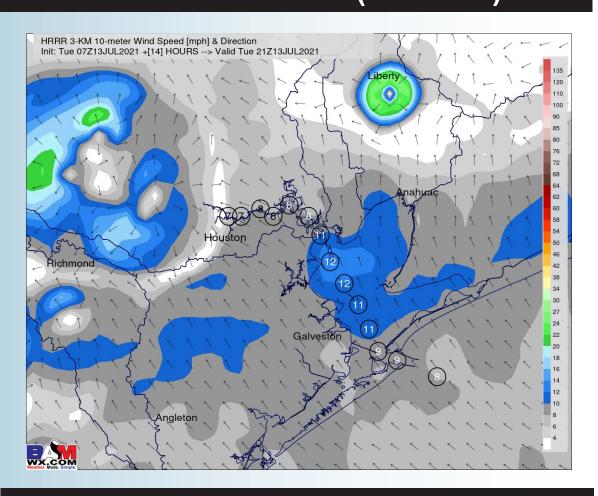

#### **Sustained Winds (4 PM CT)**

#### Much of today likely remains on the drier side, but a few scattered showers/ t-storms (~10 / 20%) will be possible in the afternoon hours (mainly closer to Houston and points north).

- Winds today look to be coming out of the SSE at 5-10 MPH sustained with gusts locally higher around 15 MPH.
  - Highs look to once again sit in the mid to upper 80s (warmer in-land).
    - No fog is in the forecast for today into tonight.