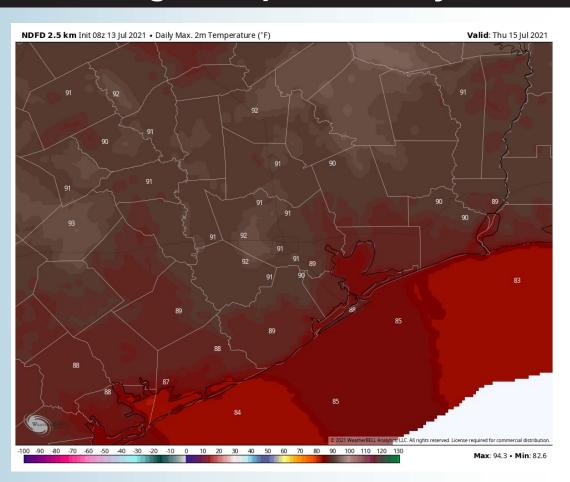

ained.
- Highs look to once again sit in the mid to upper 80s (warmer in-land).
  - No fog is in the forecast for Wednesday.



#### Simulated Radar Snapshot (1 PM CT)



#### **High Temps Wednesday**







#### **Short-Term Forecast Discussion**

- Much of Thursday AM likely remains on the drier side, but a few isolated showers/ t-storms (~20 / 30%) will be possible in the afternoon hours – better chances closer to Houston vs the Bay similar to Wednesday.
- Winds for Thursday look to be coming out of the SSE at 8-13 MPH sustained.
- Highs look to once again sit in the mid to upper 80s (warmer in-land).
  - No fog is in the forecast for Thursday.

#### Simulated Radar Snapshot (2 PM CT)



#### Thursday, July 15th, 2021

#### **Sustained Winds (4 PM CT)**



#### **High Temps Thursday**







#### **Tuesday, July 13, 2021**

#### **Week 1 Forecast**

# Long-Range Forecast Discussion

- The next 7 days will be much less active vs the previous few days with spotty chances from time to time.
  Temperatures look to remain at to just below normal as well.
- The pattern ahead looks to pick back up in regards to precipitation from normal in the week
   2 period. Temperatures are anticipated to run below normal as well.
- The weeks ¾ (late July into August essentially) period likely features more seasonable to cooler than normal temperatures, while precipitation looks to run at or above normal in this period as well.





#### **Week 2 Forecast**





#### Weeks 3/4 Forecast