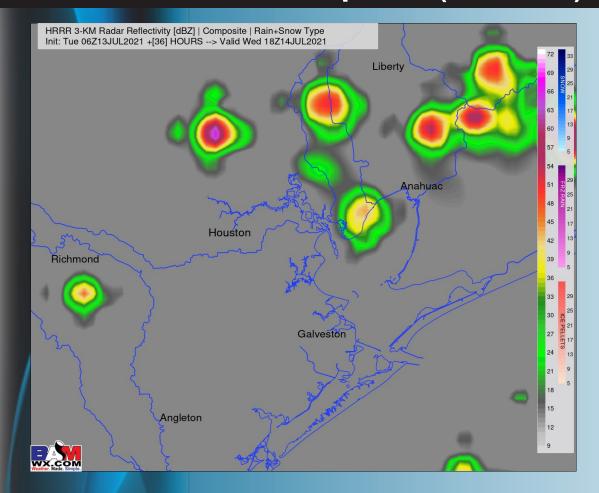

#### Simulated Radar Snapshot (1 PM CT)

#### Much of Wednesday likely remains on the drier side, but a few isolated showers/ tstorms (~20 / 30%) will be possible in the afternoon hours - better chances closer to Houston vs the Bay.

- Winds for Wednesday look to be coming out of the SE at 8-13 MPH sustained.
- Highs look to once again sit in the mid to upper 80s (warmer in-land).
  - No fog is in the forecast for Wednesday.