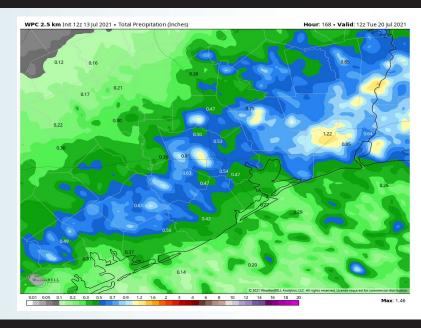

# Long-Range Forecast Discussion

- The next 7 days will be much less active vs the previous few days with spotty chances from time to time.
  Temperatures look to remain at to just below normal as well.
- The pattern ahead looks to pick back up in regards to precipitation from normal in the week
   2 period. Temperatures are anticipated to run below normal as well.
- The weeks ¾ (late July into August essentially) period likely features more seasonable to cooler than normal temperatures, while precipitation looks to run at or above normal in this period as well.