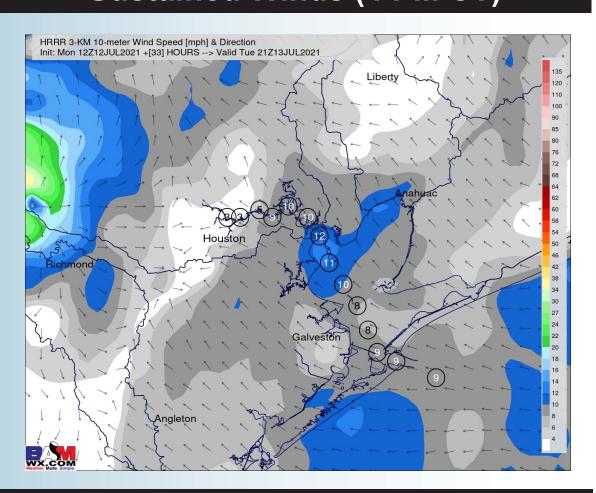

night drop down overall into the lower 80s over open waters, cooler more in-land.
  - No fog is anticipated for today to tonight.

#### **Sustained Winds (4 AM CT)**



#### Simulated Radar Snapshot (7 PM CT)



#### **Low Temps Tonight**







#### Tuesday, July 13th, 2021

#### **Short-Term Forecast Discussion**

## ➤ Much of Tuesday likely remains on the drier side, but a few scattered showers/ t-storms (~20-30%) will be possible in the afternoon hours (mainly from Galveston and points closer to Houston).

- Winds for Tuesday look to be coming out of the SSE at 8-13 MPH sustained with gusts locally higher with any storms overhead.
  - Highs look to once again sit in the mid to upper 80s (warmer in-land).
    - No fog is in the forecast for Tuesday.

#### **Sustained Winds (4 PM CT)**



#### Simulated Radar Snapshot (1 PM CT)



#### **High Temps Tuesday**







#### **Short-Term Forecast Discussion**

- Much of Wednesday likely remains on the drier side, but a few isolated showers/ tstorms (~10-20%) will be possible in the afternoon hours – better chances closer to Houston vs the Bay.
- Winds for Wednesday look to be coming out of the SE at 8-13 MPH sustained.
- Highs look to once again sit in the mid to upper 80s (warmer in-land).
  - No fog is in the forecast for Wednesday.

#### Simulated Radar Snapshot (4 PM CT)



#### Wednesday, July 14th, 2021

#### **Sustained Winds (4 PM CT)**



#### **High Temps Wednesday**









#### Long-Range Forecast Discussion

- The next 7 days will be much less active vs the previous few days with spotty chances from time to time.