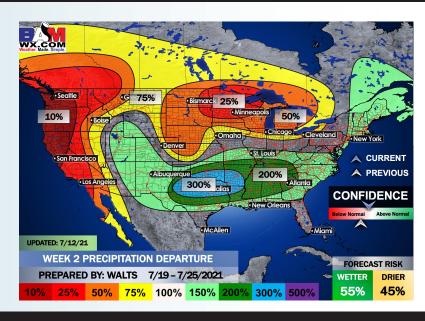

#### Long-Range Forecast Discussion

- The next 7 days will be much less active vs the previous few days with spotty chances from time to time.
   Temperatures look to remain at to just below normal as well.
- The pattern ahead looks to pick back up in regards to precipitation from normal in the week 2 period. Temperatures are anticipated to run below normal as well.
- The weeks ¾ (late July into August essentially) period likely features more seasonable to cooler than normal temperatures, while precipitation looks to run at or above normal in this period as well.

#### **Week 2 Forecast**