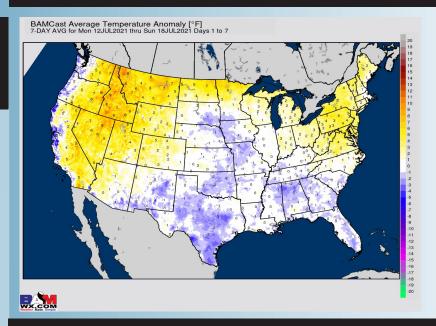

#### Long-Range Forecast Discussion

- The next 7 days will be much less active vs the previous few days with spotty chances from time to time.
   Temperatures look to remain at to just below normal as well.
- The pattern ahead looks to pick back up in regards to precipitation from normal in the week 2 period. Temperatures are anticipated to run below normal as well.
- The weeks ¾ (late July into August essentially) period likely features more seasonable to cooler than normal temperatures, while precipitation looks to run at or above normal in this period as well.

#### **Week 1 Forecast**