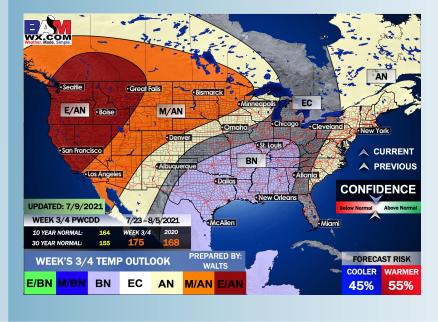

#### Long-Range Forecast Discussion

- The next 7 days will be much less active vs the previous few days with spotty chances from time to time.
   Temperatures look to remain at to just below normal as well.
- The pattern ahead looks to pick back up in regards to precipitation from normal in the week 2 period. Temperatures are anticipated to run below normal as well.
- The weeks ¾ (late July into August essentially) period likely features more seasonable to cooler than normal temperatures, while precipitation looks to run at or above normal in this period as well.

#### Weeks 3/4 Forecast