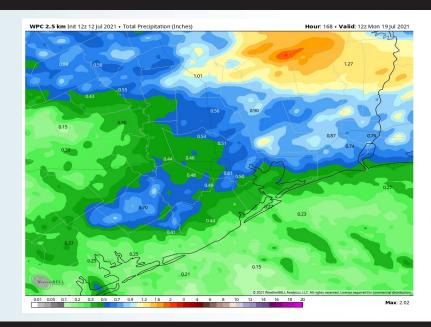

#### Long-Range Forecast Discussion

- The next 7 days will be much less active vs the previous few days with spotty chances from time to time.
   Temperatures look to remain at to just below normal as well.
- The pattern ahead looks to pick back up in regards to precipitation from normal in the week 2 period. Temperatures are anticipated to run below normal as well.
- The weeks ¾ (late July into August essentially) period likely features more seasonable to cooler than normal temperatures, while precipitation looks to run at or above normal in this period as well.

#### **Week 2 Forecast**