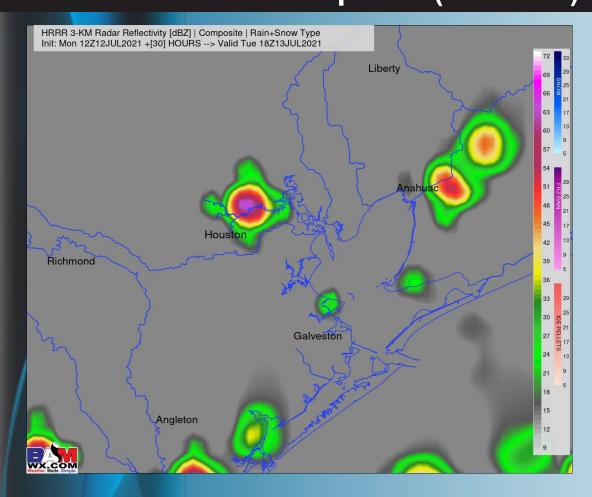

over open waters, cooler more in-land.
  - No fog is anticipated for today to tonight.

#### **Sustained Winds (4 AM CT)**



#### Simulated Radar Snapshot (7 PM CT)



#### **Low Temps Tonight**







#### Tuesday, July 13th, 2021

#### **Short-Term Forecast Discussion**

## ➤ Much of Tuesday likely remains on the drier side, but a few scattered showers/ t-storms (~20-30%) will be possible in the afternoon hours (mainly from Galveston and points closer to Houston).

- Winds for Tuesday look to be coming out of the SSE at 8-13 MPH sustained with gusts locally higher with any storms overhead.
  - Highs look to once again sit in the mid to upper 80s (warmer in-land).
    - No fog is in the forecast for Tuesday.

#### **Sustained Winds (4 PM CT)**



#### Simulated Radar Snapshot (1 PM CT)



#### **High Temps Tuesday**







#### **Short-Term Forecast Discussion**

- Much of Wednesday likely remains on the drier side, but a few isolated showers/ tstorms (~10-20%) will be possible in the afternoon hours – better chances closer to Houston vs the Bay.
- Winds for Wednesday look to be coming out of the SE at 8-13 MPH sustained.
- Highs look to once again sit in the mid to upper 80s (warmer in-land).
  - No fog is in the forecast for Wednesday.

#### Simulated Radar Snapshot (4 PM CT)



#### Wednesday, July 14th, 2021

#### **Sustained Winds (4 PM CT)**



#### **High Temps Wednesday**









#### Long-Range Forecast Discussion

- The next 7 days will be much less active vs the previous few days with spotty chances from time to time.
   Temperatures look to remain at to just