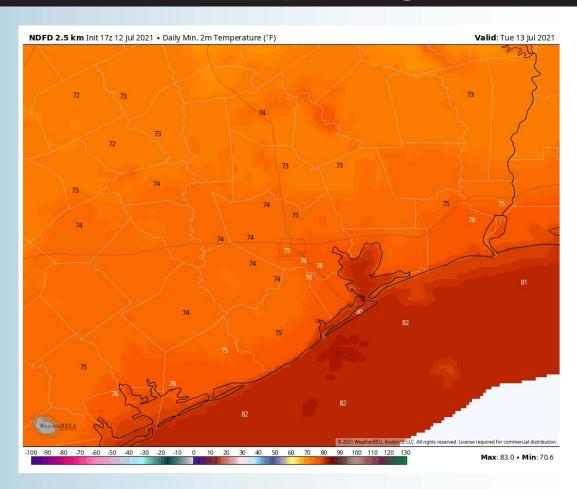

- Looking at calmer conditions today to tonight overall to continue, currently favoring winds out of the S/ SE at 8-13 MPH with a few gusts to 18 MPH possible.
- Lows tonight drop down overall into the lower 80s over open waters, cooler more in-land.
  - No fog is anticipated for today to tonight.

#### **Low Temps Tonight**