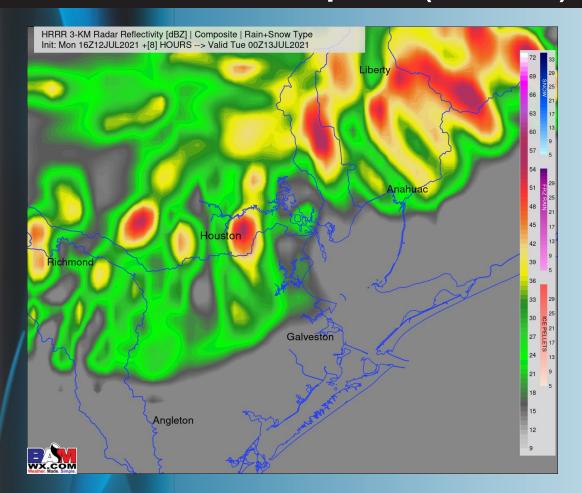

# Storms on the north-side of the Bay (due to a boundary) towards the HOU metro will continue to be scattered throughout the afternoon hours...a bit more drier potential over open waters. We anticipate the remnants of a storm cluster to make its way south (a bit slower now vs previous forecast) towards HOU and the north side of the Bay) by 6-8 PM. Overall activity is anticipated to weaken by ~10 PM.

#### Simulated Radar Snapshot (7 PM CT)