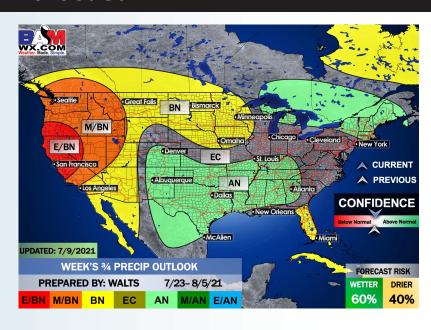

#### Long-Range Forecast Discussion

- The next 7 days will be much less active vs the previous few days with spotty chances from time to time.
   Temperatures look to remain at to just below normal as well.
- The pattern ahead looks to pick back up in regards to precipitation from normal in the week 2 period. Temperatures are anticipated to run below normal as well.
- The weeks ¾ (late July into August essentially) period likely features more seasonable to cooler than normal temperatures, while precipitation looks to run at or above normal in this period as well.

#### Weeks 3/4 Forecast