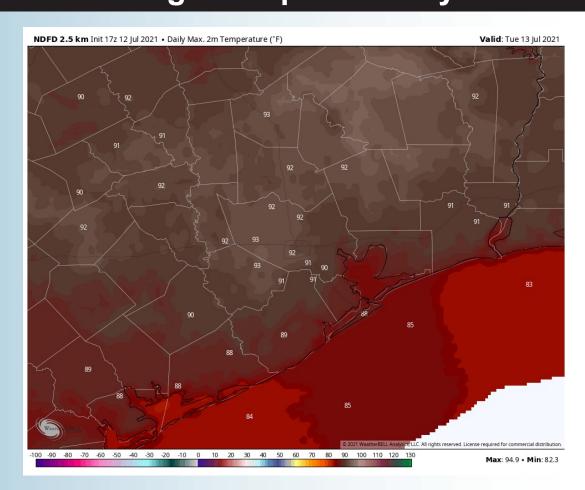

n-land.
  - No fog is anticipated for today to tonight.

#### **Sustained Winds (4 AM CT)**



#### Simulated Radar Snapshot (7 PM CT)



#### **Low Temps Tonight**







#### Tuesday, July 13th, 2021

#### **Short-Term Forecast Discussion**

## ➤ Much of Tuesday likely remains on the drier side, but a few scattered showers/ t-storms (~20-30%) will be possible in the afternoon hours (mainly from Galveston and points closer to Houston).

- Winds for Tuesday look to be coming out of the SSE at 8-13 MPH sustained with gusts locally higher with any storms overhead.
  - Highs look to once again sit in the mid to upper 80s (warmer in-land).
    - No fog is in the forecast for Tuesday.

#### **Sustained Winds (4 PM CT)**



#### Simulated Radar Snapshot (1 PM CT)



#### **High Temps Tuesday**







#### **Short-Term Forecast Discussion**

- Much of Wednesday likely remains on the drier side, but a few isolated showers/ tstorms (~10-20%) will be possible in the afternoon hours – better chances closer to Houston vs the Bay.
- Winds for Wednesday look to be coming out of the SE at 8-13 MPH sustained.
- Highs look to once again sit in the mid to upper 80s (warmer in-land).
  - No fog is in the forecast for Wednesday.

#### Simulated Radar Snapshot (4 PM CT)



#### Wednesday, July 14th, 2021

#### **Sustained Winds (4 PM CT)**



#### **High Temps Wednesday**









#### Long-Range Forecast Discussion

- The next 7 days will be much less active vs the previous few days with spotty chances from time to time.
   Temperatures look to remain at to just below normal as well.
- The pat