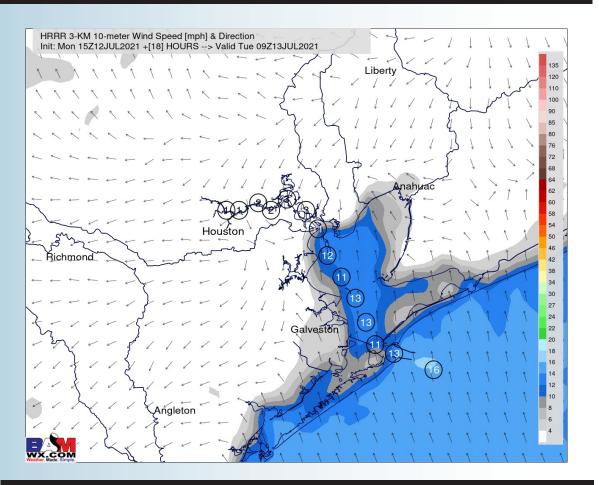

- Looking at calmer conditions today to tonight overall to continue, currently favoring winds out of the S/ SE at 8-13 MPH with a few gusts to 18 MPH possible.
- Lows tonight drop down overall into the lower 80s over open waters, cooler more in-land.
  - No fog is anticipated for today to tonight.

#### **Sustained Winds (4 AM CT)**