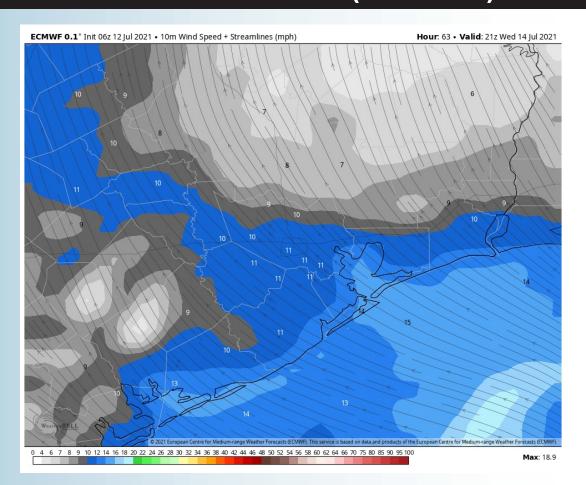

with any storms overhead.
  - Highs look to once again sit in the mid to upper 80s (warmer in-land).
    - No fog is in the forecast for Tuesday.

#### **Sustained Winds (4 PM CT)**



#### Simulated Radar Snapshot (1 PM CT)



#### **High Temps Tuesday**







#### **Short-Term Forecast Discussion**

- Much of Wednesday likely remains on the drier side, but a few isolated showers/ tstorms (~10-20%) will be possible in the afternoon hours – better chances closer to Houston vs the Bay.
- Winds for Wednesday look to be coming out of the SE at 8-13 MPH sustained.
- Highs look to once again sit in the mid to upper 80s (warmer in-land).
  - No fog is in the forecast for Wednesday.

#### Simulated Radar Snapshot (4 PM CT)



#### Wednesday, July 14th, 2021

#### **Sustained Winds (4 PM CT)**



#### **High Temps Wednesday**









#### Long-Range Forecast Discussion

- The next 7 days will be much less active vs the previous few days with spotty chances from time to time.
   Temperatures look to remain at to just below normal as well.
- The pattern ahead looks to pick back up in regards to precipitation from normal in the week 2 period. Temperatures are anticipated to run below normal as well.
- The weeks ¾ (late July into August essentially) period likely features more seasonable to cooler than normal temperatures, while precipitation looks to run at or above normal in this period as well.

#### **Week 1 Forecast**





#### **Week 2 Forecast**





#### Weeks 3/4 Forecast