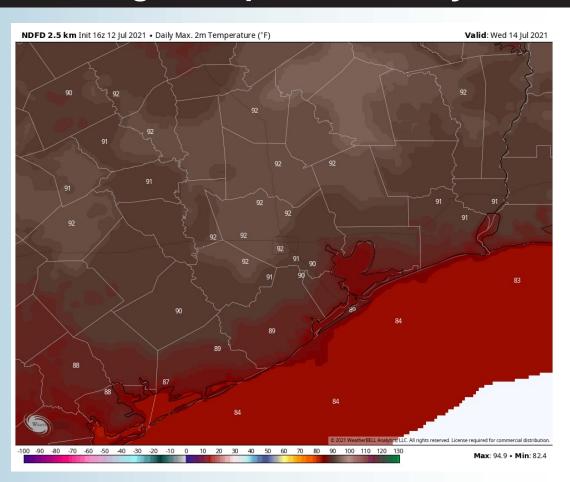

ghs look to once again sit in the mid to upper 80s (warmer in-land).
    - No fog is in the forecast for Tuesday.

#### **Sustained Winds (4 PM CT)**



#### Simulated Radar Snapshot (1 PM CT)



#### **High Temps Tuesday**







#### **Short-Term Forecast Discussion**

- Much of Wednesday likely remains on the drier side, but a few isolated showers/ tstorms (~10-20%) will be possible in the afternoon hours – better chances closer to Houston vs the Bay.
- Winds for Wednesday look to be coming out of the SE at 8-13 MPH sustained.
- Highs look to once again sit in the mid to upper 80s (warmer in-land).
  - No fog is in the forecast for Wednesday.

#### Simulated Radar Snapshot (4 PM CT)



#### Wednesday, July 14th, 2021

#### **Sustained Winds (4 PM CT)**



#### **High Temps Wednesday**









#### Long-Range Forecast Discussion

- The next 7 days will be much less active vs the previous few days with spotty chances from time to time.
   Temperatures look to remain at to just below normal as well.
- The pattern ahead looks to pick back up in regards to precipitation from normal in the week 2 period. Temperatures are anticipated to run below normal as well.
- The weeks ¾ (late July into August essentially) period likely features more seasonable to cooler than normal temperatures, while precipitation looks to run at or above normal in this period as well.

#### **Week 1 Forecast**





#### **Week 2 Forecast**





#### Weeks 3/4 Forecast