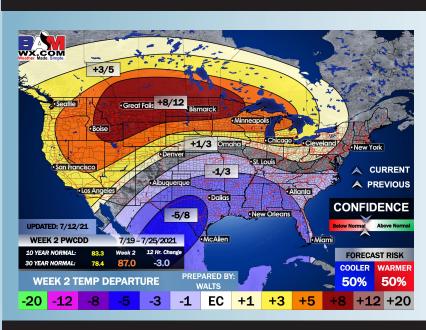

#### Long-Range Forecast Discussion

- The next 7 days will be much less active vs the previous few days with spotty chances from time to time.
   Temperatures look to remain at to just below normal as well.
- The pattern ahead looks to pick back up in regards to precipitation from normal in the week 2 period. Temperatures are anticipated to run below normal as well.
- The weeks ¾ (late July into August essentially) period likely features more seasonable to cooler than normal temperatures, while precipitation looks to run at or above normal in this period as well.

#### **Week 2 Forecast**