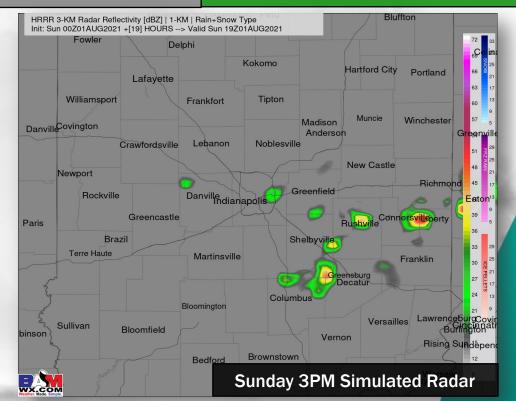

# 10PM Weather Forecast Saturday, July 31, 2021

<u>5 Day Forecast Discussion:</u> We are still watching for a few very isolated showers tomorrow, mainly from 12 PM – 4 PM. A little bit of instability will be present, so lightning cannot be fully ruled out if something were to pop overhead. Coverage tomorrow afternoon is anticipated to be minimal with only 20% or less in areal coverage. Limited moisture will once again keep accumulation limited to only a trace to 0.1" in an isolated fashion. The vast majority of the day will be dry. After the front passes early-mid afternoon, the winds could be a little more breezy out of the NNW sustained at 8-12 MPH with gusts to 15-20 MPH. Otherwise, quiet conditions are favored until Friday into next weekend where chances begin to pick up again. Plenty of sunshine is expected for much of the week ahead with temperatures to begin the week in the upper 70's to lower 80's F. Temperatures start to increase Thursday into the weekend as highs return to the mid to upper 80's F.