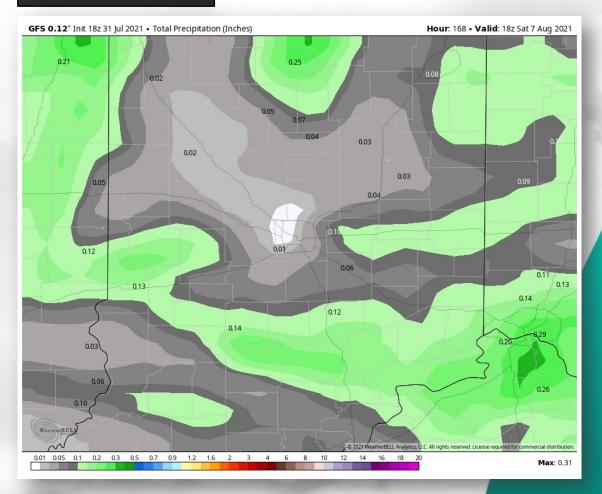

### 7-Day Rain Map:

# 10PM Weather Forecast Saturday, July 31, 2021

Long Range Forecast Discussion & Scenarios: The next 3-4 days will feature lower humidity and cooler temps compared to the early August normal, overall dry as well with little weather concern. As mentioned in slide 2, an isolated 10-20% chance of shower will be possible Sunday afternoon, but favoring mostly dry conditions to be present. Overall, the extreme ensemble members (below) are even lighter than the high-end risk we showed on the previous slide for tomorrow which would suggest a decent chance that the area stays completely dry. Looking ahead to next week in the 5-10 day period, the heat returns along with the humidity so the heat indices will be elevated into the mid-to-upper 90s. Scattered storms in a hit or miss summer-time fashion will be possible especially starting next Friday into the weekend though the data has trended a little bit less aggressive with totals for Friday/Saturday vs. previous runs.