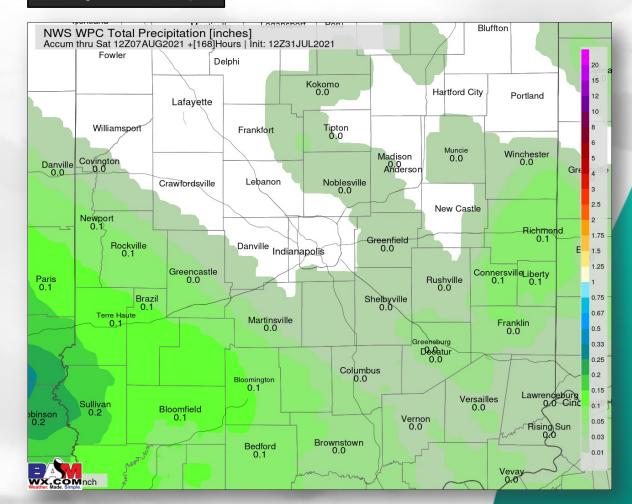

| 0% am<br>0% pm   | 0"-0"    | 46%                  | NE 4mph<br>G: 7mph  |
| 08-04-2021<br>Wed | 59° 82° | A STATE OF THE PARTY OF THE PAR | 0% am<br>0% pm   | 0"-0"    | 42%                  | NE 4mph<br>G: 6mph  |

### 7-Day Rain Map:





### Indiana State Fair

# 10AM Weather Forecast Saturday, July 31, 2021



Long Range Forecast Discussion & Scenarios: The forecast over the next few days remains drier & cooler overall. The next 4-5 days will feature low humidity and cooler temps compared to the early August normal. The data shown below in the "High End" and "Extreme" for precipitation is likely too aggressive the next few days as dry conditions are favored. Looking ahead to next week in the 6-10 day period, the heat returns along with the humidity so the heat indices will be elevated into the mid-to-upper 90s. Scattered storms in hit or miss summer time fashion will be possible especially starting next Friday into the weekend with the isolated threat on Sunday.

| TMax <u>≭</u> | Low End | Most<br>Likely | High End |