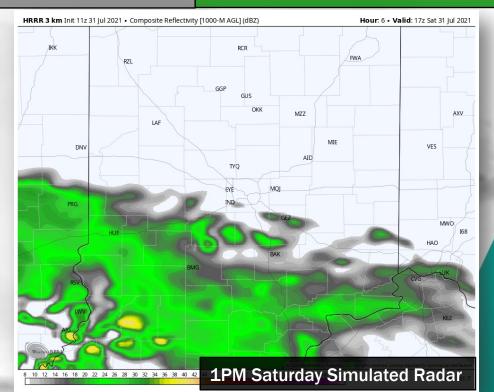

<u>10AM Synopsis</u>: No changes since the 6am update. Data continues to keep the bulk of precipitation to the south throughout the day with precipitation struggling to make it towards the Indy metro area considering the dry air in place towards the surface. However, a few very light rain showers/ sprinkles can't be ruled out from 11 AM – 4 PM today, with accumulations remaining quite minor (likely less than 0.1"). No lightning is favored. Outside of this minor chance, anticipate mostly cloudy conditions with a high temperatures in the mid 70's F. Winds look to shift more of out the WSW into the afternoon remaining light around 4 – 8 MPH sustained.