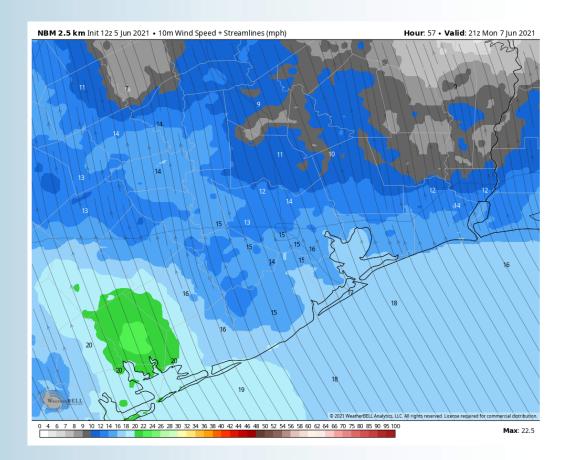

#### **Short-Term Forecast Discussion**

- Plenty of drier hours will be possible on Monday with the bulk of thunderstorm activity anticipated to be to the north. Still, isolated chances look to be possible late AM/ early PM.
  - ➤ Winds are anticipated to be from the SE, sustained around 13 18 MPH. Locally stronger gust will be possible.
- High Temperatures look to get into the mid 80's F over open waters.
  - No Fog anticipated Monday.

#### **Sustained Winds (4 PM CT)**