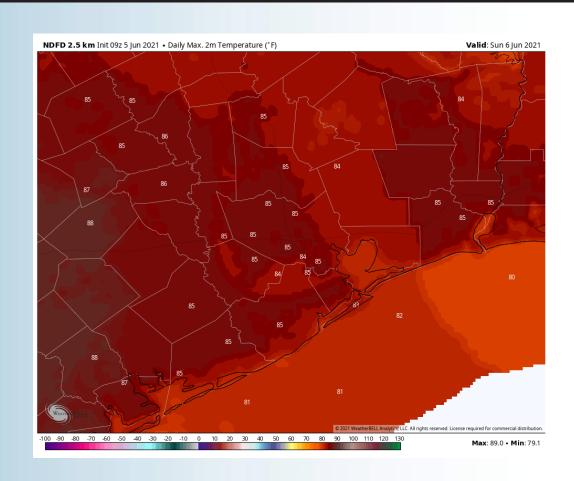

#### **Short-Term Forecast Discussion**

- Scattered storms will be possible throughout the AM beginning as early as 1 2 AM. Bouts of heavy rain, lightning/ thunder, and gusty conditions will be possible. Chances persist through about 1 2PM tomorrow afternoon. Isolated chances possible out through 7 PM.
- Sunday's winds look to come out of the SSE around 8-13 MPH with localized gust approaching 20 MPH possible.
- Low 80s expected for Sunday, warmer inland.
  - No fog anticipated for our Sunday.

#### High Temps Sunday