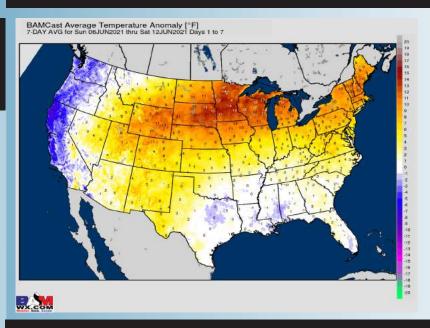

# Long-Range Forecast Discussion

- SE TX will still be under some influence of the Subtropical Jet which should keep temperatures near normal. Scattered chances of showers/ storms will be possible throughout the next 7 days but does not look as active as we have seen the last few days.
- Working into mid June, we are favoring below normal temps for this time of year and for precipitation to stay on the active side of things. Increased moisture risks likely continue across the Southern US.
- The weeks ¾ (mid to late June) period likely features more cooler than normal temperatures and above normal moisture, similar to our current week 2 thoughts.

#### **Week 2 Forecast**