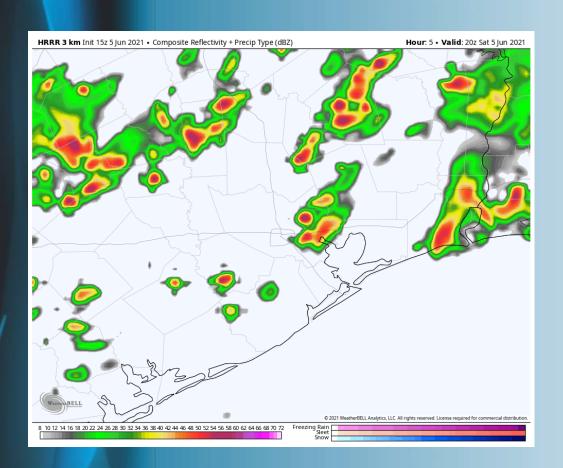

#### **Short-Term Forecast Discussion**

- Storm activity currently south of HOU (as of 11:30 AM CT) is expected to continue to push north into the afternoon. Localized burst of heavy rainfall, thunder/ lightning, and localized gusty conditions will be possible (no severe weather anticipated). Bulk of activity should be north by 3 4 PM this afternoon. Areas near the Buffalo Bayou can hang on to chances just a bit longer, out through ~5 PM 6 PM.
- Winds today have been quite variable near the bay today and likely continue in similar fashion. Wind direction will continue to generally remain out of the SSE this afternoon/ evening around 5 − 15 MPH. A more consistent wind flow starts to develop closer to midnight into tomorrow morning.
- Another mild night with low temperatures into tomorrow morning staying into the mid 70's F over open waters.
  - No fog anticipated Saturday.

#### Simulated Radar Snapshot (3 PM CT)

#### Saturday, June 5th, 2021