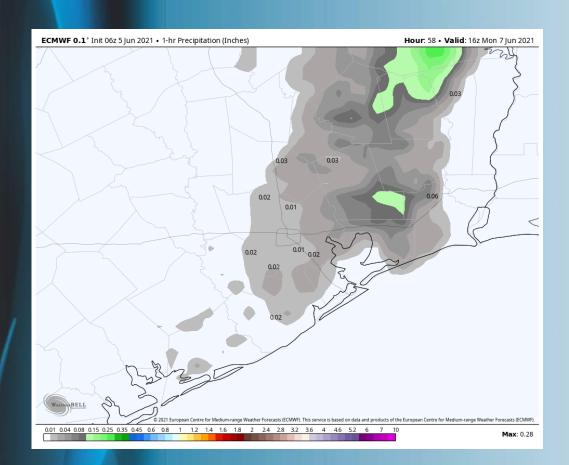

#### **Short-Term Forecast Discussion**

- Plenty of drier hours will be possible on Monday with the bulk of thunderstorm activity anticipated to be to the north. Still, isolated chances look to be possible late AM/ early PM.
  - ➤ Winds are anticipated to be from the SE, sustained around 13 18 MPH. Locally stronger gust will be possible.
- High Temperatures look to get into the mid 80's F over open waters.
  - No Fog anticipated Monday.