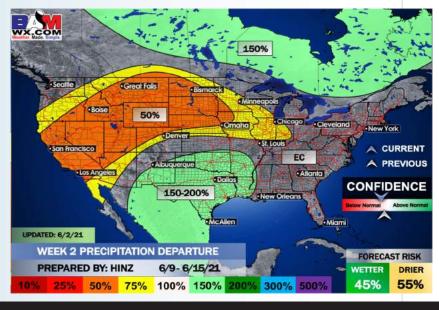

# Long-Range Forecast Discussion

- SE TX will still be under some influence of the Subtropical Jet which should keep temperatures near normal. Scattered chances of showers/ storms will be possible throughout the next 7 days but does not look as active as we have seen the last few days.
- Working into mid June, we are favoring below normal temps for this time of year and for precipitation to stay on the active side of things. Increased moisture risks likely continue across the Southern US.
- The weeks ¾ (mid to late June) period likely features more cooler than normal temperatures and above normal moisture, similar to our current week 2 thoughts.

#### **Week 2 Forecast**