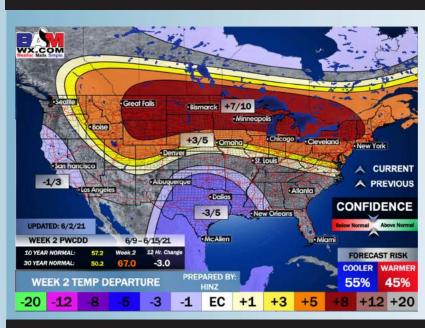

# Long-Range Forecast Discussion

- SE TX will still be under some influence of the Subtropical Jet which should keep temperatures near normal. Scattered chances of showers/ storms will be possible throughout the next 7 days but does not look as active as we have seen the last few days.
- Working into mid June, we are favoring below normal temps for this time of year and for precipitation to stay on the active side of things. Increased moisture risks likely continue across the Southern US.
- The weeks ¾ (mid to late June) period likely features more cooler than normal temperatures and above normal moisture, similar to our current week 2 thoughts.

#### **Week 2 Forecast**