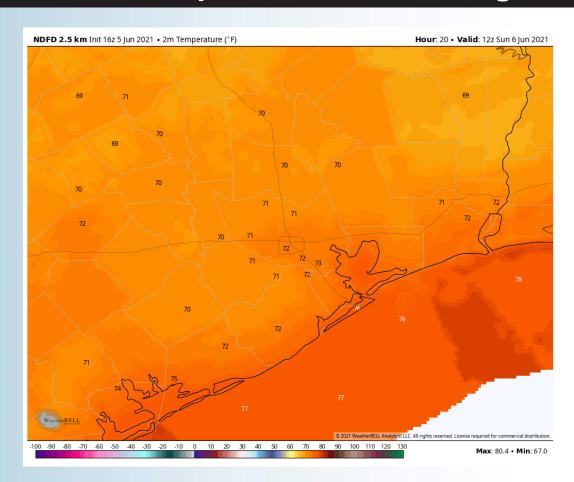

#### **Short-Term Forecast Discussion**

- Storm activity currently south of HOU (as of 11:30 AM CT) is expected to continue to push north into the afternoon. Localized burst of heavy rainfall, thunder/ lightning, and localized gusty conditions will be possible (no severe weather anticipated). Bulk of activity should be north by 3 4 PM this afternoon. Areas near the Buffalo Bayou can hang on to chances just a bit longer, out through ~5 PM 6 PM.
- Winds today have been quite variable near the bay today and likely continue in similar fashion. Wind direction will continue to generally remain out of the SSE this afternoon/ evening around 5 − 15 MPH. A more consistent wind flow starts to develop closer to midnight into tomorrow morning.
- Another mild night with low temperatures into tomorrow morning staying into the mid 70's F over open waters.
  - No fog anticipated Saturday.

#### **Low Temps into SUN Morning**