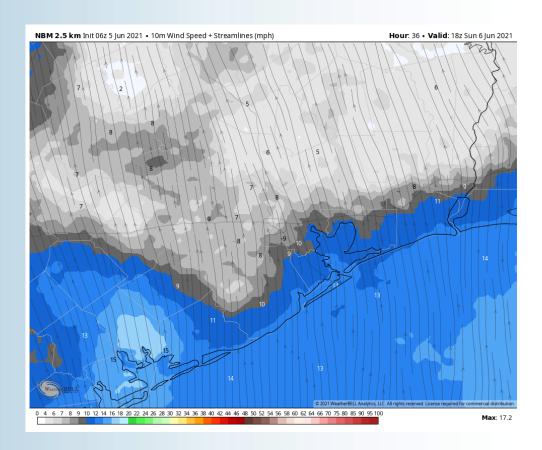

#### **Short-Term Forecast Discussion**

- Scattered storms will be possible throughout the AM beginning as early as 1 2 AM. Bouts of heavy rain, lightning/ thunder, and gusty conditions will be possible. Chances persist through about 1 2PM tomorrow afternoon. Isolated chances possible out through 7 PM.
- Sunday's winds look to come out of the SSE around 8-13 MPH with localized gust approaching 20 MPH possible.
- Low 80s expected for Sunday, warmer inland.
  - No fog anticipated for our Sunday.

#### **Sustained Winds 15 PM CT)**