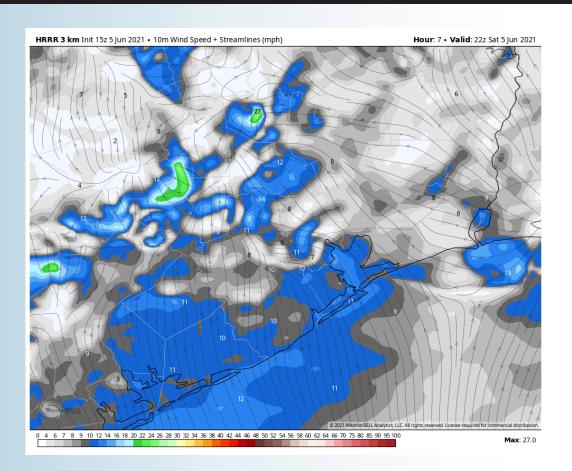

#### **Short-Term Forecast Discussion**

- Storm activity currently south of HOU (as of 11:30 AM CT) is expected to continue to push north into the afternoon. Localized burst of heavy rainfall, thunder/ lightning, and localized gusty conditions will be possible (no severe weather anticipated). Bulk of activity should be north by 3 4 PM this afternoon. Areas near the Buffalo Bayou can hang on to chances just a bit longer, out through ~5 PM 6 PM.
- Winds today have been quite variable near the bay today and likely continue in similar fashion. Wind direction will continue to generally remain out of the SSE this afternoon/ evening around 5 − 15 MPH. A more consistent wind flow starts to develop closer to midnight into tomorrow morning.
- Another mild night with low temperatures into tomorrow morning staying into the mid 70's F over open waters.
  - No fog anticipated Saturday.

#### **Sustained Winds (5 PM CT)**

#### Saturday, June 5th, 2021