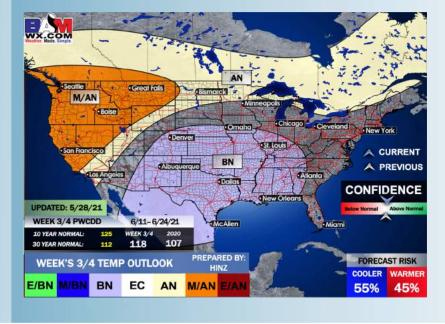

# Long-Range Forecast Discussion

- SE TX will still be under some influence of the Subtropical Jet which should keep temperatures near normal. Scattered chances of showers/ storms will be possible throughout the next 7 days but does not look as active as we have seen the last few days.
- Working into mid June, we are favoring below normal temps for this time of year and for precipitation to stay on the active side of things. Increased moisture risks likely continue across the Southern US.
- The weeks ¾ (mid to late June) period likely features more cooler than normal temperatures and above normal moisture, similar to our current week 2 thoughts.

#### Weeks 3/4 Forecast