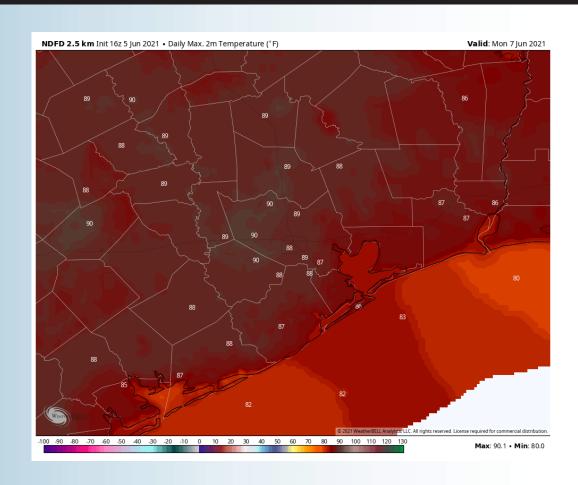

#### **Short-Term Forecast Discussion**

- Plenty of drier hours will be possible on Monday with the bulk of thunderstorm activity anticipated to be to the north. Still, isolated chances look to be possible late AM/ early PM.
  - ➤ Winds are anticipated to be from the SE, sustained around 13 18 MPH. Locally stronger gust will be possible.
- High Temperatures look to get into the mid 80's F over open waters.
  - No Fog anticipated Monday.

#### **High Temperatures MON**