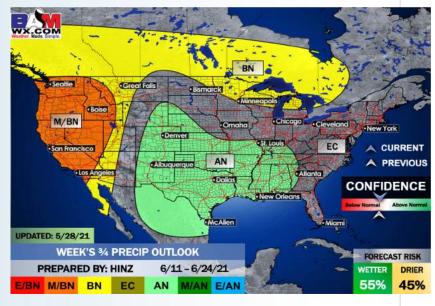

# Long-Range Forecast Discussion

- SE TX will still be under some influence of the Subtropical Jet which should keep temperatures near normal. Scattered chances of showers/ storms will be possible throughout the next 7 days but does not look as active as we have seen the last few days.
- Working into mid June, we are favoring below normal temps for this time of year and for precipitation to stay on the active side of things. Increased moisture risks likely continue across the Southern US.
- The weeks ¾ (mid to late June) period likely features more cooler than normal temperatures and above normal moisture, similar to our current week 2 thoughts.

#### Weeks 3/4 Forecast