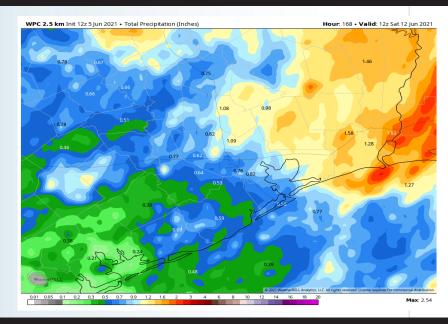

# Long-Range Forecast Discussion

- SE TX will still be under some influence of the Subtropical Jet which should keep temperatures near normal. Scattered chances of showers/ storms will be possible throughout the next 7 days but does not look as active as we have seen the last few days.
- Working into mid June, we are favoring below normal temps for this time of year and for precipitation to stay on the active side of things. Increased moisture risks likely continue across the Southern US.
- The weeks ¾ (mid to late June) period likely features more cooler than normal temperatures and above normal moisture, similar to our current week 2 thoughts.

#### **Week 1 Forecast**