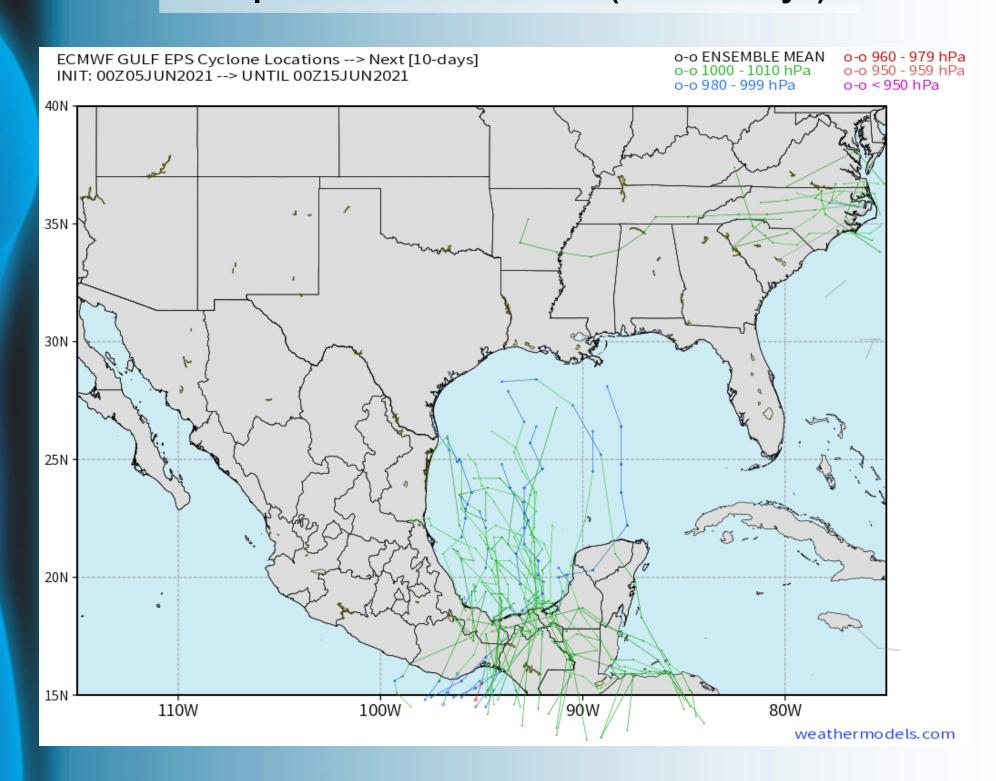

#### **European Ensemble Tracks (Next 10-days):**

We currently do not see any tropical threats to SE TX anytime soon.