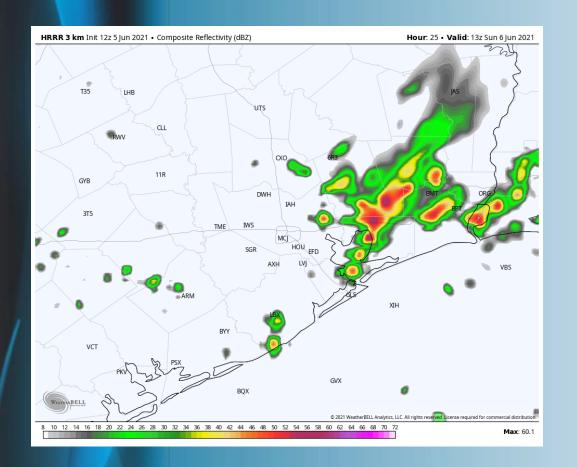

#### **Short-Term Forecast Discussion**

- Storm activity currently south of HOU (as of 11:30 AM CT) is expected to continue to push north into the afternoon. Localized burst of heavy rainfall, thunder/ lightning, and localized gusty conditions will be possible (no severe weather anticipated). Bulk of activity should be north by 3 4 PM this afternoon. Areas near the Buffalo Bayou can hang on to chances just a bit longer, out through ~5 PM 6 PM.
- Winds today have been quite variable near the bay today and likely continue in similar fashion. Wind direction will continue to generally remain out of the SSE this afternoon/ evening around 5 − 15 MPH. A more consistent wind flow starts to develop closer to midnight into tomorrow morning.
- Another mild night with low temperatures into tomorrow morning staying into the mid 70's F over open waters.
  - No fog anticipated Saturday.

#### Simulated Radar Snapshot (3 PM CT)

#### Saturday, June 5th, 2021