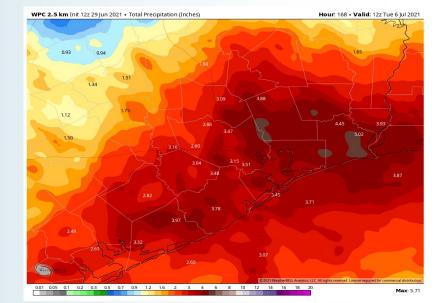

#### Long-Range Forecast Discussion

- Temperatures look to run at right about normal to slightly below normal over the next 7 days.
  Early this week we are in favor of a more of an active pattern with increased chances, decreasing chances in the latter part of the week.
- Week 2 is anticipated to continue to be active in precipitation, with temps staying overall below normal across the area.
- The weeks ¾ (mid to late July essentially) period likely features more seasonable to cooler than normal temperatures, while precipitation looks to continue running above normal in this period as well.