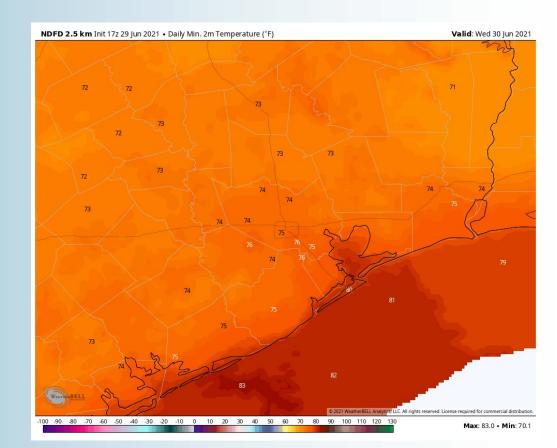

to come as we approach the evening tonight. We think another increase in precip (favored especially further north vs south) looks to increase after midnight through dawn. A few of these cells may bring gusty winds, heavy rain, reduced visibility and lightning risks.

Winds today into the evening will be coming from the SE at 10-15 MPH with gusts 20-25 MPH (locally higher in any storms overhead can't be ruled out). Winds overnight look to calm more down to 5-10 MPH sustained out of the ESE.

Tonight's temps look to hover around the lower 80s, cooler in-land.

Sustained Winds (3 AM CT)



#### No fog is anticipated for today to tonight.

#### Simulated Radar Snapshot (3 AM CT)

# HRR 3-KM Redar Reflectivity (dBZ) ( Composite ) Rain+Show Type If the issue iss

#### Low Temperatures Tonight





#### Wednesday, June 30<sup>th</sup>, 2021

#### **Short-Term Forecast Discussion**

- Pre-dawn Wednesday some scattered precipitation is expected to be around our forecast area, with a bit of a break possible late morning / early afternoon. Another uptick in scattered activity will be possible after noon through around 6pm. A few of these cells may bring gusty winds, heavy rain, reduced visibility and lightning risks.
  - Winds Wednesday look to be around 7-13 MPH sustained out of the ESE, a few gusts up to 15-20 MPH can't be ruled out.
- Wednesday's temps look to hover around the mid 80s.

No fog is anticipated for Wednesday.

#### Sustained Winds (2 PM CT)



#### Simulated Radar Snapshot (3 PM CT)

## HRRR 3-KM Radar Reflectivity [dBZ] | Composite | Rain+Snow Type Init: Tue 12Z29JU