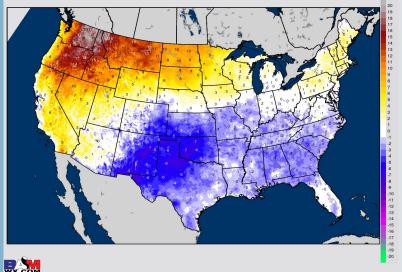

#### Long-Range Forecast Discussion

- Temperatures look to run at right about normal to slightly below normal over the next 7 days.
  Early this week we are in favor of a more of an active pattern with increased chances, decreasing chances in the latter part of the week.
- Week 2 is anticipated to continue to be active in precipitation, with temps staying overall below normal across the area.
- The weeks ¾ (mid to late July essentially) period likely features more seasonable to cooler than normal temperatures, while precipitation looks to continue running above normal in this period as well.

BAMCast Average Temperature Anomaly [°F] 7-DAY AVG for Tue 29JUN2021 thru Mon 05JUL2021 Days 1 to