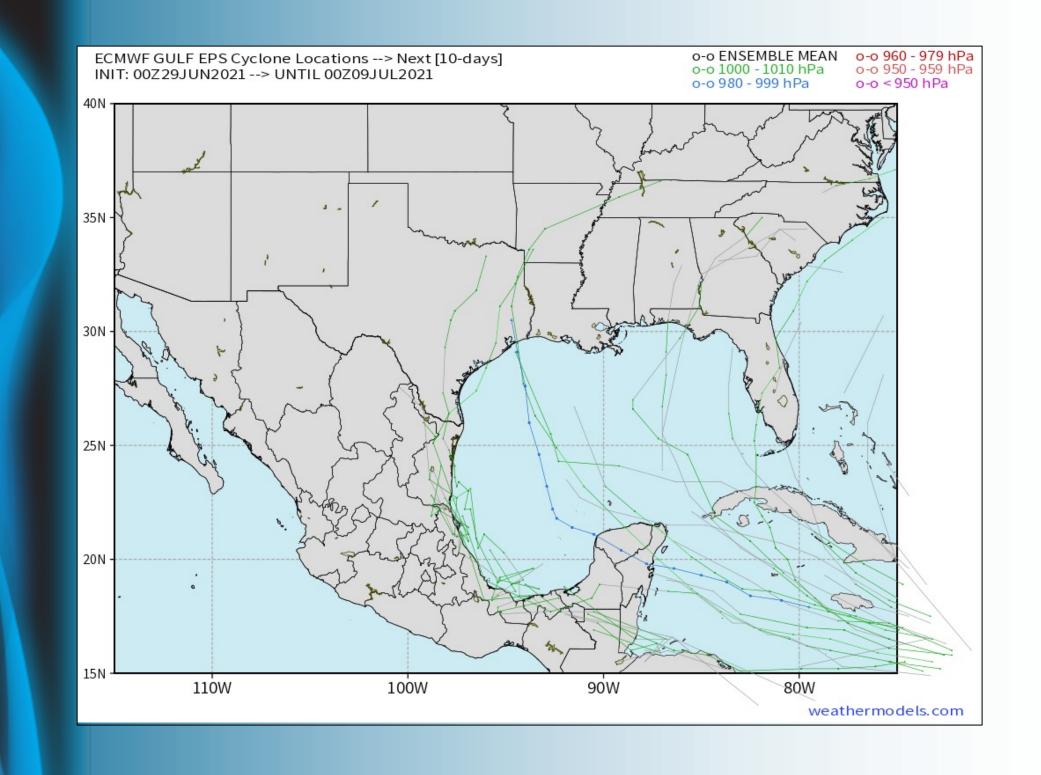

#### **Tropical Update:**

No immediate tropical threats to Houston over the next 7-10 days on our favored weather model guidance.

**Visibility Report** 