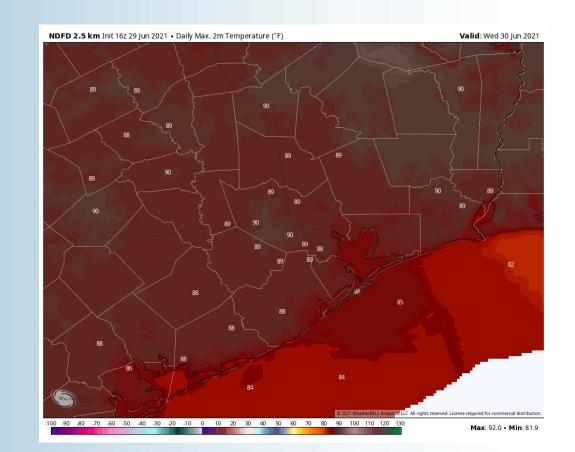

ednesday some scattered precipitation is expected to be around our forecast area, with a bit of a break possible late morning / early afternoon. Another uptick in scattered activity will be possible after noon through around 6pm. A few of these cells may bring gusty winds, heavy rain, reduced visibility and lightning risks.
  - Winds Wednesday look to be around 7-13 MPH sustained out of the ESE, a few gusts up to 15-20 MPH can't be ruled out.
- Wednesday's temps look to hover around the mid 80s.

No fog is anticipated for Wednesday.

#### Sustained Winds (2 PM CT)



#### Simulated Radar Snapshot (3 PM CT)

## HRRR 3-KM Radar Reflectivity [dBZ] | Composite | Rain+Snow Type Init: Tue 12Z29JUN2021 +[32] HOURS --> Valid Wed 20Z30JUN2021 Houston Analetor XX.COM

#### **High Temps Wednesday**







#### Thursday, July 1st, 2021

#### **Short-Term Forecast Discussion**

Expecting lower coverages of precipitation at this distance for Thursday. Right now thinking some isolated activity will be possible mid to late afternoon through early evening, otherwise drier weather is expected across the forecast area.

- Winds Thursday look to be around 5-10 MPH sustained out of the ESE.
- Thursday's temps look to hover around the mid 80s once again, warmer in-land.
  - > No fog is anticipated for Thursday.

#### Sustained Winds (3 PM CT)



#### Simulated Radar Snapshot (3 PM CT)

#### **High Temps Thursday**





#### **Tuesday, June 29, 2021**



#### WX.COM Weather. Made. Simple.

#### Long-Range Forecast Discussion

- Temperatures look to run at right about normal to slightly below norm