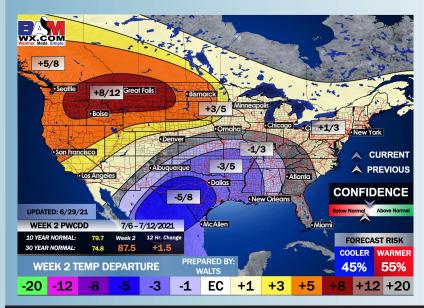

#### Long-Range Forecast Discussion

- Temperatures look to run at right about normal to slightly below normal over the next 7 days.
  Early this week we are in favor of a more of an active pattern with increased chances, decreasing chances in the latter part of the week.
- Week 2 is anticipated to continue to be active in precipitation, with temps staying overall below normal across the area.
- The weeks ¾ (mid to late July essentially) period likely features more seasonable to cooler than normal temperatures, while precipitation looks to continue running above normal in this period as well.

#### Week 2 Forecast

Week 1 Forecast