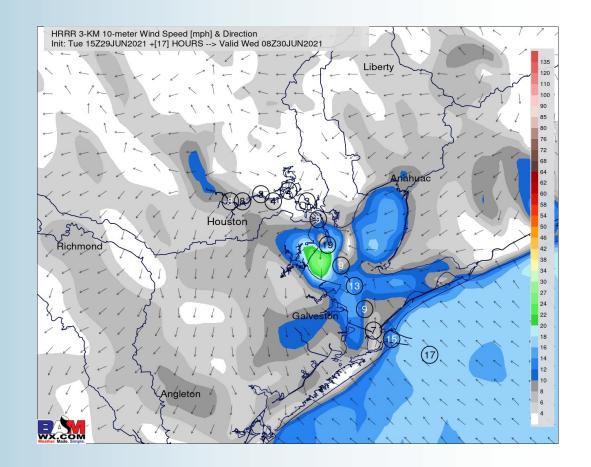

Winds today into the evening will be coming from the SE at 10-15 MPH with gusts 20-25 MPH (locally higher in any storms overhead can't be ruled out). Winds overnight look to calm more down to 5-10 MPH sustained out of the ESE.

Tonight's temps look to hover around the lower 80s, cooler in-land.

Sustained Winds (3 AM CT)