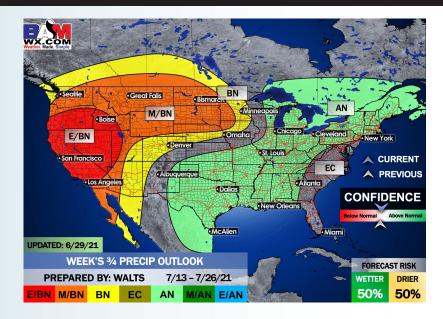

#### Long-Range Forecast Discussion

- Temperatures look to run at right about normal to slightly below normal over the next 7 days.
  Early this week we are in favor of a more of an active pattern with increased chances, decreasing chances in the latter part of the week.
- Week 2 is anticipated to continue to be active in precipitation, with temps staying overall below normal across the area.
- The weeks ¾ (mid to late July essentially) period likely features more seasonable to cooler than normal temperatures, while precipitation looks to continue running above normal in this period as well.

#### Weeks 3/4 Forecast