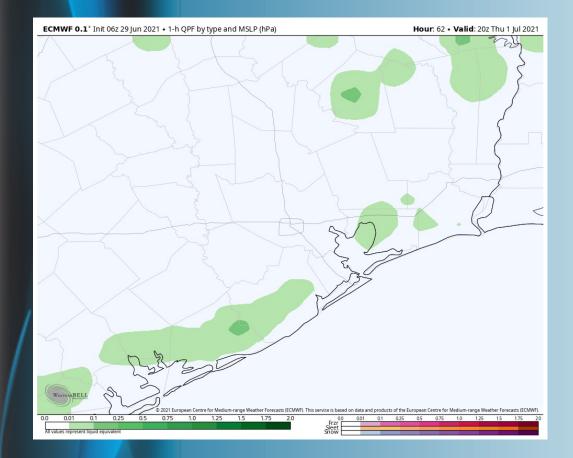

#### **Short-Term Forecast Discussion**

Expecting lower coverages of precipitation at this distance for Thursday. Right now thinking some isolated activity will be possible mid to late afternoon through early evening, otherwise drier weather is expected across the forecast area.

- Winds Thursday look to be around 5-10 MPH sustained out of the ESE.
- Thursday's temps look to hover around the mid 80s once again, warmer in-land.
  - > No fog is anticipated for Thursday.