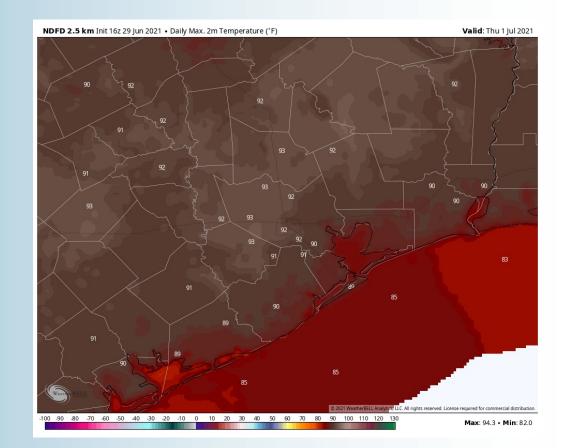

RRR 3-KM Radar Reflectivity [dBZ] | Composite | Rain+Snow Type Init: Tue 12Z29JUN2021 +[32] HOURS --> Valid Wed 20Z30JUN2021 Houston Analetor XX.COM

#### **High Temps Wednesday**







#### Thursday, July 1st, 2021

#### **Short-Term Forecast Discussion**

Expecting lower coverages of precipitation at this distance for Thursday. Right now thinking some isolated activity will be possible mid to late afternoon through early evening, otherwise drier weather is expected across the forecast area.

- Winds Thursday look to be around 5-10 MPH sustained out of the ESE.
- Thursday's temps look to hover around the mid 80s once again, warmer in-land.
  - > No fog is anticipated for Thursday.

#### Sustained Winds (3 PM CT)



#### Simulated Radar Snapshot (3 PM CT)

#### **High Temps Thursday**





#### **Tuesday, June 29, 2021**



#### WX.COM Weather. Made. Simple.

#### Long-Range Forecast Discussion

- Temperatures look to run at right about normal to slightly below normal over the next 7 days.
  Early this week we are in favor of a more of an active pattern with increased chances, decreasing chances in the latter part of the week.
- Week 2 is anticipated to continue to be active in precipitation, with temps staying overall below normal across the area.
- The weeks ¾ (mid to late July essentially) period likely features more seasonable to cooler than normal temperatures, while precipitation looks to continue running above normal in this period as well.

BAMCast Average Temperature Anomaly [°F] 7-DAY AVG for Tue 29JUN2021 thru Mon 05JUL2021 Days 1 to





#### Week 2 Forecast

W