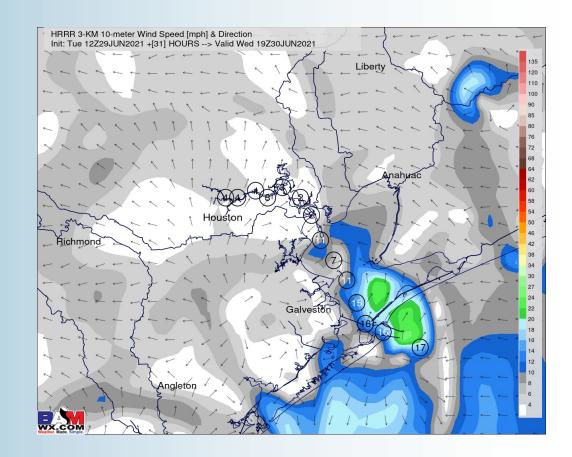

t (3 AM CT)

# HRR 3-KM Redar Reflectivity (dBZ) ( Composite ) Rain+Show Type If the issue iss

#### Low Temperatures Tonight





#### Wednesday, June 30<sup>th</sup>, 2021

#### **Short-Term Forecast Discussion**

- Pre-dawn Wednesday some scattered precipitation is expected to be around our forecast area, with a bit of a break possible late morning / early afternoon. Another uptick in scattered activity will be possible after noon through around 6pm. A few of these cells may bring gusty winds, heavy rain, reduced visibility and lightning risks.
  - Winds Wednesday look to be around 7-13 MPH sustained out of the ESE, a few gusts up to 15-20 MPH can't be ruled out.
- Wednesday's temps look to hover around the mid 80s.

No fog is anticipated for Wednesday.

#### Sustained Winds (2 PM CT)



#### Simulated Radar Snapshot (3 PM CT)

## HRRR 3-KM Radar Reflectivity [dBZ] | Composite | Rain+Snow Type Init: Tue 12Z29JUN2021 +[32] HOURS --> Valid Wed 20Z30JUN2021 Houston Analetor XX.COM

#### **High Temps Wednesday**







#### Thursday, July 1st, 2021

#### **Short-Term Forecast Discussion**

Expecting lower coverages of precipitation at this distance for Thursday. Right now thinking some isolated activity will be possible mid to late afternoon through early evening, otherwise drier weather is expected across the forecast area.

- Winds Thursday look to be around 5-10 MPH sustained out of the ESE.
- Thursday's temps look to hover around the mid 80s once again, warmer in-land.
  - > No fog is anticipated for Thursday.

#### Sustained Winds (3 PM CT)



#### Simulated Radar Snaps