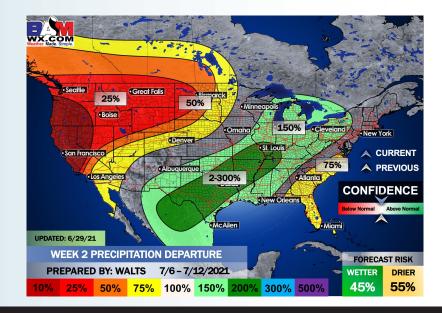

#### Long-Range Forecast Discussion

- Temperatures look to run at right about normal to slightly below normal over the next 7 days.
  Early this week we are in favor of a more of an active pattern with increased chances, decreasing chances in the latter part of the week.
- Week 2 is anticipated to continue to be active in precipitation, with temps staying overall below normal across the area.
- The weeks ¾ (mid to late July essentially) period likely features more seasonable to cooler than normal temperatures, while precipitation looks to continue running above normal in this period as well.

#### Week 2 Forecast

Week 1 Forecast