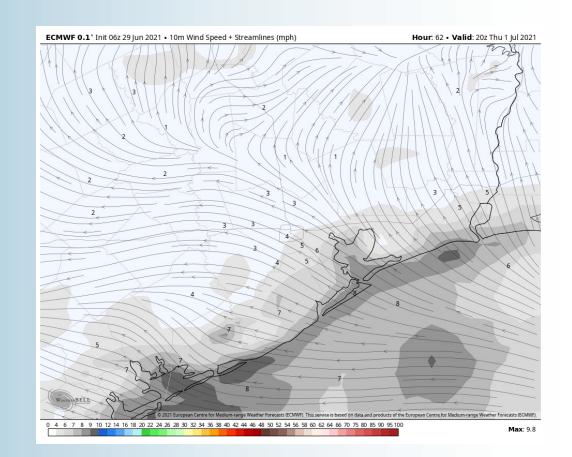

- Winds Thursday look to be around 5-10 MPH sustained out of the ESE.
- Thursday's temps look to hover around the mid 80s once again, warmer in-land.
  - > No fog is anticipated for Thursday.

#### Sustained Winds (3 PM CT)