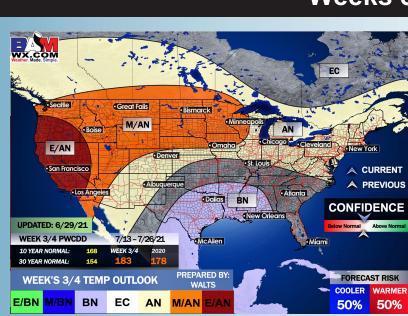

#### Long-Range Forecast Discussion

- Temperatures look to run at right about normal to slightly below normal over the next 7 days.
  Early this week we are in favor of a more of an active pattern with increased chances, decreasing chances in the latter part of the week.
- Week 2 is anticipated to continue to be active in precipitation, with temps staying overall below normal across the area.
- The weeks ¾ (mid to late July essentially) period likely features more seasonable to cooler than normal temperatures, while precipitation looks to continue running above normal in this period as well.

#### Weeks 3/4 Forecast