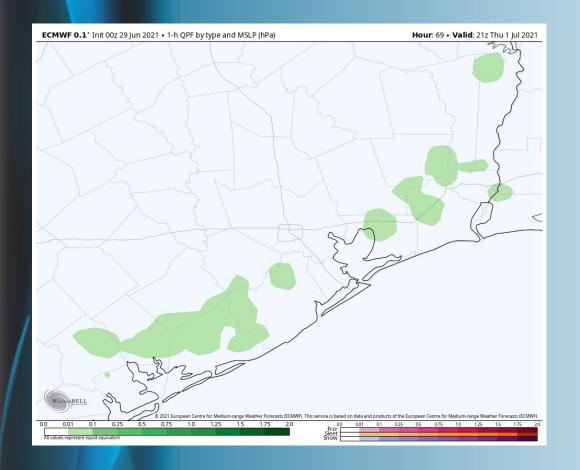

d lightning risks.

- Winds Wednesday look to be around 7-13 MPH sustained out of the ESE.
- Wednesday's temps look to hover around the mid 80s.
  - No fog is anticipated for Wednesday.

#### Simulated Radar Snapshot (2 PM CT)



#### **Sustained Winds (2 PM CT)**



#### High Temps Wednesday







#### **Short-Term Forecast Discussion**

- Expecting lower coverages of precipitation at this distance for Thursday. Right now thinking some isolated activity will be possible mid to late afternoon through early evening, otherwise drier weather is expected across the forecast area.
- Winds Thursday look to be around 5-10 MPH sustained out of the ESE.
- Thursday's temps look to hover around the mid 80s once again.
  - No fog is anticipated for Thursday.

#### Simulated Radar Snapshot (4 PM CT)



#### Thursday, July 1st, 2021

#### **Sustained Winds (2 PM CT)**



#### **High Temps Thursday**







#### **Tuesday, June 29, 2021**

#### **Week 1 Forecast**

# Long-Range Forecast Discussion

- Temperatures look to run at right about normal to slightly below normal over the next 7 days.

  Early this week we are in favor of a more of an active pattern with increased chances, decreasing chances in the latter part of the week.
- Week 2 is anticipated to continue to be active in precipitation, with temps staying overall below normal across the area.
- The weeks ¾ (1st half of July essentially) period likely features more seasonable to cooler than normal temperatures, while precipitation looks to continue running above normal in this period as well.





#### **Week 2 Forecast**





#