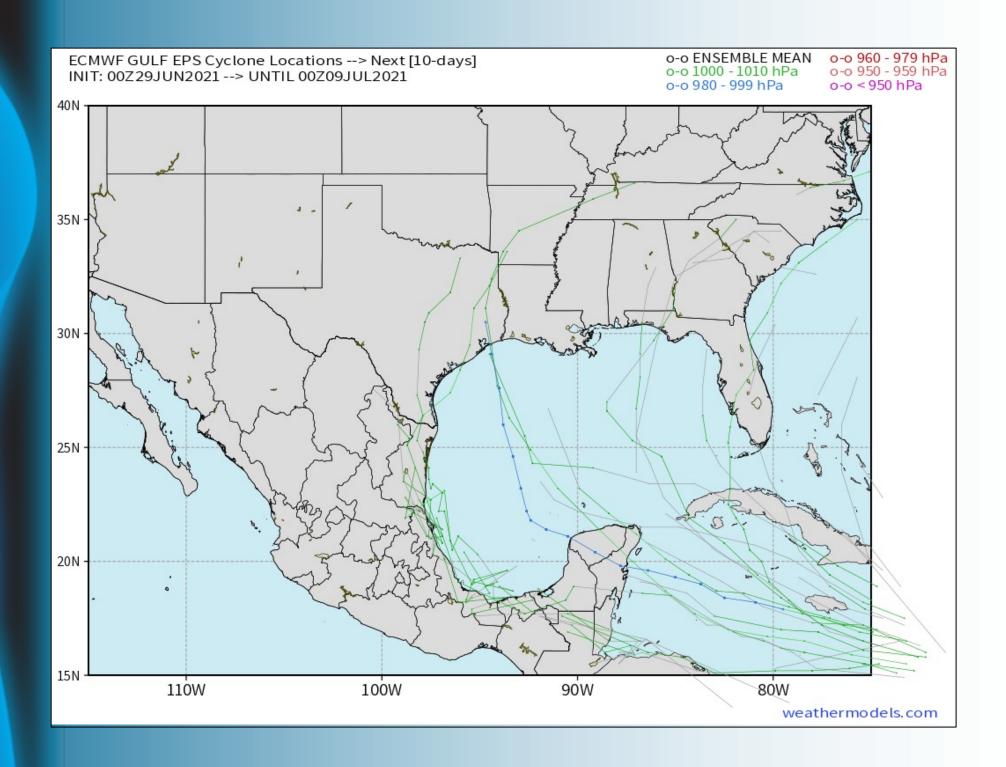

## **Tropical Update:**

No immediate tropical threats to Houston over the next 7-10 days on our favored weather model guidance.