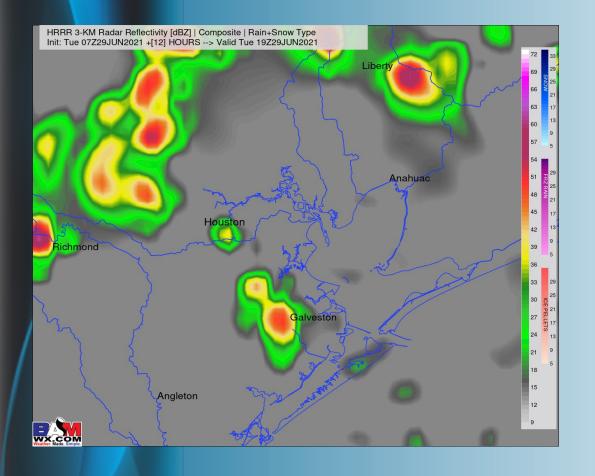

## **Short-Term Forecast Discussion**

- Coverage today looks to have shifted a bit further north vs forecast yesterday. We still think scattered activity across the Bay is possible, but best threats throughout the day look to be closer to the Metro area, just north. The lowest coverage portion of precipitation looks to come as we approach the evening/overnight hours Tuesday. A few of these cells may bring gusty winds, heavy rain, reduced visibility and lightning risks.
- Winds today will be coming from the SE at 10-15 MPH with gusts 20-25 MPH (locally higher in any storms overhead can't be ruled out).
- Today's temps look to hover around the lower 80s.
  - No fog is anticipated for today to tonight.

#### Simulated Radar Snapshot (2 PM CT)

#### Tuesday, June 29th, 2021