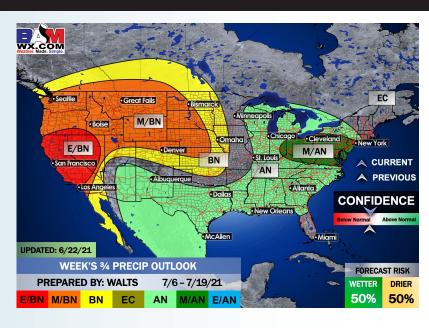

# Long-Range Forecast Discussion

- Temperatures look to run at right about normal to slightly below normal over the next 7 days.

  Early this week we are in favor of a more of an active pattern with increased chances, decreasing chances in the latter part of the week.
- Week 2 is anticipated to continue to be active in precipitation, with temps staying overall below normal across the area.
- The weeks ¾ (1st half of July essentially) period likely features more seasonable to cooler than normal temperatures, while precipitation looks to continue running above normal in this period as well.

#### Weeks 3/4 Forecast