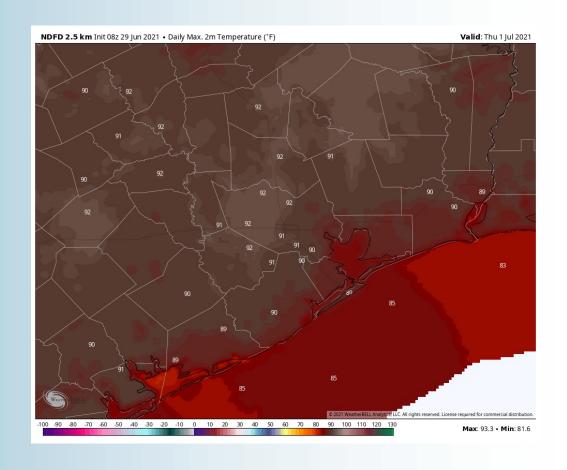

y's temps look to hover around the mid 80s.
  - No fog is anticipated for Wednesday.

#### Simulated Radar Snapshot (2 PM CT)



#### **Sustained Winds (2 PM CT)**



#### High Temps Wednesday







#### **Short-Term Forecast Discussion**

- Expecting lower coverages of precipitation at this distance for Thursday. Right now thinking some isolated activity will be possible mid to late afternoon through early evening, otherwise drier weather is expected across the forecast area.
- Winds Thursday look to be around 5-10 MPH sustained out of the ESE.
- Thursday's temps look to hover around the mid 80s once again.
  - No fog is anticipated for Thursday.

#### Simulated Radar Snapshot (4 PM CT)



#### Thursday, July 1st, 2021

#### **Sustained Winds (2 PM CT)**



#### **High Temps Thursday**







#### **Tuesday, June 29, 2021**

#### **Week 1 Forecast**

# Long-Range Forecast Discussion

- Temperatures look to run at right about normal to slightly below normal over the next 7 days.

  Early this week we are in favor of a more of an active pattern with increased chances, decreasing chances in the latter part of the week.
- Week 2 is anticipated to continue to be active in precipitation, with temps staying overall below normal across the area.
- The weeks ¾ (1st half of July essentially) period likely features more seasonable to cooler than normal temperatures, while precipitation looks to continue running above normal in this period as well.





#### **Week 2 Forecast**





#### Weeks 3/4 Forecast