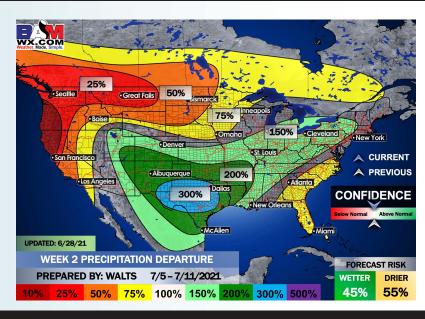

# Long-Range Forecast Discussion

- Temperatures look to run at right about normal to slightly below normal over the next 7 days.

  Early this week we are in favor of a more of an active pattern with increased chances, decreasing chances in the latter part of the week.
- Week 2 is anticipated to continue to be active in precipitation, with temps staying overall below normal across the area.
- The weeks ¾ (1st half of July essentially) period likely features more seasonable to cooler than normal temperatures, while precipitation looks to continue running above normal in this period as well.

#### **Week 2 Forecast**