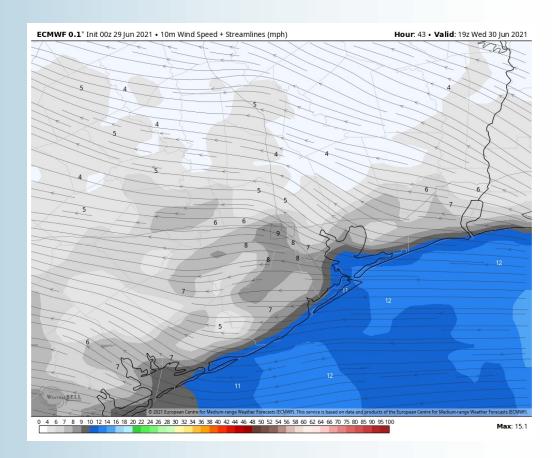

Simulated Radar Snapshot (2 PM CT)



#### Tuesday, June 29th, 2021

#### **Sustained Winds (4 PM CT)**



#### High Temps Tuesday







#### Wednesday, June 30th, 2021

#### **Short-Term Forecast Discussion**

# Pre-dawn Wednesday some scattered precipitation is expected to be around our forecast area, with a bit of a break possible late morning / early afternoon. Another uptick in scattered activity will be possible mid afternoon through around 7pm. A few of these cells may bring gusty winds, heavy rain, reduced visibility and lightning risks.

- Winds Wednesday look to be around 7-13 MPH sustained out of the ESE.
- Wednesday's temps look to hover around the mid 80s.
  - No fog is anticipated for Wednesday.

#### Simulated Radar Snapshot (2 PM CT)



#### **Sustained Winds (2 PM CT)**



#### High Temps Wednesday







#### **Short-Term Forecast Discussion**

- Expecting lower coverages of precipitation at this distance for Thursday. Right now thinking some isolated activity will be possible mid to late afternoon through early evening, otherwise drier weather is expected across the forecast area.
- Winds Thursday look to be around 5-10 MPH sustained out of the ESE.
- Thursday's temps look to hover around the mid 80s once again.
  - No fog is anticipated for Thursday.

#### Simulated Radar Snapshot (4 PM CT)



#### Thursday, July 1st, 2021

#### **Sustained Winds (2 PM CT)**



#### **High Temps Thursday**







#### **Tuesday, June 29, 2021**

#### **Week 1 Forecast**

# Long-Range Forecast Discussion

- Temperatures look to run at right about normal to slightly below