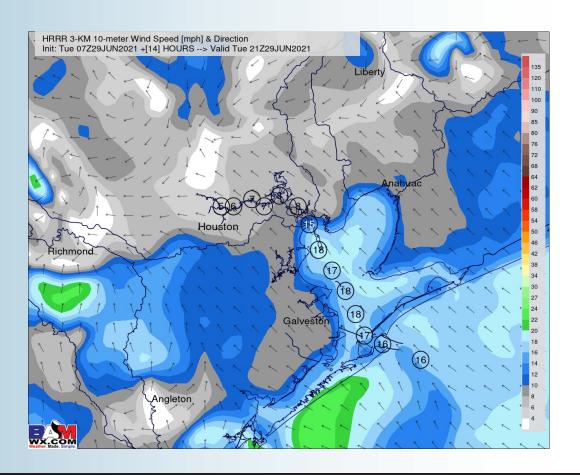

## **Short-Term Forecast Discussion**

- Coverage today looks to have shifted a bit further north vs forecast yesterday. We still think scattered activity across the Bay is possible, but best threats throughout the day look to be closer to the Metro area, just north. The lowest coverage portion of precipitation looks to come as we approach the evening/overnight hours Tuesday. A few of these cells may bring gusty winds, heavy rain, reduced visibility and lightning risks.
- Winds today will be coming from the SE at 10-15 MPH with gusts 20-25 MPH (locally higher in any storms overhead can't be ruled out).
- Today's temps look to hover around the lower 80s.
  - No fog is anticipated for today to tonight.

#### **Sustained Winds (4 PM CT)**