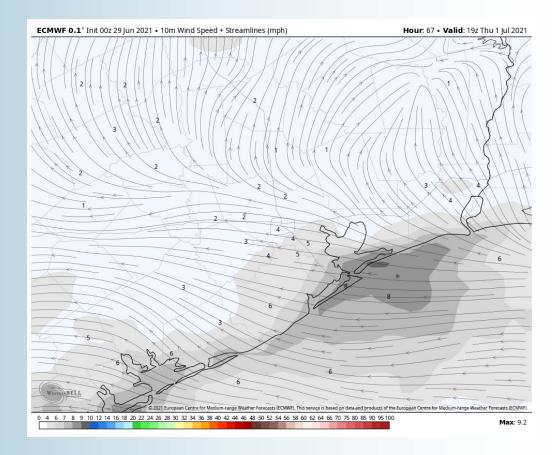

ained out of the ESE.
- Wednesday's temps look to hover around the mid 80s.
  - No fog is anticipated for Wednesday.

#### Simulated Radar Snapshot (2 PM CT)



#### **Sustained Winds (2 PM CT)**



#### High Temps Wednesday







#### **Short-Term Forecast Discussion**

- Expecting lower coverages of precipitation at this distance for Thursday. Right now thinking some isolated activity will be possible mid to late afternoon through early evening, otherwise drier weather is expected across the forecast area.
- Winds Thursday look to be around 5-10 MPH sustained out of the ESE.
- Thursday's temps look to hover around the mid 80s once again.
  - No fog is anticipated for Thursday.

#### Simulated Radar Snapshot (4 PM CT)



#### Thursday, July 1st, 2021

#### **Sustained Winds (2 PM CT)**



#### **High Temps Thursday**







#### **Tuesday, June 29, 2021**

#### **Week 1 Forecast**

# Long-Range Forecast Discussion

- Temperatures look to run at right about normal to slightly below normal over the next 7 days.

  Early this week we are in favor of a more of an active pattern with increased chances, decreasing chances in the latter part of the week.
- Week 2 is anticipated to continue to be active in precipitation, with temps staying overall below normal across the area.
- The weeks ¾ (1st half of July essentially) period likely features more seasonable to cooler than normal temperatures, while precipitation looks to continue running above normal in this period as well.





#### **Week 2 Forecast**





#### Weeks 3/4 Forecast