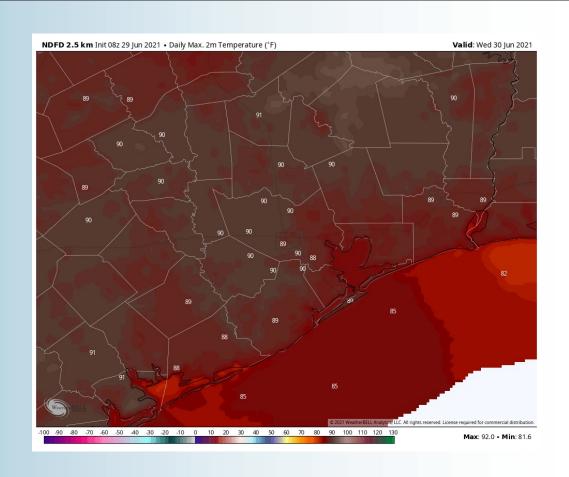

M CT)



#### Tuesday, June 29th, 2021

#### **Sustained Winds (4 PM CT)**



#### High Temps Tuesday







#### Wednesday, June 30th, 2021

#### **Short-Term Forecast Discussion**

# Pre-dawn Wednesday some scattered precipitation is expected to be around our forecast area, with a bit of a break possible late morning / early afternoon. Another uptick in scattered activity will be possible mid afternoon through around 7pm. A few of these cells may bring gusty winds, heavy rain, reduced visibility and lightning risks.

- Winds Wednesday look to be around 7-13 MPH sustained out of the ESE.
- Wednesday's temps look to hover around the mid 80s.
  - No fog is anticipated for Wednesday.

#### Simulated Radar Snapshot (2 PM CT)



#### **Sustained Winds (2 PM CT)**



#### High Temps Wednesday







#### **Short-Term Forecast Discussion**

- Expecting lower coverages of precipitation at this distance for Thursday. Right now thinking some isolated activity will be possible mid to late afternoon through early evening, otherwise drier weather is expected across the forecast area.
- Winds Thursday look to be around 5-10 MPH sustained out of the ESE.
- Thursday's temps look to hover around the mid 80s once again.
  - No fog is anticipated for Thursday.

#### Simulated Radar Snapshot (4 PM CT)



#### Thursday, July 1st, 2021

#### **Sustained Winds (2 PM CT)**



#### **High Temps Thursday**







#### **Tuesday, June 29, 2021**

#### **Week 1 Forecast**

# Long-Range Forecast Discussion

- Temperatures look to run at right about normal to slightly below normal over the next 7 days.