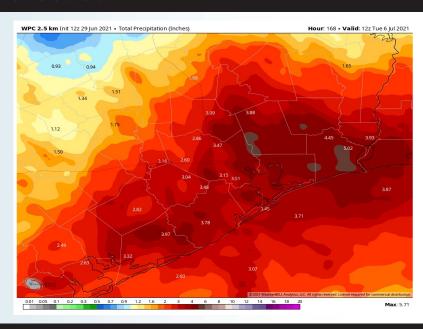

# Long-Range Forecast Discussion

- Temperatures look to run at right about normal to slightly below normal over the next 7 days.

  Early this week we are in favor of a more of an active pattern with increased chances, decreasing chances in the latter part of the week.
- Week 2 is anticipated to continue to be active in precipitation, with temps staying overall below normal across the area.
- The weeks ¾ (1st half of July essentially) period likely features more seasonable to cooler than normal temperatures, while precipitation looks to continue running above normal in this period as well.