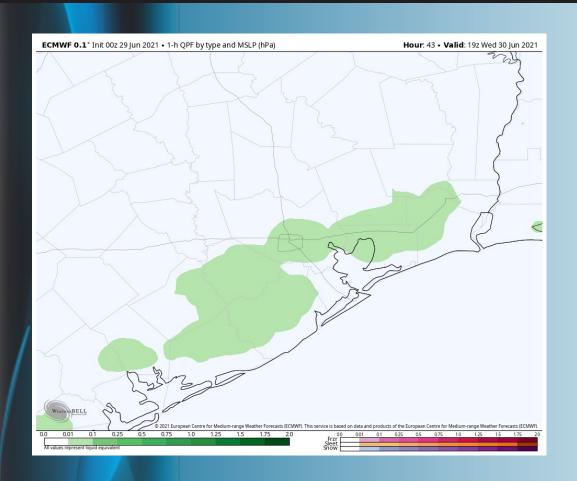

ticipated for today to tonight.

#### Simulated Radar Snapshot (2 PM CT)



#### Tuesday, June 29th, 2021

#### **Sustained Winds (4 PM CT)**



#### High Temps Tuesday







#### Wednesday, June 30th, 2021

#### **Short-Term Forecast Discussion**

# Pre-dawn Wednesday some scattered precipitation is expected to be around our forecast area, with a bit of a break possible late morning / early afternoon. Another uptick in scattered activity will be possible mid afternoon through around 7pm. A few of these cells may bring gusty winds, heavy rain, reduced visibility and lightning risks.

- Winds Wednesday look to be around 7-13 MPH sustained out of the ESE.
- Wednesday's temps look to hover around the mid 80s.
  - No fog is anticipated for Wednesday.

#### Simulated Radar Snapshot (2 PM CT)



#### **Sustained Winds (2 PM CT)**



#### High Temps Wednesday







#### **Short-Term Forecast Discussion**

- Expecting lower coverages of precipitation at this distance for Thursday. Right now thinking some isolated activity will be possible mid to late afternoon through early evening, otherwise drier weather is expected across the forecast area.
- Winds Thursday look to be around 5-10 MPH sustained out of the ESE.
- Thursday's temps look to hover around the mid 80s once again.
  - No fog is anticipated for Thursday.

#### Simulated Radar Snapshot (4 PM CT)



#### Thursday, July 1st, 2021

#### **Sustained Winds (2 PM CT)**



#### **High Temps Thursday**







#### **Tuesday, June 29, 2021**

#### **Week 1 Forecast**

# Long-Range Forecast Discussion

- Temperatures look to run a