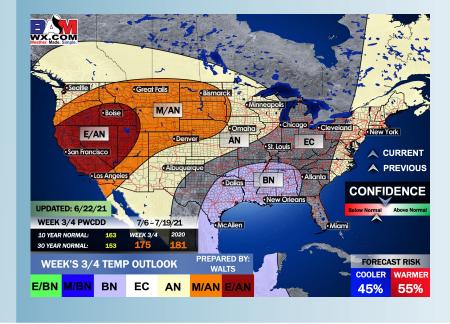

# Long-Range Forecast Discussion

- Temperatures look to run at right about normal to slightly below normal over the next 7 days.

  Early this week we are in favor of a more of an active pattern with increased chances, decreasing chances in the latter part of the week.
- Week 2 is anticipated to continue to be active in precipitation, with temps staying overall below normal across the area.
- The weeks ¾ (1st half of July essentially) period likely features more seasonable to cooler than normal temperatures, while precipitation looks to continue running above normal in this period as well.

#### Weeks 3/4 Forecast