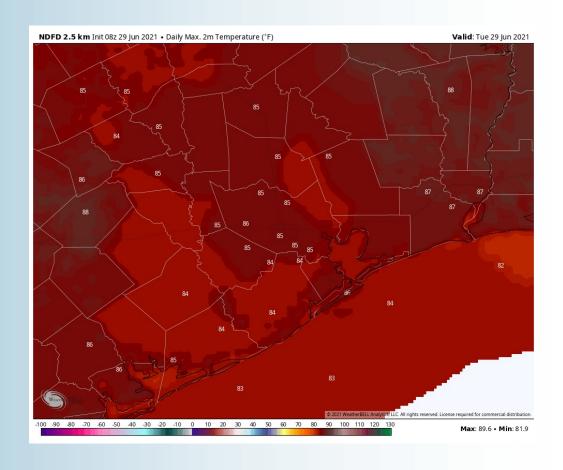

## **Short-Term Forecast Discussion**

- Coverage today looks to have shifted a bit further north vs forecast yesterday. We still think scattered activity across the Bay is possible, but best threats throughout the day look to be closer to the Metro area, just north. The lowest coverage portion of precipitation looks to come as we approach the evening/overnight hours Tuesday. A few of these cells may bring gusty winds, heavy rain, reduced visibility and lightning risks.
- Winds today will be coming from the SE at 10-15 MPH with gusts 20-25 MPH (locally higher in any storms overhead can't be ruled out).
- Today's temps look to hover around the lower 80s.
  - No fog is anticipated for today to tonight.

#### High Temps Tuesday