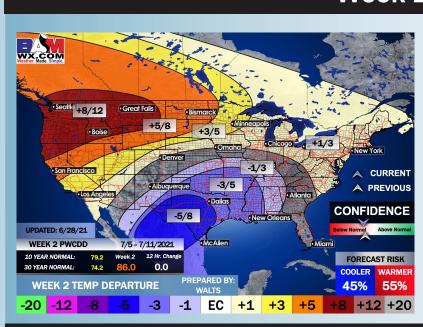

# Long-Range Forecast Discussion

- Temperatures look to run at right about normal to slightly below normal over the next 7 days.

  Early this week we are in favor of a more of an active pattern with increased chances, decreasing chances in the latter part of the week.
- Week 2 is anticipated to continue to be active in precipitation, with temps staying overall below normal across the area.
- The weeks ¾ (1st half of July essentially) period likely features more seasonable to cooler than normal temperatures, while precipitation looks to continue running above normal in this period as well.

#### **Week 2 Forecast**