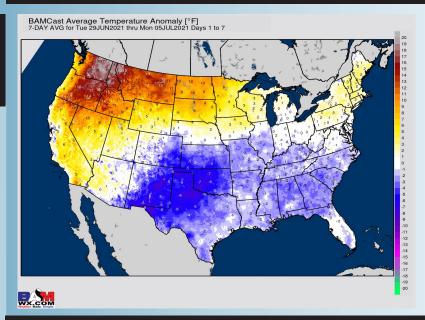

#### **Week 1 Forecast**

# Long-Range Forecast Discussion

- Temperatures look to run at right about normal to slightly below normal over the next 7 days.

  Early this week we are in favor of a more of an active pattern with increased chances, decreasing chances in the latter part of the week.
- Week 2 is anticipated to continue to be active in precipitation, with temps staying overall below normal across the area.
- The weeks ¾ (1st half of July essentially) period likely features more seasonable to cooler than normal temperatures, while precipitation looks to continue running above normal in this period as well.