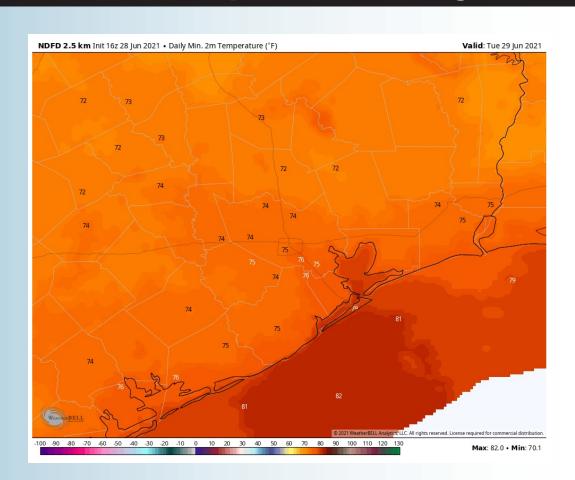

- Winds are anticipated to be primarily out of the SE tonight, sustained at 10-15 MPH, however, we think a few gusts up to 20-25 MPH can't be ruled out. Any precipitation overhead holds the potential of locally stronger wind gusts.
- Low temperatures tonight are expected to hold in the lower 80s over open waters, cooler in-land.
  - No fog is favored for tonight, but reduced visibility in any heavier precip will be possible.

#### **Low Temperatures Tonight**