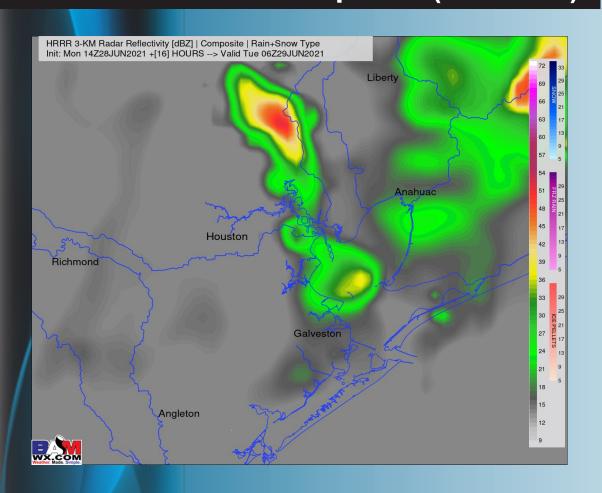

# Expecting fairly widespread shower and storm chances today through early evening, becoming more sporadic / hit-and-miss towards sunset and into the overnight. A few of these cells may bring gusty winds, heavy rain, reduced visibility and lightning risks.

#### **Simulated Radar Snapshot (1 AM CT)**