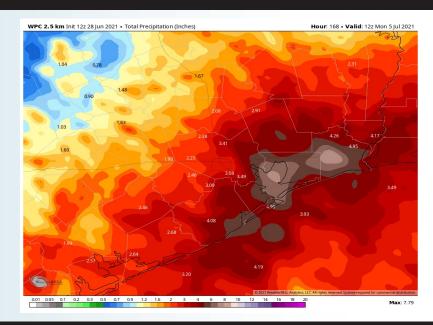

# Long-Range Forecast Discussion

- Temperatures look to run at right about normal to slightly below normal over the next 7 days.

  Starting early this week, we are in favor of a more of an active pattern with increased chances compared to the hit and miss chances we've seen the past few days.
- Week 2 is anticipated to continue to be active in precipitation, with temps staying overall below normal across the area.
- The weeks ¾ (1st half of July essentially) period likely features more seasonable to cooler than normal temperatures, while precipitation looks to continue running above normal in this period as well.

#### Weeks 3/4 Forecast