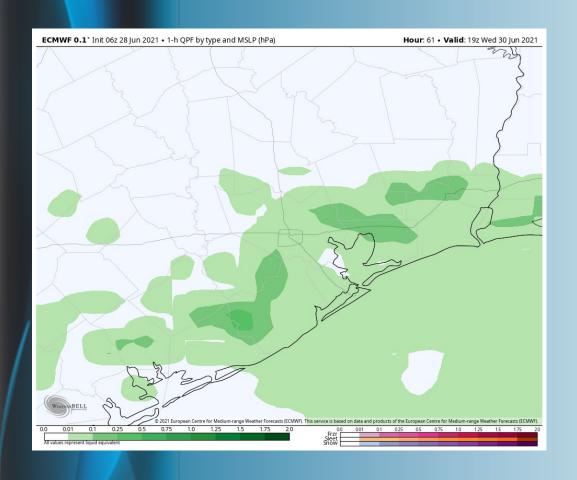

#### Wednesday, June 30th, 2021

#### **Short-Term Forecast Discussion**

# Coverage of showers and storms at this distance Wednesday looks best afternoon through about 6-7 PM CT. A few of these cells may bring gusty winds, heavy rain, reduced visibility and lightning risks.

- Winds Wednesday look to be around 7-13 MPH sustained.
- Wednesday's temps look to hover around the mid 80s.
  - No fog is anticipated for Wednesday.