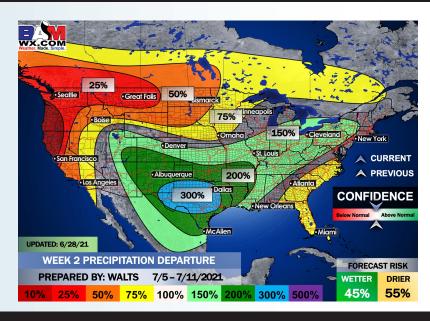

# Long-Range Forecast Discussion

- Temperatures look to run at right about normal to slightly below normal over the next 7 days.

  Starting early this week, we are in favor of a more of an active pattern with increased chances compared to the hit and miss chances we've seen the past few days.
- Week 2 is anticipated to continue to be active in precipitation, with temps staying overall below normal across the area.
- The weeks ¾ (1st half of July essentially) period likely features more seasonable to cooler than normal temperatures, while precipitation looks to continue running above normal in this period as well.

#### **Week 2 Forecast**