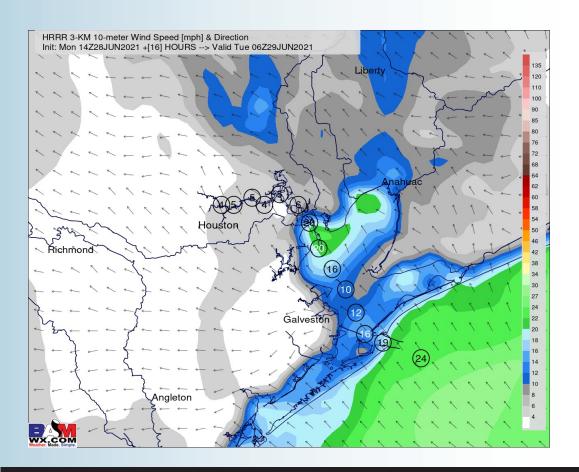

- Winds are anticipated to be primarily out of the SE tonight, sustained at 10-15 MPH, however, we think a few gusts up to 20-25 MPH can't be ruled out. Any precipitation overhead holds the potential of locally stronger wind gusts.
- Low temperatures tonight are expected to hold in the lower 80s over open waters, cooler in-land.
  - No fog is favored for tonight, but reduced visibility in any heavier precip will be possible.

#### **Sustained Winds (1 AM CT)**