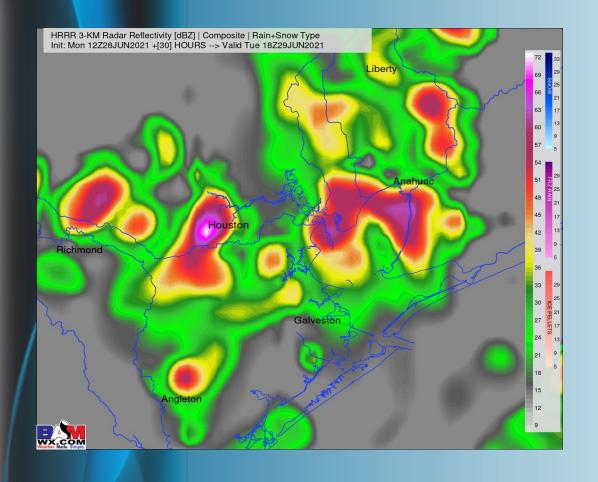

#### **Simulated Radar Snapshot (1 AM CT)**

#### **Short-Term Forecast Discussion**

- The active pattern continues Tuesday with multiple rounds/ waves of showers and thunderstorms are looking likely through the morning to mid-afternoon. The lowest coverage portion of precipitation looks to come as we approach the evening hours Tuesday. A few of these cells may bring gusty winds, heavy rain, reduced visibility and lightning risks.
- Winds Tuesday will be coming from the SE at 10-15 MPH with gusts 20-25 MPH.
  - Tuesday's temps look to hover around the mid 80s.
    - No fog is anticipated for Tuesday.