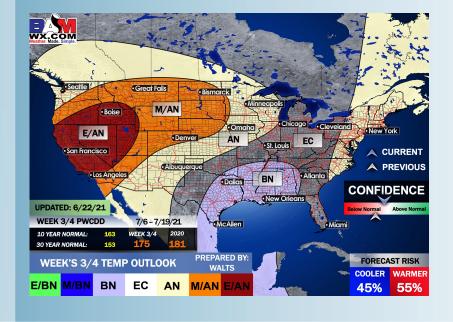

# Long-Range Forecast Discussion

- Temperatures look to run at right about normal to slightly below normal over the next 7 days.

  Starting early this week, we are in favor of a more of an active pattern with increased chances compared to the hit and miss chances we've seen the past few days.
- Week 2 is anticipated to continue to be active in precipitation, with temps staying overall below normal across the area.
- The weeks ¾ (1st half of July essentially) period likely features more seasonable to cooler than normal temperatures, while precipitation looks to continue running above normal in this period as well.

#### Weeks 3/4 Forecast