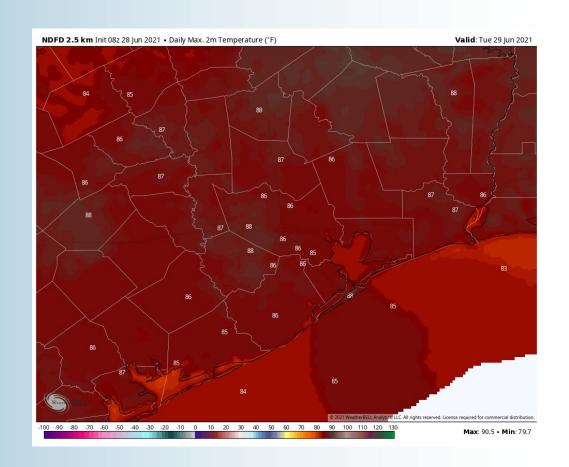

#### **High Temps Tuesday**

#### **Short-Term Forecast Discussion**

- The active pattern continues Tuesday with multiple rounds/ waves of showers and thunderstorms are looking likely through the morning to mid-afternoon. The lowest coverage portion of precipitation looks to come as we approach the evening hours Tuesday. A few of these cells may bring gusty winds, heavy rain, reduced visibility and lightning risks.
- Winds Tuesday will be coming from the SE at 10-15 MPH with gusts 20-25 MPH.
  - Tuesday's temps look to hover around the mid 80s.
    - No fog is anticipated for Tuesday.