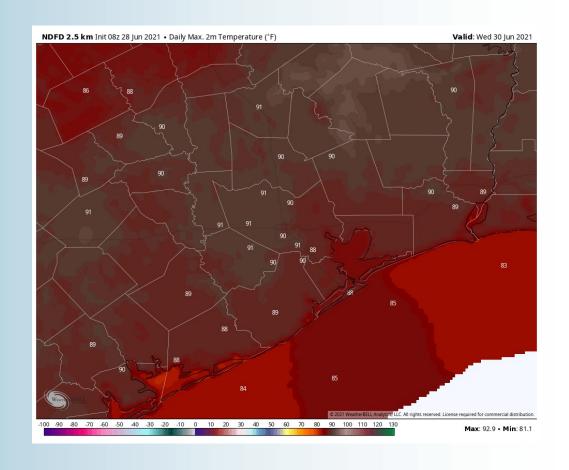

gusts 20-25 MPH.
  - Tuesday's temps look to hover around the mid 80s.
    - No fog is anticipated for Tuesday.

#### Simulated Radar Snapshot (1 PM CT)



### Tuesday, June 29th, 2021

#### **Sustained Winds (3 PM CT)**



#### **High Temps Tuesday**







#### Wednesday, June 30th, 2021

#### **Short-Term Forecast Discussion**

# Coverage of showers and storms at this distance Wednesday looks best afternoon through about 6-7 PM CT. A few of these cells may bring gusty winds, heavy rain, reduced visibility and lightning risks.

- Winds Wednesday look to be around 7-13 MPH sustained.
- Wednesday's temps look to hover around the mid 80s.
  - No fog is anticipated for Wednesday.

#### **Sustained Winds (2 PM CT)**



#### Simulated Radar Snapshot (2 PM CT)



#### **High Temps Wednesday**









# Long-Range Forecast Discussion

- Temperatures look to run at right about normal to slightly below normal over the next 7 days.

  Starting early this week, we are in favor of a more of an active pattern with increased chances compared to the hit and miss chances we've seen the past few days.
- Week 2 is anticipated to continue to be active in precipitation, with temps staying overall below normal across the area.
- The weeks ¾ (1st half of July essentially) period likely features more seasonable to cooler than normal temperatures, while precipitation looks to continue running above normal in this period as well.

#### **Week 1 Forecast**





#### **Week 2 Forecast**





#### Weeks 3/4 Forecast