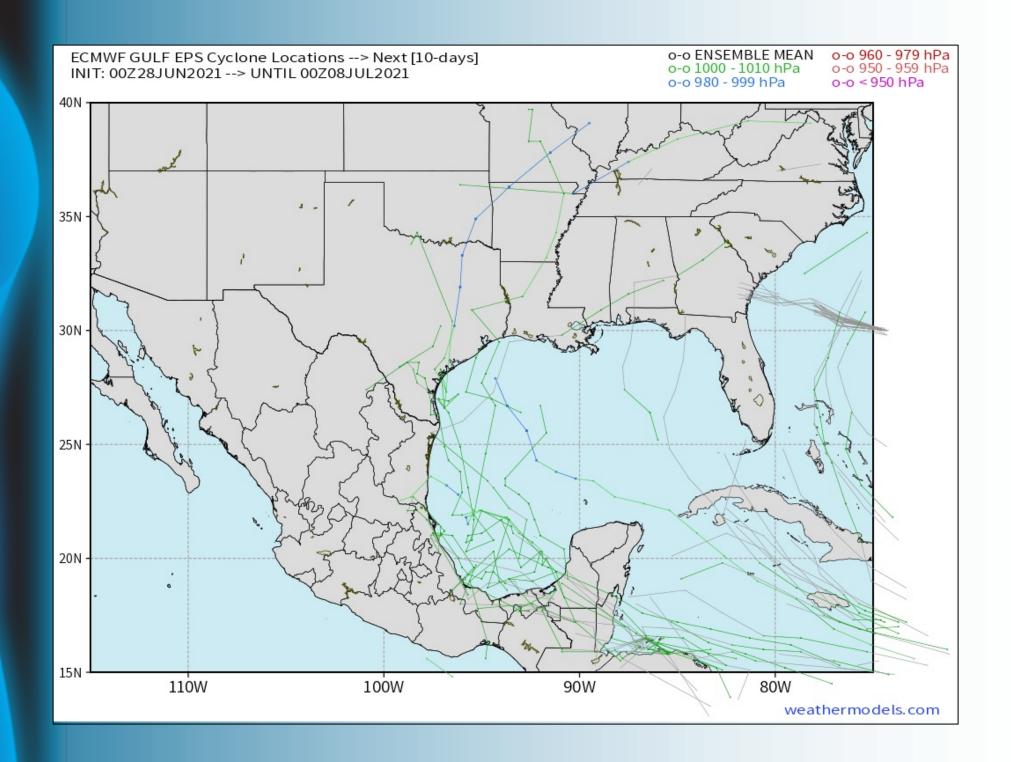

## **Tropical Update:**

No immediate tropical threats to Houston over the next 7-10 days on our favored weather model guidance.