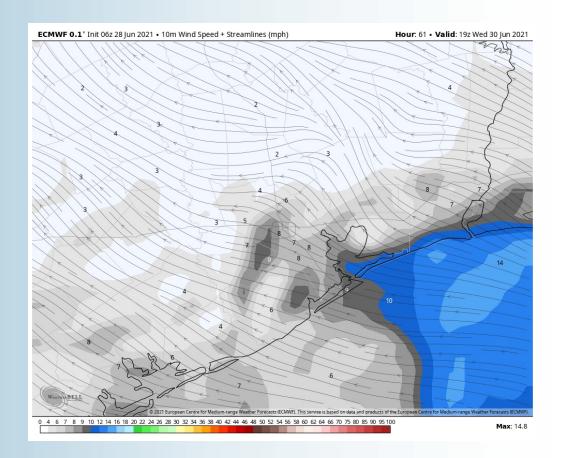

#### **Sustained Winds (2 PM CT)**

#### **Short-Term Forecast Discussion**

- The active pattern continues Tuesday with multiple rounds/ waves of showers and thunderstorms are looking likely through the morning to mid-afternoon. The lowest coverage portion of precipitation looks to come as we approach the evening hours Tuesday. A few of these cells may bring gusty winds, heavy rain, reduced visibility and lightning risks.
- Winds Tuesday will be coming from the SE at 10-15 MPH with gusts 20-25 MPH.
  - Tuesday's temps look to hover around the mid 80s.
    - No fog is anticipated for Tuesday.