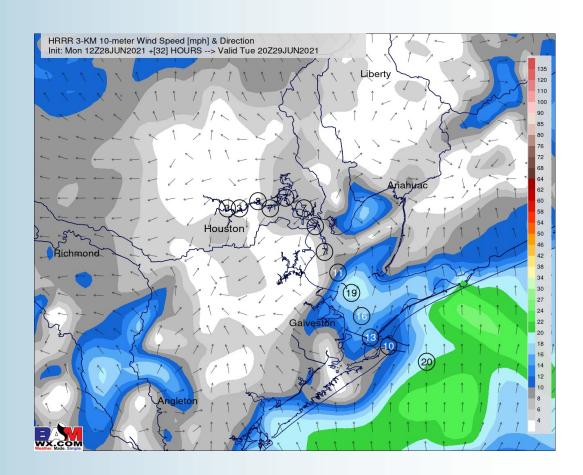

#### **Sustained Winds (1 AM CT)**

#### **Short-Term Forecast Discussion**

- The active pattern continues Tuesday with multiple rounds/ waves of showers and thunderstorms are looking likely through the morning to mid-afternoon. The lowest coverage portion of precipitation looks to come as we approach the evening hours Tuesday. A few of these cells may bring gusty winds, heavy rain, reduced visibility and lightning risks.
- Winds Tuesday will be coming from the SE at 10-15 MPH with gusts 20-25 MPH.
  - Tuesday's temps look to hover around the mid 80s.
    - No fog is anticipated for Tuesday.