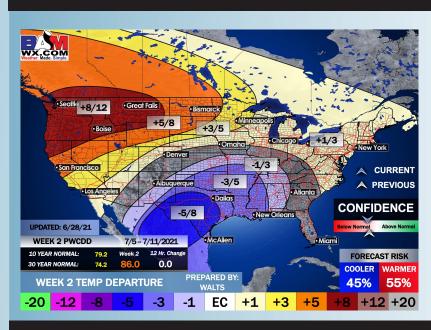

# Long-Range Forecast Discussion

- Temperatures look to run at right about normal to slightly below normal over the next 7 days.

  Starting early this week, we are in favor of a more of an active pattern with increased chances compared to the hit and miss chances we've seen the past few days.
- Week 2 is anticipated to continue to be active in precipitation, with temps staying overall below normal across the area.
- The weeks ¾ (1st half of July essentially) period likely features more seasonable to cooler than normal temperatures, while precipitation looks to continue running above normal in this period as well.

#### **Week 2 Forecast**