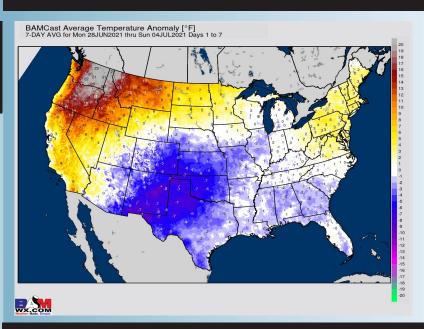

# Long-Range Forecast Discussion

- Temperatures look to run at right about normal to slightly below normal over the next 7 days.

  Starting early this week, we are in favor of a more of an active pattern with increased chances compared to the hit and miss chances we've seen the past few days.
- Week 2 is anticipated to continue to be active in precipitation, with temps staying overall below normal across the area.
- The weeks ¾ (1st half of July essentially) period likely features more seasonable to cooler than normal temperatures, while precipitation looks to continue running above normal in this period as well.

#### **Week 1 Forecast**