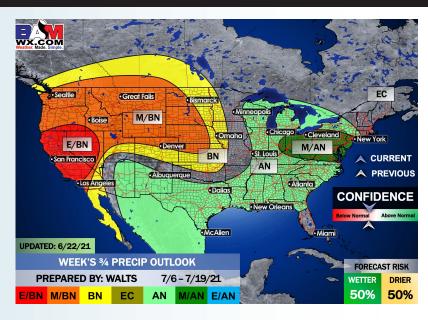

# Long-Range Forecast Discussion

- Temperatures look to run at right about normal to slightly below normal over the next 7 days.

  Starting early this week, we are in favor of a more of an active pattern with increased chances compared to the hit and miss chances we've seen the past few days.
- Week 2 is anticipated to continue to be active in precipitation, with temps staying overall below normal across the area.
- The weeks ¾ (1st half of July essentially) period likely features more seasonable to cooler than normal temperatures, while precipitation looks to continue running above normal in this period as well.

#### Weeks 3/4 Forecast