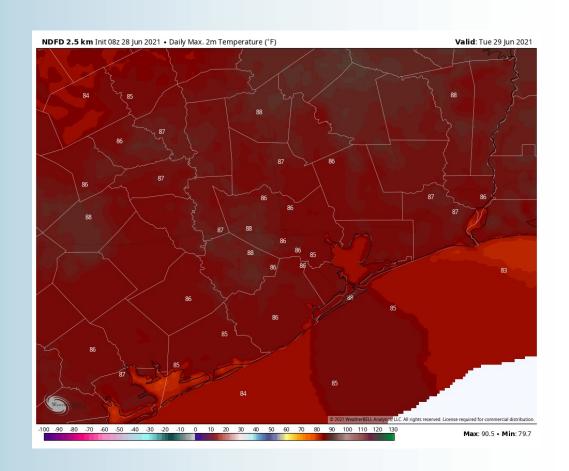

#### **High Temps Tuesday**

#### **Short-Term Forecast Discussion**

- The active pattern continues Tuesday as we are expecting continued moisture chances.

  Coverage looks to be slightly lower than Monday, however multiple rounds/ waves of showers and thunderstorms are looking likely. The lowest coverage portion of precipitation looks to come as we approach the evening hours Tuesday.
- Winds Tuesday will be coming from the SE at 10-15 MPH with gusts 15-20 MPH.
- Tuesday's temps look to hover around the mid 80s.
  - No fog is anticipated for Tuesday.