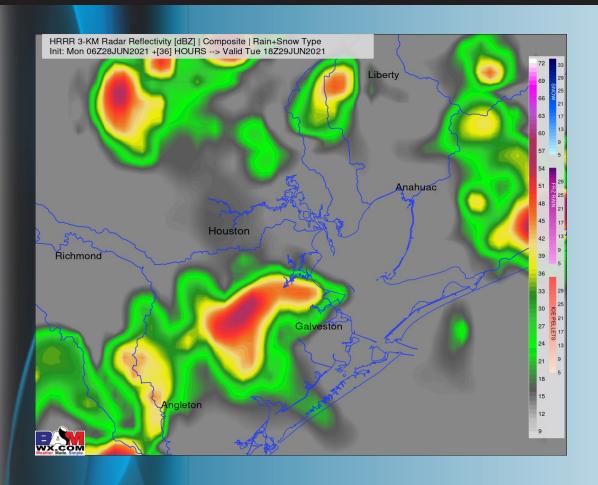

#### Simulated Radar Snapshot (1 PM CT)

#### **Short-Term Forecast Discussion**

- The active pattern continues Tuesday as we are expecting continued moisture chances.

  Coverage looks to be slightly lower than Monday, however multiple rounds/ waves of showers and thunderstorms are looking likely. The lowest coverage portion of precipitation looks to come as we approach the evening hours Tuesday.
- Winds Tuesday will be coming from the SE at 10-15 MPH with gusts 15-20 MPH.
- Tuesday's temps look to hover around the mid 80s.
  - No fog is anticipated for Tuesday.