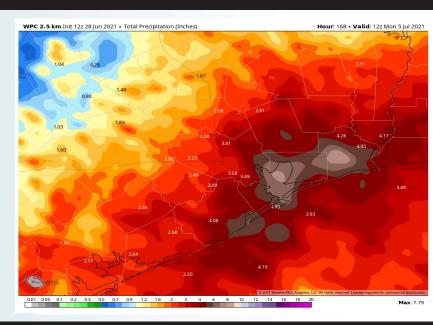

### Long-Range Forecast Discussion

- run at right about normal to slightly below normal over the next 7 days.
  Starting early this week, we are in favor of a more of an active pattern with increased chances compared to the hit and miss chances we've seen the past few days.
- Week 2 is anticipated to continue to be active in precipitation, with temps staying overall slightly below normal across the area.
- The weeks ¾ (1st half of July essentially) period likely features more seasonable to cooler than normal temperatures, while precipitation looks to continue running above normal in this period as well.

#### **Week 2 Forecast**

#### Weeks 3/4 Forecast