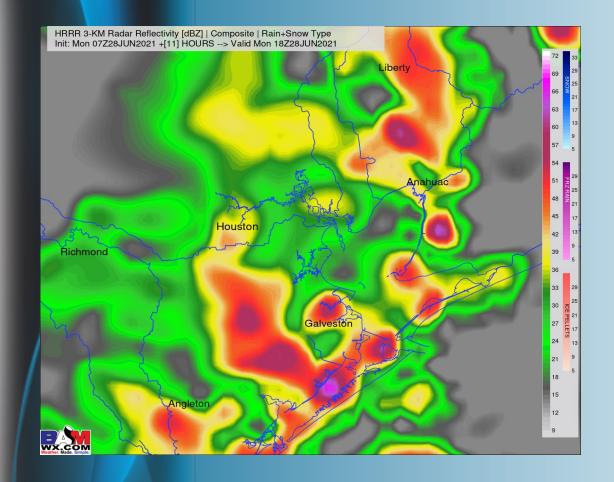

#### **Short-Term Forecast Discussion**

- Today is shaping up to be a rather wet day across the area. A few breaks in precipitation here and there will be possible, but the day likely features more wet time than dry. Best chances look to run this morning though around 3-4PM this afternoon for precipitation. A few locally heavier downpours and lighting will be possible in any cell.
- Winds are anticipated to be primarily out of the SE today, sustained at 10-15 MPH, however, we think a few gusts up to 20-25 MPH can't be ruled out. Any precipitation through the day holds the potential of locally stronger wind gusts.
  - Today we will see a bit of a relax in temps, only expecting lower 80s across the area.
- No fog is favored for today to tonight, but reduced visibility in any heavier precip will be possible.

#### Simulated Radar Snapshot (1 PM CT)