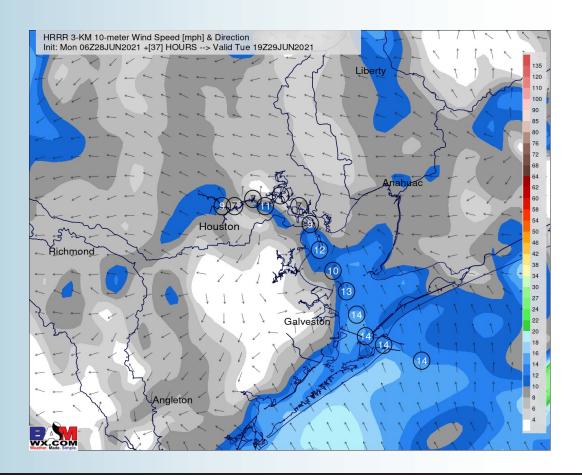

#### **Sustained Winds (1 PM CT)**

#### **Short-Term Forecast Discussion**

- The active pattern continues Tuesday as we are expecting continued moisture chances.

  Coverage looks to be slightly lower than Monday, however multiple rounds/ waves of showers and thunderstorms are looking likely. The lowest coverage portion of precipitation looks to come as we approach the evening hours Tuesday.
- Winds Tuesday will be coming from the SE at 10-15 MPH with gusts 15-20 MPH.
- Tuesday's temps look to hover around the mid 80s.
  - No fog is anticipated for Tuesday.