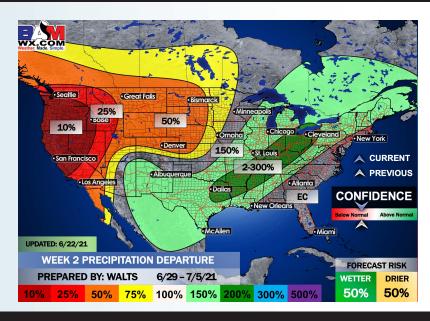

### Long-Range Forecast Discussion

- run at right about normal to slightly below normal over the next 7 days.
  Starting early this week, we are in favor of a more of an active pattern with increased chances compared to the hit and miss chances we've seen the past few days.
- Week 2 is anticipated to continue to be active in precipitation, with temps staying overall slightly below normal across the area.
- The weeks ¾ (1st half of July essentially) period likely features more seasonable to cooler than normal temperatures, while precipitation looks to continue running above normal in this period as well.

#### **Week 2 Forecast**