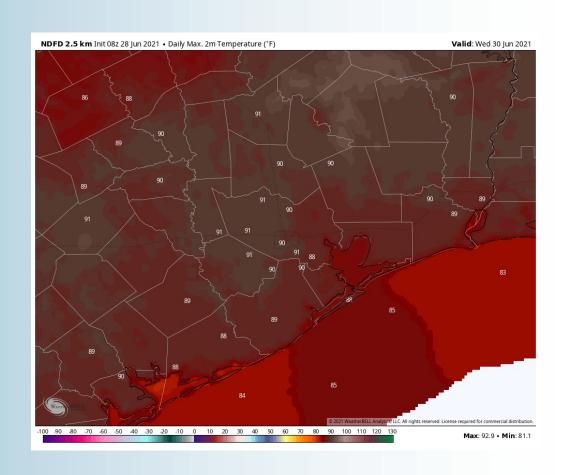

#### Wednesday, June 30th, 2021

#### **Short-Term Forecast Discussion**

# The active pattern continues Wednesday as we are expecting continued moisture chances. Coverage looks to be slightly lower than Monday and Tuesday. Best chances once again come through mid-afternoon, tapering off heading into the evening hours.

- Winds Wednesday will relax to around 5-10 MPH sustained.
- Wednesday's temps look to hover around the mid 80s.
  - No fog is anticipated for Wednesday.

#### **High Temps Wednesday**