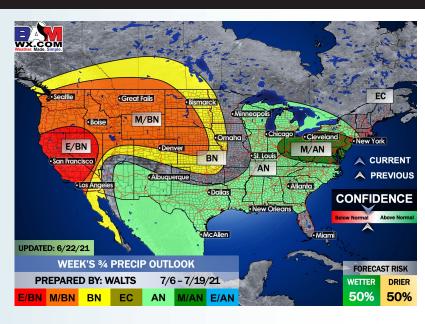

### Long-Range Forecast Discussion

- run at right about normal to slightly below normal over the next 7 days.
  Starting early this week, we are in favor of a more of an active pattern with increased chances compared to the hit and miss chances we've seen the past few days.
- Week 2 is anticipated to continue to be active in precipitation, with temps staying overall slightly below normal across the area.
- The weeks ¾ (1st half of July essentially) period likely features more seasonable to cooler than normal temperatures, while precipitation looks to continue running above normal in this period as well.

#### Weeks 3/4 Forecast