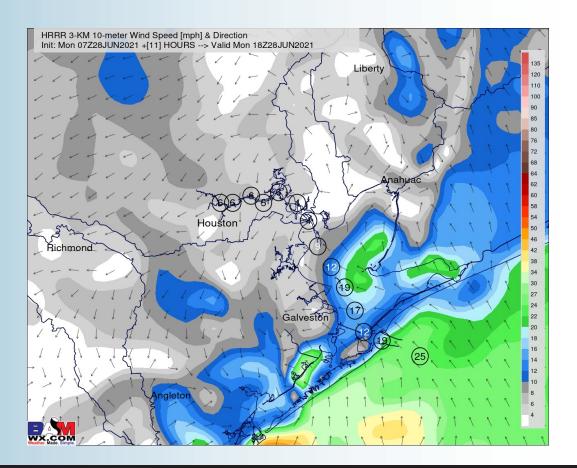

#### **Short-Term Forecast Discussion**

- Today is shaping up to be a rather wet day across the area. A few breaks in precipitation here and there will be possible, but the day likely features more wet time than dry. Best chances look to run this morning though around 3-4PM this afternoon for precipitation. A few locally heavier downpours and lighting will be possible in any cell.
- Winds are anticipated to be primarily out of the SE today, sustained at 10-15 MPH, however, we think a few gusts up to 20-25 MPH can't be ruled out. Any precipitation through the day holds the potential of locally stronger wind gusts.
  - Today we will see a bit of a relax in temps, only expecting lower 80s across the area.
- No fog is favored for today to tonight, but reduced visibility in any heavier precip will be possible.

#### **Sustained Winds (1 PM CT)**