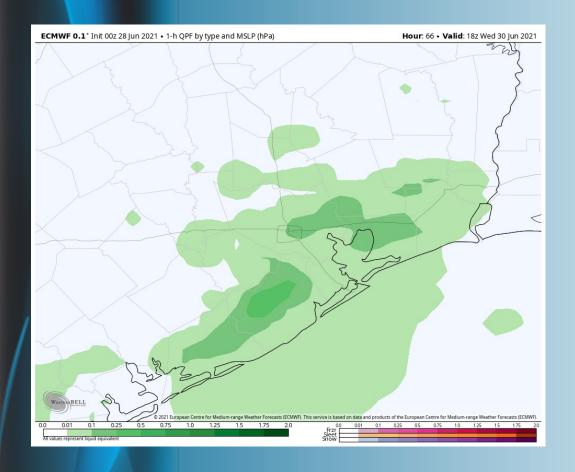

#### Wednesday, June 30th, 2021

#### **Short-Term Forecast Discussion**

# The active pattern continues Wednesday as we are expecting continued moisture chances. Coverage looks to be slightly lower than Monday and Tuesday. Best chances once again come through mid-afternoon, tapering off heading into the evening hours.