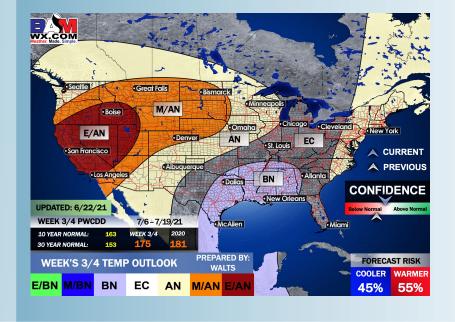

### Long-Range Forecast Discussion

- run at right about normal to slightly below normal over the next 7 days.
  Starting early this week, we are in favor of a more of an active pattern with increased chances compared to the hit and miss chances we've seen the past few days.
- Week 2 is anticipated to continue to be active in precipitation, with temps staying overall slightly below normal across the area.
- The weeks ¾ (1st half of July essentially) period likely features more seasonable to cooler than normal temperatures, while precipitation looks to continue running above normal in this period as well.

#### Weeks 3/4 Forecast