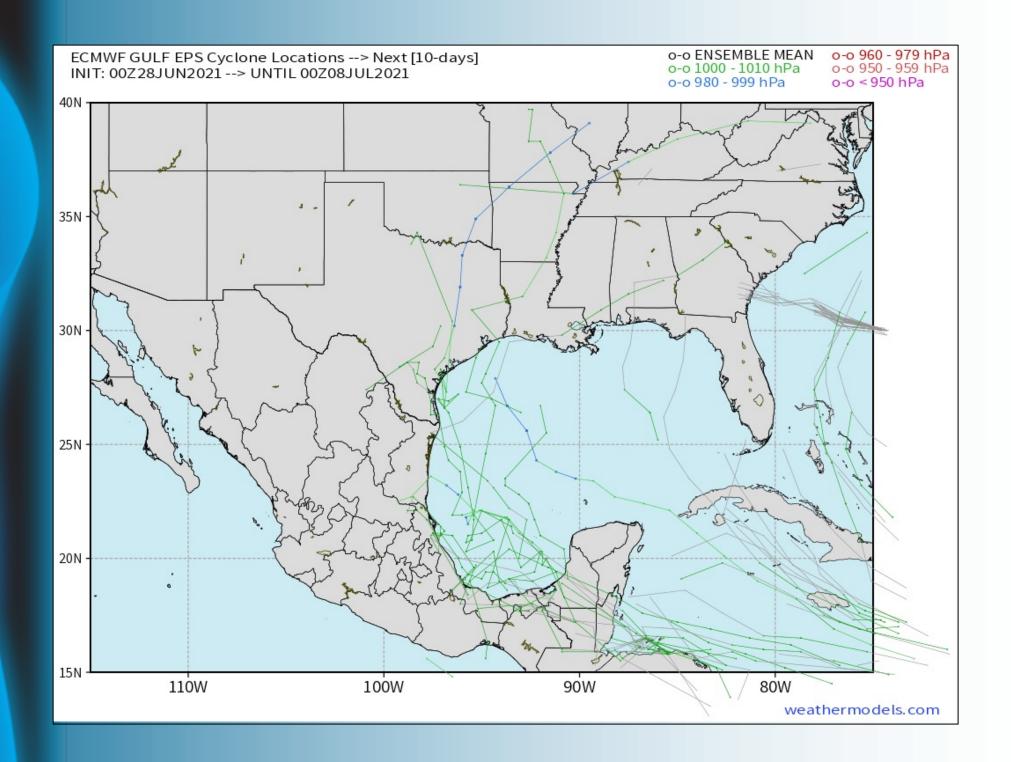

#### **Tropical Update:**

No immediate tropical threats to Houston over the next 7-10 days on our favored weather model guidance.