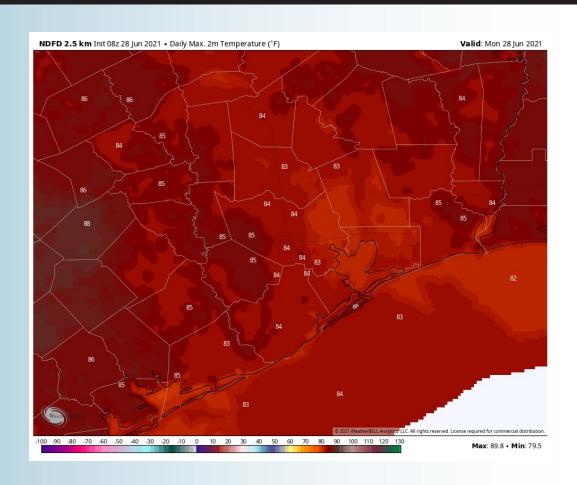

#### **Short-Term Forecast Discussion**

- Today is shaping up to be a rather wet day across the area. A few breaks in precipitation here and there will be possible, but the day likely features more wet time than dry. Best chances look to run this morning though around 3-4PM this afternoon for precipitation. A few locally heavier downpours and lighting will be possible in any cell.
- Winds are anticipated to be primarily out of the SE today, sustained at 10-15 MPH, however, we think a few gusts up to 20-25 MPH can't be ruled out. Any precipitation through the day holds the potential of locally stronger wind gusts.
  - Today we will see a bit of a relax in temps, only expecting lower 80s across the area.
- No fog is favored for today to tonight, but reduced visibility in any heavier precip will be possible.

#### **High Temps Monday**