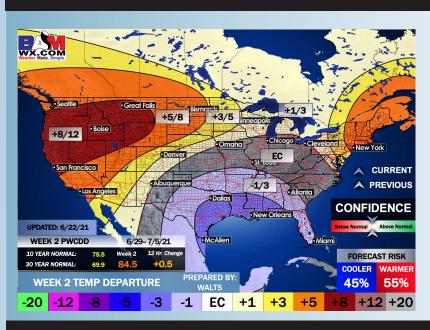

### Long-Range Forecast Discussion

- run at right about normal to slightly below normal over the next 7 days.
  Starting early this week, we are in favor of a more of an active pattern with increased chances compared to the hit and miss chances we've seen the past few days.
- Week 2 is anticipated to continue to be active in precipitation, with temps staying overall slightly below normal across the area.
- The weeks ¾ (1st half of July essentially) period likely features more seasonable to cooler than normal temperatures, while precipitation looks to continue running above normal in this period as well.

#### **Week 2 Forecast**