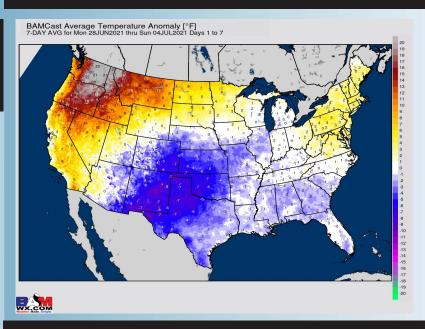

### Long-Range Forecast Discussion

- run at right about normal to slightly below normal over the next 7 days.
  Starting early this week, we are in favor of a more of an active pattern with increased chances compared to the hit and miss chances we've seen the past few days.
- Week 2 is anticipated to continue to be active in precipitation, with temps staying overall slightly below normal across the area.
- The weeks ¾ (1st half of July essentially) period likely features more seasonable to cooler than normal temperatures, while precipitation looks to continue running above normal in this period as well.

#### **Week 1 Forecast**