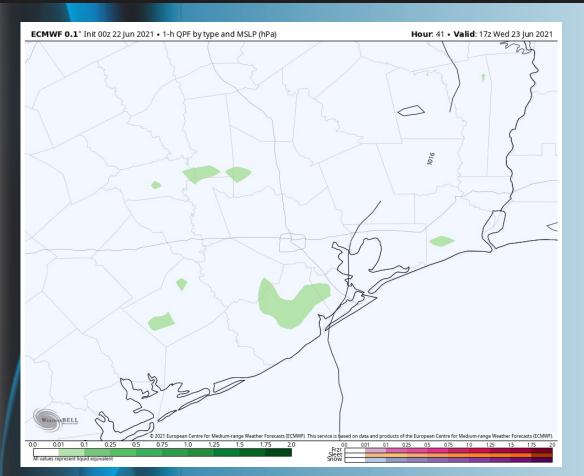

### **Short-Term Forecast Discussion**

Showers / storms likely continue, but diminish through around ~8-9 AM this morning, with things becoming more isolated through the rest of the AM hours. We anticipate a rather quiet afternoon, with additional scattered precip activity possible after 5-6 PM through sunset. Locally heavy downpours, gusty winds and briefly reduced visibility will be possible in any storms overhead.

### Simulated Radar Snapshot (7 PM CT)