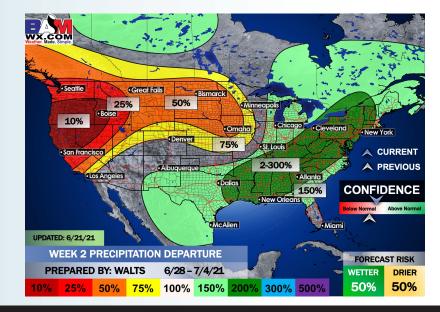

### Week 2 Forecast

### Long-Range Forecast Discussion

eather. Made. Simp

**Houston Pilots** 

- Temperatures look to run at right about normal the next 7 days. In regards to precipitation, we favor a more active first half of the work week vs the second half...with rain looking to increase again into this coming weekend.
- Week 2 is anticipated turn more active in precipitation, with temps staying overall slightly below normal across the area.
- The weeks ¾ (1<sup>st</sup> half of July) period likely features more seasonable to cooler than normal temperatures, while precipitation looks to return back to above normal in this period as well.