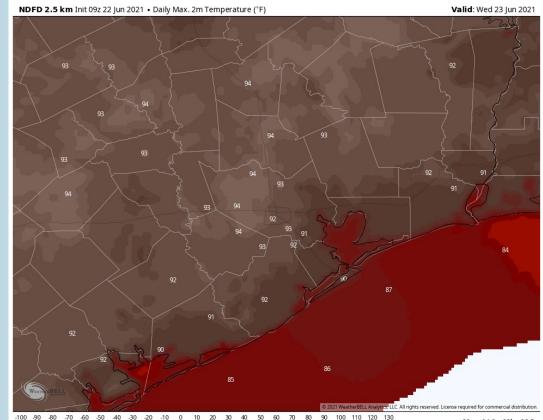

### **High Temperatures Today**

-90 -80 -70 -60 -50 -40 -30 -20 -10 0 10 20 30 40 50 60 70 80 90 100 110 12

Max: 90.1 • Min: 82.1

- Winds are anticipated to be on the calmer side of things (outside of storms) today, with winds out of the South sustained around 4 - 8 MPH generally.
- High temperatures once again expected to get into the mid 80's F over open waters, warmer in-land.