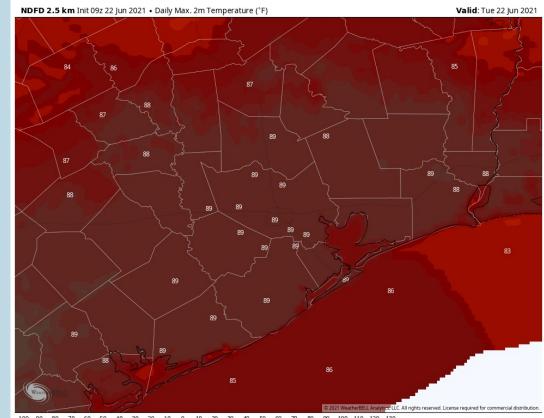

- Winds are anticipated to be on the calmer side of things (outside of storms) today, with winds out of the South sustained around 4 - 8 MPH generally.
- High temperatures once again expected to get into the mid 80's F over open waters, warmer in-land.

### **High Temperatures Today**

-90 -80 -70 -60 -50 -40 -30 -20 -10 0 10 20 30 40 50 60 70 80 90 100 110 12

Max: 90.1 • Min: 82.1