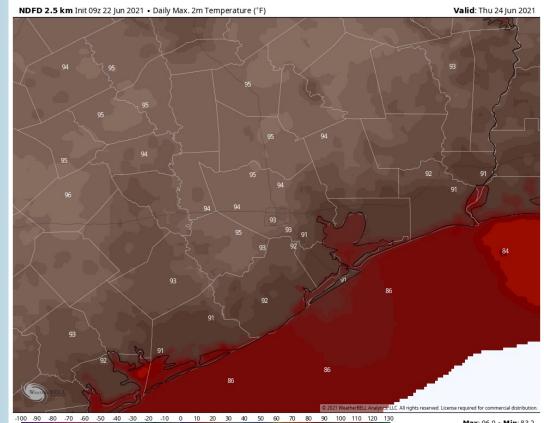

CT)



### Sustained Winds (12 PM CT)



### **High Temperatures WED**



90 -80 -70 -60 -50 -40 -30 -20 -10 0 10 20 30 40 50 60 70 80 90 100 110 1.

Max: 94.9 • Min: 83.5



# Thursday, June 24<sup>th</sup>, 2021

### **Short-Term Forecast Discussion**

- Overall favoring mostly dry conditions on Thursday, not too different from how Wednesday is shaping up with something isolated in regards to precipitation after sunrise through about noon. No immediate big weather concerns here.
- Winds are anticipated to be around 6 12 MPH sustained on Thursday.
- High temperatures once again expected to get >into the mid to upper 80's F over open waters on THU.

### No fog is favored Thursday.

### Simulated Radar Snapshot (12 PM CT)



### Sustained Winds (12 PM CT)



### **High Temperatures THU**



lax: 96.0 • Min: 83.2

### **Tuesday, June 22, 2021**



### Week 1 Forecast

### Long-Range Forecast Discussion

eather. Made. Simp

**Houston Pilots** 

- Temperatures look to run at right about normal the next 7 days. In regards to precipitation, we favor a more active first half of the work week vs the second half...with rain looking to increase again into this coming weekend.
- Week 2 is anticipated turn more active in precipitation, with temps staying overall slightly below normal across the area.
- The weeks ¾ (1<sup>st</sup> half of July) period likely features more seasonable to cooler than normal temperatures, while precipitation looks to return back to above normal in this period as well.





### Week 2 Forecast







### Weeks 3/4 Forecast