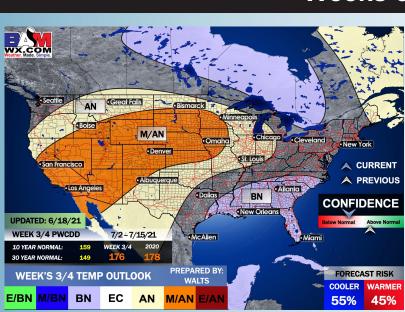

### Weeks 3/4 Forecast

### Long-Range Forecast Discussion

eather. Made. Simp

**Houston Pilots** 

- Temperatures look to run at right about normal the next 7 days. In regards to precipitation, we favor a more active first half of the work week vs the second half...with rain looking to increase again into this coming weekend.
- Week 2 is anticipated turn more active in precipitation, with temps staying overall slightly below normal across the area.
- The weeks ¾ (1<sup>st</sup> half of July) period likely features more seasonable to cooler than normal temperatures, while precipitation looks to return back to above normal in this period as well.