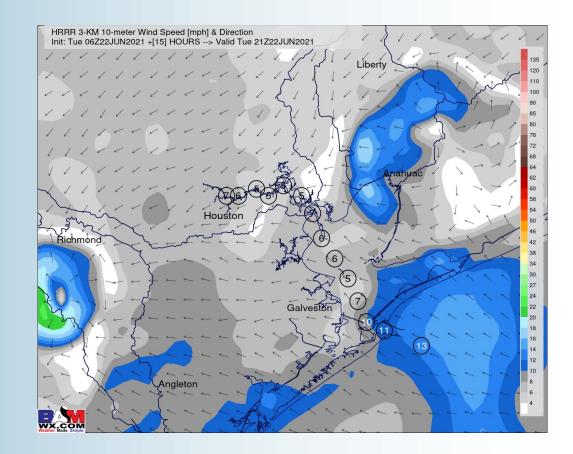

- Winds are anticipated to be on the calmer side of things (outside of storms) today, with winds out of the South sustained around 4 - 8 MPH generally.
- High temperatures once again expected to get into the mid 80's F over open waters, warmer in-land.

### Sustained Winds (4 PM CT)