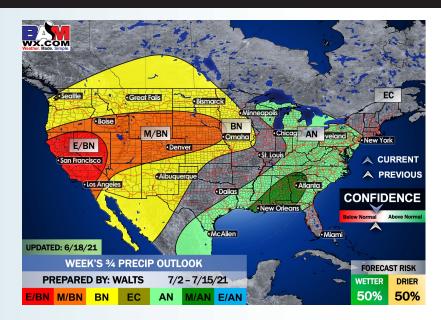

### Weeks 3/4 Forecast

### Long-Range Forecast Discussion

eather. Made. Simp

**Houston Pilots** 

- Temperatures look to run at right about normal the next 7 days. In regards to precipitation, we favor a more active first half of the work week vs the second half...with rain looking to increase again into this coming weekend.
- Week 2 is anticipated turn more active in precipitation, with temps staying overall slightly below normal across the area.
- The weeks ¾ (1<sup>st</sup> half of July) period likely features more seasonable to cooler than normal temperatures, while precipitation looks to return back to above normal in this period as well.