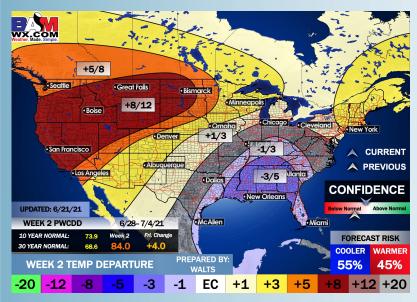

### Long-Range Forecast Discussion

eather. Made. Simp

**Houston Pilots** 

- Temperatures look to run at right about normal the next 7 days. In regards to precipitation, we favor a more active first half of the work week vs the second half...with rain looking to increase again into this coming weekend.
- Week 2 is anticipated turn more active in precipitation, with temps staying overall slightly below normal across the area.
- The weeks ¾ (1<sup>st</sup> half of July) period likely features more seasonable to cooler than normal temperatures, while precipitation looks to return back to above normal in this period as well.

### Week 2 Forecast