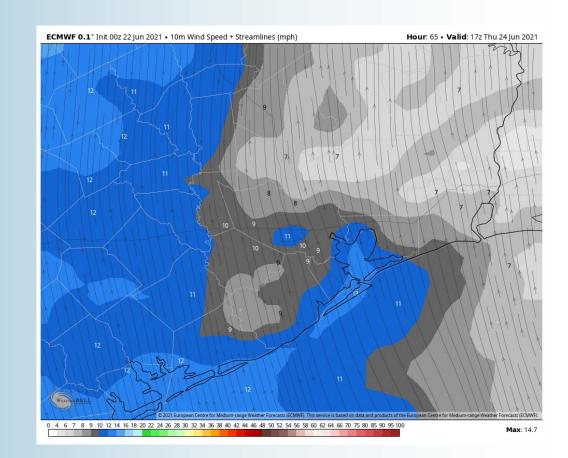

### Sustained Winds (12 PM CT)

### **Short-Term Forecast Discussion**

- Overall favoring mostly dry conditions on Thursday, not too different from how Wednesday is shaping up with something isolated in regards to precipitation after sunrise through about noon. No immediate big weather concerns here.
- Winds are anticipated to be around 6 12 MPH sustained on Thursday.
- High temperatures once again expected to get >into the mid to upper 80's F over open waters on THU.