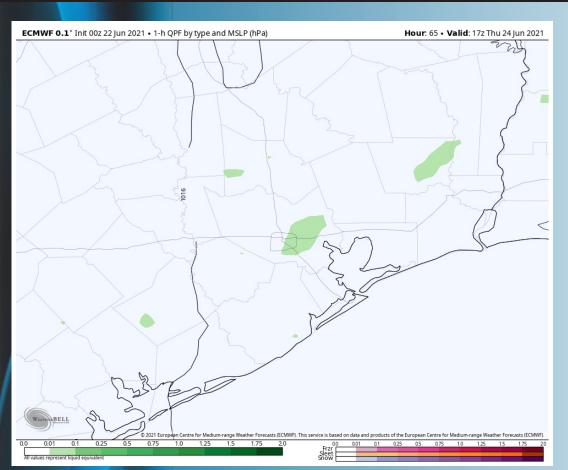

### **Short-Term Forecast Discussion**

- Overall favoring mostly dry conditions on Thursday, not too different from how Wednesday is shaping up with something isolated in regards to precipitation after sunrise through about noon. No immediate big weather concerns here.
- Winds are anticipated to be around 6 12 MPH sustained on Thursday.
- High temperatures once again expected to get >into the mid to upper 80's F over open waters on THU.