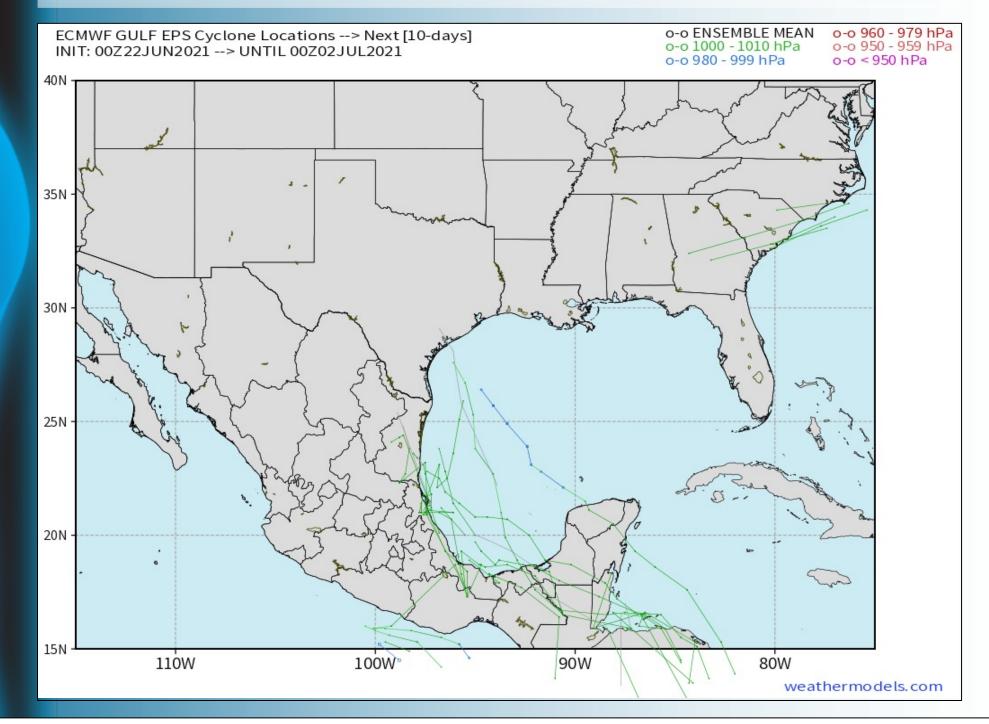

### **Tropical Update:** *no immediate threats*

No immediate tropical threats to Houston over the next 10 days on our favored weather model guidance.

**Visibility Report** 