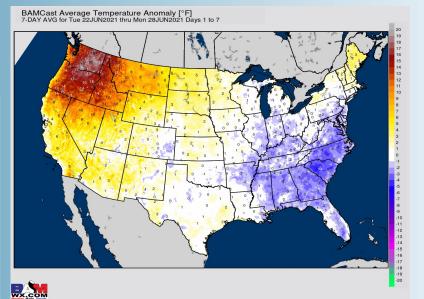

### Long-Range Forecast Discussion

eather. Made. Simp

**Houston Pilots** 

- Temperatures look to run at right about normal the next 7 days. In regards to precipitation, we favor a more active first half of the work week vs the second half...with rain looking to increase again into this coming weekend.
- Week 2 is anticipated turn more active in precipitation, with temps staying overall slightly below normal across the area.
- The weeks ¾ (1<sup>st</sup> half of July) period likely features more seasonable to cooler than normal temperatures, while precipitation looks to return back to above normal in this period as well.