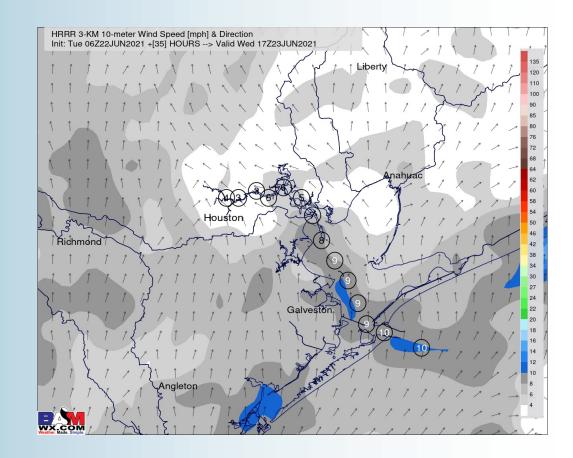

### Sustained Winds (4 PM CT)

### Simulated Radar Snapshot (7 PM CT)

- Winds are anticipated to be on the calmer side of things (outside of storms) today, with winds out of the South sustained around 4 - 8 MPH generally.
- High temperatures once again expected to get into the mid 80's F over open waters, warmer in-land.