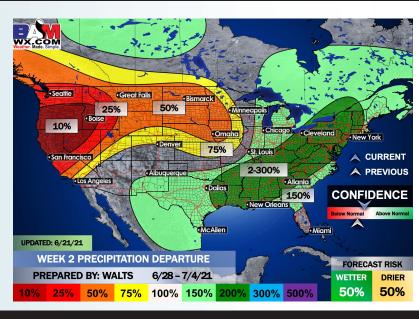

#### **Week 2 Forecast**

### Long-Range Forecast Discussion

- run at/ slightly above normal the next 7 days. In regards to precipitation, we favor a more active first half of the week vs the second half...with daily rain chances present.
- Week 2 is anticipated turn more active in precipitation, with temps staying overall slightly below normal across the area.
- The weeks ¾ (1st half of July) period likely features more seasonable to cooler than normal temperatures, while precipitation looks to return back to above normal in this period as well.