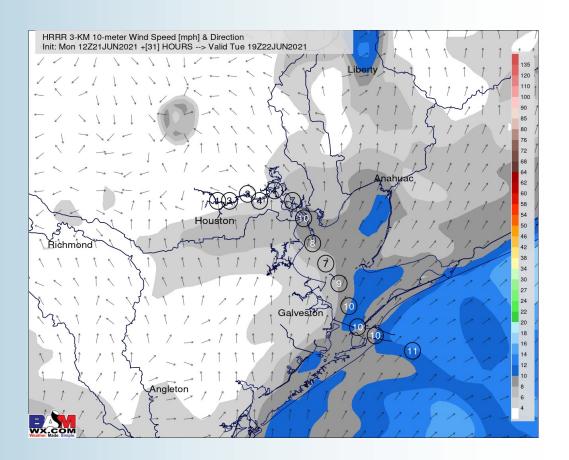

#### **Sustained Winds (2 AM CT)**

#### **Short-Term Forecast Discussion**

- Coverage tonight for precipitation looks to pick up again more closely to the Bay from 7pm - 1am CT, winding down for a few hours after that. Locally heavy downpours, gusty winds and briefly reduced visibility will be possible under these storms overhead.
- Winds continue to remain at 10-15 MPH sustained out of the South tonight, weakening more to winds sustained to 5-10 MPH after midnight tonight through daybreak Tuesday morning.
- Temperatures look drop into the lower 80s tonight over open waters, locally cooler in-land.
  - No fog anticipated for tonight.