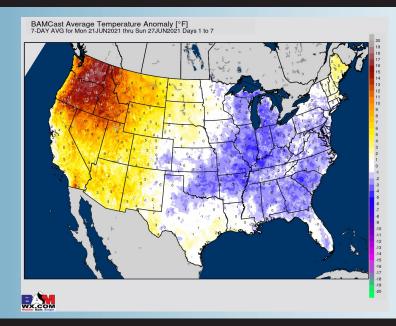

### Long-Range Forecast Discussion

- run at/ slightly above normal the next 7 days. In regards to precipitation, we favor a more active first half of the week vs the second half...with daily rain chances present.
- Week 2 is anticipated turn more active in precipitation, with temps staying overall slightly below normal across the area.
- The weeks ¾ (1st half of July) period likely features more seasonable to cooler than normal temperatures, while precipitation looks to return back to above normal in this period as well.

#### **Week 1 Forecast**