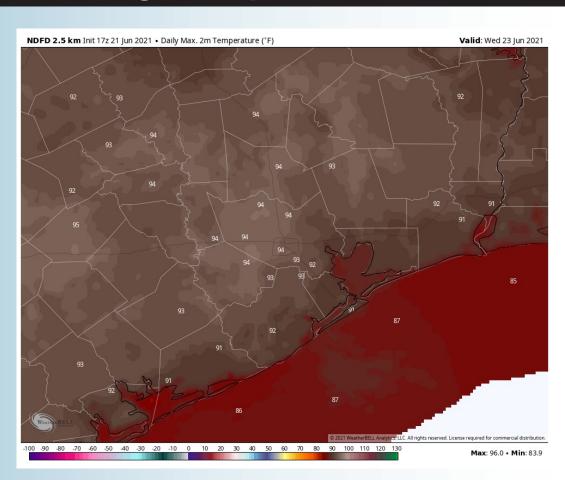

#### Tuesday, June 22<sup>nd</sup>, 2021

#### **Sustained Winds (2 PM CT)**



#### **High Temperatures TUE**







#### Wednesday, June 23rd, 2021

#### **Short-Term Forecast Discussion**

#### At this distance, we are thinking coverage of precipitation on Wednesday looks quite a bit lower vs Monday and Tuesday...favoring mostly dry conditions and warming up as well a bit. No immediate big weather concerns here.

- ➤ Winds are anticipated to be on the calmer side of things on WED again, with winds out of the SE sustained around 5 – 10 MPH.
- High temperatures once again expected to get into the mid to upper 80's F over open waters on WED.
  - No fog is favored Wednesday.

#### **Sustained Winds (12 PM CT)**



#### Simulated Radar Snapshot (12 PM CT)



#### **High Temperatures WED**









### Long-Range Forecast Discussion

- run at/ slightly above normal the next 7 days. In regards to precipitation, we favor a more active first half of the week vs the second half...with daily rain chances present.
- Week 2 is anticipated turn more active in precipitation, with temps staying overall slightly below normal across the area.
- The weeks ¾ (1st half of July) period likely features more seasonable to cooler than normal temperatures, while precipitation looks to return back to above normal in this period as well.

#### **Week 1 Forecast**





#### **Week 2 Forecast**





#### Weeks 3/4 Forecast