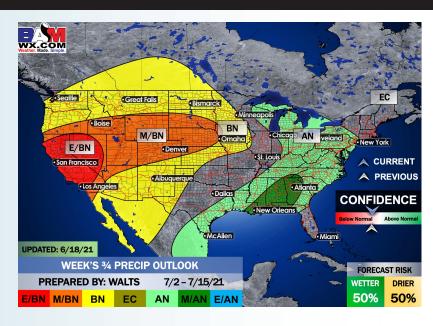

#### Weeks 3/4 Forecast

### Long-Range Forecast Discussion

- run at/ slightly above normal the next 7 days. In regards to precipitation, we favor a more active first half of the week vs the second half...with daily rain chances present.
- Week 2 is anticipated turn more active in precipitation, with temps staying overall slightly below normal across the area.
- The weeks ¾ (1st half of July) period likely features more seasonable to cooler than normal temperatures, while precipitation looks to return back to above normal in this period as well.