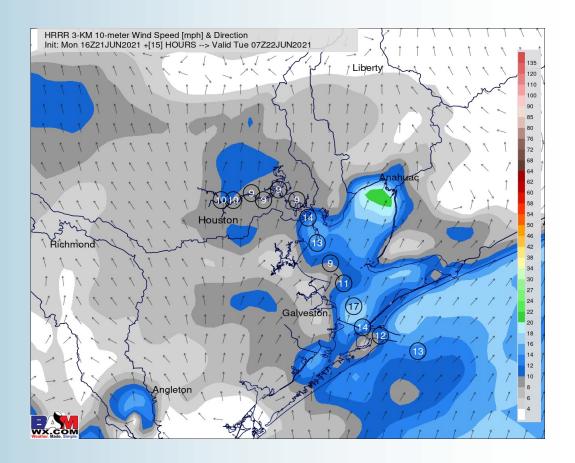

#### **Sustained Winds (2 AM CT)**

#### **Short-Term Forecast Discussion**

- Coverage tonight for precipitation looks to pick up again more closely to the Bay from 7pm - 1am CT, winding down for a few hours after that. Locally heavy downpours, gusty winds and briefly reduced visibility will be possible under these storms overhead.
- Winds continue to remain at 10-15 MPH sustained out of the South tonight, weakening more to winds sustained to 5-10 MPH after midnight tonight through daybreak Tuesday morning.
- Temperatures look drop into the lower 80s tonight over open waters, locally cooler in-land.
  - No fog anticipated for tonight.