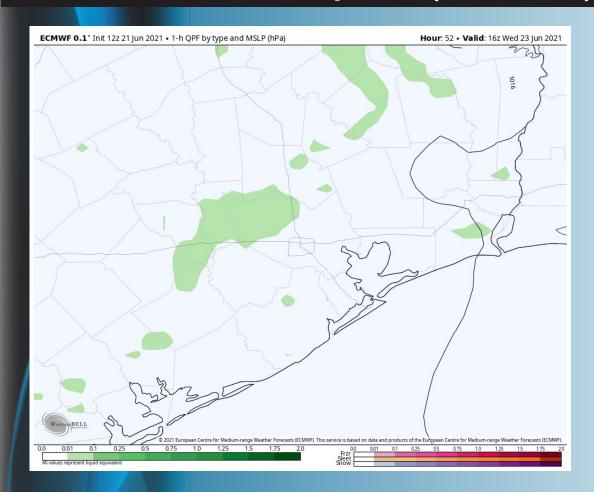

#### At this distance, we are thinking coverage of precipitation on Wednesday looks quite a bit lower vs Monday and Tuesday...favoring mostly dry conditions and warming up as well a bit. No immediate big weather concerns here.

- ➤ Winds are anticipated to be on the calmer side of things on WED again, with winds out of the SE sustained around 5 – 10 MPH.
- High temperatures once again expected to get into the mid to upper 80's F over open waters on WED.
  - No fog is favored Wednesday.