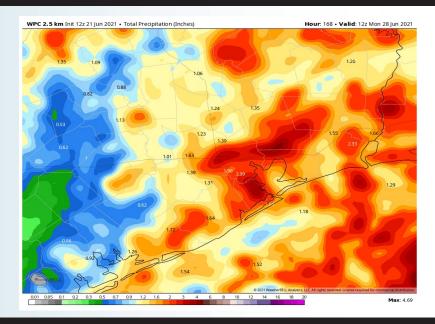

### Long-Range Forecast Discussion

- run at/ slightly above normal the next 7 days. In regards to precipitation, we favor a more active first half of the week vs the second half...with daily rain chances present.
- Week 2 is anticipated turn more active in precipitation, with temps staying overall slightly below normal across the area.
- The weeks ¾ (1st half of July) period likely features more seasonable to cooler than normal temperatures, while precipitation looks to return back to above normal in this period as well.