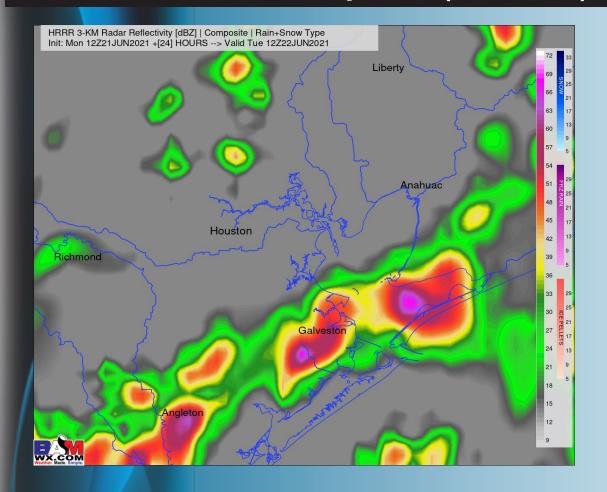

#### Simulated Radar Snapshot (1 AM CT)

#### **Short-Term Forecast Discussion**

- Coverage tonight for precipitation looks to pick up again more closely to the Bay from 7pm - 1am CT, winding down for a few hours after that. Locally heavy downpours, gusty winds and briefly reduced visibility will be possible under these storms overhead.
- Winds continue to remain at 10-15 MPH sustained out of the South tonight, weakening more to winds sustained to 5-10 MPH after midnight tonight through daybreak Tuesday morning.
- Temperatures look drop into the lower 80s tonight over open waters, locally cooler in-land.
  - No fog anticipated for tonight.