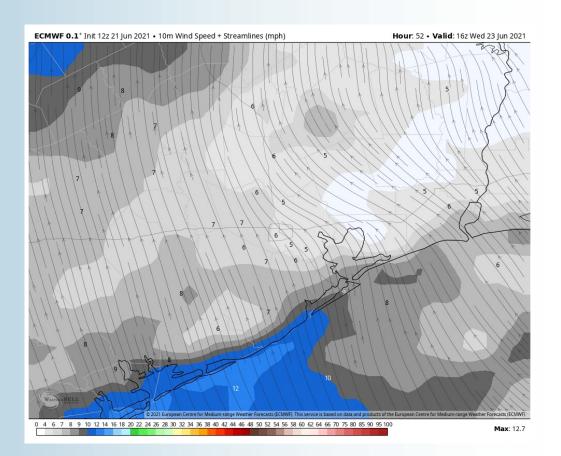

#### **Sustained Winds (12 PM CT)**

- ➤ Winds are anticipated to be on the calmer side of things on WED again, with winds out of the SE sustained around 5 – 10 MPH.
- High temperatures once again expected to get into the mid to upper 80's F over open waters on WED.
  - No fog is favored Wednesday.