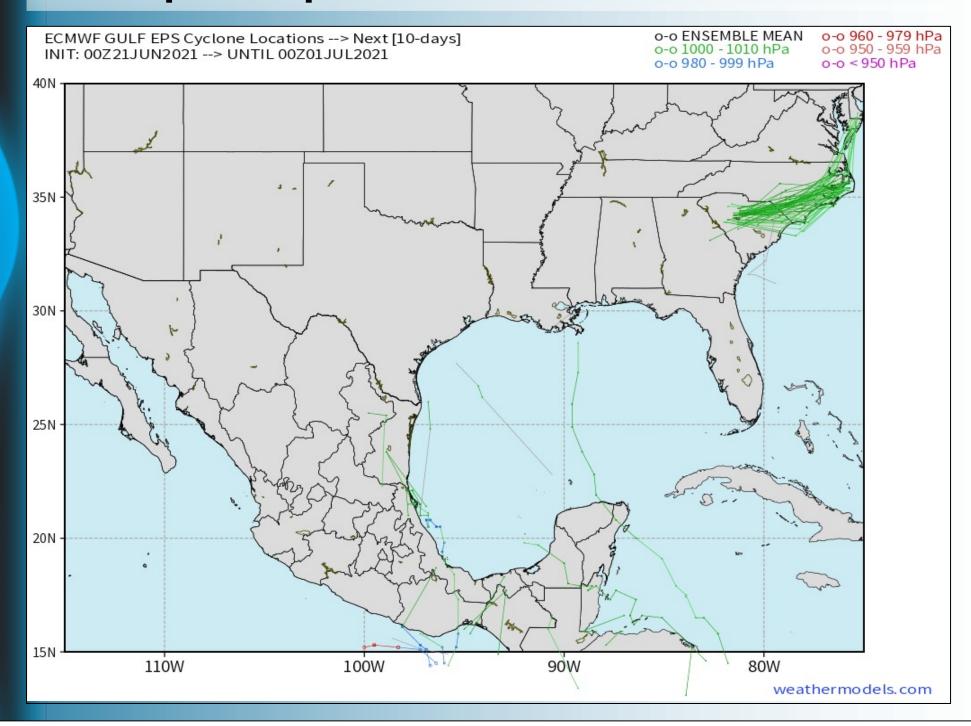

#### **Tropical Update:** no immediate threats

No immediate tropical threats to Houston over the next 10 days on our favored weather model guidance.