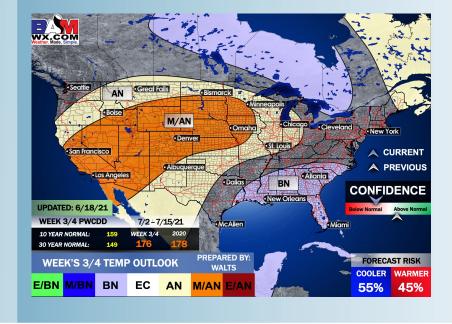

#### Weeks 3/4 Forecast

### Long-Range Forecast Discussion

- run at/ slightly above normal the next 7 days. In regards to precipitation, we favor a more active first half of the week vs the second half...with daily rain chances present.
- Week 2 is anticipated turn more active in precipitation, with temps staying overall slightly below normal across the area.
- The weeks ¾ (1st half of July) period likely features more seasonable to cooler than normal temperatures, while precipitation looks to return back to above normal in this period as well.