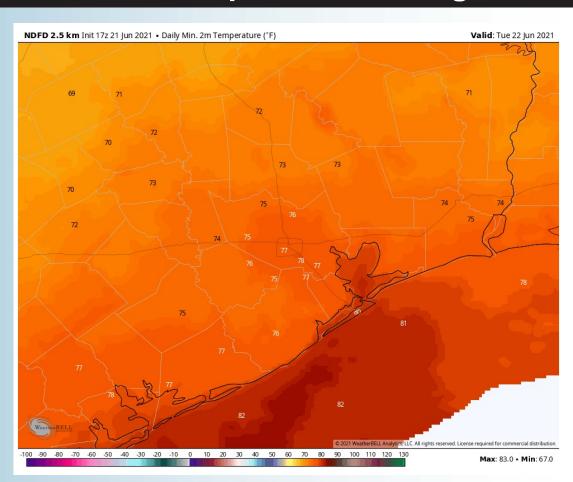

#### **Low Temperatures Tonight**

#### **Short-Term Forecast Discussion**

- Coverage tonight for precipitation looks to pick up again more closely to the Bay from 7pm - 1am CT, winding down for a few hours after that. Locally heavy downpours, gusty winds and briefly reduced visibility will be possible under these storms overhead.
- Winds continue to remain at 10-15 MPH sustained out of the South tonight, weakening more to winds sustained to 5-10 MPH after midnight tonight through daybreak Tuesday morning.
- Temperatures look drop into the lower 80s tonight over open waters, locally cooler in-land.
  - No fog anticipated for tonight.