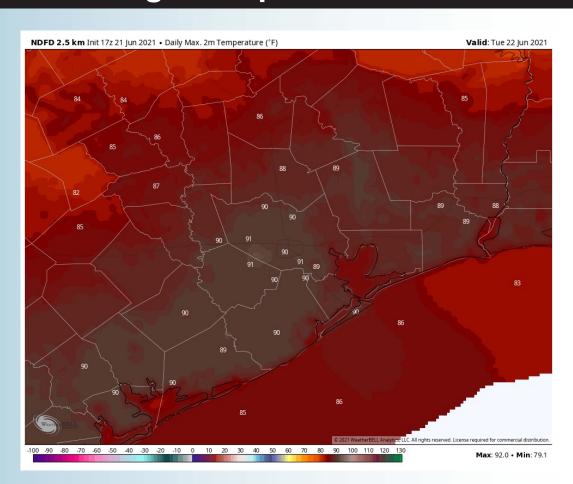

#### **High Temperatures TUE**

#### **Short-Term Forecast Discussion**

- Showers/ storms are likely especially after 3-4 AM through 8-9 AM (locally heavy downpours with reduced vis, and gusty winds possible), with chances lessoning later in the morning to the PM hours tomorrow.
- ➤ Winds are anticipated to be on the calmer side of things on TUE with winds out of the South sustained around 5 – 10 MPH.
- High temperatures once again expected to get into the mid 80's F over open waters on TUE, warmer in-land.
  - No fog is favored Tuesday.