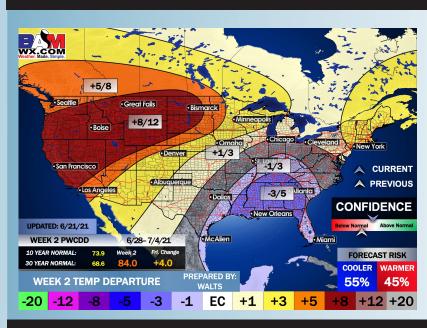

### Long-Range Forecast Discussion

- run at/ slightly above normal the next 7 days. In regards to precipitation, we favor a more active first half of the week vs the second half...with daily rain chances present.
- Week 2 is anticipated turn more active in precipitation, with temps staying overall slightly below normal across the area.
- The weeks ¾ (1st half of July) period likely features more seasonable to cooler than normal temperatures, while precipitation looks to return back to above normal in this period as well.

#### **Week 2 Forecast**