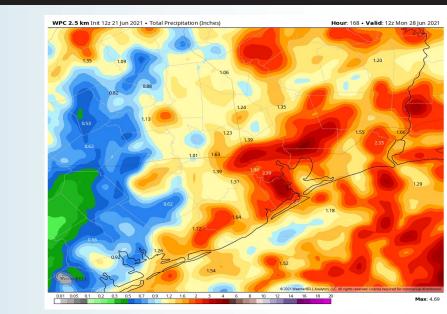

### Long-Range Forecast Discussion

- Temperatures look to run at/ slightly above normal the next 7 days. In regards to precipitation, we favor a more active first half of the week vs the second half...with daily rain chances present.
- Week 2 is anticipated to trend drier vs previous wetter weeks across the area, while temps look to stay about normal to slightly cooler here into late June.
- The weeks ¾ (1<sup>st</sup> half of July) period likely features more seasonable to cooler than normal temperatures, while precipitation looks to return back to above normal in this period as well.