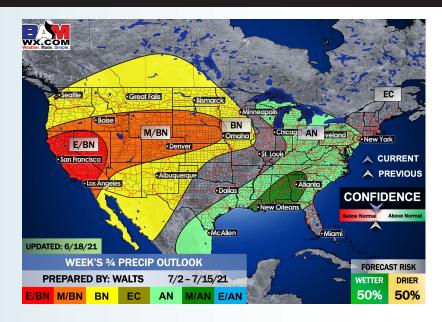

### Long-Range Forecast Discussion

- Temperatures look to run at/ slightly above normal the next 7 days. In regards to precipitation, we favor a more active first half of the week vs the second half...with daily rain chances present.
- Week 2 is anticipated to trend drier vs previous wetter weeks across the area, while temps look to stay about normal to slightly cooler here into late June.
- The weeks ¾ (1<sup>st</sup> half of July) period likely features more seasonable to cooler than normal temperatures, while precipitation looks to return back to above normal in this period as well.

### Weeks 3/4 Forecast