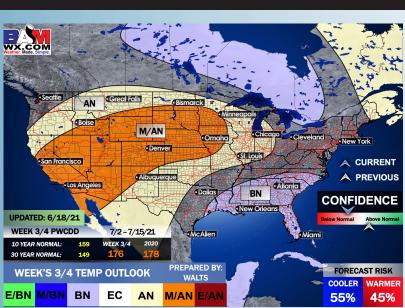

### Long-Range Forecast Discussion

- Temperatures look to run at/ slightly above normal the next 7 days. In regards to precipitation, we favor a more active first half of the week vs the second half...with daily rain chances present.
- Week 2 is anticipated to trend drier vs previous wetter weeks across the area, while temps look to stay about normal to slightly cooler here into late June.
- The weeks ¾ (1<sup>st</sup> half of July) period likely features more seasonable to cooler than normal temperatures, while precipitation looks to return back to above normal in this period as well.

### Weeks 3/4 Forecast