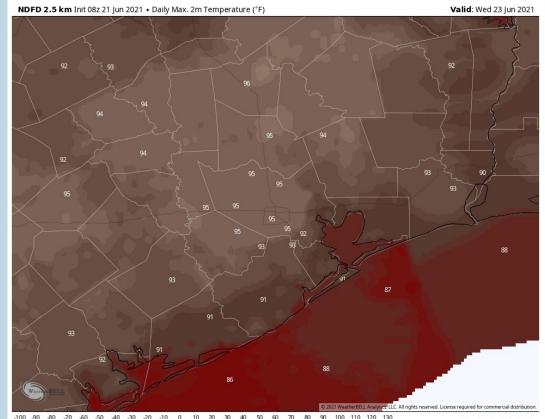

### **Short-Term Forecast Discussion**

- At this distance, we are thinking coverage of precipitation on Wednesday looks quite a bit lower vs Monday and Tuesday...favoring mostly dry conditions and warming up as well a bit. No immediate big weather concerns here.
- Winds are anticipated to be on the calmer side of things on WED again, with winds out of the SE sustained around 5 – 10 MPH.
- High temperatures once again expected to get into the mid to upper 80's F over open waters on WED.

### **High Temperatures WED**

-90 -80 -70 -60 -50 -40 -30 -20 -10 0 10 20 30 40 50 60 70 80 90 100 110 1.

Max: 97.0 • Min: 84.8