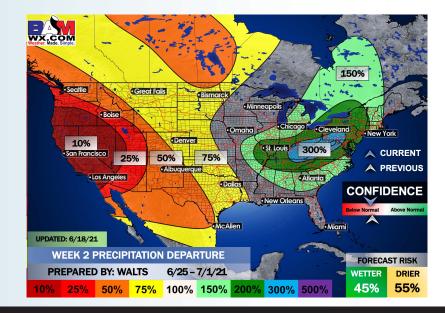

### Long-Range Forecast Discussion

- Temperatures look to run at/ slightly above normal the next 7 days. In regards to precipitation, we favor a more active first half of the week vs the second half...with daily rain chances present.
- Week 2 is anticipated to trend drier vs previous wetter weeks across the area, while temps look to stay about normal to slightly cooler here into late June.
- The weeks ¾ (1<sup>st</sup> half of July) period likely features more seasonable to cooler than normal temperatures, while precipitation looks to return back to above normal in this period as well.

### Week 2 Forecast

Week 1 Forecast