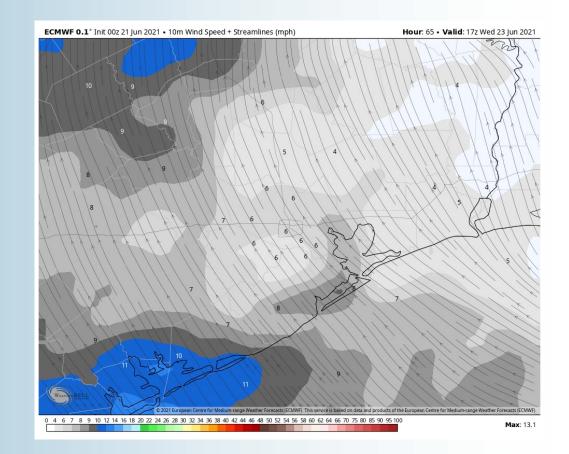

### **Short-Term Forecast Discussion**

- At this distance, we are thinking coverage of precipitation on Wednesday looks quite a bit lower vs Monday and Tuesday...favoring mostly dry conditions and warming up as well a bit. No immediate big weather concerns here.
- Winds are anticipated to be on the calmer side of things on WED again, with winds out of the SE sustained around 5 – 10 MPH.
- High temperatures once again expected to get into the mid to upper 80's F over open waters on WED.

### Sustained Winds (12 PM CT)