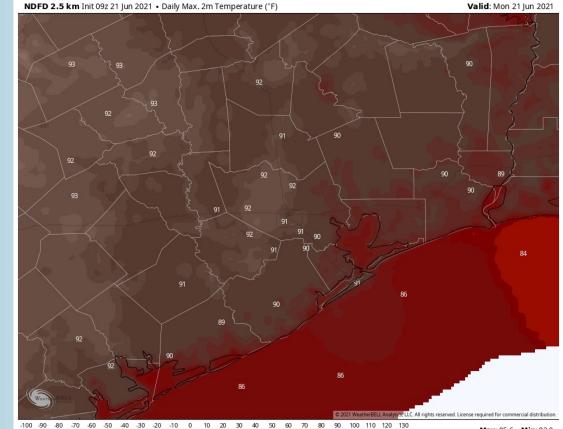

### **Short-Term Forecast Discussion**

- Today offers scattered chances throughout the day, starting mainly late morning through the evening. Data has overall backed off on bigger coverage across the Bay, mainly focused north and west towards the Metro today. Locally heavy downpours, gusty winds and briefly reduced visibility will be possible under these storms overhead.
- Winds continue to remain elevated this morning into the afternoon sustained around 10 – 20 MPH out of the south with gusts near 25 MPH possible (stronger under storms). Winds slowly start to weaken into this evening.
- **Temperatures look to get into the mid 80's F over** open waters today.

### **High Temperatures Today**

Max: 95.6 • Min: 83.0