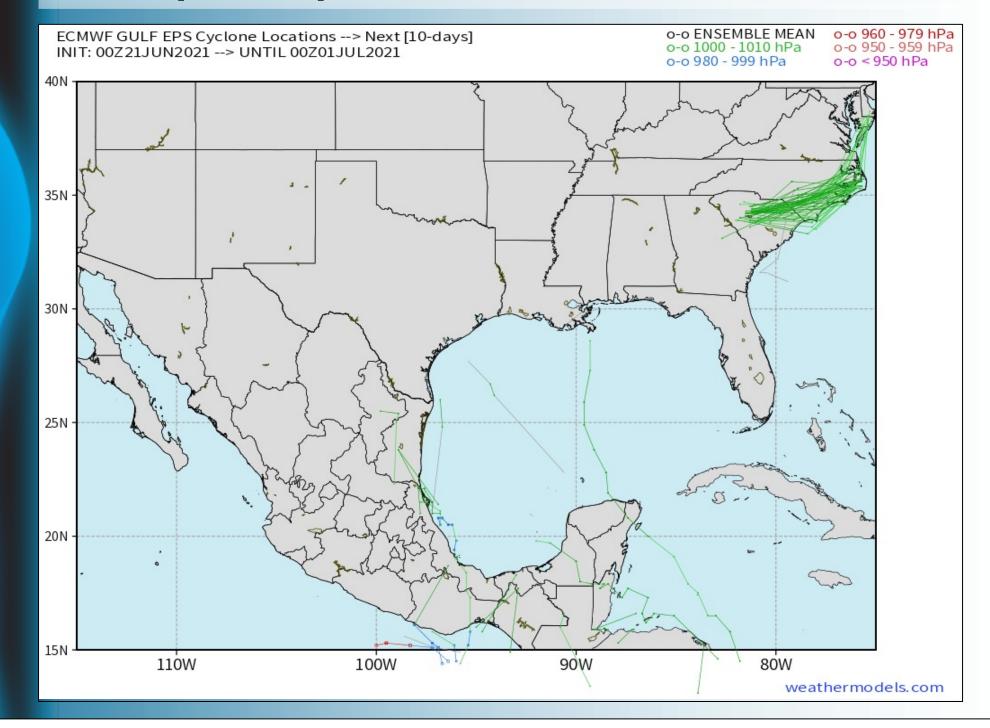

### **Tropical Update:** *no immediate threats*

No immediate tropical threats to Houston over the next 10 days on our favored weather model guidance.

**Visibility Report** 