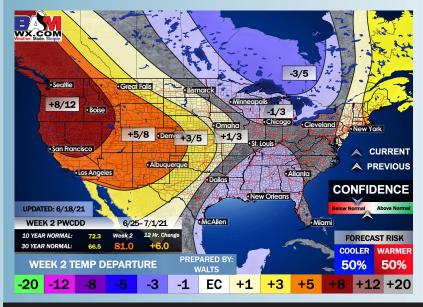

### Long-Range Forecast Discussion

- Temperatures look to run at/ slightly above normal the next 7 days. In regards to precipitation, we favor a more active first half of the week vs the second half...with daily rain chances present.
- Week 2 is anticipated to trend drier vs previous wetter weeks across the area, while temps look to stay about normal to slightly cooler here into late June.
- The weeks ¾ (1<sup>st</sup> half of July) period likely features more seasonable to cooler than normal temperatures, while precipitation looks to return back to above normal in this period as well.

### Week 2 Forecast

Week 1 Forecast