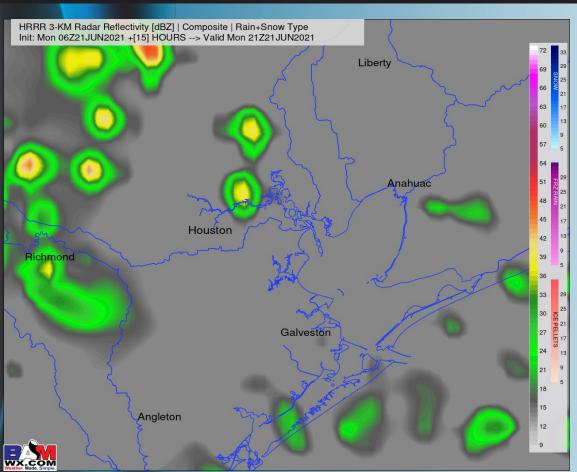

### **Short-Term Forecast Discussion**

- Today offers scattered chances throughout the day, starting mainly late morning through the evening. Data has overall backed off on bigger coverage across the Bay, mainly focused north and west towards the Metro today. Locally heavy downpours, gusty winds and briefly reduced visibility will be possible under these storms overhead.
- Winds continue to remain elevated this morning into the afternoon sustained around 10 – 20 MPH out of the south with gusts near 25 MPH possible (stronger under storms). Winds slowly start to weaken into this evening.
- **Temperatures look to get into the mid 80's F over** open waters today.

### Simulated Radar Snapshot (4 PM CT)