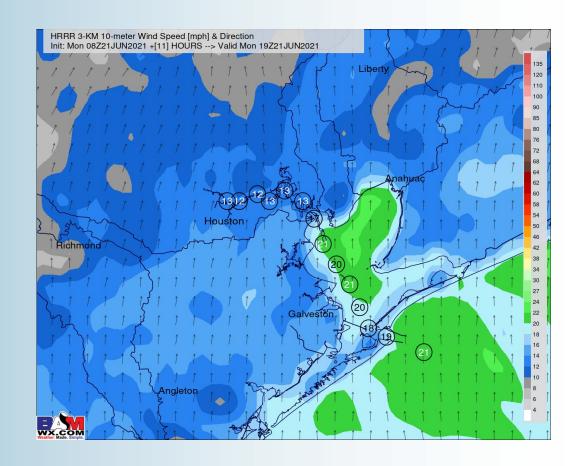

### **Short-Term Forecast Discussion**

- Today offers scattered chances throughout the day, starting mainly late morning through the evening. Data has overall backed off on bigger coverage across the Bay, mainly focused north and west towards the Metro today. Locally heavy downpours, gusty winds and briefly reduced visibility will be possible under these storms overhead.
- Winds continue to remain elevated this morning into the afternoon sustained around 10 – 20 MPH out of the south with gusts near 25 MPH possible (stronger under storms). Winds slowly start to weaken into this evening.
- **Temperatures look to get into the mid 80's F over** open waters today.

### Sustained Winds (2 PM CT)