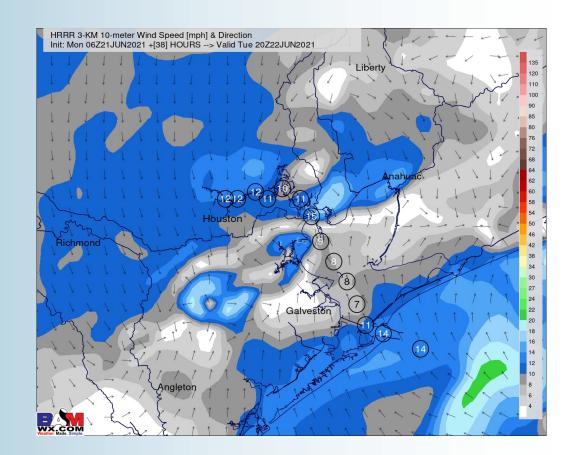

### Simulated Radar Snapshot (6 AM CT)

# HRRR 3-KM Radar Reflectivity [dBZ] | Composite | Rain+Snow Type Init: Mon 06Z21JUN2021 +[29] HOURS --> Valid Tue 11Z22JUN2021 Liberty Houston Richmond